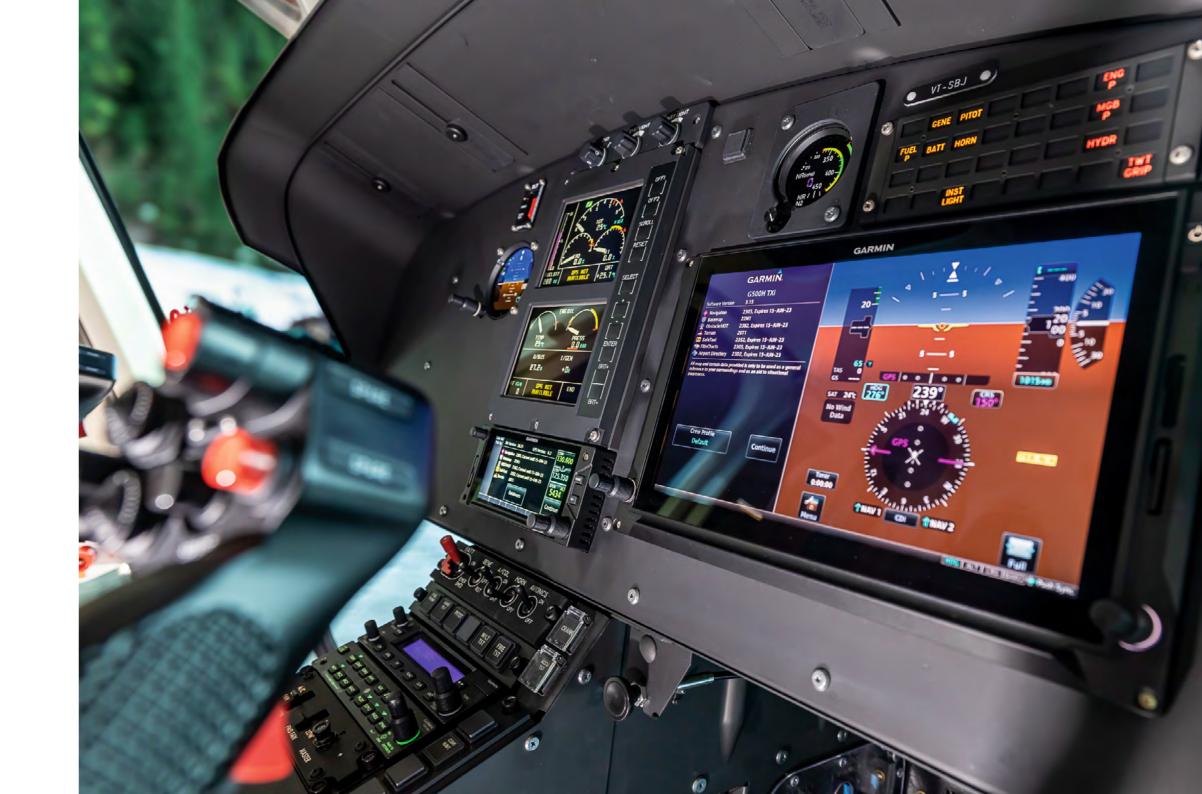

### Making the best even better

Start where others stop.

Proven reliability, tailored support, and performance to spare — all wrapped up in one light package.

The ACH125 offers reduced pilot workload and enhanced avionics.

The legend has reached more than 30 million flight hours. The success story continues.

Up to five passengers

Maximum endurance:

4 h 57 min

Maximum cruise speed:

143 kts

Get an advantage on every aspect of ownership, from its versatility to its value retention.