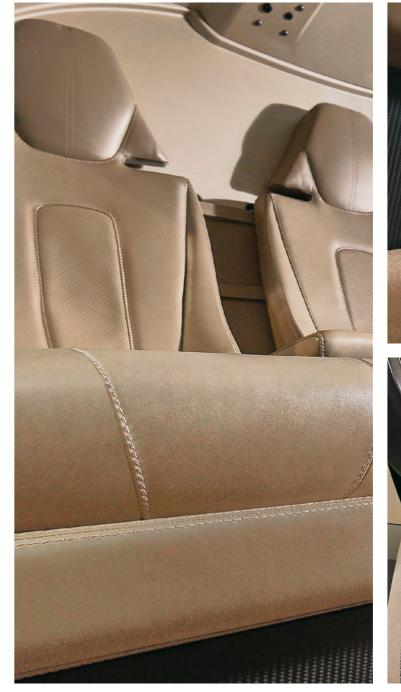

### Stylence® by ACH

A fresh and dynamic ambience created from an attractively designed cabin that feels right.

From embossed leather, smooth treatment and finishing, everything receives special attention.

Upholstery made of the finest leather, trimmed with precision and hand sewn with care by experienced craftsmen.

Share a luxurious journey.

Five comfortable forward facing seats let you indulge.

Give your helicopter an exclusive look. Let it shine with exceptional character and unmistakable personality.