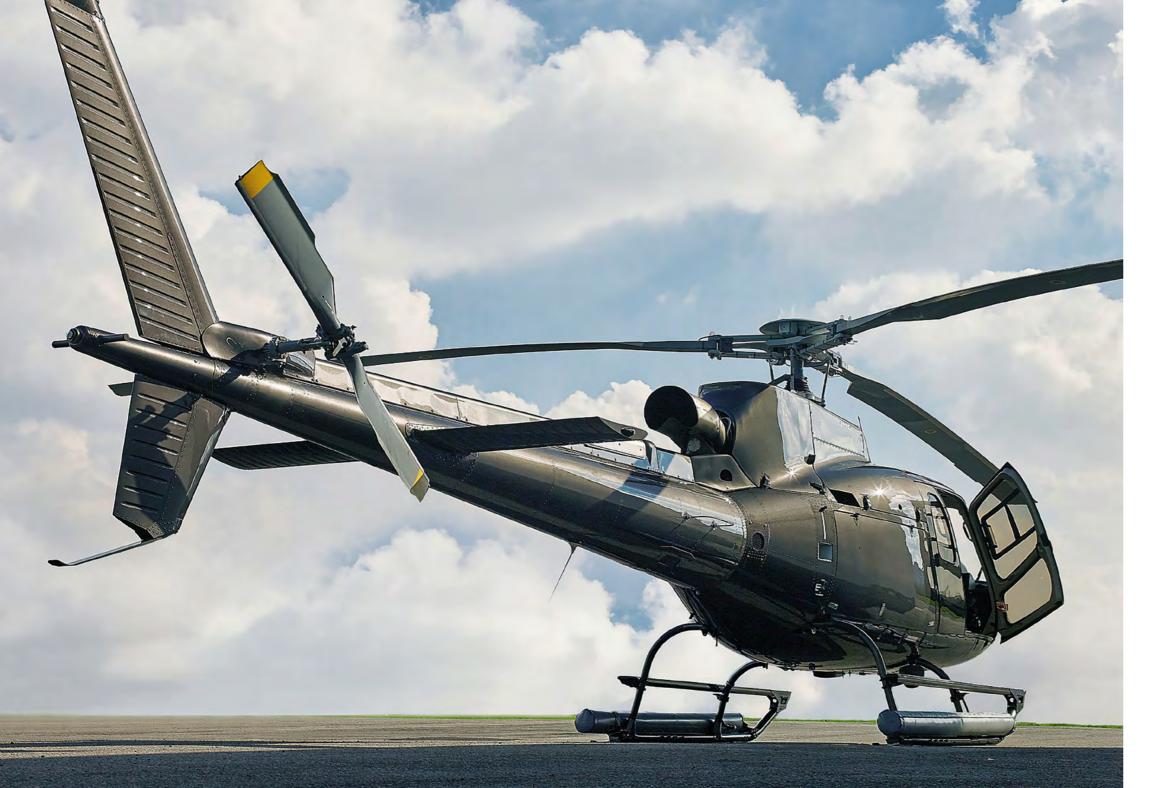

### Higher Farther Greater

The ACH125 outclasses all other single-engine helicopters for performance, versatility and safety, excelling in hot and high and extreme environments.

The legend has reached more than 30 million flight hours. The success story continues.

Up to five passengers

Maximum endurance:

4 h 57 min

Maximum cruise speed:

143 kts

Get an advantage on every aspect of ownership, from its versatility to its value retention.