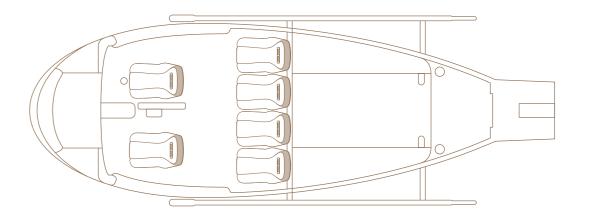

Upholstery made of the finest leather, trimmed with precision and hand sewn with care by experienced craftsmen.

Share a luxurious journey.

Five comfortable forward facing seats let you indulge.

Give your helicopter an exclusive look. Let it shine with exceptional character and unmistakable personality.

The legend has reached more than 30 million flight hours. The success story continues.

Up to five passengers

Maximum endurance:

4 h 57 min

Maximum cruise speed:

143 kts

Get an advantage on every aspect of ownership, from its versatility to its value retention.