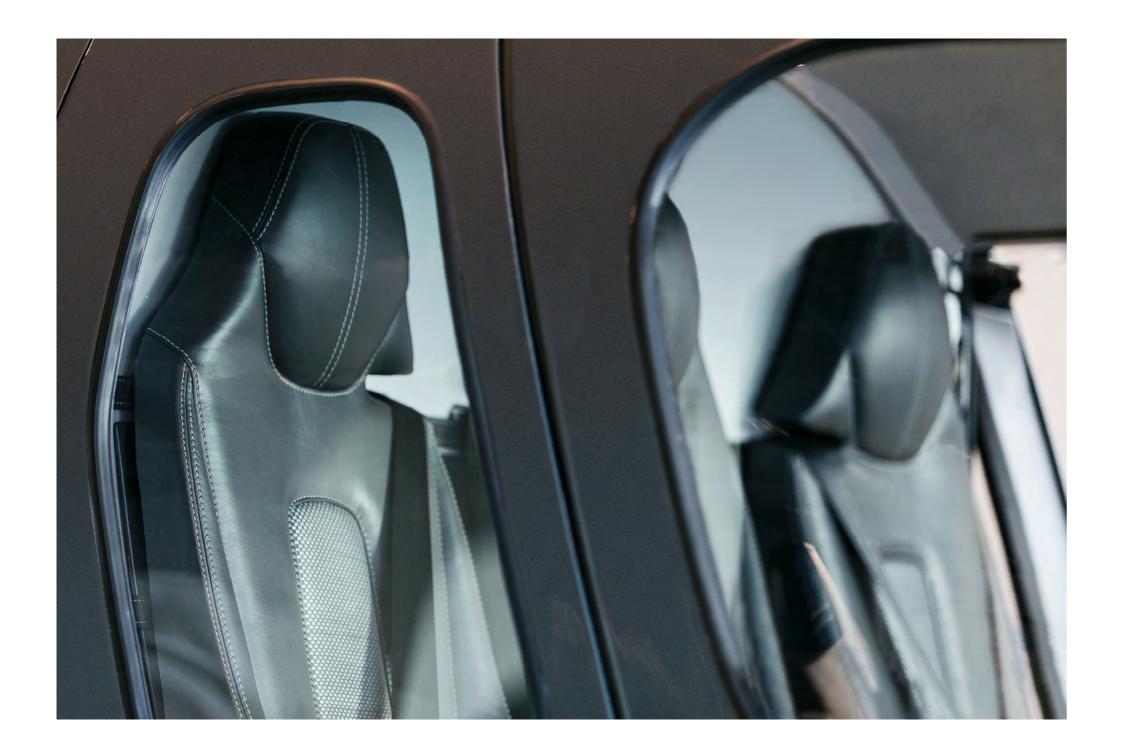

### Stylence® by ACH

A fresh and dynamic ambience created from an attractively designed cabin that feels right.

From embossed leather, smooth treatment and finishing, everything receives special attention.

Upholstery made of the finest leather, trimmed with precision and hand sewn with care by experienced craftsmen.

Share a luxurious journey.

Five comfortable forward facing seats let you indulge.

Give your helicopter an exclusive look. Let it shine with exceptional character and unmistakable personality.