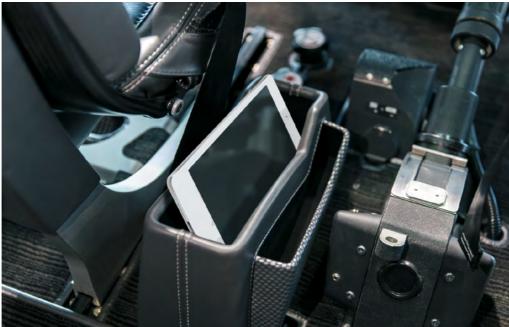

### Stylence® by ACH

A fresh and dynamic ambience created from an attractively designed cabin that feels right.

From embossed leather, smooth treatment and finishing, everything receives special attention.

Upholstery made of the finest leather, trimmed with precision and hand sewn with care by experienced craftsmen.

Share a luxurious journey.

Five comfortable forward facing seats let you indulge.

Give your helicopter an exclusive look. Let it shine with exceptional character and unmistakable personality.