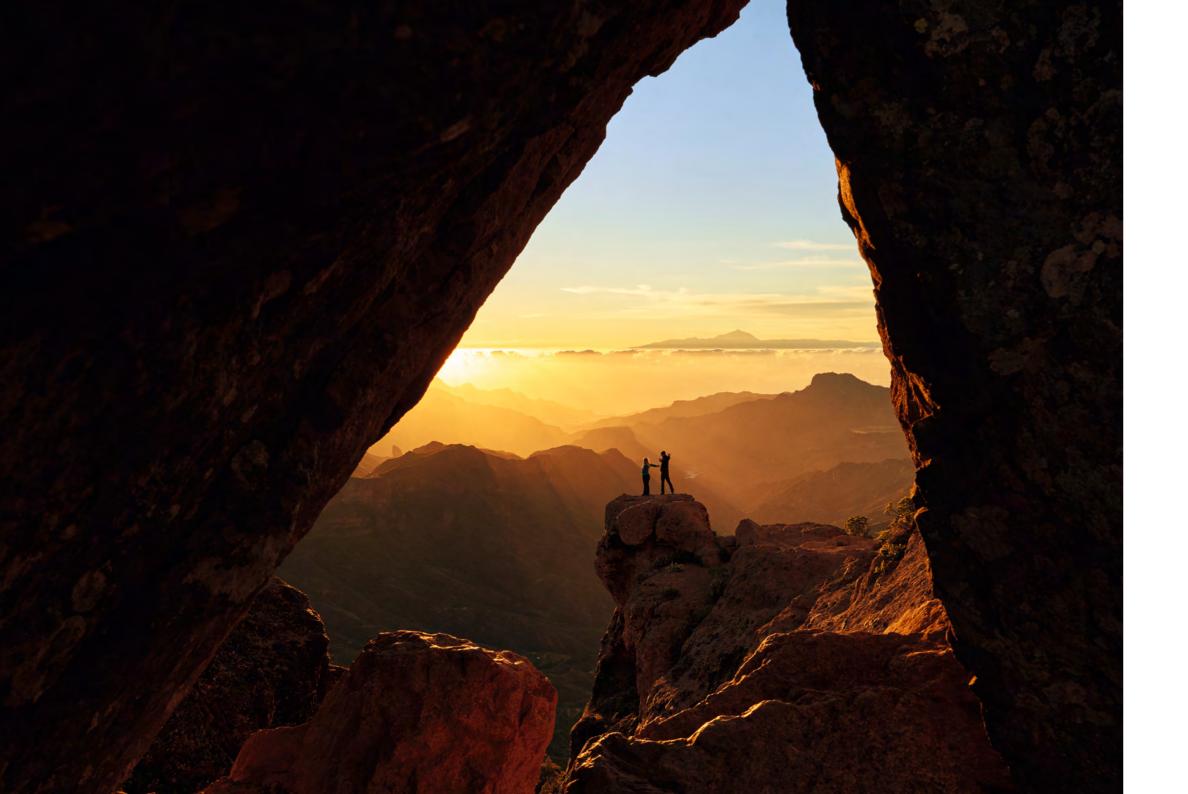

#### A few have stood here. Only one has landed.

The ACH125 broke the record for the highestaltitude landing and take-off performed on the Mount Everest — Himalaya at 8,848 meters (29,029 feet) — a title still held today.

Make your highest ambitions soar.

Bank away from land, bound for distant peaks or isles. Begin the weekend in exquisite style.