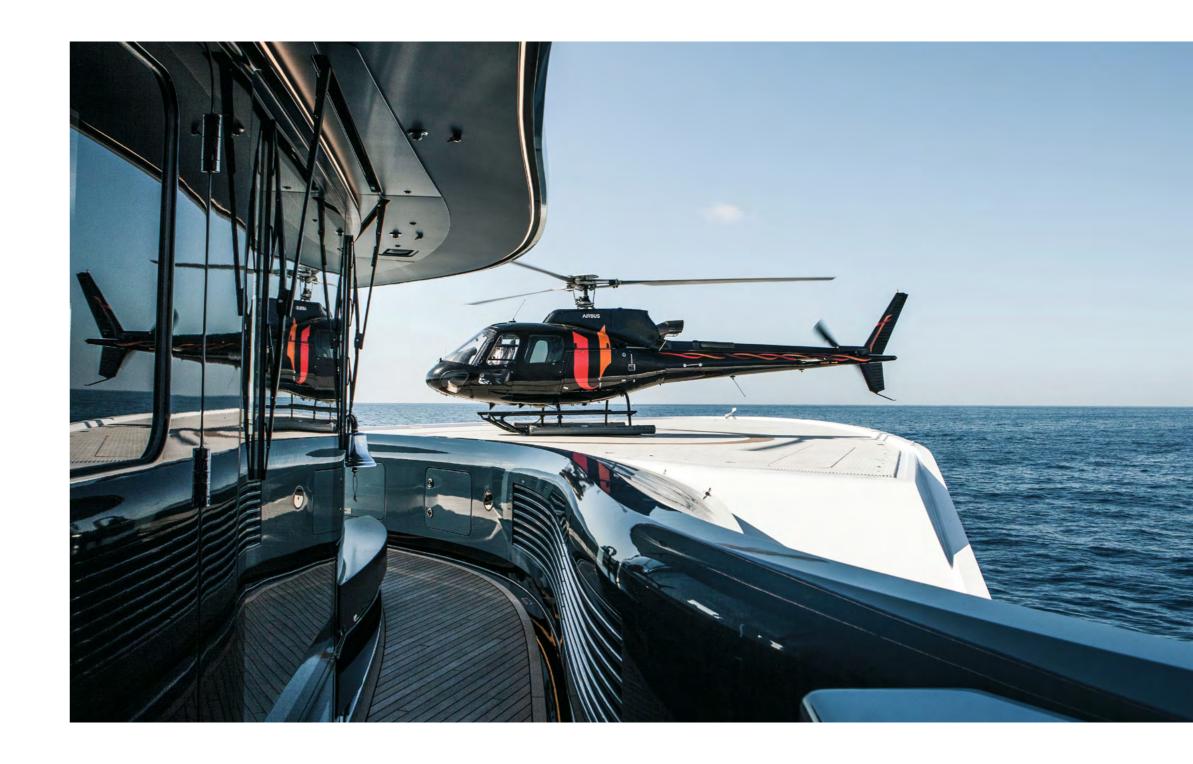

Upholstery made of the finest leather, trimmed with precision and hand sewn with care by experienced craftsmen.

Share a luxurious journey.

Five comfortable forward facing seats let you indulge.

Give your helicopter an exclusive look. Let it shine with exceptional character and unmistakable personality.

# Tailored for you

Create your own vision.

The ACH125 experience is yours to design.