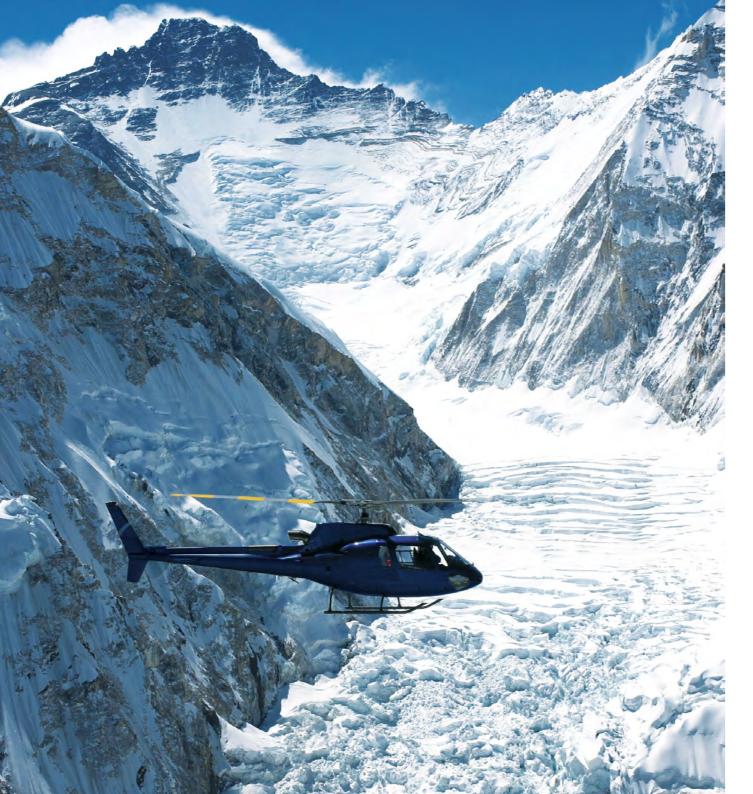

#### A few have stood here. Only one has landed.

The ACH125 broke the record for the highestaltitude landing and take-off performed on the Mount Everest — Himalaya at 8,848 meters (29,029 feet) — a title still held today.