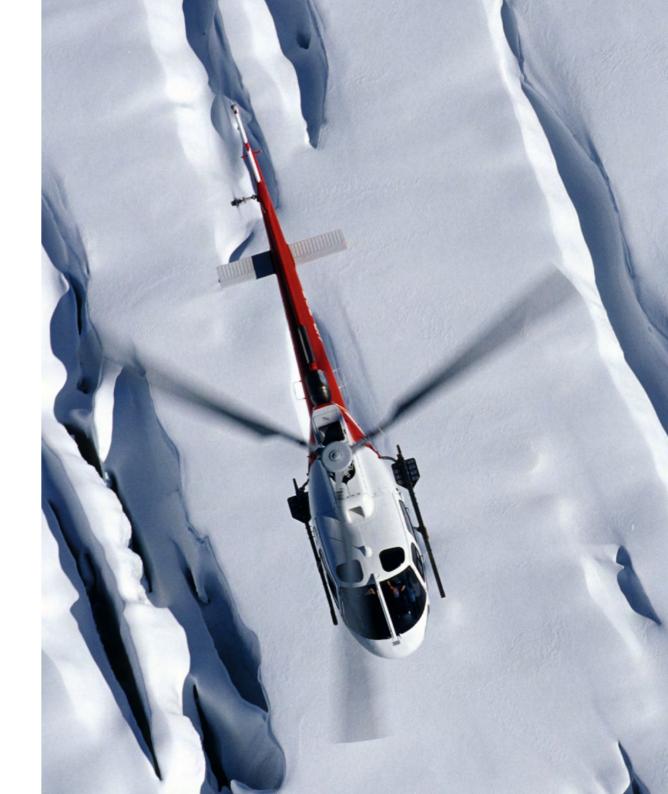

### Making the best even better

Start where others stop.

Proven reliability, tailored support, and performance to spare — all wrapped up in one light package.

The ACH125 offers reduced pilot workload and enhanced avionics.

The legend has reached more than 30 million flight hours. The success story continues.

Up to five passengers

Maximum endurance:

4 h 57 min

Maximum cruise speed:

143 kts

Get an advantage on every aspect of ownership, from its versatility to its value retention.