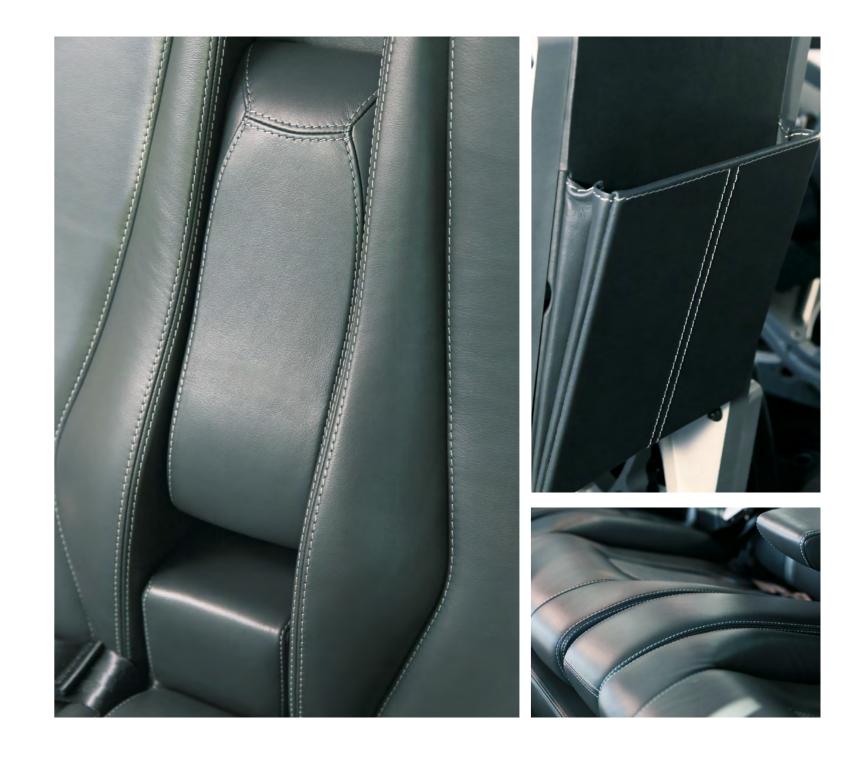

### Stylence® by ACH

A fresh and dynamic ambience created from an attractively designed cabin that feels right.

From embossed leather, smooth treatment and finishing, everything receives special attention.

Upholstery made of the finest leather, trimmed with precision and hand sewn with care by experienced craftsmen.

Share a luxurious journey.

Five comfortable forward facing seats let you indulge.

Give your helicopter an exclusive look. Let it shine with exceptional character and unmistakable personality.