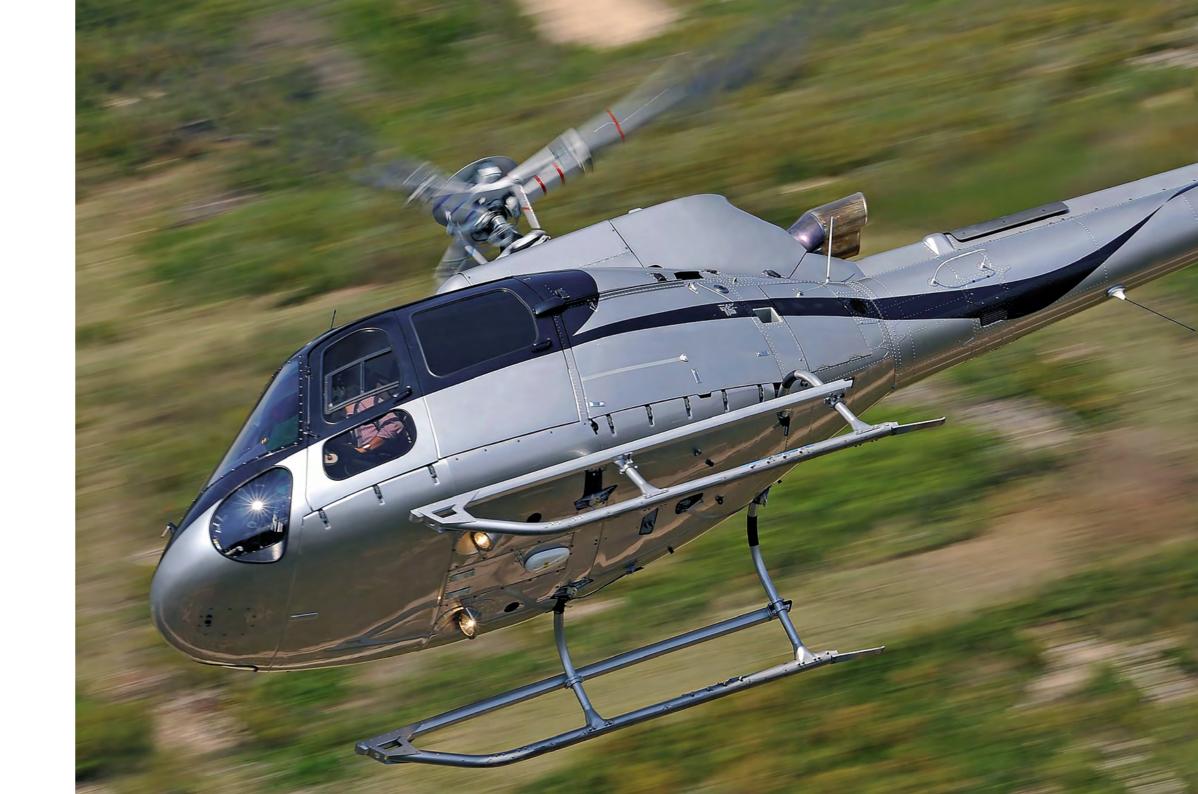

### Stylence® by ACH

A fresh and dynamic ambience created from an attractively designed cabin that feels right.

From embossed leather, smooth treatment and finishing, everything receives special attention.

Upholstery made of the finest leather, trimmed with precision and hand sewn with care by experienced craftsmen.

Share a luxurious journey.

Five comfortable forward facing seats let you indulge.

Give your helicopter an exclusive look. Let it shine with exceptional character and unmistakable personality.