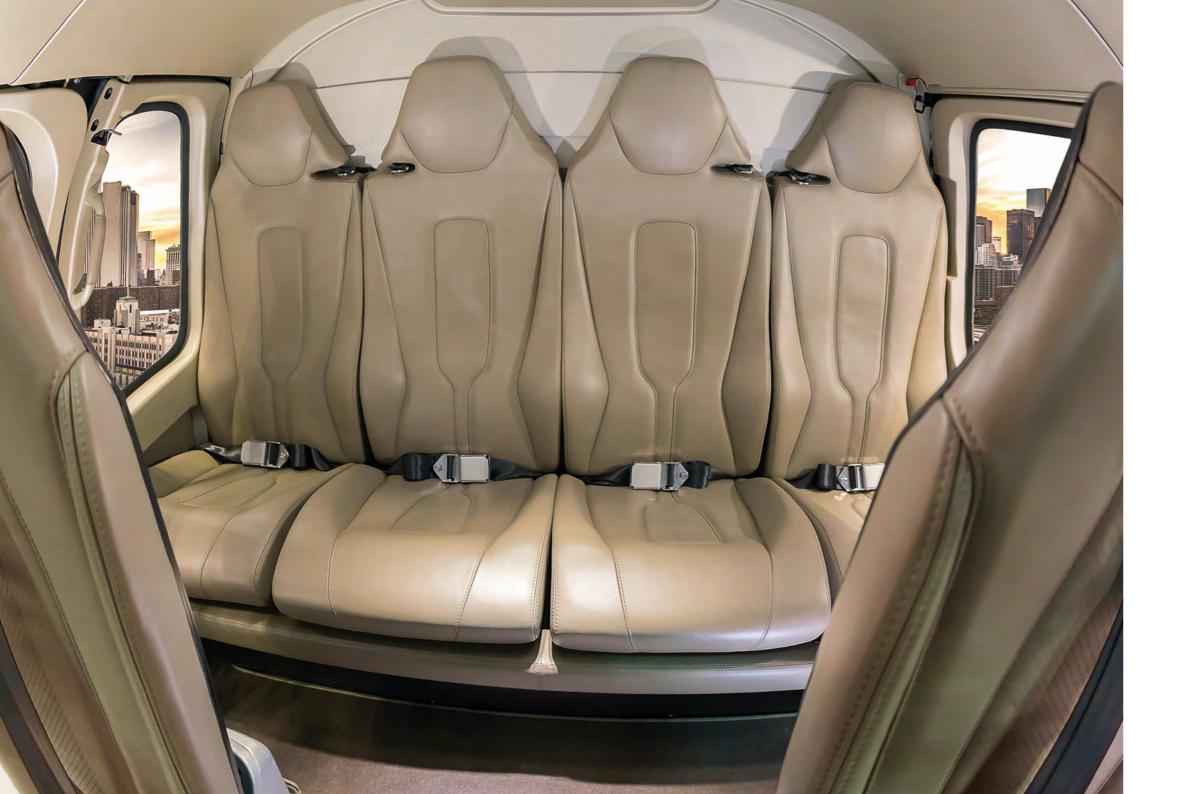

Upholstery made of the finest leather, trimmed with precision and hand sewn with care by experienced craftsmen.

Share a luxurious journey.

Five comfortable forward facing seats let you indulge.

Give your helicopter an exclusive look. Let it shine with exceptional character and unmistakable personality.

The legend has reached more than 30 million flight hours. The success story continues.

Up to five passengers

Maximum endurance:

4 h 57 min

Maximum cruise speed:

143 kts

Get an advantage on every aspect of ownership, from its versatility to its value retention.