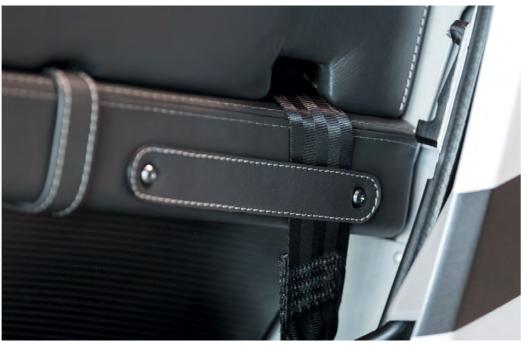

### Stylence® by ACH

A fresh and dynamic ambience created from an attractively designed cabin that feels right.

From embossed leather, smooth treatment and finishing, everything receives special attention.

Upholstery made of the finest leather, trimmed with precision and hand sewn with care by experienced craftsmen.

Share a luxurious journey.

Five comfortable forward facing seats let you indulge.

Give your helicopter an exclusive look. Let it shine with exceptional character and unmistakable personality.