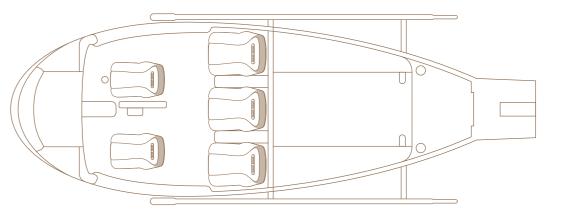

Upholstery made of the finest leather, trimmed with precision and hand sewn with care by experienced craftsmen.

Share a luxurious journey.

Five comfortable forward facing seats let you indulge.

Give your helicopter an exclusive look. Let it shine with exceptional character and unmistakable personality.

The legend has reached more than 30 million flight hours. The success story continues.

Up to five passengers

Maximum endurance:

4 h 57 min

Maximum cruise speed:

143 kts

Get an advantage on every aspect of ownership, from its versatility to its value retention.