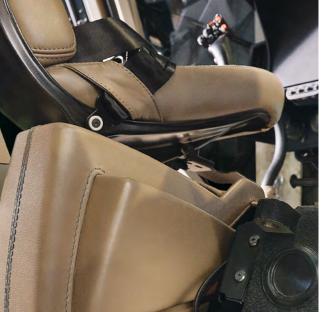

### Stylence® by ACH

A fresh and dynamic ambience created from an attractively designed cabin that feels right.

From embossed leather, smooth treatment and finishing, everything receives special attention.

Upholstery made of the finest leather, trimmed with precision and hand sewn with care by experienced craftsmen.

Share a luxurious journey.

Five comfortable forward facing seats let you indulge.

Give your helicopter an exclusive look. Let it shine with exceptional character and unmistakable personality.