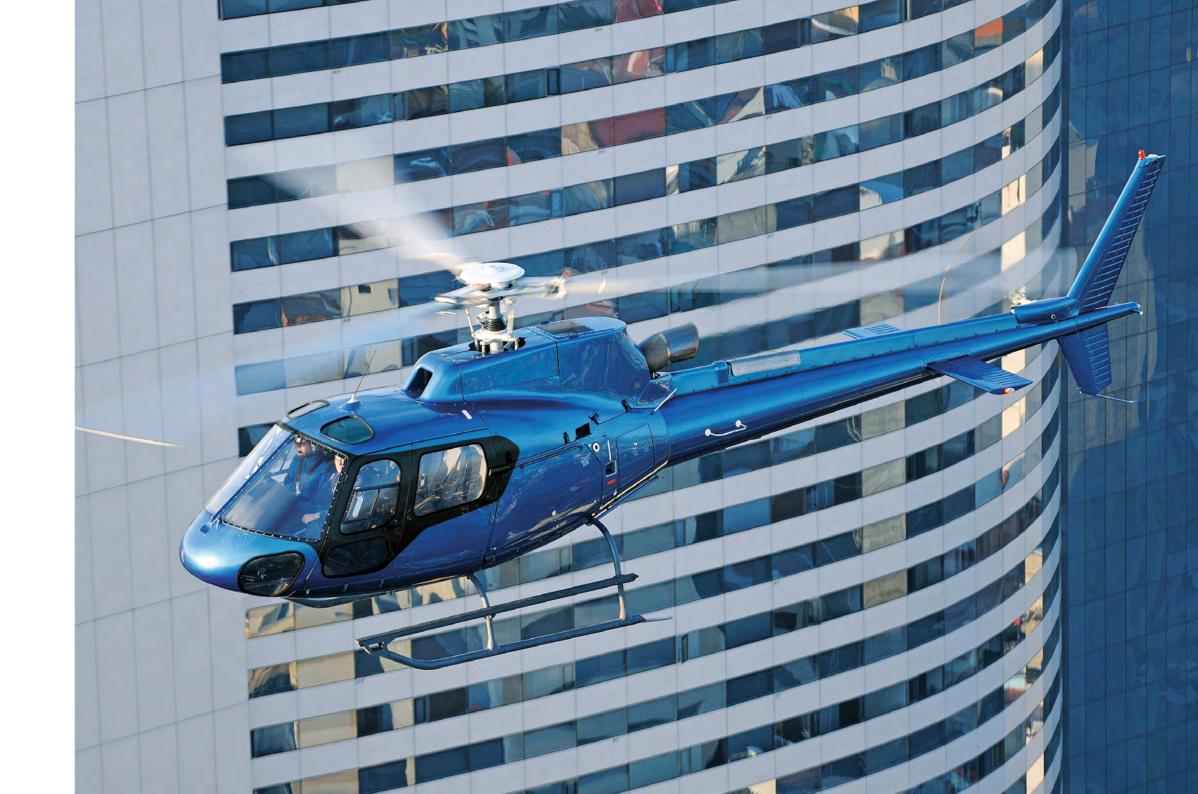

#### Soar free from traffic jams below.

An emergency meeting, tight schedules.

The ACH125 has the power and speed to get you there with time to spare.

Get appreciated for choosing the very best.

Proven technology, authentic style, performance and reliability.

The legend has reached more than 30 million flight hours. The success story continues.

Up to five passengers

Maximum endurance:

4 h 57 min

Maximum cruise speed:

143 kts

Get an advantage on every aspect of ownership, from its versatility to its value retention.