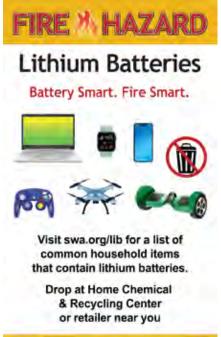

Airs Mondays at 11:00am, Tuesdays and Thursdays at 4:30pm, Wednesdays at 10:30pm, Fridays and Saturdays at 11:30am and Sundays at 8:00am

Lithium Battery Collection & **Document Shredding Event** 

Location: 13400 S. State Road 7 **Delray Beach** 

- Drop off lithium batteries and products containing them.
- Bring up to six boxes of documents to be shredded onsite.