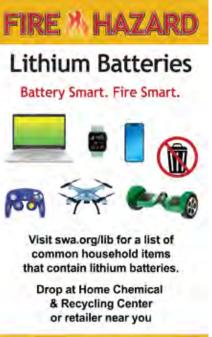

Airs Mondays at 11:00am, Tuesdays and Thursdays at 4:30pm, Wednesdays at 10:30pm, Fridays and Saturdays at 11:30am and Sundays at 8:00am

Lithium Battery Collection & **Document Shredding Event** 

Location: 13400 S. State Road 7 **Delray Beach** 

- Drop off lithium batteries and products containing them.
- Bring up to six boxes of documents to be shredded onsite.