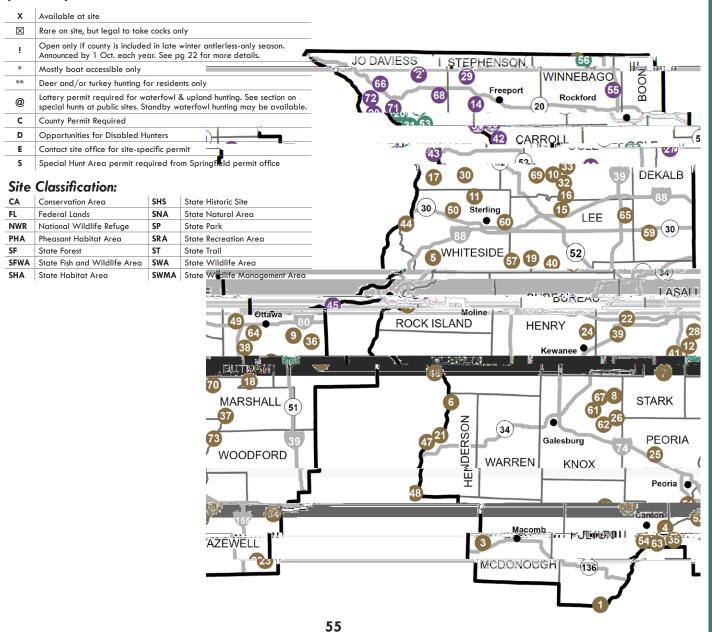

| S               | S             | S               | Х                   | Х      |      |       |          |          |                   |              | Х      |          |
| 73                    | 3 Woodford SFWA                                                                                                                                                                                                                                        | 1350           | Х         | Х        |              | Х            |                   |                                |                 |               |                 |                     |        |      |       |          |          | Х                 |              |        |          |

#### Symbol Key:



dnr.illinois.gov

| she<br>vis<br>to | blic hunting site information (hunter fact<br>eet) and regulations may be obtained by<br>iting <u>huntillinois.org</u> . Please visit HuntIllinois<br>obtain site contact information, address,<br>d current site regulations prior to hunting.<br><b>Site Name</b> | Huntable Acres | Waterfowl | Squirrel | Deer - Firearm | Deer - Archery | Deer - Muzzleloader | Deer - Late Winter<br>Antlerless | Deer - CWD Season | Turkey - Spring | Turkey - Fall Gun | Turkey - Fall Archery | Rabbit | Dove | Quail | Pheasant | Woodcock | Raccoon/Opos sum | Gray/Red Fox | Coyote | Trapping |
|------------------|--------------------------------------------------------------------------------------------------------------------------------------------------------------------