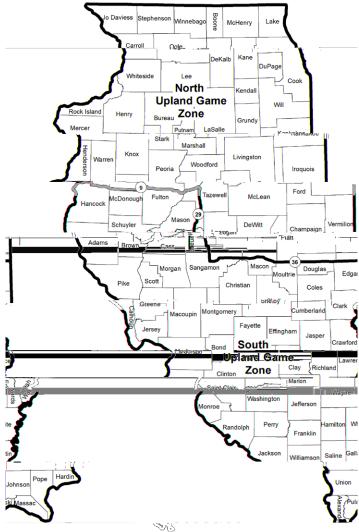

| Statewide        | 28 Oct 2024 - 28 Feb 2025                                                                             | 1∕2 hour<br>before sunrise<br>to sunset                   | No limit       | No limit            |                                                                                                                                                                                                                                                                                                                                                                                                           |                                                                                                     |

# UPLAND AND SMALL GAME SEASON DATES AND LIMITS



#### **Upland and Small Game Zones:**

Zones for rooster pheasant, quail, Hungarian partridge are divided by U.S. Route 36 from the Indiana state line to Springfield, Illinois Route 29 from Springfield to Pekin, and Illinois Route 9 from Pekin to Dallas City, then due west to the Mississippi River.

#### **Hunting Credentials and Requirements**

- To hunt upland and small game, residents and nonresidents will need a hunting license and a habitat stamp listed below. Individuals intending to hunt doves or woodcock will also need HIP Certification. Exemptions to these requirements are specified in table. For residency qualification, see Resident definition in Statewide Regulations.
- Individuals wanting to hunt upland birds and/or rabbits on specific IDNR sites may also need to apply for a