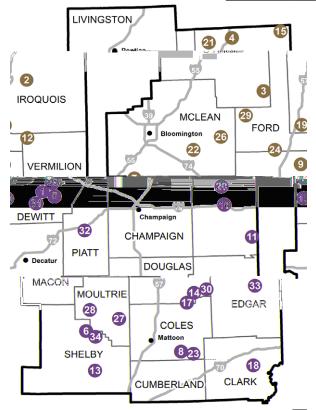

|                                  |                   |                 |                   |                       | @      |      | @     | @        |          |                 |              |        | Х        |
| 34                               | Wolf Creek SP                                                                                                                                                                                                                   | 920                 |           |          | D/S            | Х              |                     |                                  |                   | S               |                   | Х                     | Х      |      | Х     | Х        |          | Е               |              |        |          |



### Symbol Key:

| х  | Available at site                                                                                                                                 |
|----|---------------------------------------------------------------------------------------------------------------------------------------------------|
| X  | Rare on site, but legal to take cocks only                                                                                                        |
| !  | Open only if county is included in late winter antlerless-only season.<br>Announced by 1 Oct. each year. See pg 22 for more details.              |
| *  | Mostly boat accessible only                                                                                                                       |
| ** |