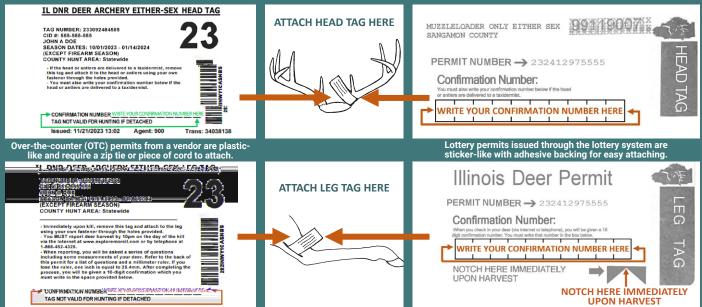

#### New Regulations/Information for 2024-2025

| 3-year License Option                         |
|-----------------------------------------------|
| County Specific Restricted Archery Zone Dates |
| Deer CWD Map                                  |
| Firearm Regulations for Spring Turkey Season  |
| Federal Migratory Bird Electronic Stamp       |
| Upland and Small Game Season Dates and Limits |
| Public Hunting Areas Sites                    |
|                                               |