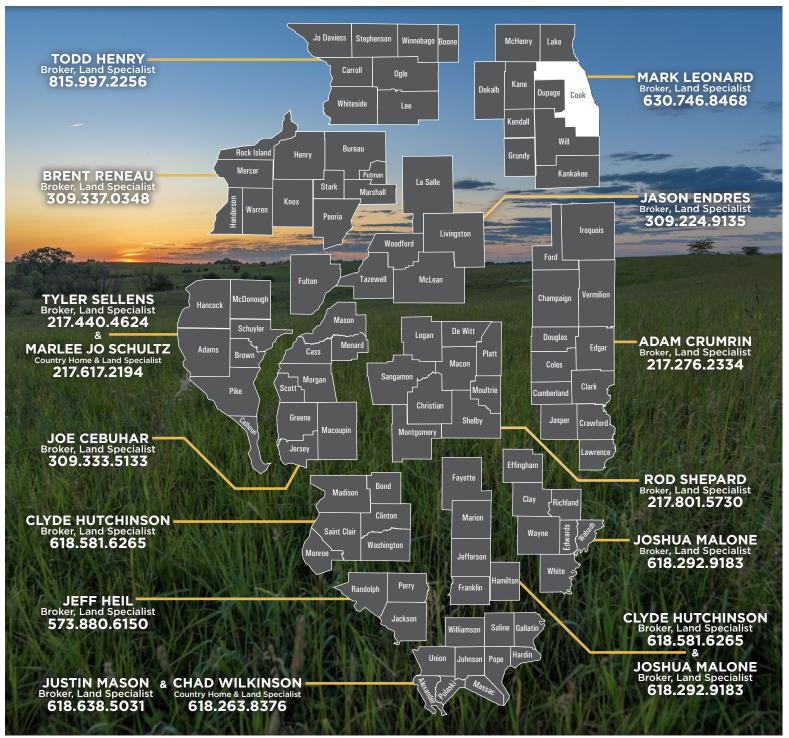

es of solid blaze orange or solid blaze pink outer clothing when hunting.
- Before coyote hunting at public hunting areas, please check huntillinois.org for updated regulations and site contact information. Check with the site office if more information regarding site specific regulations is needed.

• It is legal to hunt coyotes while using or possessing a tree climbing

device. However, coyotes may not be hunted utilizing these devices



Coyotes are very common in Illinois and often get mistaken for gray wolves. Gray wolves rarely visit Illinois and are currently listed as federally and state endangered. They may not be killed or harassed unless they pose an immediate threat to ones life. Help us teach others the physical differences between a coyote and wolf.

# LAND SALES & AUCTIONS



#### W H I T E T A I L P R O P E R T I E S . C O M





A DIVISION/TRADE NAME OF WHITETAIL PROPERTIES REAL ESTATE



IProperties Real Estate, LLC DBA Whitetail Properties, DBA Whitetail P



#### Season Dates - Rules of Thumb

Many hunters need to plan vacations and hunting trips in advance of the annual distribution of the Digest of Hunting and Trapping Regulations. For such planning purposes, here are the general rules of thumb used for setting annual season dates. Although there are no guarantees that these season dates will be used in future years, this is the best information available for those who must make plans well in advance of announcements of official season dates. Actual season dates may vary from year to year. Please refer to the specific hunting season sections for season