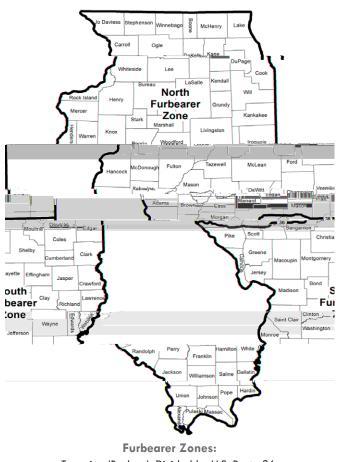

e first and second<br>firearm deer seasons <b>in counties</b><br><b>open to firearm deer hunting.</b>             | 1⁄2 hour before sunrise to 1⁄2 hour<br>after sunset. No time restriction 10<br>Nov 2024 - 15 Mar 2025                                                                                                                                                                                                        |                                                                                                                                                                                                                                                                                                                                                                  |

**44** dnr.illinois.gov



Trapping (Badger): Divided by U.S. Route 36.

#### Trap Tagging and Checking Requirements

- You cannot legally:
- fail to mark or tag with metal tags or inscribe in lettering the name and address of the owner or customer identification number issued by the Department of Natural Resources, all traps used in the taking of furbearing mammals.
- fail to visit and remove all animals from traps at least once each calendar day.

#### **Trap Size Restrictions**

You cannot legally:

- $^{\circ}$  on land use a foothold trap that has a jaw spread larger than 6  $\frac{1}{2}$  inches or a body-gripping trap that has a jaw spread larger than 7 inches on a side, if square, and 8 inches, if round.
- in water use a foothold trap that has a jaw spread larger than 7  $\frac{1}{2}$  inches or a body-gri