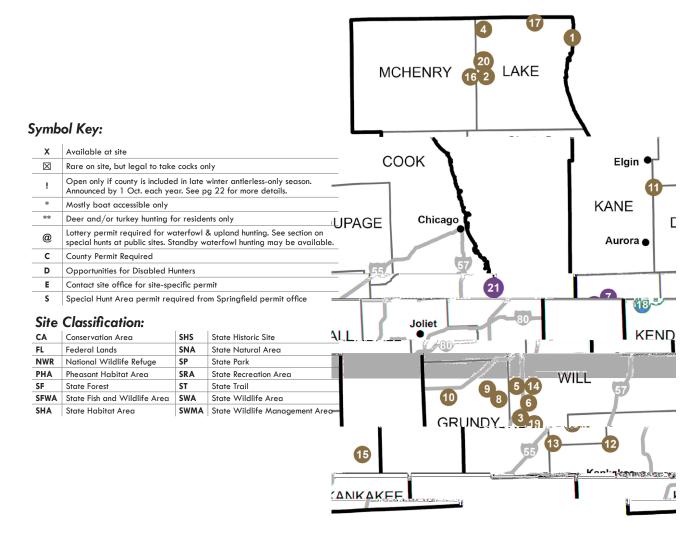

|                   |                 |                   |                       |        |      |       |          |          |                  |              |        |          |
|                  |                                                                                                                                                                                                                                                                     |                |           |          |                |                |                     |                                  |                   |                 |                   |                       | _      |      |       |          |          |                  |              |        |          |



| sheet) a<br>visiting<br>to obtai | unting site information (hunter fact<br>nd regulations may be obtained by<br><u>huntillinois.org</u> . Please visit HuntIllinoi<br>n site contact information, address,<br>rent site regulations prior to hunting.<br>Site Name | ہ<br>Huntable Acres | Waterfowl | Squirrel | Deer - Firearm | Deer - Archery | Deer - Muzzleloader | Deer - Late Winter<br>Antlerless | Deer - CWD Season | Turkey - Spring | Turkey - Fall Gun | Turkey - Fall Archery | Rabbit | Dove | Quail | Pheasant | Woodcock | Raccoon/Opossum | Gray/Red Fox | Coyote | Trapping |
|----------------------------------|--------------------------------------------------------------------------------------------------------------------------------------------------------------------------------------