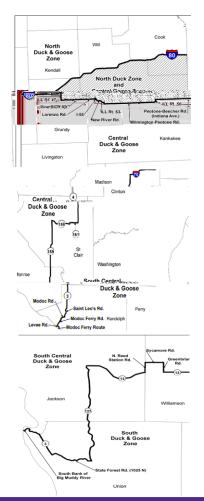

| ½ hour before<br>sunrise to sunset                        | Same as<br>during<br>regular<br>seasons,<br>except<br>scaup limit<br>is 2/day | Same as during<br>regular seasons | The following apply to the Youth<br>season only: 1) youth hunters must<br>be 17 years of age or younger<br>and have a hunting license and<br>HIP registration/certification unless<br>hunting on property they reside; 2) no<br>stamps are required for youth under<br>age 16; 3) federal waterfowl stamps<br>are required for all hunters age 16<br>and older; 4) an adult at least 18<br>years of age must accompany the<br>youth hunter into the field; 5) hunters<br>aged 18 years and older may not<br>hunt waterfowl and/or coots during<br>Youth Waterfowl Hunting Days, even<br>if hunting with a Youth License. |  |  |  |





### Waterfowl Hunting Zone Descriptions

North Duck Zone: That portion of the state north of a line extending west from the Indiana border along Peotone-Beecher Road to Illinois Route 50, south along Illinois Route 50 to Wilmington-Peotone Road, west along Wilmington-Peotone Road, to Illinois Route 53, north along Illinois Route 53 to New River Road, northwest along New River Road to Interstate Highway 55, south along I-55 to Pine Bluff-Lorenzo Road, west along Pine Bluff-Lorenzo Road to Illinois Route 47, north along Illinois Route 47 to I-80, west along I-80 to I-39, south along I-39 to Illinois Route 18, west along Illinois Route 17, west along Illinois Route 17 to the Missispipi River, and due south across the Mississippi River, and due south across the Mississippi River.

**Central