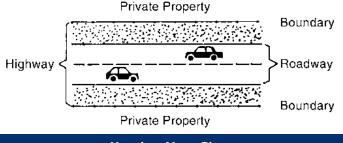

except deer and furbearing mammals) from a boat not camouflaged or disguised to alter its identity or further provide a place of concealment and not propelled by sail or mechanical power. A boat merely painted in a camouflage pattern is not considered camouflaged and may be used to hunt under conditions specified above. See exceptions to boat use in the Waterfowl Hunting section of this digest.

#### **Hunting from Roads**

You cannot legally hunt, trap or discharge a gun or bow and arrow device along, upon, across or from a public roadway, highway or rightof-way. Highway (right-of-way) means the entire width between the boundary lines of every public road. Roadway means the portion of the public road that is improved or ordinarily used for vehicle travel, excluding the berm or shoulder.



#### **Hunting Near Fires**

You cannot legally hunt adjacent to or near any peat, grass, brush or other flammable substance when it is burning.

#### **Transporting Shotguns on Boats**

**You cannot legally** place, carry, possess or transport a shotgun on a boat of any type in an area under the jurisdiction of IDNR from 1 Feb to 31 May inclusive, except a person having a valid, unfilled turkey permit and licensed or authorized hunters legally hunting wildlife in season.

## Transporting Firearms and Bow and Arrow Devices in Vehicles

#### You cannot legally:

- have or carry a shotgun, rifle, handgun or airgun in or on any vehicle, conveyance or aircraft unless the firearm or airgun is unloaded and completely enclosed in a case except as noted in the Blinds section of Waterfowl Hunting