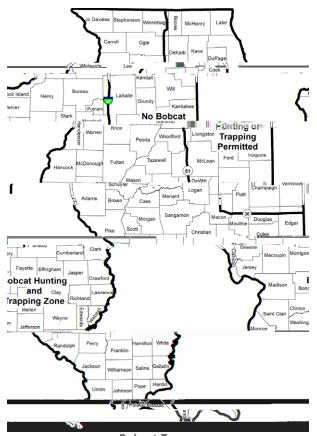

of similar construction having a jaw spread of less than 5 1/2 inches or more than 7 1/2 inches, except that these restrictions shall not apply during the open season for trapping raccoons.
- trap beaver or river otter with a body-gripping trap or one of similar construction having a jaw spread of less than 7 inches or more than 10 inches on a side, if square, and 12 inches, if round, except that these restrictions shall not apply during the open season for trapping raccoons.
- Note: diameter of traps is measured from the inside edges of the jaws.

#### **Closed Trapping Season**

You cannot legally:

 set or place any trap in the field, set or unset, during the closed trapping season. Setting out stakes or floats before the season opens, if no traps are attached to them, is permissible.



**Bobcat Zones:** 

It is prohibited to take a bobcat in an area bounded by Interstate 39/ Route 51 on the west side and U.S. Route 36 on the southside. Bobcat may be harvested with a valid permit in the remainder of the state.

#### **Illegal Traps**

- You cannot legally:
- use any trap with saw-toothed, spiked or toothed jaws.
  use or possess a deadfall, net or pit trap to take any protected wildlife.
- use any colony traps or cage, box or stove-pipe trap designed to harvest more than one mammal at a single setting. Single catch cage or box traps are legal.

#### Snares

- You cannot legally:
- place, set, use or maintain a snare unless at least half of the loop is underwater at all times. When set, the snare loop must be 15 inches or less in diameter. Snares must be constructed of c