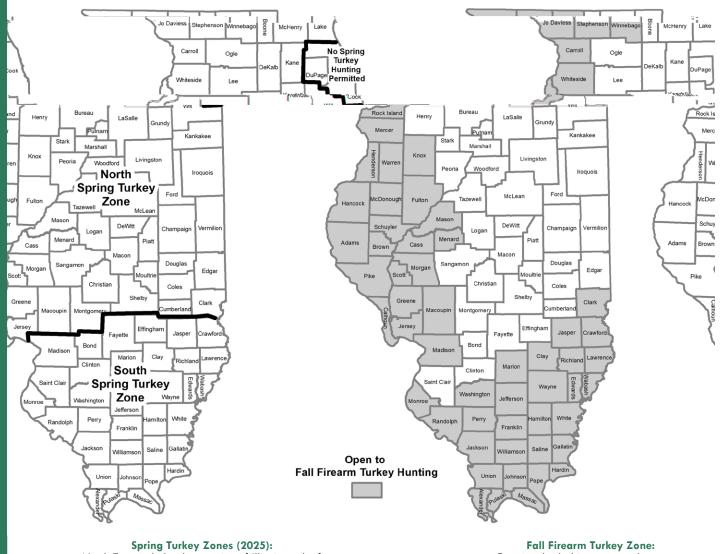

See map of fall firearm<br>turkey hunting                                                                                      |
| <b>Fall</b><br>(archery)                   | 1 Oct 2024–19 Jan 2025                                                                                                                                                                                                                                                                              | ½ hour<br>before sunrise<br>to ½ hour after<br>sunset | One either-sex turkey per<br>permit, maximum<br>of 2 Fall Turkey Archery<br>permits         | Season open in all counties,<br>statewide. Closed during<br>firearm deer season in<br>counties open to firearm<br>deer hunting |

**TURKEY HUNTING** 

## **Turkey Hunting Areas**



North Zone includes that portion of Illinois north of Crawford, Jasper, Effingham, Fayette, Bond and Madison counties. South Zone includes the remainder of the state. Fall Firearm Turkey Zone: Counties shaded in gray are those open to fall firearm turkey hunting.

## **Hunting Credentials and Requirements**

#### To hunt turkey, residents and nonresidents will need:

- a valid hunting license
- a state habitat stamp
- at least one valid turkey permit

Exemptions to these requirements are specified in the tables on page 3 and 4. For residency qualification, see resident definition on page 5. See above turkey hunting maps for associated spring and fall zones.

#### You cannot legally:

- hunt wild turkey without first obtaining an IDNR permit.
- hunt wild turkey unless the permit is signed