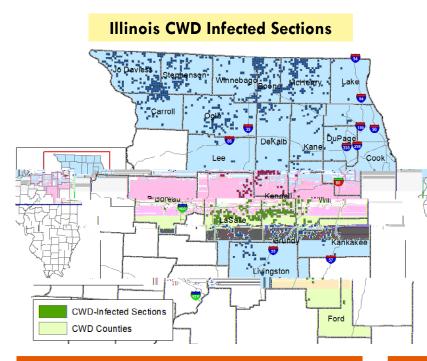

s may use only the weapons allowed by that permit in those respective seasons.
- Hunters with a valid Special CWD Deer Permit may use any of the weapons allowed during the late winter antlerless-only season.

## **CHRONIC WASTING DISEASE (CWD) IN ILLINOIS**

#### Neurological disease of deer • All deer are susceptible • CWD is always fatal There is no treatment or cure • Caused by a misfolded protein known as a prion

- If CWD is not controlled:
- This disease will likely spread over large portions of the state.
- Infection rates are expected to increase to high levels.
- Deer populations will likely be reduced, if not eliminated, by this disease.





Direct contact with an infected deer Ingestion of residual body fluids from a sick deer shed into the environment

CWD is transmitted by:



#### **Additional Deer Seasons**

Additional deer seasons were established with low cost permits in CWD counties.

Hunters are encouraged to harvest as many deer as possible in CWD areas and have them tested. Samples provided by hunters contribute toward disease management goals.

#### Testing is free and available at:

- Check stations in CWD counties during firearm deer season.
- Select processors, taxidermists and drop-off stations statewide and during all seasons.
- List is available at: <u>huntillinois.org/cwd-sampling/</u>

CWD test results can be found at: <u>dnr.illinois.gov/programs/cwd/</u> testresults.html

#### **Cull Additional Deer**

#### Where needed, IDNR staff will cull additional deer:

- Only on land with permission of owner in close proximity to known infection.
- Af