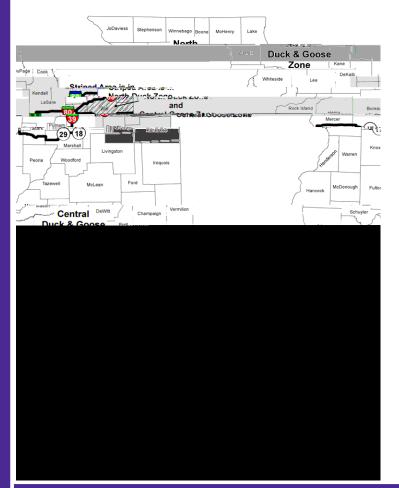

| ½ hour before<br>sunrise to sunset                        | Same as<br>during<br>regular<br>seasons,<br>except<br>scaup limit<br>is 2/day | Same as during<br>regular seasons | The following apply to the Youth<br>season only: 1) youth hunters must<br>be 17 years of age or younger<br>and have a hunting license and<br>HIP registration/certification unless<br>hunting on property they reside; 2) no<br>stamps are required for youth under<br>age 16; 3) federal waterfowl stamps<br>are required for all hunters age 16<br>and older; 4) an adult at least 18<br>years of age must accompany the<br>youth hunter into the field; 5) hunters<br>aged 18 years and older may not<br>hunt waterfowl and/or coots during<br>Youth Waterfowl Hunting Days, even<br>if hunting with a Youth License. |  |  |  |





### Waterfowl Hunting Zone Descriptions

North Duck Zone: That portion of the state north of a line extending west from the Indiana border along Peotone-Beecher Road to Illinois Route 50, south along Illinois Route 50 to Wilmington-Peotone Road, west along Wilmington-Peotone Road, to Illinois Route 53, north along Illinois Route 53 to New River Road, northwest along New River Road to Interstate Highway 55, south along I-55 to Pine Bluff-Lorenzo Road, west along Pine Bluff-Lorenzo Road to Illinois Route 47, north along Illinois Route 47 to I-80, west along I-80 to I-39, south along I-39 to Illinois Route 18, west along Illinois Route 17, west along Illinois Route 17 to the Missispipi River, and due south across the Mississippi River, and due south across the Mississippi River.

**Centra