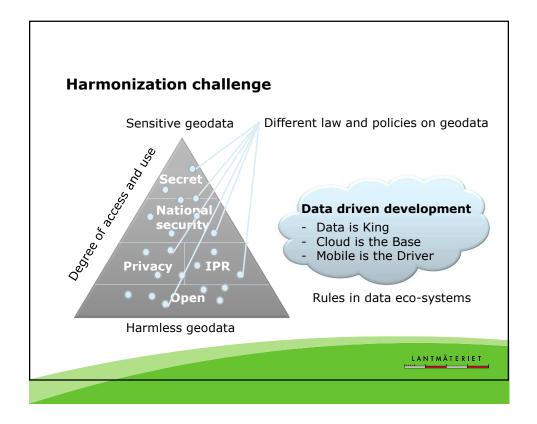

| Building capacity by supporting legal and policy           |                                                                                            |
|------------------------------------------------------------|--------------------------------------------------------------------------------------------|
| issues in othe<br>Possible support                         |                                                                                            |
| WG Disasters – "S<br>and Services for D                    | trategic framework on Geospatial information isasters, 2017"                               |
| <ul> <li>Policy framework</li> <li>data sharing</li> </ul> | ork for collaboration and specific user needs on                                           |
| WG B (UN-G