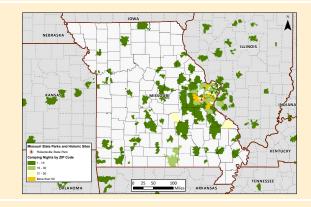

SMALL MAINTENANCE & REPAIR BUDGET: \$22,000.00 ANNUAL BUDGET: \$130,903.00

NUMBER OF CAMPING NIGHTS SOLD:\* 3,586 NUMBER OF CAMPSITES: 27 NUMBER OF OVERNIGHT GUESTS:\* 7,842 CAMPING NIGHTS SOLD BY ZIP CODE: >>>>>> MILES OF TRAIL: 3.5 NUMBER OF STRUCTURES: 11 MILES OF ROADWAYS: 2.76 STATE SALES TAX PAID:\* \$2,933.58 LOCAL SALES TAX PAID:\* \$1,909.43 TOTAL SALES TAX: \$4,843.01