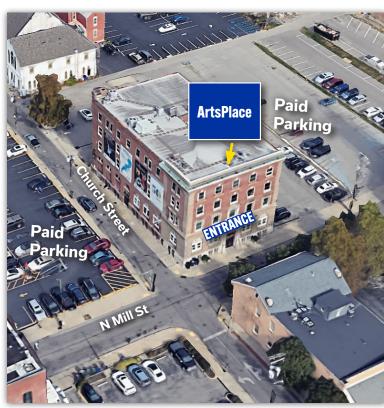

## **Directions**

- 1. Lexington Ballet Company is located inside the ArstPlace building, along with LexArts and a number of member arts organizations. ArtsPlace is located in downtown Lexington on North Mill Street, which can be reached from Short Street, 2nd Street and W Main Street. These are all one-way streets, but Mill Street is a 2-way street itself. ArtsPlace is on the corner of N Mill and Church streets.
- 2. There are multiple paid parking options. There are 2 paid lots to the left and right of the building. There is also limited street meter parking on Church and 2nd Street. Refer to the images for reference.
- **3.** Once you enter the building, you can use the elevator on the first floor, then take the elevator to the 3rd floor. The class will be held in the studio on this 3rd floor.