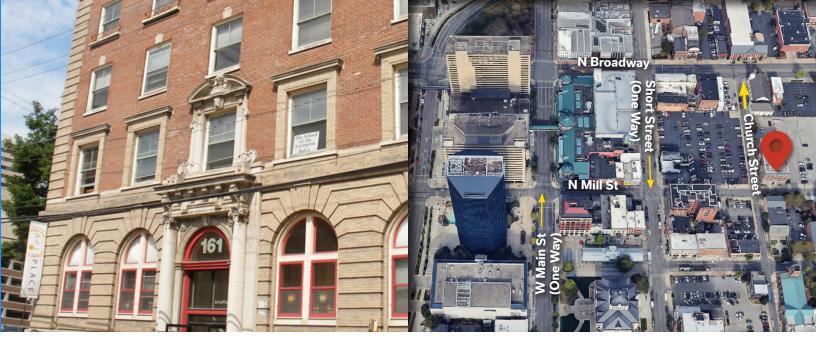

## **ArtsPlace (Lexington Ballet Company)**

161 N Mill St, Lexington, KY 40508

## **Directions**

- 1. Lexington Ballet Company is located inside the ArstPlace building, along with LexArts and a number of member arts organizations. ArtsPlace is located in downtown Lexington on North Mill Street, which can be reached from Short Street, 2nd Street and W Main Street. These are all one-way streets, but Mill Street is a 2-way street itself. ArtsPlace is on the corner of N Mill and Church streets.
- 2. There are multiple paid parking options. There are 2 paid lots to the left and right of the building. There is also limited street meter parking on Church and 2nd Street. Refer to the images for reference.
- **3.** Once you enter the building, you can use the elevator on the first floor, then take the elevator to the 3rd floor. The class will be held in the studio on this 3rd floor.