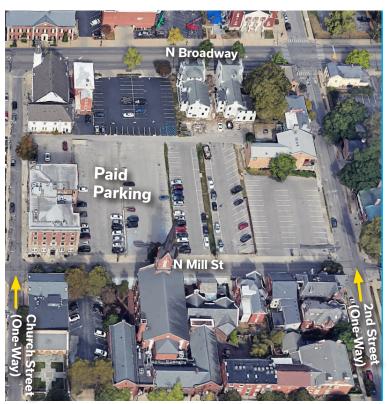

## **Directions**

- 1. Lexington Ballet Company is located inside the ArstPlace building, along with LexArts and a number of member arts organizations. ArtsPlace is located in downtown Lexington on North Mill Street, which can be reached from Short Street, 2nd Street and W Main Street. These are all one-way streets, but Mill Street is a 2-way street itself. ArtsPlace is on the corner of N Mill and Church streets.
- 2. There are multiple paid parking options. There are 2 paid lots to the left and right of the building. There is also limited street meter parking on Church and 2nd Street. Refer to the images for reference.
- **3.** Once you enter the building, you can use the elevator on the first floor, then take the elevator to the 3rd floor. The class will be held in the studio on this 3rd floor.