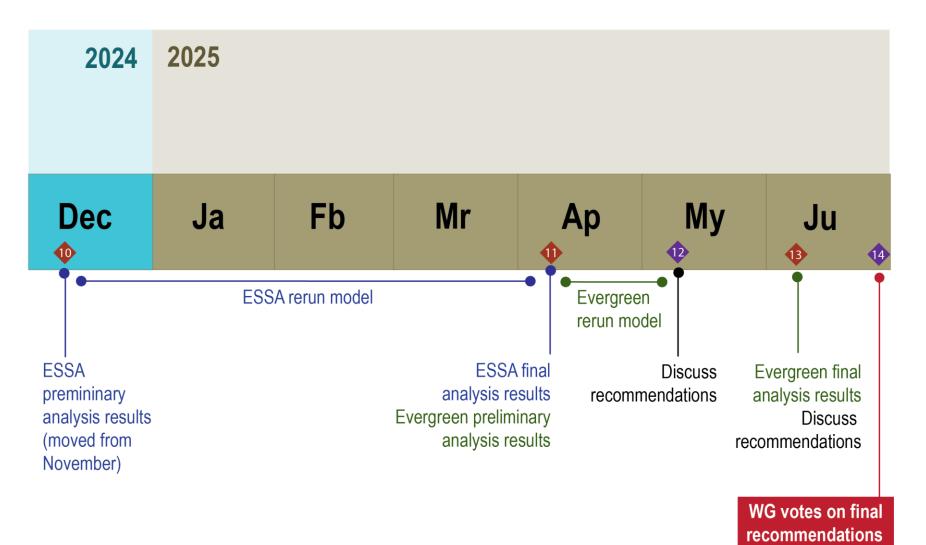

#### Timeline

### **Meeting Timeline**

Meeting 11, April 9, 2025: ESSA presents final analysis results; Evergreen presents initial analysis results

Meeting 12, May 14, 2025: Discuss potential recommendations

Meeting 12, June 11, 2025: Evergreen presents final analysis results, work group continues discussion on recommendations

Meeting 14, June 25, 2025: Work group votes on final recommendations