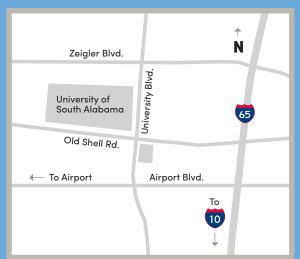

## **DIRECTIONS TO USA MAIN CAMPUS**

Take Exit 3 (Airport Boulevard) off Interstate 65.
This is the same exit for Mobile's airport. Continue west on Airport Boulevard (approximately three miles until you reach University Boulevard. Turn right on University Boulevard. Turn left at the fourth traffic light, which is USA South Drive.