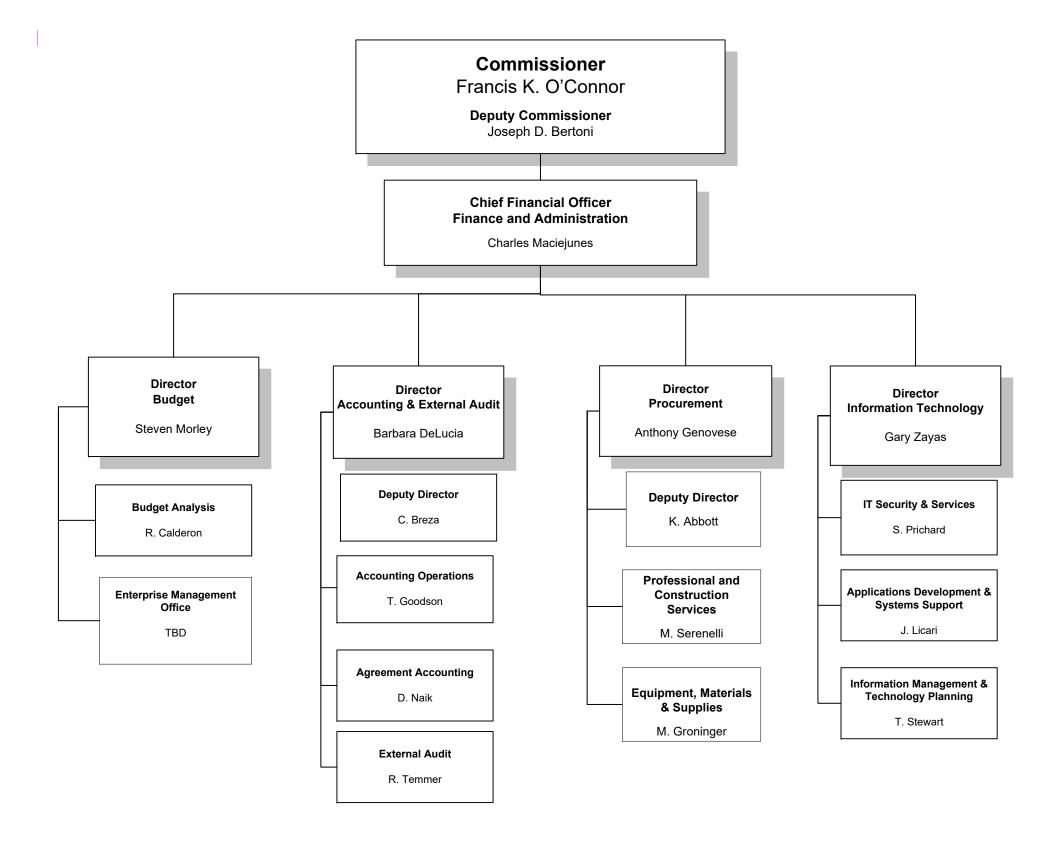

#### New Jersey Department of Transportation Organization Chart

## New Jersey Department of Transportation Organization Chart