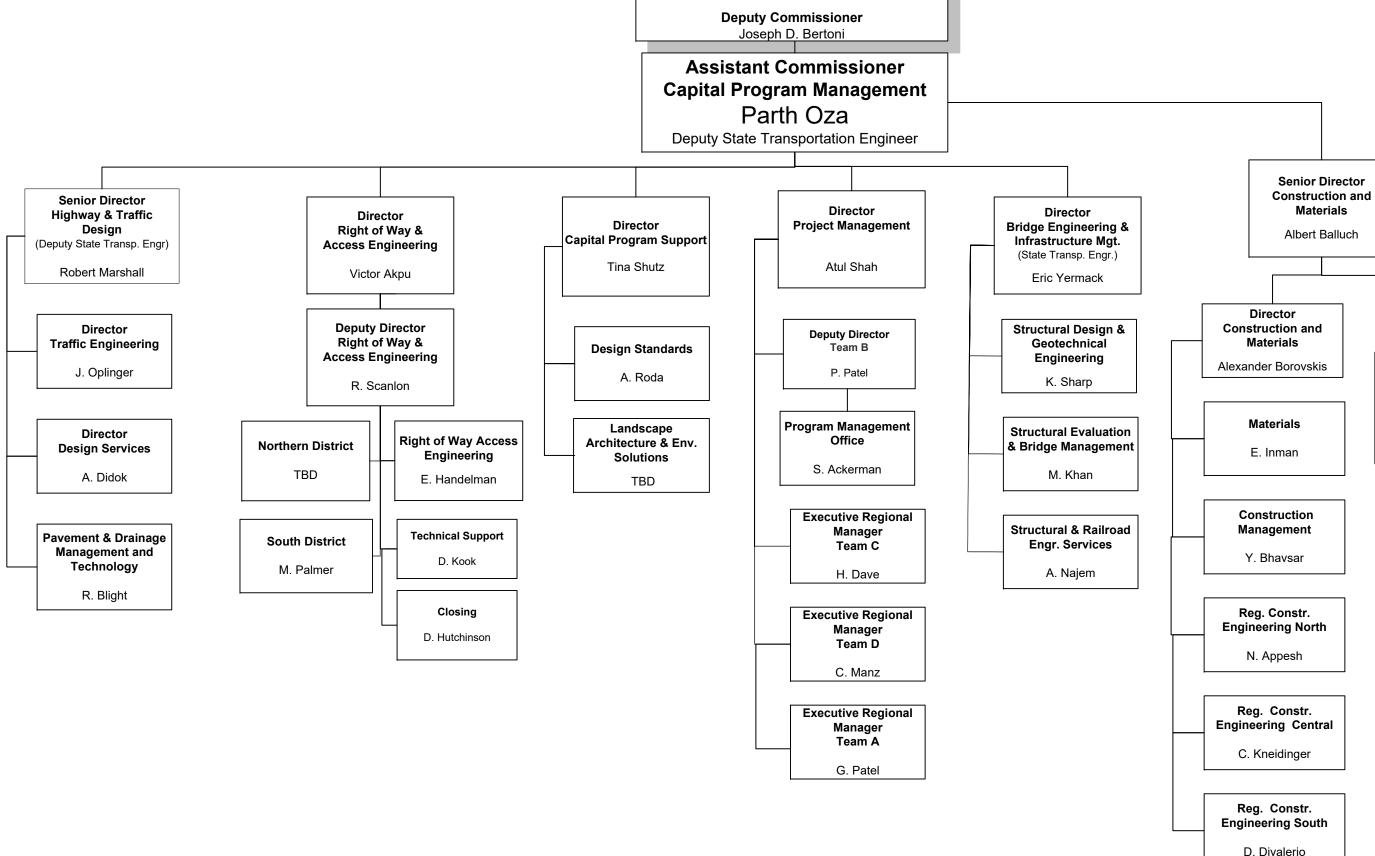

#### New Jersey Department of Transportation Organization Chart

## Statewide Planning, Safety and Capital Investment

**Capital Program Management** 

Francis K. O'Connor

Permits

A. Gupta