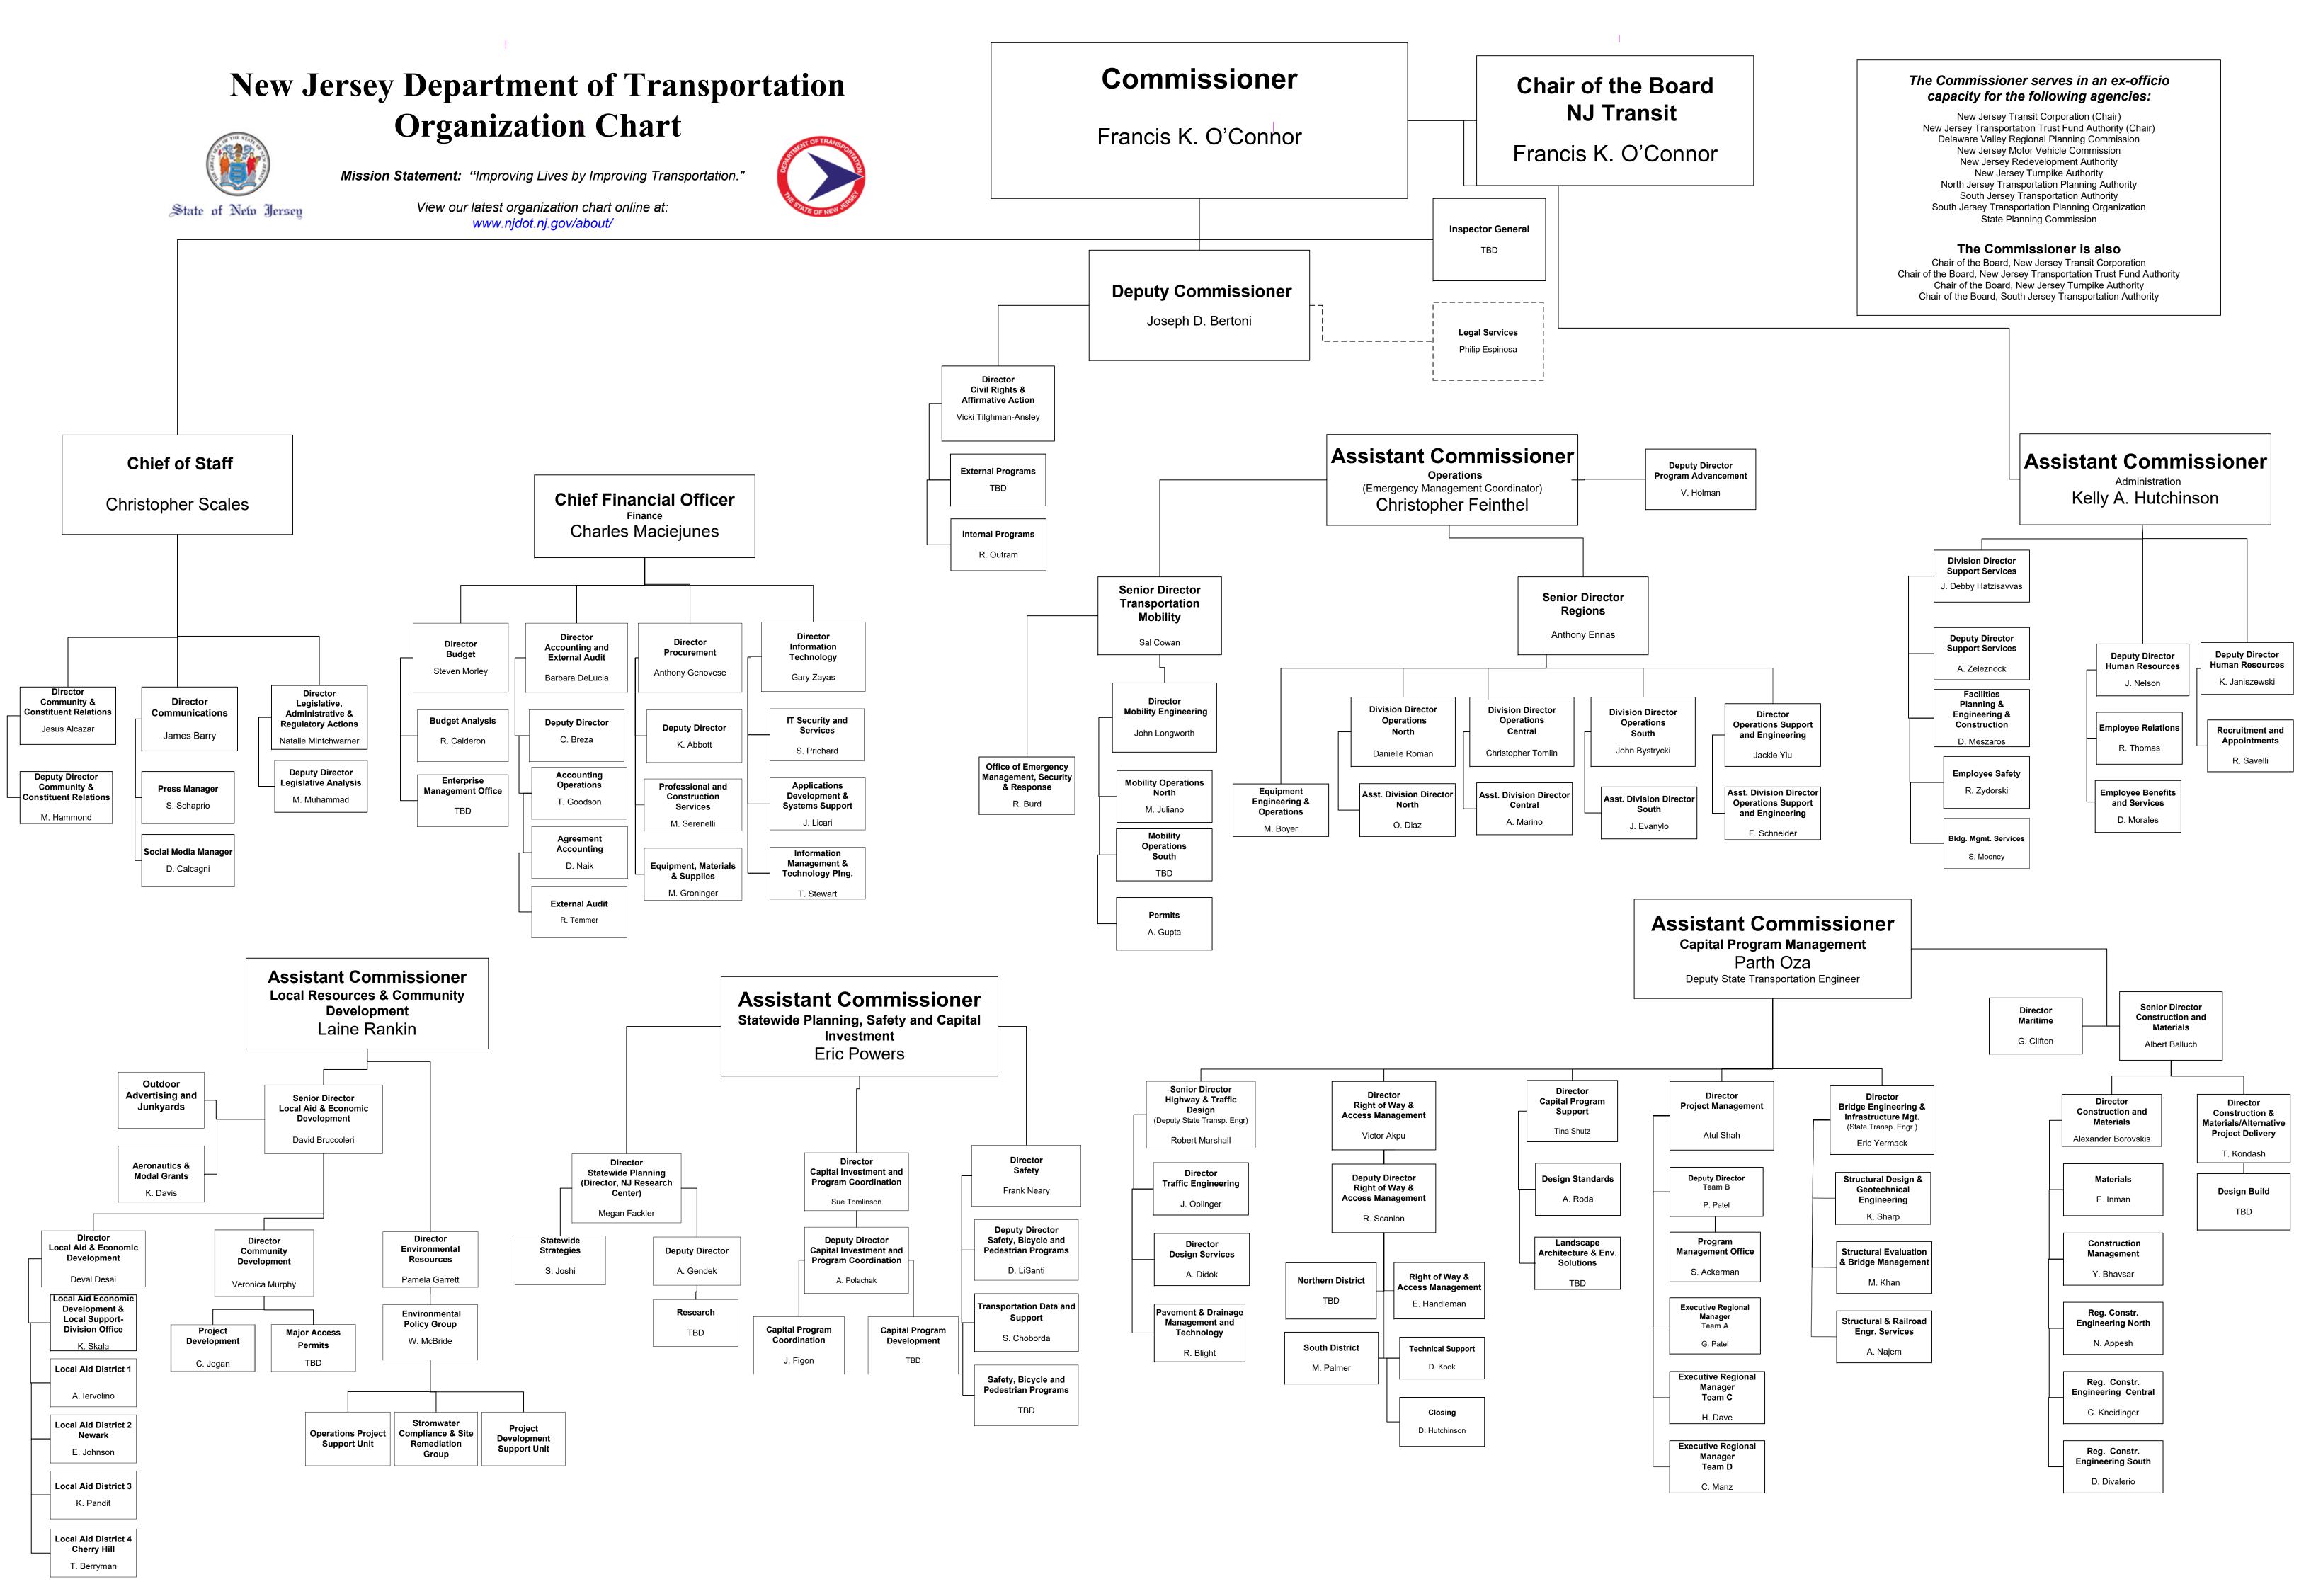

#### New Jersey Department of Transportation Organization Chart

## New Jersey Department of Transportation Organization Chart

## New Jersey Department of Transportation

## **Organization Chart**

Administration

**Employee Benefits and Services** 

D. Morales

**Chief of Staff** 

#### **Local Resources & Community Development**

## Statewide Planning, Safety and Capital Investment

**Capital Program Management** 

Francis K. O'Connor

Permits

A. Gupta

## Finance and Administration

Cherry Hill
T. Berryman

# State of New Jersey

Division Director Support Services J. Debby Hatzisavvas

**Employee Safety** 

R. Zydorski

Bldg. Mgmt. Services

S. Mooney

Deputy Director Support Services

A. Zeleznock

**Facilities** 

Planning & Engineering & Construction

D. Meszaros