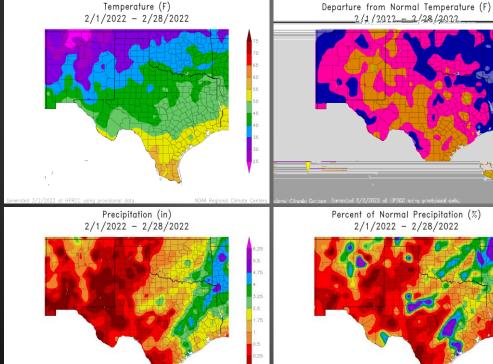

## **Regional Climate Summary**

February 2022

February began with an arctic intrusion which brought extreme cold and wintry weather to the region. Freezing rain and sleet transitioned to snow on the 2<sup>nd</sup>-3<sup>rd</sup> with around 1-2" of snowfall accumulating across much of the area. Higher snow totals up to 3-6" occurred in the Guadalupe Mountains. After a brutally cold first week, temps steadily rose above normal by the middle of the month. A potent storm system arrived on the 16<sup>th</sup> resulting in severe weather across the central and eastern Permian Basin. The second half of February included another blast of arctic air which brought icy conditions to the Permian Basin from the 23<sup>rd</sup>-25<sup>th</sup>. The persistent cold throughout the month made this February one of the coldest on record for several locations including Midland.

## Issued March 24, 2022 10:44 AM CT

- Midland Int'l Airport February Statistics:
- Warmest Day: 77°F on the 16<sup>th</sup>
- Coldest Night: 7°F on the 4<sup>th</sup>
  Average Temperature: 42.3°F (Normal: 50.2°F)
- Precipitation Total: 0.22" (Normal: 0.58")
- Total Snowfall: 1.1 inches
- Highest Wind Gust: 47 mph on the 16<sup>th</sup>

| February                  | Precip Ranking                    | Temp Ranking                       |
|---------------------------|-----------------------------------|------------------------------------|
| Carlsbad (1930-2022)      | (0.01") T-15 <sup>th</sup> Driest | (40.7°F) 1 <sup>st</sup> Coldest   |
| Fort Stockton (1940-2022) | (0.05") 18 <sup>th</sup> Driest   | (49.3°F) Outside Top 25            |
| Midland (1930-2022)       | (0.22") Outside Top 25            | (42.3°F) 2 <sup>nd</sup> Coldest   |
| Seminole (1922-2022)      | (0.25") Outside Top 25            | (40.3°F) T-6 <sup>th</sup> Coldest |
| Snyder (1911-2022)        | (0.39") Outside Top 25            | (41.2°F) 17 <sup>th</sup> Coldest  |
| Van Horn (1942 - 2022)    | (0.25") Outside Top 25            | (45.0°F) 10 <sup>th</sup> Coldest  |
| Wink (1938-2022)          | (Trace) 2 <sup>nd</sup> Driest    | (42.5°F) 1st Coldest               |