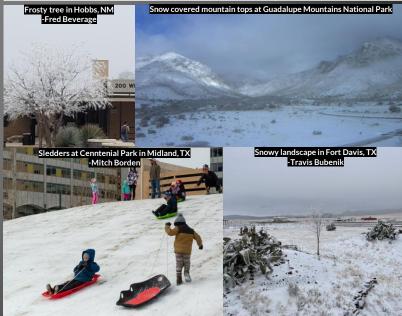

## **Regional Climate Summary**

February 2022

February began with an arctic intrusion which brought extreme cold and wintry weather to the region. Freezing rain and sleet transitioned to snow on the 2<sup>nd</sup>-3<sup>rd</sup> with around 1-2" of snowfall accumulating across much of the area. Higher snow totals up to 3-6" occurred in the Guadalupe Mountains. After a brutally cold first week, temps steadily rose above normal by the middle of the month. A potent storm system arrived on the 16<sup>th</sup> resulting in severe weather across the central and eastern Permian Basin. The second half of February included another blast of arctic air which brought icy conditions to the Permian Basin from the 23<sup>rd</sup>-25<sup>th</sup>. The persistent cold throughout the month made this February one of the coldest on record for several locations including Midland.