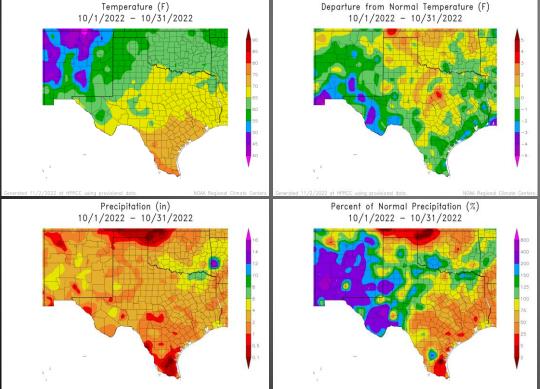

## **Regional Climate Summary**

October 2022

October was one of the wettest months of 2022 so far in West TX and southeast NM. Much of the region received above normal rainfall thanks to a very active stormy pattern. During the first week of the month, a stalled cold front and abundant moisture led to multiple rounds of heavy rainfall for areas along and south of I-20. Over 2.00" accumulated in some locations. Another storm system arrived on the 16<sup>th</sup> which brought flash flooding and severe weather to portions of West TX including a significant hailstorm in Fort Stockton. The strongest storm system arrived during the last week of the month, producing severe storms in the Permian Basin and strong winds across much of the region.

## **Midland Int'l Airport October Statistics:**

- Warmest Day: 87°F on the 15<sup>th</sup>
- Coolest Night: 36°F on the 25<sup>th</sup>
- Average Temperature: 64.1°F (Normal: 66.5°F)
- Precipitation Total: 1.51" (Normal: 1.21")
- Average Wind Speed: 9.3 mph
- Highest Wind Gust: 55 mph on the 24<sup>th</sup>

| October                   | Precip Ranking                     | Temp Ranking                      |
|---------------------------|------------------------------------|-----------------------------------|
| Carlsbad (1930-2022)      | (1.81") T-20 <sup>th</sup> Wettest | (62.3°F) 25 <sup>th</sup> Coolest |
| Fort Stockton (1940-2022) | (5.04") 4 <sup>th</sup> Wettest    | (66.9°F) Outside Top 25           |
| Midland (1930-2022)       | (1.51") Outside Top 25             | (64.1°F) Outside Top 25           |
| Seminole (1922-2022)      | (4.39") 10 <sup>th</sup> Wettest   | (63.8°F) Outside Top 25           |
| Snyder (1911-2022)        | (1.45") Outside Top 25             | (64.3°F) Outside Top 25           |
| Van Horn (1942 - 2022)    | (1.23") Outside Top 25             | (63.5°F) Outside Top 25           |
| Wink (1938-2022)          | (1.02") Outside Top 25             | (64.7°F) Outside Top 25           |
|                           |                                    |                                   |