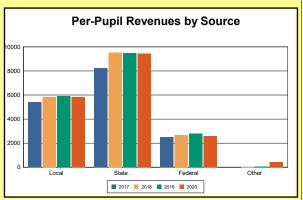

# **Overview and Trends**

|            | 2017  | 2018  | 2019  | 2020  |
|------------|-------|-------|-------|-------|
| A1 Schools | 4     | 4     | 4     | 4     |
| EOY AADA * | 2,308 | 2,383 | 2,344 | 2,344 |
| Membership | 2,560 | 2,592 | 2,572 | 2,598 |

# **Demographic Profile**

2019

2020

2018

|                      | 2017        | 2010        | 2019        | 2020        |
|----------------------|-------------|-------------|-------------|-------------|
| Free & Reduced Lunch | (69%)       | (70%)       | (72%)       | (72%)       |
| Homeless             | 40 (2%)     | 35 (1%)     | 26 (1%)     |             |
| LEP                  | 18 (1%)     | 34 (1%)     | 40 (2%)     | 54 (2%)     |
| Migrant              | 70 (3%)     | 83 (3%)     | 59 (2%)     | 44 (2%)     |
| Exceptional Child    | 314 (12%)   | 335 (13%)   | 322 (13%)   | 311 (12%)   |
| Membership           |             |             |             |             |
| Preschool            | 97 (4%)     | 103 (4%)    | 81 (3%)     | 88 (3%)     |
| K-5                  | 1,172 (44%) | 1,171 (43%) | 1,162 (44%) | 1,155 (43%) |
| 6-8                  | 595 (22%)   | 577 (21%)   | 608 (23%)   | 628 (23%)   |
| 9-12                 | 791 (30%)   | 842 (31%)   | 801 (30%)   | 815 (30%)   |
| Race                 |             |             |             |             |
| Cauc/White           | 2,305 (90%) | 2,303 (89%) | 2,295 (89%) | 2,283 (88%) |
| Black                | 44 (2%)     | 57 (2%)     | 50 (2%)     | 50 (2%)     |
| Hispanic             | 108 (4%)    | 126 (5%)    | 121 (5%)    | 142 (5%)    |
| Other                | 103 (4%)    | 106 (4%)    | 106 (4%)    | 123 (5%)    |
| Attainment           |             |             |             |             |
| Grad Rate            | (97%)       | (98%)       | (96%)       | (100%       |
| Grads 4 Years        | 186         | 198         | 176         | 186         |
| Grads IEP            | 0           | 1           | 0           | 1           |
| Grads 4+             | 0           | 1           | 2           | 1           |
| Alt Diploma          | 0           | 1           | 5           | 0           |
| Retention Rate       | -%          | -%          | -%          | -%          |
| Dropout Rate         | (-%)        | (0.0%)      | (-%)        | (-%)        |
| Dropouts             | 1           | 0           | 2           | 2           |
| Discipline           |             |             |             |             |
| Expulsions           | 2           | 0           | 1           | 0           |
| Suspensions          | 246         | 272         | 296         | 307         |
|                      |             |             |             |             |