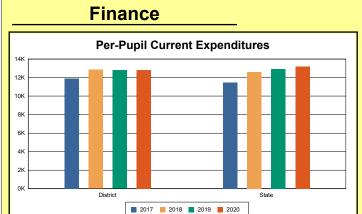

The Finance section covers both per-pupil current expenditures and per-pupil revenues by source. District data are contrasted to state averages for current expenditures by function. Revenues include federal, state, local, and other sources. Each district's fund balance percentage and end-of-year general fund balance are reported.

### **District Current Expenditures**

**Instruction**: Includes activities dealing directly with the interaction between teachers and students. The percentage of district expenditures coded to the instructional function code 1000 from funds 1, 2, 51, 310, and 320, and excluding object codes 0700-0799, 0830-0839, and 0900-0949 and program codes 500-699 and 800-899.

Source: Kentucky. Dept. of Educ. FTP Server. March 8, 2021.

**Instructional Support**: Activities associated with assisting the instructional staff with the content and process of providing learning experiences for students. The percentage of district expenditures coded to function codes 2100-2299 from funds 1, 2, 51, 310, and 320, and excluding object codes 0700-0799, 0830-0839, and 0900-0949 and program codes 500-699 and 800-899.

Source: Kentucky. Dept. of Educ. FTP Server. March 8, 2021.

**District Administration Support**: Activities associated with establishing and administering policy for operating the school district. The percentage of district expenditures coded to function codes 2300-2399 from funds 1, 2, 51, 310, and 320, and excluding object codes 0700-0799, 0830-0839, and 0900-0949 and program codes 500-699 and 800-899. Source: Kentucky. Dept. of Educ. FTP Server. March 8, 2021.

**School Administration Support**: Activities associated with managing the operation of a school, including activities performed by the principal, assistant principals, and other assistants. This also includes clerical staff in support of teaching and administrative duties. The percentage of school expenditures coded to function codes 2400-2499 from funds 1, 2, 51, 310, and 320, and excluding object codes 0700-0799, 0830-0839, and 0900-0949 and program codes 500-699 and 800-899.

Source: Kentucky. Dept. of Educ. FTP Server. March 8, 2021.

**Business Support**: Activities that support other administrative and instructional functions including fiscal services, human resources, planning, and administrative information technology. The percentage of district expenditures coded to functions 2500-2599 from funds 1, 2, 51, 310,

and 320, and excluding object codes 0700-0799, 0830-0839, and 0900-0949 and program codes 500-699 and 800-899.

Source: Kentucky. Dept. of Educ. FTP Server. March 8, 2021.

**Plant Operations**: Activities associated with keeping the physical plant open, comfortable, and safe for use and with keeping the grounds, buildings, and equipment in effective working condition. The percentage of district expenditures coded to function codes 2600-2699 from funds 1, 2, 51, 310, and 320, and excluding object codes 0700-0799, 0830-0839, and 0900-0949 and program codes 500-699 and 800-899.

Source: Kentucky. Dept. of Educ. FTP Server. March 8, 2021.

**Transportation**: Activities associated with transporting students to and from school, as provided by state and federal law. The percentage of district expenditures coded to function codes 2700-2900 from funds 1, 2, 51, 310, and 320, and excluding object codes 0700-0799, 0830-0839, and 0900-0949 and program codes 500-699 and 800-899.

Source: Kentucky. Dept. of Educ. FTP Server. March 8, 2021.

**Food Services**: Activities associated with providing food to students and staff in a school or school district. This includes preparing and serving regular and incidental meals, lunches, or snacks in connection with school activities and food delivery. The percentage of district expenditures coded to function codes 3100-3900 from funds 1, 2, 51, 310, and 320, and excluding object codes 0700-0799, 0830-0839, and 0900-0949 and program codes 500-699 and 800-899.

Source: Kentucky. Dept. of Educ. FTP Server. March 8, 2021.

**Fund Balance Percent**: Expenses from funds 1 and 51, object codes less than 09\*, and excluding object code 0533 from project 16M\* and object code 0280 (asterisk represents a "wild card" digit).

Source: Kentucky. Dept. of Educ. FTP Server. March 8, 2021.

**End-Of-Year Fund Balance**: The sum of fund 1 balance sheet accounts 8770, 874\*, and 875\*. Source: Kentucky. Dept. of Educ. FTP Server. March 8, 2021.