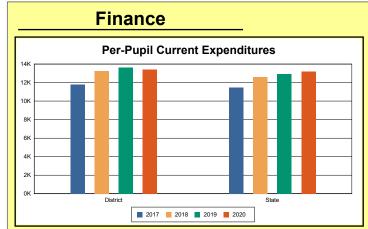

The Finance section covers both per-pupil current expenditures and per-pupil revenues by source. District data are contrasted to state averages for current expenditures by function. Revenues include federal, state, local, and other sources. Each district's fund balance percentage and end-of-year general fund balance are reported.