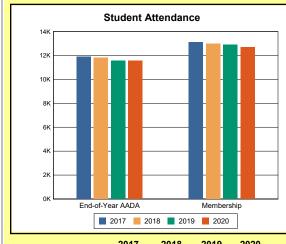

The Overview and Trends section provides data on school membership, end-of-year adjusted average daily attendance, student demographics, educational attainment, and school discipline. The data are provided in raw numbers and, where appropriate, percentages.

Source: Kentucky. Dept. of Educ. School Report Card. Web. March 15, 2021.

**EOY AADA**: According to KRS 157.320(1), the end-of-year adjusted average daily attendance (EOY AADA) is determined by the aggregate days attended by pupils in a public school, adjusted for weather-related low-attendance days, if applicable, divided by the actual number of days the school is in session, after the 5 days with the lowest attendance have been deducted. Source: Kentucky. Dept. of Educ. *FY2019-2020 Final SEEK*. Web. March 9, 2021.

**Membership**: Membership, which is a count of students enrolled as of the last day of school, is reported twice in the Overview and Trends section of the report. Membership data under the student attendance bar graph include self-contained exceptional children but do not include preschool students.

# **Overview and Trends**

|            | 2017  | 2018  | 2019  | 2020  |
|------------|-------|-------|-------|-------|
| A1 Schools | 4     | 4     | 4     | 4     |
| EOY AADA * | 2,308 | 2,383 | 2,344 | 2,344 |
| Membership | 2,560 | 2,592 | 2,572 | 2,598 |