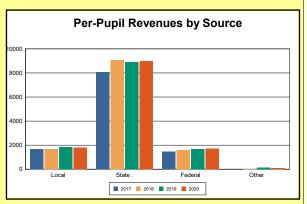

The Finance section covers both per-pupil current expenditures and per-pupil revenues by source. District data are contrasted to state averages for current expenditures by function. Revenues include federal, state, local, and other sources. Each district's fund balance percentage and end-of-year general fund balance are reported.