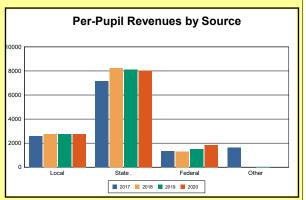

The Finance section covers both per-pupil current expenditures and per-pupil revenues by source. District data are contrasted to state averages for current expenditures by function. Revenues include federal, state, local, and other sources. Each district's fund balance percentage and end-of-year general fund balance are reported.

Source: Kentucky. Dept. of Educ. FY2019-19 SEEK Final Summary Data. Web. April 19, 2021.

**SEEK Distribution**: The Support Education Excellence in Kentucky (SEEK) funding formula was enacted as part of the 1990 Kentucky Education Reform Act and is distributed on a per-pupil basis (known as the guaranteed base). Districts receive additional funds (called add-ons) for at-risk students, exceptional students, home and hospital instruction, students with limited English proficiency, and transportation.

Source: Kentucky. Dept. of Educ. FY2019-19 SEEK Final Summary Data. Web. April 19, 2021.