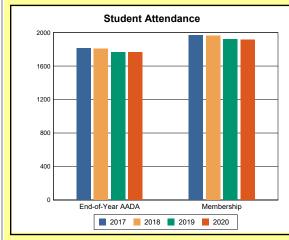

# **Overview and Trends**

|            | 2017  | 2018  | 2019  | 2020  |
|------------|-------|-------|-------|-------|
| A1 Schools | 4     | 4     | 4     | 4     |
| EOY AADA * | 2,308 | 2,383 | 2,344 | 2,344 |
| Membership | 2,560 | 2,592 | 2,572 | 2,598 |

**Membership**: Membership, which is a count of students enrolled as of the last day of school, is reported twice in the Overview and Trends section of the report. Membership data under the student attendance bar graph include self-contained exceptional children but do not include preschool students.