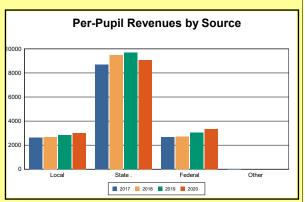

The Finance section covers both per-pupil current expenditures and per-pupil revenues by source. District data are contrasted to state averages for current expenditures by function. Revenues include federal, state, local, and other sources. Each district's fund balance percentage and end-of-year general fund balance are reported.