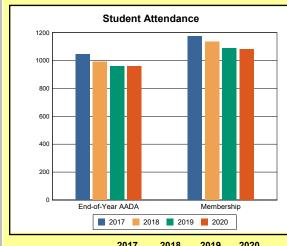

The Overview and Trends section provides data on school membership, end-of-year adjusted average daily attendance, student demographics, educational attainment, and school discipline. The data are provided in raw numbers and, where appropriate, percentages.

# **Overview and Trends**

|            | 2017  | 2018  | 2019  | 2020  |
|------------|-------|-------|-------|-------|
| A1 Schools | 4     | 4     | 4     | 4     |
| EOY AADA * | 2,308 | 2,383 | 2,344 | 2,344 |
| Membership | 2,560 | 2,592 | 2,572 | 2,598 |