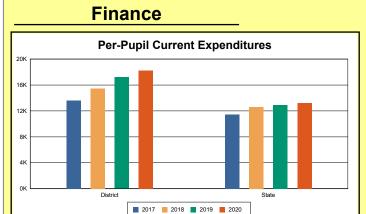

The Finance section covers both per-pupil current expenditures and per-pupil revenues by source. District data are contrasted to state averages for current expenditures by function. Revenues include federal, state, local, and other sources. Each district's fund balance percentage and end-of-year general fund balance are reported.

### **District Current Expenditures**

**Instruction**: Includes activities dealing directly with the interaction between teachers and students. The percentage of district expenditures coded to the instructional function code 1000 from funds 1, 2, 51, 310, and 320, and excluding object codes 0700-0799, 0830-0839, and 0900-0949 and program codes 500-699 and 800-899.