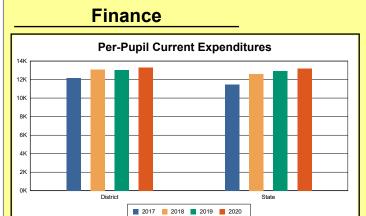

### **Finance**

### **District Current Expenditures**

**Instruction**: Includes activities dealing directly with the interaction between teachers and students. The percentage of district expenditures coded to the instructional function code 1000 from funds 1, 2, 51, 310, and 320, and excluding object codes 0700-0799, 0830-0839, and 0900-0949 and program codes 500-699 and 800-899.

Source: Kentucky. Dept. of Educ. FTP Server. March 8, 2021.

**Instructional Support**: Activities associated with assisting the instructional staff with the content and process of providing learning experiences for students. The percentage of district expenditures coded to function codes 2100-2299 from funds 1, 2, 51, 310, and 320, and excluding object codes 0700-0799, 0830-0839, and 0900-0949 and program codes 500-699 and 800-899.

Source: Kentucky. Dept. of Educ. FTP Server. March 8, 2021.

**District Administration Support**: Activities associated with establishing and administering policy for operating the school district. The percentage of district expenditures coded to function codes 2300-2399 from funds 1, 2, 51, 310, and 320, and excluding object codes 0700-0799, 0830-0839, and 0900-0949 and program codes 500-699 and 800-899. Source: Kentucky. Dept. of Educ. FTP Server. March 8, 2021.

**School Administration Support**: Activities associated with managing the operation of a school, including activities performed by the principal, assistant principals, and other assistants. This also includes clerical staff in support of teaching and administrative duties. The percentage of school expenditures coded to function codes 2400-2499 from funds 1, 2, 51, 310, and 320, and excluding object codes 0700-0799, 0830-0839, and 0900-0949 and program codes 500-699 and 800-899.

Source: Kentucky. Dept. of Educ. FTP Server. March 8, 2021.

**Business Support**: Activities that support other administrative and instructional functions including fiscal services, human resources, planning, and administrative information technology. The percentage of district expenditures coded to functions 2500-2599 from funds 1, 2, 51, 310,

and 320, and excluding object codes 0700-0799, 0830-0839, and 0900-0949 and program codes 500-699 and 800-899.

Source: Kentucky. Dept. of Educ. FTP Server. March 8, 2021.

**Plant Operations**: Activities associated with keeping the physical plant open, comfortable, and safe for use and with keeping the grounds, buildings, and equipment in effective working condition. The percentage of district expenditures coded to function codes 2600-2699 from funds 1, 2, 51, 310, and 320, and excluding object codes 0700-0799, 0830-0839, and 0900-0949 and program codes 500-699 and 800-899.

Source: Kentucky. Dept. of Educ. FTP Server. March 8, 2021.

**Transportation**: Activities associated with transporting students to and from school, as provided by state and federal law. The percentage of district expenditures coded to function codes 2700-2900 from funds 1, 2, 51, 310, and 320, and excluding object codes 0700-0799, 0830-0839, and 0900-0949 and program codes 500-699 and 800-899.

Source: Kentucky. Dept. of Educ. FTP Server. March 8, 2021.

**Food Services**: Activities associated with providing food to students and staff in a school or school district. This includes preparing and serving regular and incidental meals, lunches, or snacks in connection with school activities and food delivery. The percentage of district expenditures coded to function codes 3100-3900 from funds 1, 2, 51, 310, and 320, and excluding object codes 0700-0799, 0830-0839, and 0900-0949 and program codes 500-699 and 800-899.

Source: Kentucky. Dept. of Educ. FTP Server. March 8, 2021.

**Fund Balance Percent**: Expenses from funds 1 and 51, object codes less than 09\*, and excluding object code 0533 from project 16M\* and object code 0280 (asterisk represents a "wild card" digit).

Source: Kentucky. Dept. of Educ. FTP Server. March 8, 2021.

**End-Of-Year Fund Balance**: The sum of fund 1 balance sheet accounts 8770, 874\*, and 875\*. Source: Kentucky. Dept. of Educ. FTP Server. March 8, 2021.