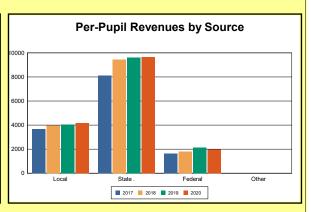

The Finance section covers both per-pupil current expenditures and per-pupil revenues by source. District data are contrasted to state averages for current expenditures by function. Revenues include federal, state, local, and other sources. Each district's fund balance percentage and end-of-year general fund balance are reported.