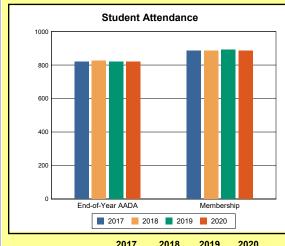

The Overview and Trends section provides data on school membership, end-of-year adjusted average daily attendance, student demographics, educational attainment, and school discipline. The data are provided in raw numbers and, where appropriate, percentages.

# **Overview and Trends**

|            | 2017  | 2018  | 2019  | 2020  |
|------------|-------|-------|-------|-------|
| A1 Schools | 4     | 4     | 4     | 4     |
| EOY AADA * | 2,308 | 2,383 | 2,344 | 2,344 |
| Membership | 2,560 | 2,592 | 2,572 | 2,598 |