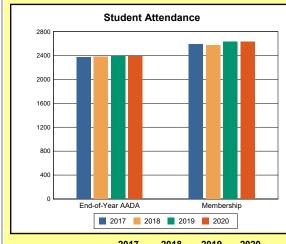

# **Overview and Trends**

|            | 2017  | 2018  | 2019  | 2020  |
|------------|-------|-------|-------|-------|
| A1 Schools | 4     | 4     | 4     | 4     |
| EOY AADA * | 2,308 | 2,383 | 2,344 | 2,344 |
| Membership | 2,560 | 2,592 | 2,572 | 2,598 |

<sup>\*</sup>End-of-Year Adjusted Average Daily Attendance

|               | Da      | ys            | Hours |     |  |
|---------------|---------|---------------|-------|-----|--|
|               | Regular | Regular Short |       | Max |  |
| Calendar 2020 | 108     | 22            | 817   | 817 |  |