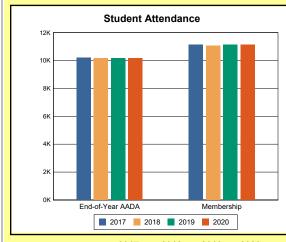

The Overview and Trends section provides data on school membership, end-of-year adjusted average daily attendance, student demographics, educational attainment, and school discipline. The data are provided in raw numbers and, where appropriate, percentages.

Source: Kentucky. Dept. of Educ. School Report Card. Web. March 15, 2021.

**EOY AADA**: According to KRS 157.320(1), the end-of-year adjusted average daily attendance (EOY AADA) is determined by the aggregate days attended by pupils in a public school, adjusted for weather-related low-attendance days, if applicable, divided by the actual number of days the school is in session, after the 5 days with the lowest attendance have been deducted. Source: Kentucky. Dept. of Educ. *FY2019-2020 Final SEEK*. Web. March 9, 2021.

**Membership**: Membership, which is a count of students enrolled as of the last day of school, is reported twice in the Overview and Trends section of the report. Membership data under the student attendance bar graph include self-contained exceptional children but do not include preschool students.