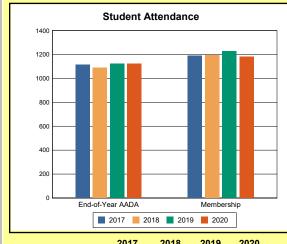

# **Overview and Trends**

|            | 2017  | 2018  | 2019  | 2020  |
|------------|-------|-------|-------|-------|
| A1 Schools | 4     | 4     | 4     | 4     |
| EOY AADA * | 2,308 | 2,383 | 2,344 | 2,344 |
| Membership | 2,560 | 2,592 | 2,572 | 2,598 |