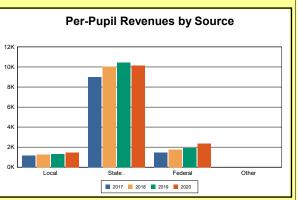

The Finance section covers both per-pupil current expenditures and per-pupil revenues by source. District data are contrasted to state averages for current expenditures by function. Revenues include federal, state, local, and other sources. Each district's fund balance percentage and end-of-year general fund balance are reported.

### 2020 Tax Rates And Revenues

**Real Estate Property Tax**: The local property tax rate per \$100 of assessed value of land, buildings, and improvements, including real property of public service corporations. The rate shown is the total real estate tax rate and includes the original growth nickel, equalized growth nickel, recallable nickel, and equalized facility funding nickel if levied by a district. Source: Kentucky. Dept. of Educ. *FY2019-19 Local District Tax Levies*. Web. April 19, 2021.

Source: Kentucky. Dept. of Educ. FY2019-19 SEEK Final Summary Data. Web. April 19, 2021.

**SEEK Distribution**: The Support Education Excellence in Kentucky (SEEK) funding formula was enacted as part of the 1990 Kentucky Education Reform Act and is distributed on a per-pupil basis (known as the guaranteed base). Districts receive additional funds (called add-ons) for at-risk students, exceptional students, home and hospital instruction, students with limited English proficiency, and transportation.

Source: Kentucky. Dept. of Educ. FY2019-19 SEEK Final Summary Data. Web. April 19, 2021.