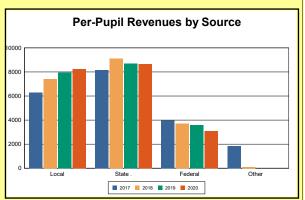

The Finance section covers both per-pupil current expenditures and per-pupil revenues by source. District data are contrasted to state averages for current expenditures by function. Revenues include federal, state, local, and other sources. Each district's fund balance percentage and end-of-year general fund balance are reported.

Source: Kentucky. Dept. of Educ. FY2019-19 SEEK Final Summary Data. Web. April 19, 2021.

**SEEK Distribution**: The Support Education Excellence in Kentucky (SEEK) funding formula was enacted as part of the 1990 Kentucky Education Reform Act and is distributed on a per-pupil basis (known as the guaranteed base). Districts receive additional funds (called add-ons) for at-risk students, exceptional students, home and hospital instruction, students with limited English proficiency, and transportation.

Source: Kentucky. Dept. of Educ. FY2019-19 SEEK Final Summary Data. Web. April 19, 2021.