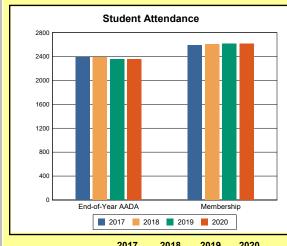

# **Overview and Trends**

|            | 2017  | 2018  | 2019  | 2020  |
|------------|-------|-------|-------|-------|
| A1 Schools | 4     | 4     | 4     | 4     |
| EOY AADA * | 2,308 | 2,383 | 2,344 | 2,344 |
| Membership | 2,560 | 2,592 | 2,572 | 2,598 |