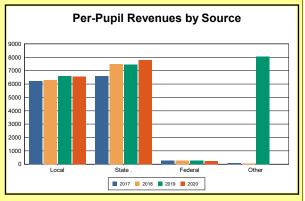

The Finance section covers both per-pupil current expenditures and per-pupil revenues by source. District data are contrasted to state averages for current expenditures by function. Revenues include federal, state, local, and other sources. Each district's fund balance percentage and end-of-year general fund balance are reported.

Source: Kentucky. Dept. of Educ. FY2019-19 SEEK Final Summary Data. Web. April 19, 2021.

**SEEK Distribution**: The Support Education Excellence in Kentucky (SEEK) funding formula was enacted as part of the 1990 Kentucky Education Reform Act and is distributed on a per-pupil basis (known as the guaranteed base). Districts receive additional funds (called add-ons) for at-risk students, exceptional students, home and hospital instruction, students with limited English proficiency, and transportation.

Source: Kentucky. Dept. of Educ. FY2019-19 SEEK Final Summary Data. Web. April 19, 2021.