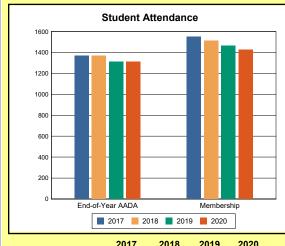

The Overview and Trends section provides data on school membership, end-of-year adjusted average daily attendance, student demographics, educational attainment, and school discipline. The data are provided in raw numbers and, where appropriate, percentages.

# **Overview and Trends**

|            | 2017  | 2018  | 2019  | 2020  |
|------------|-------|-------|-------|-------|
| A1 Schools | 4     | 4     | 4     | 4     |
| EOY AADA * | 2,308 | 2,383 | 2,344 | 2,344 |
| Membership | 2,560 | 2,592 | 2,572 | 2,598 |