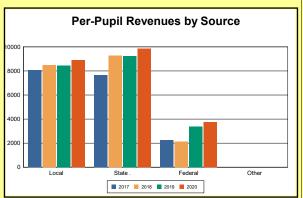

The Finance section covers both per-pupil current expenditures and per-pupil revenues by source. District data are contrasted to state averages for current expenditures by function. Revenues include federal, state, local, and other sources. Each district's fund balance percentage and end-of-year general fund balance are reported.

Source: Kentucky. Dept. of Educ. FY2019-19 SEEK Final Summary Data. Web. April 19, 2021.

**SEEK Distribution**: The Support Education Excellence in Kentucky (SEEK) funding formula was enacted as part of the 1990 Kentucky Education Reform Act and is distributed on a per-pupil basis (known as the guaranteed base). Districts receive additional funds (called add-ons) for at-risk students, exceptional students, home and hospital instruction, students with limited English proficiency, and transportation.

Source: Kentucky. Dept. of Educ. FY2019-19 SEEK Final Summary Data. Web. April 19, 2021.