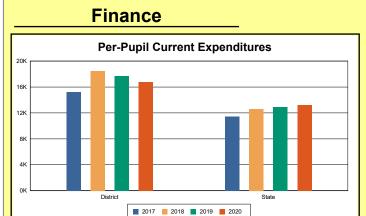

The Finance section covers both per-pupil current expenditures and per-pupil revenues by source. District data are contrasted to state averages for current expenditures by function. Revenues include federal, state, local, and other sources. Each district's fund balance percentage and end-of-year general fund balance are reported.

### **District Current Expenditures**

**Instruction**: Includes activities dealing directly with the interaction between teachers and students. The percentage of district expenditures coded to the instructional function code 1000 from funds 1, 2, 51, 310, and 320, and excluding object codes 0700-0799, 0830-0839, and 0900-0949 and program codes 500-699 and 800-899.