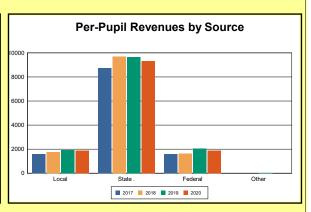

The Finance section covers both per-pupil current expenditures and per-pupil revenues by source. District data are contrasted to state averages for current expenditures by function. Revenues include federal, state, local, and other sources. Each district's fund balance percentage and end-of-year general fund balance are reported.

Source: Kentucky. Dept. of Educ. FY2019-19 SEEK Final Summary Data. Web. April 19, 2021.

**SEEK Distribution**: The Support Education Excellence in Kentucky (SEEK) funding formula was enacted as part of the 1990 Kentucky Education Reform Act and is distributed on a per-pupil basis (known as the guaranteed base). Districts receive additional funds (called add-ons) for at-risk students, exceptional students, home and hospital instruction, students with limited English proficiency, and transportation.

Source: Kentucky. Dept. of Educ. FY2019-19 SEEK Final Summary Data. Web. April 19, 2021.