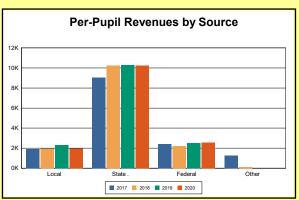

The Finance section covers both per-pupil current expenditures and per-pupil revenues by source. District data are contrasted to state averages for current expenditures by function. Revenues include federal, state, local, and other sources. Each district's fund balance percentage and end-of-year general fund balance are reported.

Source: Kentucky. Dept. of Educ. FY2019-19 SEEK Final Summary Data. Web. April 19, 2021.

**SEEK Distribution**: The Support Education Excellence in Kentucky (SEEK) funding formula was enacted as part of the 1990 Kentucky Education Reform Act and is distributed on a per-pupil basis (known as the guaranteed base). Districts receive additional funds (called add-ons) for at-risk students, exceptional students, home and hospital instruction, students with limited English proficiency, and transportation.

Source: Kentucky. Dept. of Educ. FY2019-19 SEEK Final Summary Data. Web. April 19, 2021.