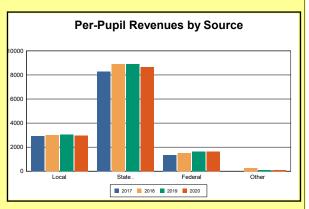

The Finance section covers both per-pupil current expenditures and per-pupil revenues by source. District data are contrasted to state averages for current expenditures by function. Revenues include federal, state, local, and other sources. Each district's fund balance percentage and end-of-year general fund balance are reported.