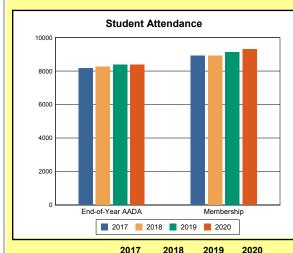

The Overview and Trends section provides data on school membership, end-of-year adjusted average daily attendance, student demographics, educational attainment, and school discipline. The data are provided in raw numbers and, where appropriate, percentages.

Source: Kentucky. Dept. of Educ. School Report Card. Web. March 15, 2021.

**EOY AADA**: According to KRS 157.320(1), the end-of-year adjusted average daily attendance (EOY AADA) is determined by the aggregate days attended by pupils in a public school, adjusted for weather-related low-attendance days, if applicable, divided by the actual number of days the school is in session, after the 5 days with the lowest attendance have been deducted. Source: Kentucky. Dept. of Educ. *FY2019-2020 Final SEEK*. Web. March 9, 2021.

**Membership**: Membership, which is a count of students enrolled as of the last day of school, is reported twice in the Overview and Trends section of the report. Membership data under the student attendance bar graph include self-contained exceptional children but do not include preschool students.

Source: Kentucky. Dept. of Educ. Historical SAAR Data. Web. March 8, 2021.

**Calendar 2020**: The number of instructional days and hours that children attend school. Regular days include any day that had at least 6 hours of instruction. Short days are early-release days not having at least 6 hours. Because schools within a district may have different schedules, a minimum and maximum number of instructional hours have been included for the district. Source: Kentucky. Dept. of Educ. *Original And Amended School Calendar*. Web. March 8, 2021.

# **Overview and Trends**

|            | 2017  | 2018  | 2019  | 2020  |
|------------|-------|-------|-------|-------|
| A1 Schools | 4     | 4     | 4     | 4     |
| EOY AADA * | 2,308 | 2,383 | 2,344 | 2,344 |
| Membership | 2,560 | 2,592 | 2,572 | 2,598 |