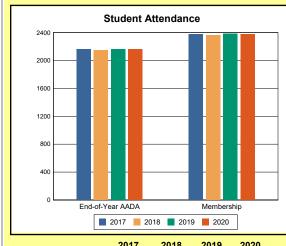

# **Overview and Trends**

|            | 2017  | 2018  | 2019  | 2020  |
|------------|-------|-------|-------|-------|
| A1 Schools | 4     | 4     | 4     | 4     |
| EOY AADA * | 2,308 | 2,383 | 2,344 | 2,344 |
| Membership | 2,560 | 2,592 | 2,572 | 2,598 |