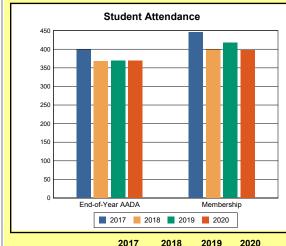

The Overview and Trends section provides data on school membership, end-of-year adjusted average daily attendance, student demographics, educational attainment, and school discipline. The data are provided in raw numbers and, where appropriate, percentages.

Source: Kentucky. Dept. of Educ. School Report Card. Web. March 15, 2021.

**EOY AADA**: According to KRS 157.320(1), the end-of-year adjusted average daily attendance (EOY AADA) is determined by the aggregate days attended by pupils in a public school, adjusted for weather-related low-attendance days, if applicable, divided by the actual number of days the school is in session, after the 5 days with the lowest attendance have been deducted. Source: Kentucky. Dept. of Educ. *FY2019-2020 Final SEEK*. Web. March 9, 2021.

**Membership**: Membership, which is a count of students enrolled as of the last day of school, is reported twice in the Overview and Trends section of the report. Membership data under the student attendance bar graph include self-contained exceptional children but do not include preschool students.