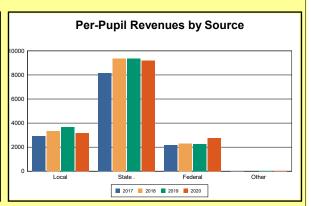

The Finance section covers both per-pupil current expenditures and per-pupil revenues by source. District data are contrasted to state averages for current expenditures by function. Revenues include federal, state, local, and other sources. Each district's fund balance percentage and end-of-year general fund balance are reported.

### 2020 Tax Rates And Revenues

**Real Estate Property Tax**: The local property tax rate per \$100 of assessed value of land, buildings, and improvements, including real property of public service corporations. The rate shown is the total real estate tax rate and includes the original growth nickel, equalized growth nickel, recallable nickel, and equalized facility funding nickel if levied by a district. Source: Kentucky. Dept. of Educ. *FY2019-19 Local District Tax Levies*. Web. April 19, 2021.

Source: Kentucky. Dept. of Educ. FY2019-19 SEEK Final Summary Data. Web. April 19, 2021.

**SEEK Distribution**: The Support Education Excellence in Kentucky (SEEK) funding formula was enacted as part of the 1990 Kentucky Education Reform Act and is distributed on a per-pupil basis (known as the guaranteed base). Districts receive additional funds (called add-ons) for at-risk students, exceptional students, home and hospital instruction, students with limited English proficiency, and transportation.

Source: Kentucky. Dept. of Educ. FY2019-19 SEEK Final Summary Data. Web. April 19, 2021.