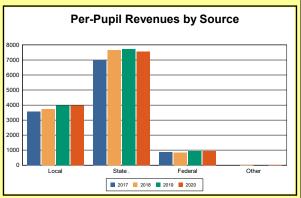

The Finance section covers both per-pupil current expenditures and per-pupil revenues by source. District data are contrasted to state averages for current expenditures by function. Revenues include federal, state, local, and other sources. Each district's fund balance percentage and end-of-year general fund balance are reported.

Source: Kentucky. Dept. of Educ. FY2019-19 SEEK Final Summary Data. Web. April 19, 2021.

**SEEK Distribution**: The Support Education Excellence in Kentucky (SEEK) funding formula was enacted as part of the 1990 Kentucky Education Reform Act and is distributed on a per-pupil basis (known as the guaranteed base). Districts receive additional funds (called add-ons) for at-risk students, exceptional students, home and hospital instruction, students with limited English proficiency, and transportation.

Source: Kentucky. Dept. of Educ. FY2019-19 SEEK Final Summary Data. Web. April 19, 2021.