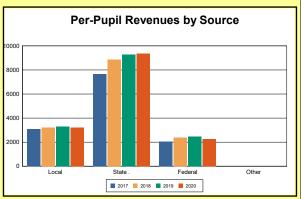

The Finance section covers both per-pupil current expenditures and per-pupil revenues by source. District data are contrasted to state averages for current expenditures by function. Revenues include federal, state, local, and other sources. Each district's fund balance percentage and end-of-year general fund balance are reported.