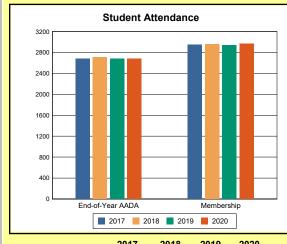

# **Overview and Trends**

|            | 2017  | 2018  | 2019  | 2020  |
|------------|-------|-------|-------|-------|
| A1 Schools | 4     | 4     | 4     | 4     |
| EOY AADA * | 2,308 | 2,383 | 2,344 | 2,344 |
| Membership | 2,560 | 2,592 | 2,572 | 2,598 |