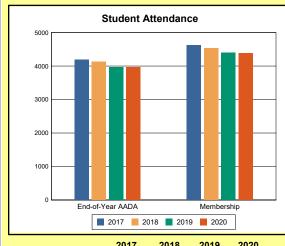

# **Overview and Trends**

|            | 2017  | 2018  | 2019  | 2020  |
|------------|-------|-------|-------|-------|
| A1 Schools | 4     | 4     | 4     | 4     |
| EOY AADA * | 2,308 | 2,383 | 2,344 | 2,344 |
| Membership | 2,560 | 2,592 | 2,572 | 2,598 |

<sup>\*</sup>End-of-Year Adjusted Average Daily Attendance

|               | Da      | ys            | Hours |     |  |
|---------------|---------|---------------|-------|-----|--|
|               | Regular | Regular Short |       | Max |  |
| Calendar 2020 | 108     | 22            | 817   | 817 |  |