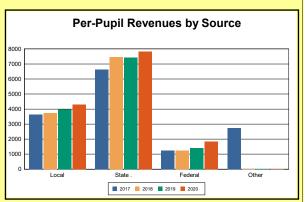

The Finance section covers both per-pupil current expenditures and per-pupil revenues by source. District data are contrasted to state averages for current expenditures by function. Revenues include federal, state, local, and other sources. Each district's fund balance percentage and end-of-year general fund balance are reported.