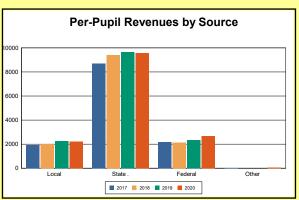

The Finance section covers both per-pupil current expenditures and per-pupil revenues by source. District data are contrasted to state averages for current expenditures by function. Revenues include federal, state, local, and other sources. Each district's fund balance percentage and end-of-year general fund balance are reported.