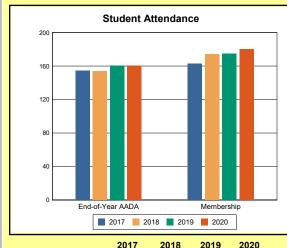

The Overview and Trends section provides data on school membership, end-of-year adjusted average daily attendance, student demographics, educational attainment, and school discipline. The data are provided in raw numbers and, where appropriate, percentages.

Source: Kentucky. Dept. of Educ. School Report Card. Web. March 15, 2021.

**EOY AADA**: According to KRS 157.320(1), the end-of-year adjusted average daily attendance (EOY AADA) is determined by the aggregate days attended by pupils in a public school, adjusted for weather-related low-attendance days, if applicable, divided by the actual number of days the school is in session, after the 5 days with the lowest attendance have been deducted. Source: Kentucky. Dept. of Educ. *FY2019-2020 Final SEEK*. Web. March 9, 2021.

**Membership**: Membership, which is a count of students enrolled as of the last day of school, is reported twice in the Overview and Trends section of the report. Membership data under the student attendance bar graph include self-contained exceptional children but do not include preschool students.