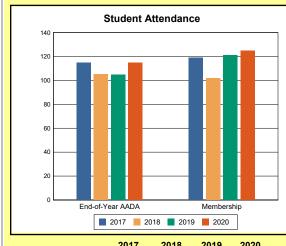

The Overview and Trends section provides data on school membership, end-of-year adjusted average daily attendance, student demographics, educational attainment, and school discipline. The data are provided in raw numbers and, where appropriate, percentages.

Source: Kentucky. Dept. of Educ. School Report Card. Web. March 15, 2021.

**EOY AADA**: According to KRS 157.320(1), the end-of-year adjusted average daily attendance (EOY AADA) is determined by the aggregate days attended by pupils in a public school, adjusted for weather-related low-attendance days, if applicable, divided by the actual number of days the school is in session, after the 5 days with the lowest attendance have been deducted. Source: Kentucky. Dept. of Educ. *FY2019-2020 Final SEEK*. Web. March 9, 2021.

**Membership**: Membership, which is a count of students enrolled as of the last day of school, is reported twice in the Overview and Trends section of the report. Membership data under the student attendance bar graph include self-contained exceptional children but do not include preschool students.

# **Overview and Trends**

|            | 2017  | 2018  | 2019  | 2020  |
|------------|-------|-------|-------|-------|
| A1 Schools | 4     | 4     | 4     | 4     |
| EOY AADA * | 2,308 | 2,383 | 2,344 | 2,344 |
| Membership | 2,560 | 2,592 | 2,572 | 2,598 |