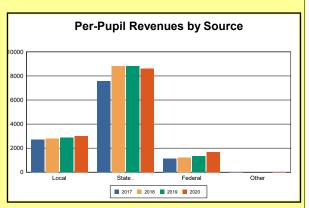

The Finance section covers both per-pupil current expenditures and per-pupil revenues by source. District data are contrasted to state averages for current expenditures by function. Revenues include federal, state, local, and other sources. Each district's fund balance percentage and end-of-year general fund balance are reported.

Source: Kentucky. Dept. of Educ. FY2019-19 SEEK Final Summary Data. Web. April 19, 2021.

**SEEK Distribution**: The Support Education Excellence in Kentucky (SEEK) funding formula was enacted as part of the 1990 Kentucky Education Reform Act and is distributed on a per-pupil basis (known as the guaranteed base). Districts receive additional funds (called add-ons) for at-risk students, exceptional students, home and hospital instruction, students with limited English proficiency, and transportation.

Source: Kentucky. Dept. of Educ. FY2019-19 SEEK Final Summary Data. Web. April 19, 2021.