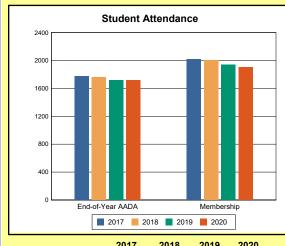

The Overview and Trends section provides data on school membership, end-of-year adjusted average daily attendance, student demographics, educational attainment, and school discipline. The data are provided in raw numbers and, where appropriate, percentages.

Source: Kentucky. Dept. of Educ. School Report Card. Web. March 15, 2021.

**EOY AADA**: According to KRS 157.320(1), the end-of-year adjusted average daily attendance (EOY AADA) is determined by the aggregate days attended by pupils in a public school, adjusted for weather-related low-attendance days, if applicable, divided by the actual number of days the school is in session, after the 5 days with the lowest attendance have been deducted. Source: Kentucky. Dept. of Educ. *FY2019-2020 Final SEEK*. Web. March 9, 2021.

**Membership**: Membership, which is a count of students enrolled as of the last day of school, is reported twice in the Overview and Trends section of the report. Membership data under the student attendance bar graph include self-contained exceptional children but do not include preschool students.