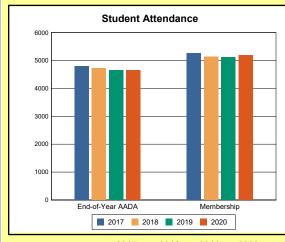

The Overview and Trends section provides data on school membership, end-of-year adjusted average daily attendance, student demographics, educational attainment, and school discipline. The data are provided in raw numbers and, where appropriate, percentages.

**Membership**: Membership, which is a count of students enrolled as of the last day of school, is reported twice in the Overview and Trends section of the report. Membership data under the student attendance bar graph include self-contained exceptional children but do not include preschool students.