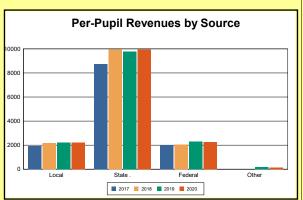

The Finance section covers both per-pupil current expenditures and per-pupil revenues by source. District data are contrasted to state averages for current expenditures by function. Revenues include federal, state, local, and other sources. Each district's fund balance percentage and end-of-year general fund balance are reported.

Source: Kentucky. Dept. of Educ. FY2019-19 SEEK Final Summary Data. Web. April 19, 2021.

**SEEK Distribution**: The Support Education Excellence in Kentucky (SEEK) funding formula was enacted as part of the 1990 Kentucky Education Reform Act and is distributed on a per-pupil basis (known as the guaranteed base). Districts receive additional funds (called add-ons) for at-risk students, exceptional students, home and hospital instruction, students with limited English proficiency, and transportation.

Source: Kentucky. Dept. of Educ. FY2019-19 SEEK Final Summary Data. Web. April 19, 2021.