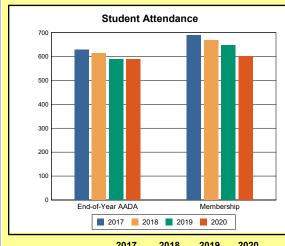

The Overview and Trends section provides data on school membership, end-of-year adjusted average daily attendance, student demographics, educational attainment, and school discipline. The data are provided in raw numbers and, where appropriate, percentages.

Source: Kentucky. Dept. of Educ. School Report Card. Web. March 15, 2021.

**EOY AADA**: According to KRS 157.320(1), the end-of-year adjusted average daily attendance (EOY AADA) is determined by the aggregate days attended by pupils in a public school, adjusted for weather-related low-attendance days, if applicable, divided by the actual number of days the school is in session, after the 5 days with the lowest attendance have been deducted. Source: Kentucky. Dept. of Educ. *FY2019-2020 Final SEEK*. Web. March 9, 2021.

**Membership**: Membership, which is a count of students enrolled as of the last day of school, is reported twice in the Overview and Trends section of the report. Membership data under the student attendance bar graph include self-contained exceptional children but do not include preschool students.

Source: Kentucky. Dept. of Educ. Historical SAAR Data. Web. March 8, 2021.

**Calendar 2020**: The number of instructional days and hours that children attend school. Regular days include any day that had at least 6 hours of instruction. Short days are early-release days not having at least 6 hours. Because schools within a district may have different schedules, a minimum and maximum number of instructional hours have been included for the district. Source: Kentucky. Dept. of Educ. *Original And Amended School Calendar*. Web. March 8, 2021.