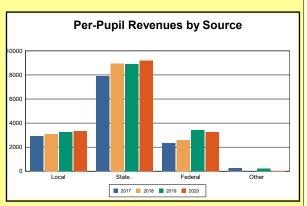

The Finance section covers both per-pupil current expenditures and per-pupil revenues by source. District data are contrasted to state averages for current expenditures by function. Revenues include federal, state, local, and other sources. Each district's fund balance percentage and end-of-year general fund balance are reported.