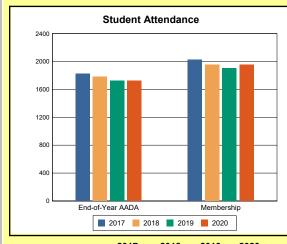

# **Overview and Trends**

|            | 2017  | 2018  | 2019  | 2020  |
|------------|-------|-------|-------|-------|
| A1 Schools | 4     | 4     | 4     | 4     |
| EOY AADA * | 2,308 | 2,383 | 2,344 | 2,344 |
| Membership | 2,560 | 2,592 | 2,572 | 2,598 |

**Membership**: Membership, which is a count of students enrolled as of the last day of school, is reported twice in the Overview and Trends section of the report. Membership data under the student attendance bar graph include self-contained exceptional children but do not include preschool students.