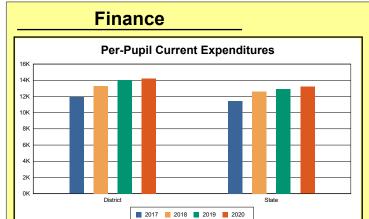

### **Finance**

### **District Current Expenditures**

**Instruction**: Includes activities dealing directly with the interaction between teachers and students. The percentage of district expenditures coded to the instructional function code 1000 from funds 1, 2, 51, 310, and 320, and excluding object codes 0700-0799, 0830-0839, and 0900-0949 and program codes 500-699 and 800-899.

Source: Kentucky. Dept. of Educ. FTP Server. March 8, 2021.

**Instructional Support**: Activities associated with assisting the instructional staff with the content and process of providing learning experiences for students. The percentage of district expenditures coded to function codes 2100-2299 from funds 1, 2, 51, 310, and 320, and excluding object codes 0700-0799, 0830-0839, and 0900-0949 and program codes 500-699 and 800-899.

Source: Kentucky. Dept. of Educ. FTP Server. March 8, 2021.

**District Administration Support**: Activities associated with establishing and administering policy for operating the school district. The percentage of district expenditures coded to function codes 2300-2399 from funds 1, 2, 51, 310, and 320, and excluding object codes 0700-0799, 0830-0839, and 0900-0949 and program codes 500-699 and 800-899. Source: Kentucky. Dept. of Educ. FTP Server. March 8, 2021.

**School Administration Support**: Activities associated with managing the operation of a school, including activities performed by the principal, assistant principals, and other assistants. This also includes clerical staff in support of teaching and administrative duties. The percentage of school expenditures coded to function codes 2400-2499 from funds 1, 2, 51, 310, and 320, and excluding object codes 0700-0799, 0830-0839, and 0900-0949 and program codes 500-699 and 800-899.

Source: Kentucky. Dept. of Educ. FTP Server. March 8, 2021.

**Business Support**: Activities that support other administrative and instructional functions including fiscal services, human resources, planning, and administrative information technology. The percentage of district expenditures coded to functions 2500-2599 from funds 1, 2, 51, 310,

and 320, and excluding object codes 0700-0799, 0830-0839, and 0900-0949 and program codes 500-699 and 800-899.

Source: Kentucky. Dept. of Educ. FTP Server. March 8, 2021.

**Plant Operations**: Activities associated with keeping the physical plant open, comfortable, and safe for use and with keeping the grounds, buildings, and equipment in effective working condition. The percentage of district expenditures coded to function codes 2600-2699 from funds 1, 2, 51, 310, and 320, and excluding object codes 0700-0799, 0830-0839, and 0900-0949 and program codes 500-699 and 800-899.

Source: Kentucky. Dept. of Educ. FTP Server. March 8, 2021.

**Transportation**: Activities associated with transporting students to and from school, as provided by state and federal law. The percentage of district expenditures coded to function codes 2700-2900 from funds 1, 2, 51, 310, and 320, and excluding object codes 0700-0799, 0830-0839, and 0900-0949 and program codes 500-699 and 800-899.

Source: Kentucky. Dept. of Educ. FTP Server. March 8, 2021.

**Food Services**: Activities associated with providing food to students and staff in a school or school district. This includes preparing and serving regular and incidental meals, lunches, or snacks in connection with school activities and food delivery. The percentage of district expenditures coded to function codes 3100-3900 from funds 1, 2, 51, 310, and 320, and excluding object codes 0700-0799, 0830-0839, and 0900-0949 and program codes 500-699 and 800-899.

Source: Kentucky. Dept. of Educ. FTP Server. March 8, 2021.

**Fund Balance Percent**: Expenses from funds 1 and 51, object codes less than 09\*, and excluding object code 0533 from project 16M\* and object code 0280 (asterisk represents a "wild card" digit).

Source: Kentucky. Dept. of Educ. FTP Server. March 8, 2021.

**End-Of-Year Fund Balance**: The sum of fund 1 balance sheet accounts 8770, 874\*, and 875\*. Source: Kentucky. Dept. of Educ. FTP Server. March 8, 2021.