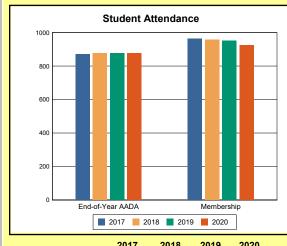

# **Overview and Trends**

|            | 2017  | 2018  | 2019  | 2020  |
|------------|-------|-------|-------|-------|
| A1 Schools | 4     | 4     | 4     | 4     |
| EOY AADA * | 2,308 | 2,383 | 2,344 | 2,344 |
| Membership | 2,560 | 2,592 | 2,572 | 2,598 |

**Membership**: Membership, which is a count of students enrolled as of the last day of school, is reported twice in the Overview and Trends section of the report. Membership data under the student attendance bar graph include self-contained exceptional children but do not include preschool students.