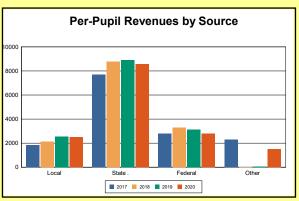

The Finance section covers both per-pupil current expenditures and per-pupil revenues by source. District data are contrasted to state averages for current expenditures by function. Revenues include federal, state, local, and other sources. Each district's fund balance percentage and end-of-year general fund balance are reported.

Source: Kentucky. Dept. of Educ. FY2019-19 SEEK Final Summary Data. Web. April 19, 2021.

**SEEK Distribution**: The Support Education Excellence in Kentucky (SEEK) funding formula was enacted as part of the 1990 Kentucky Education Reform Act and is distributed on a per-pupil basis (known as the guaranteed base). Districts receive additional funds (called add-ons) for at-risk students, exceptional students, home and hospital instruction, students with limited English proficiency, and transportation.