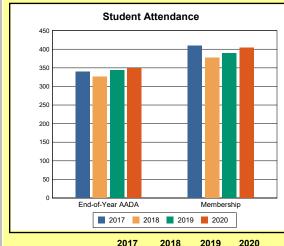

# **Overview and Trends**

|            | 2017  | 2018  | 2019  | 2020  |
|------------|-------|-------|-------|-------|
| A1 Schools | 4     | 4     | 4     | 4     |
| EOY AADA * | 2,308 | 2,383 | 2,344 | 2,344 |
| Membership | 2,560 | 2,592 | 2,572 | 2,598 |

**Membership**: Membership, which is a count of students enrolled as of the last day of school, is reported twice in the Overview and Trends section of the report. Membership data under the student attendance bar graph include self-contained exceptional children but do not include preschool students.