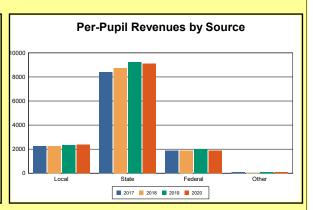

The Finance section covers both per-pupil current expenditures and per-pupil revenues by source. District data are contrasted to state averages for current expenditures by function. Revenues include federal, state, local, and other sources. Each district's fund balance percentage and end-of-year general fund balance are reported.