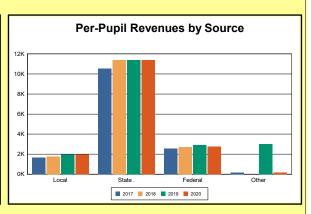

The Finance section covers both per-pupil current expenditures and per-pupil revenues by source. District data are contrasted to state averages for current expenditures by function. Revenues include federal, state, local, and other sources. Each district's fund balance percentage and end-of-year general fund balance are reported.