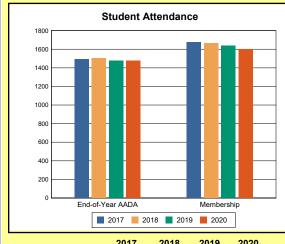

# **Overview and Trends**

|            | 2017  | 2018  | 2019  | 2020  |
|------------|-------|-------|-------|-------|
| A1 Schools | 4     | 4     | 4     | 4     |
| EOY AADA * | 2,308 | 2,383 | 2,344 | 2,344 |
| Membership | 2,560 | 2,592 | 2,572 | 2,598 |

**Membership**: Membership, which is a count of students enrolled as of the last day of school, is reported twice in the Overview and Trends section of the report. Membership data under the student attendance bar graph include self-contained exceptional children but do not include preschool students.