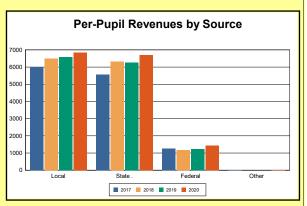

The Finance section covers both per-pupil current expenditures and per-pupil revenues by source. District data are contrasted to state averages for current expenditures by function. Revenues include federal, state, local, and other sources. Each district's fund balance percentage and end-of-year general fund balance are reported.

Source: Kentucky. Dept. of Educ. FY2019-19 SEEK Final Summary Data. Web. April 19, 2021.

**SEEK Distribution**: The Support Education Excellence in Kentucky (SEEK) funding formula was enacted as part of the 1990 Kentucky Education Reform Act and is distributed on a per-pupil basis (known as the guaranteed base). Districts receive additional funds (called add-ons) for at-risk students, exceptional students, home and hospital instruction, students with limited English proficiency, and transportation.

Source: Kentucky. Dept. of Educ. FY2019-19 SEEK Final Summary Data. Web. April 19, 2021.