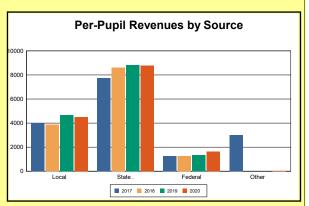

The Finance section covers both per-pupil current expenditures and per-pupil revenues by source. District data are contrasted to state averages for current expenditures by function. Revenues include federal, state, local, and other sources. Each district's fund balance percentage and end-of-year general fund balance are reported.