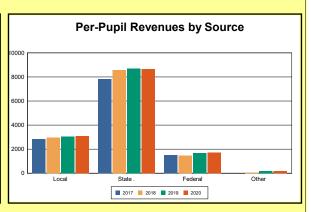

The Finance section covers both per-pupil current expenditures and per-pupil revenues by source. District data are contrasted to state averages for current expenditures by function. Revenues include federal, state, local, and other sources. Each district's fund balance percentage and end-of-year general fund balance are reported.