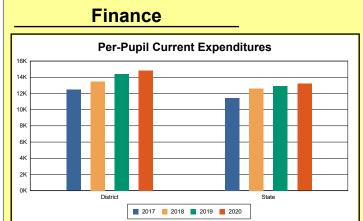

The Finance section covers both per-pupil current expenditures and per-pupil revenues by source. District data are contrasted to state averages for current expenditures by function. Revenues include federal, state, local, and other sources. Each district's fund balance percentage and end-of-year general fund balance are reported.

### **District Current Expenditures**

**Instruction**: Includes activities dealing directly with the interaction between teachers and students. The percentage of district expenditures coded to the instructional function code 1000 from funds 1, 2, 51, 310, and 320, and excluding object codes 0700-0799, 0830-0839, and 0900-0949 and program codes 500-699 and 800-899.

Source: Kentucky. Dept. of Educ. FTP Server. March 8, 2021.

**Instructional Support**: Activities associated with assisting the instructional staff with the content and process of providing learning experiences for students. The percentage of district expenditures coded to function codes 2100-2299 from funds 1, 2, 51, 310, and 320, and excluding object codes 0700-0799, 0830-0839, and 0900-0949 and program codes 500-699 and 800-899.

Source: Kentucky. Dept. of Educ. FTP Server. March 8, 2021.

**District Administration Support**: Activities associated with establishing and administering policy for operating the school district. The percentage of district expenditures coded to function codes 2300-2399 from funds 1, 2, 51, 310, and 320, and excluding object codes 0700-0799, 0830-0839, and 0900-0949 and program codes 500-699 and 800-899. Source: Kentucky. Dept. of Educ. FTP Server. March 8, 2021.

**School Administration Support**: Activities associated with managing the operation of a school, including activities performed by the principal, assistant principals, and other assistants. This also includes clerical staff in support of teaching and administrative duties. The percentage of school expenditures coded to function codes 2400-2499 from funds 1, 2, 51, 310, and 320, and excluding object codes 0700-0799, 0830-0839, and 0900-0949 and program codes 500-699 and 800-899.

Source: Kentucky. Dept. of Educ. FTP Server. March 8, 2021.

**Business Support**: Activities that support other administrative and instructional functions including fiscal services, human resources, planning, and administrative information technology. The percentage of district expenditures coded to functions 2500-2599 from funds 1, 2, 51, 310,

and 320, and excluding object codes 0700-0799, 0830-0839, and 0900-0949 and program codes 500-699 and 800-899.

Source: Kentucky. Dept. of Educ. FTP Server. March 8, 2021.

**Plant Operations**: Activities associated with keeping the physical plant open, comfortable, and safe for use and with keeping the grounds, buildings, and equipment in effective working condition. The percentage of district expenditures coded to function codes 2600-2699 from funds 1, 2, 51, 310, and 320, and excluding object codes 0700-0799, 0830-0839, and 0900-0949 and program codes 500-699 and 800-899.

Source: Kentucky. Dept. of Educ. FTP Server. March 8, 2021.

**Transportation**: Activities associated with transporting students to and from school, as provided by state and federal law. The percentage of district expenditures coded to function codes 2700-2900 from funds 1, 2, 51, 310, and 320, and excluding object codes 0700-0799, 0830-0839, and 0900-0949 and program codes 500-699 and 800-899.

Source: Kentucky. Dept. of Educ. FTP Server. March 8, 2021.

**Food Services**: Activities associated with providing food to students and staff in a school or school district. This includes preparing and serving regular and incidental meals, lunches, or snacks in connection with school activities and food delivery. The percentage of district expenditures coded to function codes 3100-3900 from funds 1, 2, 51, 310, and 320, and excluding object codes 0700-0799, 0830-0839, and 0900-0949 and program codes 500-699 and 800-899.

Source: Kentucky. Dept. of Educ. FTP Server. March 8, 2021.

**Fund Balance Percent**: Expenses from funds 1 and 51, object codes less than 09\*, and excluding object code 0533 from project 16M\* and object code 0280 (asterisk represents a "wild card" digit).