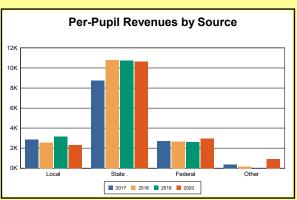

The Finance section covers both per-pupil current expenditures and per-pupil revenues by source. District data are contrasted to state averages for current expenditures by function. Revenues include federal, state, local, and other sources. Each district's fund balance percentage and end-of-year general fund balance are reported.

Source: Kentucky. Dept. of Educ. FY2019-19 SEEK Final Summary Data. Web. April 19, 2021.

**SEEK Distribution**: The Support Education Excellence in Kentucky (SEEK) funding formula was enacted as part of the 1990 Kentucky Education Reform Act and is distributed on a per-pupil basis (known as the guaranteed base). Districts receive additional funds (called add-ons) for at-risk students, exceptional students, home and hospital instruction, students with limited English proficiency, and transportation.

Source: Kentucky. Dept. of Educ. FY2019-19 SEEK Final Summary Data. Web. April 19, 2021.