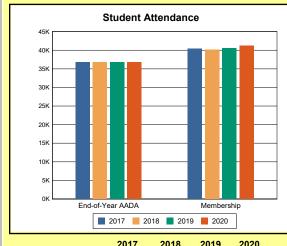

The Overview and Trends section provides data on school membership, end-of-year adjusted average daily attendance, student demographics, educational attainment, and school discipline. The data are provided in raw numbers and, where appropriate, percentages.

Source: Kentucky. Dept. of Educ. School Report Card. Web. March 15, 2021.

**EOY AADA**: According to KRS 157.320(1), the end-of-year adjusted average daily attendance (EOY AADA) is determined by the aggregate days attended by pupils in a public school, adjusted for weather-related low-attendance days, if applicable, divided by the actual number of days the school is in session, after the 5 days with the lowest attendance have been deducted. Source: Kentucky. Dept. of Educ. *FY2019-2020 Final SEEK*. Web. March 9, 2021.

**Membership**: Membership, which is a count of students enrolled as of the last day of school, is reported twice in the Overview and Trends section of the report. Membership data under the student attendance bar graph include self-contained exceptional children but do not include preschool students.