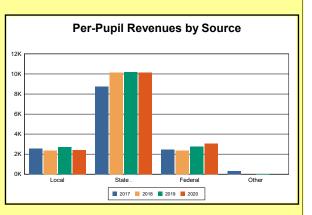

The Finance section covers both per-pupil current expenditures and per-pupil revenues by source. District data are contrasted to state averages for current expenditures by function. Revenues include federal, state, local, and other sources. Each district's fund balance percentage and end-of-year general fund balance are reported.

Source: Kentucky. Dept. of Educ. FY2019-19 SEEK Final Summary Data. Web. April 19, 2021.

**SEEK Distribution**: The Support Education Excellence in Kentucky (SEEK) funding formula was enacted as part of the 1990 Kentucky Education Reform Act and is distributed on a per-pupil basis (known as the guaranteed base). Districts receive additional funds (called add-ons) for at-risk students, exceptional students, home and hospital instruction, students with limited English proficiency, and transportation.

Source: Kentucky. Dept. of Educ. FY2019-19 SEEK Final Summary Data. Web. April 19, 2021.