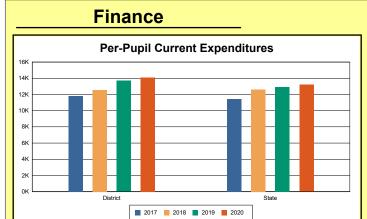

The Finance section covers both per-pupil current expenditures and per-pupil revenues by source. District data are contrasted to state averages for current expenditures by function. Revenues include federal, state, local, and other sources. Each district's fund balance percentage and end-of-year general fund balance are reported.

### **District Current Expenditures**

**Instruction**: Includes activities dealing directly with the interaction between teachers and students. The percentage of district expenditures coded to the instructional function code 1000 from funds 1, 2, 51, 310, and 320, and excluding object codes 0700-0799, 0830-0839, and 0900-0949 and program codes 500-699 and 800-899.

Source: Kentucky. Dept. of Educ. FTP Server. March 8, 2021.

**Instructional Support**: Activities associated with assisting the instructional staff with the content and process of providing learning experiences for students. The percentage of district expenditures coded to function codes 2100-2299 from funds 1, 2, 51, 310, and 320, and excluding object codes 0700-0799, 0830-0839, and 0900-0949 and program codes 500-699 and 800-899.

Source: Kentucky. Dept. of Educ. FTP Server. March 8, 2021.

**District Administration Support**: Activities associated with establishing and administering policy for operating the school district. The percentage of district expenditures coded to function codes 2300-2399 from funds 1, 2, 51, 310, and 320, and excluding object codes 0700-0799, 0830-0839, and 0900-0949 and program codes 500-699 and 800-899. Source: Kentucky. Dept. of Educ. FTP Server. March 8, 2021.

**School Administration Support**: Activities associated with managing the operation of a school, including activities performed by the principal, assistant principals, and other assistants. This also includes clerical staff in support of teaching and administrative duties. The percentage of school expenditures coded to function codes 2400-2499 from funds 1, 2, 51, 310, and 320, and excluding object codes 0700-0799, 0830-0839, and 0900-0949 and program codes 500-699 and 800-899.

Source: Kentucky. Dept. of Educ. FTP Server. March 8, 2021.

**Business Support**: Activities that support other administrative and instructional functions including fiscal services, human resources, planning, and administrative information technology. The percentage of district expenditures coded to functions 2500-2599 from funds 1, 2, 51, 310,

and 320, and excluding object codes 0700-0799, 0830-0839, and 0900-0949 and program codes 500-699 and 800-899.

Source: Kentucky. Dept. of Educ. FTP Server. March 8, 2021.

**Plant Operations**: Activities associated with keeping the physical plant open, comfortable, and safe for use and with keeping the grounds, buildings, and equipment in effective working condition. The percentage of district expenditures coded to function codes 2600-2699 from funds 1, 2, 51, 310, and 320, and excluding object codes 0700-0799, 0830-0839, and 0900-0949 and program codes 500-699 and 800-899.

Source: Kentucky. Dept. of Educ. FTP Server. March 8, 2021.

**Transportation**: Activities associated with transporting students to and from school, as provided by state and federal law. The percentage of district expenditures coded to function codes 2700-2900 from funds 1, 2, 51, 310, and 320, and excluding object codes 0700-0799, 0830-0839, and 0900-0949 and program codes 500-699 and 800-899.

Source: Kentucky. Dept. of Educ. FTP Server. March 8, 2021.

**Food Services**: Activities associated with providing food to students and staff in a school or school district. This includes preparing and serving regular and incidental meals, lunches, or snacks in connection with school activities and food delivery. The percentage of district expenditures coded to function codes 3100-3900 from funds 1, 2, 51, 310, and 320, and excluding object codes 0700-0799, 0830-0839, and 0900-0949 and program codes 500-699 and 800-899.

Source: Kentucky. Dept. of Educ. FTP Server. March 8, 2021.

**Fund Balance Percent**: Expenses from funds 1 and 51, object codes less than 09\*, and excluding object code 0533 from project 16M\* and object code 0280 (asterisk represents a "wild card" digit).

Source: Kentucky. Dept. of Educ. FTP Server. March 8, 2021.

**End-Of-Year Fund Balance**: The sum of fund 1 balance sheet accounts 8770, 874\*, and 875\*. Source: Kentucky. Dept. of Educ. FTP Server. March 8, 2021.