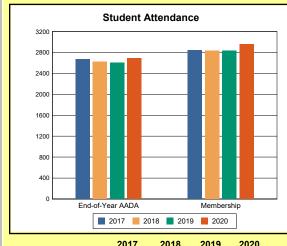

# **Overview and Trends**

|            | 2017  | 2018  | 2019  | 2020  |
|------------|-------|-------|-------|-------|
| A1 Schools | 4     | 4     | 4     | 4     |
| EOY AADA * | 2,308 | 2,383 | 2,344 | 2,344 |
| Membership | 2,560 | 2,592 | 2,572 | 2,598 |

**Membership**: Membership, which is a count of students enrolled as of the last day of school, is reported twice in the Overview and Trends section of the report. Membership data under the student attendance bar graph include self-contained exceptional children but do not include preschool students.