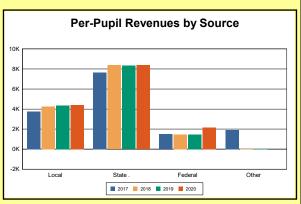

The Finance section covers both per-pupil current expenditures and per-pupil revenues by source. District data are contrasted to state averages for current expenditures by function. Revenues include federal, state, local, and other sources. Each district's fund balance percentage and end-of-year general fund balance are reported.