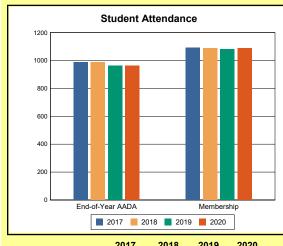

# **Overview and Trends**

|            | 2017  | 2018  | 2019  | 2020  |
|------------|-------|-------|-------|-------|
| A1 Schools | 4     | 4     | 4     | 4     |
| EOY AADA * | 2,308 | 2,383 | 2,344 | 2,344 |
| Membership | 2,560 | 2,592 | 2,572 | 2,598 |

<sup>\*</sup>End-of-Year Adjusted Average Daily Attendance

|               | Da      | ys            | Hours |     |  |
|---------------|---------|---------------|-------|-----|--|
|               | Regular | Regular Short |       | Max |  |
| Calendar 2020 | 108     | 22            | 817   | 817 |  |