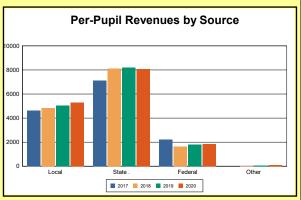

The Finance section covers both per-pupil current expenditures and per-pupil revenues by source. District data are contrasted to state averages for current expenditures by function. Revenues include federal, state, local, and other sources. Each district's fund balance percentage and end-of-year general fund balance are reported.

Source: Kentucky. Dept. of Educ. FY2019-19 SEEK Final Summary Data. Web. April 19, 2021.

**SEEK Distribution**: The Support Education Excellence in Kentucky (SEEK) funding formula was enacted as part of the 1990 Kentucky Education Reform Act and is distributed on a per-pupil basis (known as the guaranteed base). Districts receive additional funds (called add-ons) for at-risk students, exceptional students, home and hospital instruction, students with limited English proficiency, and transportation.

Source: Kentucky. Dept. of Educ. FY2019-19 SEEK Final Summary Data. Web. April 19, 2021.