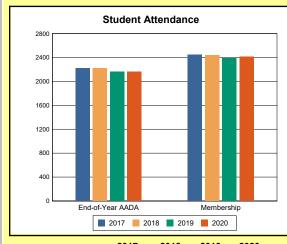

# **Overview and Trends**

|            | 2017  | 2018  | 2019  | 2020  |
|------------|-------|-------|-------|-------|
| A1 Schools | 4     | 4     | 4     | 4     |
| EOY AADA * | 2,308 | 2,383 | 2,344 | 2,344 |
| Membership | 2,560 | 2,592 | 2,572 | 2,598 |

**Membership**: Membership, which is a count of students enrolled as of the last day of school, is reported twice in the Overview and Trends section of the report. Membership data under the student attendance bar graph include self-contained exceptional children but do not include preschool students.