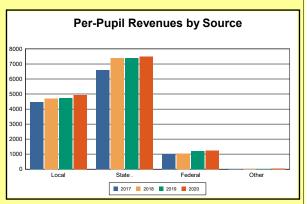

The Finance section covers both per-pupil current expenditures and per-pupil revenues by source. District data are contrasted to state averages for current expenditures by function. Revenues include federal, state, local, and other sources. Each district's fund balance percentage and end-of-year general fund balance are reported.

Source: Kentucky. Dept. of Educ. FY2019-19 SEEK Final Summary Data. Web. April 19, 2021.

**SEEK Distribution**: The Support Education Excellence in Kentucky (SEEK) funding formula was enacted as part of the 1990 Kentucky Education Reform Act and is distributed on a per-pupil basis (known as the guaranteed base). Districts receive additional funds (called add-ons) for at-risk students, exceptional students, home and hospital instruction, students with limited English proficiency, and transportation.

Source: Kentucky. Dept. of Educ. FY2019-19 SEEK Final Summary Data. Web. April 19, 2021.