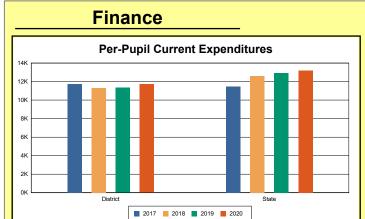

The Finance section covers both per-pupil current expenditures and per-pupil revenues by source. District data are contrasted to state averages for current expenditures by function. Revenues include federal, state, local, and other sources. Each district's fund balance percentage and end-of-year general fund balance are reported.