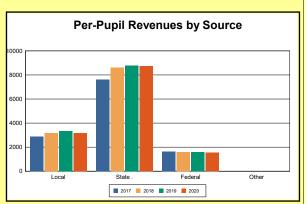

The Finance section covers both per-pupil current expenditures and per-pupil revenues by source. District data are contrasted to state averages for current expenditures by function. Revenues include federal, state, local, and other sources. Each district's fund balance percentage and end-of-year general fund balance are reported.

Source: Kentucky. Dept. of Educ. FY2019-19 SEEK Final Summary Data. Web. April 19, 2021.

**SEEK Distribution**: The Support Education Excellence in Kentucky (SEEK) funding formula was enacted as part of the 1990 Kentucky Education Reform Act and is distributed on a per-pupil basis (known as the guaranteed base). Districts receive additional funds (called add-ons) for at-risk students, exceptional students, home and hospital instruction, students with limited English proficiency, and transportation.

Source: Kentucky. Dept. of Educ. FY2019-19 SEEK Final Summary Data. Web. April 19, 2021.