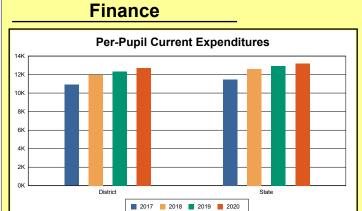

The Finance section covers both per-pupil current expenditures and per-pupil revenues by source. District data are contrasted to state averages for current expenditures by function. Revenues include federal, state, local, and other sources. Each district's fund balance percentage and end-of-year general fund balance are reported.

### **District Current Expenditures**

**Instruction**: Includes activities dealing directly with the interaction between teachers and students. The percentage of district expenditures coded to the instructional function code 1000 from funds 1, 2, 51, 310, and 320, and excluding object codes 0700-0799, 0830-0839, and 0900-0949 and program codes 500-699 and 800-899.