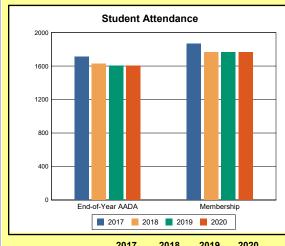

# **Overview and Trends**

|            | 2017  | 2018  | 2019  | 2020  |
|------------|-------|-------|-------|-------|
| A1 Schools | 4     | 4     | 4     | 4     |
| EOY AADA * | 2,308 | 2,383 | 2,344 | 2,344 |
| Membership | 2,560 | 2,592 | 2,572 | 2,598 |