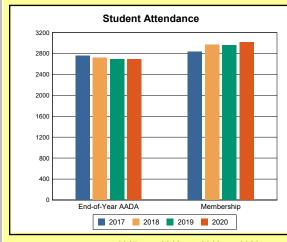

# **Overview and Trends**

|            | 2017  | 2018  | 2019  | 2020  |
|------------|-------|-------|-------|-------|
| A1 Schools | 4     | 4     | 4     | 4     |
| EOY AADA * | 2,308 | 2,383 | 2,344 | 2,344 |
| Membership | 2,560 | 2,592 | 2,572 | 2,598 |

<sup>\*</sup>End-of-Year Adjusted Average Daily Attendance

|               | Da      | ys            | Hours |     |  |
|---------------|---------|---------------|-------|-----|--|
|               | Regular | Regular Short |       | Max |  |
| Calendar 2020 | 108     | 22            | 817   | 817 |  |