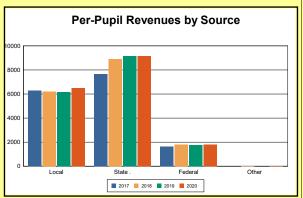

The Finance section covers both per-pupil current expenditures and per-pupil revenues by source. District data are contrasted to state averages for current expenditures by function. Revenues include federal, state, local, and other sources. Each district's fund balance percentage and end-of-year general fund balance are reported.

Source: Kentucky. Dept. of Educ. FY2019-19 SEEK Final Summary Data. Web. April 19, 2021.

**SEEK Distribution**: The Support Education Excellence in Kentucky (SEEK) funding formula was enacted as part of the 1990 Kentucky Education Reform Act and is distributed on a per-pupil basis (known as the guaranteed base). Districts receive additional funds (called add-ons) for at-risk students, exceptional students, home and hospital instruction, students with limited English proficiency, and transportation.

Source: Kentucky. Dept. of Educ. FY2019-19 SEEK Final Summary Data. Web. April 19, 2021.