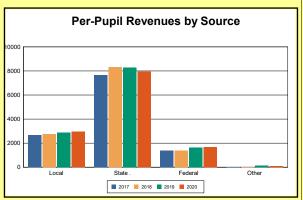

# **Overview and Trends**

|            | 2017  | 2018  | 2019  | 2020  |
|------------|-------|-------|-------|-------|
| A1 Schools | 4     | 4     | 4     | 4     |
| EOY AADA * | 2,308 | 2,383 | 2,344 | 2,344 |
| Membership | 2,560 | 2,592 | 2,572 | 2,598 |

<sup>\*</sup>End-of-Year Adjusted Average Daily Attendance

|               | Da      | ys            | Hours |     |  |
|---------------|---------|---------------|-------|-----|--|
|               | Regular | Regular Short |       | Max |  |
| Calendar 2020 | 108     | 22            | 817   | 817 |  |