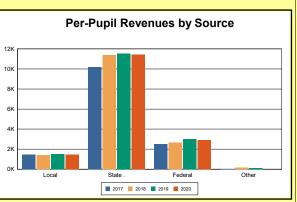

The Finance section covers both per-pupil current expenditures and per-pupil revenues by source. District data are contrasted to state averages for current expenditures by function. Revenues include federal, state, local, and other sources. Each district's fund balance percentage and end-of-year general fund balance are reported.

### 2020 Tax Rates And Revenues

**Real Estate Property Tax**: The local property tax rate per \$100 of assessed value of land, buildings, and improvements, including real property of public service corporations. The rate shown is the total real estate tax rate and includes the original growth nickel, equalized growth nickel, recallable nickel, and equalized facility funding nickel if levied by a district. Source: Kentucky. Dept. of Educ. *FY2019-19 Local District Tax Levies*. Web. April 19, 2021.

Source: Kentucky. Dept. of Educ. FY2019-19 Local District Tax Levies. Web. April 19, 2021.

**Per-Pupil Assessment**: Assessment divided by EOY AADA with growth. The assessment contains property valuations for real estate, personal property, public service real estate, public service personal property, and motor vehicles. The assessment is certified to the Kentucky Department of Education by the Department of Revenue.

Source: Kentucky. Dept. of Educ. FY2019-19 SEEK Final Summary Data. Web. April 19, 2021.

**SEEK Distribution**: The Support Education Excellence in Kentucky (SEEK) funding formula was enacted as part of the 1990 Kentucky Education Reform Act and is distributed on a per-pupil basis (known as the guaranteed base). Districts receive additional funds (called add-ons) for at-risk students, exceptional students, home and hospital instruction, students with limited English proficiency, and transportation.

Source: Kentucky. Dept. of Educ. FY2019-19 SEEK Final Summary Data. Web. April 19, 2021.