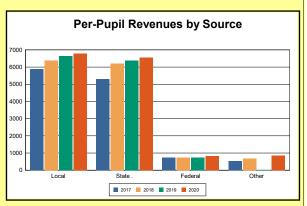

The Finance section covers both per-pupil current expenditures and per-pupil revenues by source. District data are contrasted to state averages for current expenditures by function. Revenues include federal, state, local, and other sources. Each district's fund balance percentage and end-of-year general fund balance are reported.