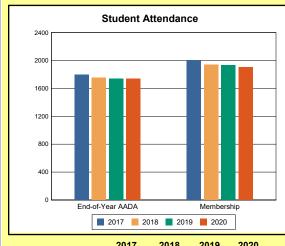

# **Overview and Trends**

|            | 2017  | 2018  | 2019  | 2020  |
|------------|-------|-------|-------|-------|
| A1 Schools | 4     | 4     | 4     | 4     |
| EOY AADA * | 2,308 | 2,383 | 2,344 | 2,344 |
| Membership | 2,560 | 2,592 | 2,572 | 2,598 |

<sup>\*</sup>End-of-Year Adjusted Average Daily Attendance

|               | Da      | ys            | Hours |     |  |
|---------------|---------|---------------|-------|-----|--|
|               | Regular | Regular Short |       | Max |  |
| Calendar 2020 | 108     | 22            | 817   | 817 |  |