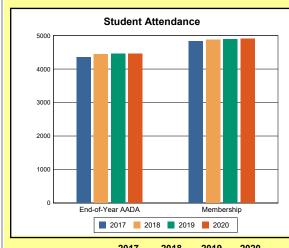

The Overview and Trends section provides data on school membership, end-of-year adjusted average daily attendance, student demographics, educational attainment, and school discipline. The data are provided in raw numbers and, where appropriate, percentages.

Source: Kentucky. Dept. of Educ. School Report Card. Web. March 15, 2021.

**EOY AADA**: According to KRS 157.320(1), the end-of-year adjusted average daily attendance (EOY AADA) is determined by the aggregate days attended by pupils in a public school, adjusted for weather-related low-attendance days, if applicable, divided by the actual number of days the school is in session, after the 5 days with the lowest attendance have been deducted. Source: Kentucky. Dept. of Educ. *FY2019-2020 Final SEEK*. Web. March 9, 2021.

**Membership**: Membership, which is a count of students enrolled as of the last day of school, is reported twice in the Overview and Trends section of the report. Membership data under the student attendance bar graph include self-contained exceptional children but do not include preschool students.

# **Overview and Trends**

|            | 2017  | 2018  | 2019  | 2020  |
|------------|-------|-------|-------|-------|
| A1 Schools | 4     | 4     | 4     | 4     |
| EOY AADA * | 2,308 | 2,383 | 2,344 | 2,344 |
| Membership | 2,560 | 2,592 | 2,572 | 2,598 |

<sup>\*</sup>End-of-Year Adjusted Average Daily Attendance

|               | Da      | ys            | Hours |     |  |
|---------------|---------|---------------|-------|-----|--|
|               | Regular | Regular Short |       | Max |  |
| Calendar 2020 | 108     | 22            | 817   | 817 |  |