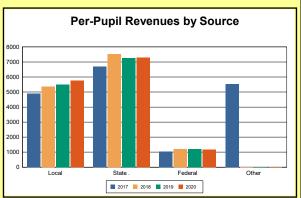

The Finance section covers both per-pupil current expenditures and per-pupil revenues by source. District data are contrasted to state averages for current expenditures by function. Revenues include federal, state, local, and other sources. Each district's fund balance percentage and end-of-year general fund balance are reported.