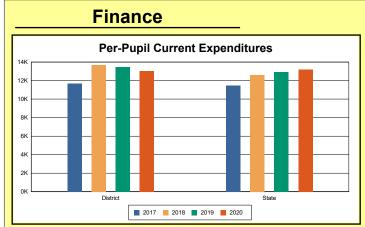

The Finance section covers both per-pupil current expenditures and per-pupil revenues by source. District data are contrasted to state averages for current expenditures by function. Revenues include federal, state, local, and other sources. Each district's fund balance percentage and end-of-year general fund balance are reported.

### **District Current Expenditures**

**Instruction**: Includes activities dealing directly with the interaction between teachers and students. The percentage of district expenditures coded to the instructional function code 1000 from funds 1, 2, 51, 310, and 320, and excluding object codes 0700-0799, 0830-0839, and 0900-0949 and program codes 500-699 and 800-899.

Source: Kentucky. Dept. of Educ. FTP Server. March 8, 2021.

**Instructional Support**: Activities associated with assisting the instructional staff with the content and process of providing learning experiences for students. The percentage of district expenditures coded to function codes 2100-2299 from funds 1, 2, 51, 310, and 320, and excluding object codes 0700-0799, 0830-0839, and 0900-0949 and program codes 500-699 and 800-899.

Source: Kentucky. Dept. of Educ. FTP Server. March 8, 2021.

**District Administration Support**: Activities associated with establishing and administering policy for operating the school district. The percentage of district expenditures coded to function codes 2300-2399 from funds 1, 2, 51, 310, and 320, and excluding object codes 0700-0799, 0830-0839, and 0900-0949 and program codes 500-699 and 800-899. Source: Kentucky. Dept. of Educ. FTP Server. March 8, 2021.

**School Administration Support**: Activities associated with managing the operation of a school, including activities performed by the principal, assistant principals, and other assistants. This also includes clerical staff in support of teaching and administrative duties. The percentage of school expenditures coded to function codes 2400-2499 from funds 1, 2, 51, 310, and 320, and excluding object codes 0700-0799, 0830-0839, and 0900-0949 and program codes 500-699 and 800-899.

Source: Kentucky. Dept. of Educ. FTP Server. March 8, 2021.

**Business Support**: Activities that support other administrative and instructional functions including fiscal services, human resources, planning, and administrative information technology. The percentage of district expenditures coded to functions 2500-2599 from funds 1, 2, 51, 310,

and 320, and excluding object codes 0700-0799, 0830-0839, and 0900-0949 and program codes 500-699 and 800-899.

Source: Kentucky. Dept. of Educ. FTP Server. March 8, 2021.

**Plant Operations**: Activities associated with keeping the physical plant open, comfortable, and safe for use and with keeping the grounds, buildings, and equipment in effective working condition. The percentage of district expenditures coded to function codes 2600-2699 from funds 1, 2, 51, 310, and 320, and excluding object codes 0700-0799, 0830-0839, and 0900-0949 and program codes 500-699 and 800-899.

Source: Kentucky. Dept. of Educ. FTP Server. March 8, 2021.

**Transportation**: Activities associated with transporting students to and from school, as provided by state and federal law. The percentage of district expenditures coded to function codes 2700-2900 from funds 1, 2, 51, 310, and 320, and excluding object codes 0700-0799, 0830-0839, and 0900-0949 and program codes 500-699 and 800-899.

Source: Kentucky. Dept. of Educ. FTP Server. March 8, 2021.

**Food Services**: Activities associated with providing food to students and staff in a school or school district. This includes preparing and serving regular and incidental meals, lunches, or snacks in connection with school activities and food delivery. The percentage of district expenditures coded to function codes 3100-3900 from funds 1, 2, 51, 310, and 320, and excluding object codes 0700-0799, 0830-0839, and 0900-0949 and program codes 500-699 and 800-899.

Source: Kentucky. Dept. of Educ. FTP Server. March 8, 2021.

**Fund Balance Percent**: Expenses from funds 1 and 51, object codes less than 09\*, and excluding object code 0533 from project 16M\* and object code 0280 (asterisk represents a "wild card" digit).