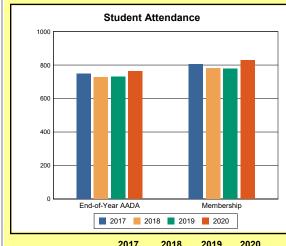

# **Overview and Trends**

|            | 2017  | 2018  | 2019  | 2020  |
|------------|-------|-------|-------|-------|
| A1 Schools | 4     | 4     | 4     | 4     |
| EOY AADA * | 2,308 | 2,383 | 2,344 | 2,344 |
| Membership | 2,560 | 2,592 | 2,572 | 2,598 |

**Membership**: Membership, which is a count of students enrolled as of the last day of school, is reported twice in the Overview and Trends section of the report. Membership data under the student attendance bar graph include self-contained exceptional children but do not include preschool students.