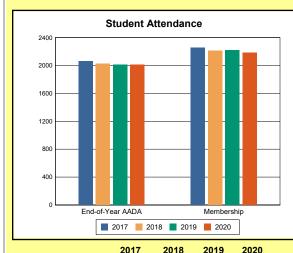

# **Overview and Trends**

|            | 2017  | 2018  | 2019  | 2020  |
|------------|-------|-------|-------|-------|
| A1 Schools | 4     | 4     | 4     | 4     |
| EOY AADA * | 2,308 | 2,383 | 2,344 | 2,344 |
| Membership | 2,560 | 2,592 | 2,572 | 2,598 |