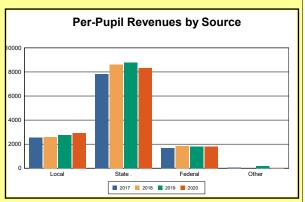

# **Overview and Trends**

|            | 2017  | 2018  | 2019  | 2020  |
|------------|-------|-------|-------|-------|
| A1 Schools | 4     | 4     | 4     | 4     |
| EOY AADA * | 2,308 | 2,383 | 2,344 | 2,344 |
| Membership | 2,560 | 2,592 | 2,572 | 2,598 |

<sup>\*</sup>End-of-Year Adjusted Average Daily Attendance

|               | Da      | ys            | Hours |     |  |
|---------------|---------|---------------|-------|-----|--|
|               | Regular | Regular Short |       | Max |  |
| Calendar 2020 | 108     | 22            | 817   | 817 |  |