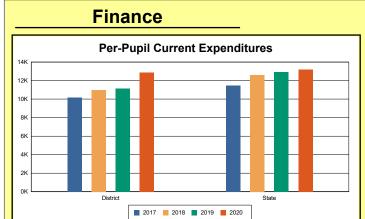

The Finance section covers both per-pupil current expenditures and per-pupil revenues by source. District data are contrasted to state averages for current expenditures by function. Revenues include federal, state, local, and other sources. Each district's fund balance percentage and end-of-year general fund balance are reported.

### **District Current Expenditures**

**Instruction**: Includes activities dealing directly with the interaction between teachers and students. The percentage of district expenditures coded to the instructional function code 1000 from funds 1, 2, 51, 310, and 320, and excluding object codes 0700-0799, 0830-0839, and 0900-0949 and program codes 500-699 and 800-899.

Source: Kentucky. Dept. of Educ. FTP Server. March 8, 2021.

**Instructional Support**: Activities associated with assisting the instructional staff with the content and process of providing learning experiences for students. The percentage of district expenditures coded to function codes 2100-2299 from funds 1, 2, 51, 310, and 320, and excluding object codes 0700-0799, 0830-0839, and 0900-0949 and program codes 500-699 and 800-899.

Source: Kentucky. Dept. of Educ. FTP Server. March 8, 2021.

**District Administration Support**: Activities associated with establishing and administering policy for operating the school district. The percentage of district expenditures coded to function codes 2300-2399 from funds 1, 2, 51, 310, and 320, and excluding object codes 0700-0799, 0830-0839, and 0900-0949 and program codes 500-699 and 800-899. Source: Kentucky. Dept. of Educ. FTP Server. March 8, 2021.

**School Administration Support**: Activities associated with managing the operation of a school, including activities performed by the principal, assistant principals, and other assistants. This also includes clerical staff in support of teaching and administrative duties. The percentage of school expenditures coded to function codes 2400-2499 from funds 1, 2, 51, 310, and 320, and excluding object codes 0700-0799, 0830-0839, and 0900-0949 and program codes 500-699 and 800-899.

Source: Kentucky. Dept. of Educ. FTP Server. March 8, 2021.

**Business Support**: Activities that support other administrative and instructional functions including fiscal services, human resources, planning, and administrative information technology. The percentage of district expenditures coded to functions 2500-2599 from funds 1, 2, 51, 310,

and 320, and excluding object codes 0700-0799, 0830-0839, and 0900-0949 and program codes 500-699 and 800-899.

Source: Kentucky. Dept. of Educ. FTP Server. March 8, 2021.

**Plant Operations**: Activities associated with keeping the physical plant open, comfortable, and safe for use and with keeping the grounds, buildings, and equipment in effective working condition. The percentage of district expenditures coded to function codes 2600-2699 from funds 1, 2, 51, 310, and 320, and excluding object codes 0700-0799, 0830-0839, and 0900-0949 and program codes 500-699 and 800-899.

Source: Kentucky. Dept. of Educ. FTP Server. March 8, 2021.

**Transportation**: Activities associated with transporting students to and from school, as provided by state and federal law. The percentage of district expenditures coded to function codes 2700-2900 from funds 1, 2, 51, 310, and 320, and excluding object codes 0700-0799, 0830-0839, and 0900-0949 and program codes 500-699 and 800-899.

Source: Kentucky. Dept. of Educ. FTP Server. March 8, 2021.

**Food Services**: Activities associated with providing food to students and staff in a school or school district. This includes preparing and serving regular and incidental meals, lunches, or snacks in connection with school activities and food delivery. The percentage of district expenditures coded to function codes 3100-3900 from funds 1, 2, 51, 310, and 320, and excluding object codes 0700-0799, 0830-0839, and 0900-0949 and program codes 500-699 and 800-899.

Source: Kentucky. Dept. of Educ. FTP Server. March 8, 2021.

**Fund Balance Percent**: Expenses from funds 1 and 51, object codes less than 09\*, and excluding object code 0533 from project 16M\* and object code 0280 (asterisk represents a "wild card" digit).

Source: Kentucky. Dept. of Educ. FTP Server. March 8, 2021.

**End-Of-Year Fund Balance**: The sum of fund 1 balance sheet accounts 8770, 874\*, and 875\*. Source: Kentucky. Dept. of Educ. FTP Server. March 8, 2021.