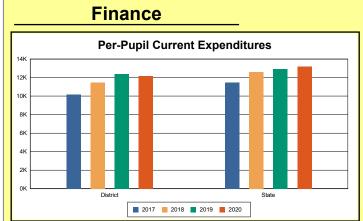

The Finance section covers both per-pupil current expenditures and per-pupil revenues by source. District data are contrasted to state averages for current expenditures by function. Revenues include federal, state, local, and other sources. Each district's fund balance percentage and end-of-year general fund balance are reported.

### **District Current Expenditures**

**Instruction**: Includes activities dealing directly with the interaction between teachers and students. The percentage of district expenditures coded to the instructional function code 1000 from funds 1, 2, 51, 310, and 320, and excluding object codes 0700-0799, 0830-0839, and 0900-0949 and program codes 500-699 and 800-899.

Source: Kentucky. Dept. of Educ. FTP Server. March 8, 2021.

**Instructional Support**: Activities associated with assisting the instructional staff with the content and process of providing learning experiences for students. The percentage of district expenditures coded to function codes 2100-2299 from funds 1, 2, 51, 310, and 320, and excluding object codes 0700-0799, 0830-0839, and 0900-0949 and program codes 500-699 and 800-899.