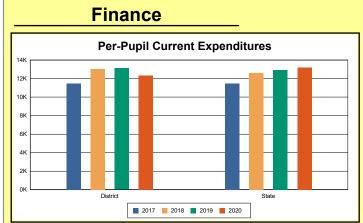

The Finance section covers both per-pupil current expenditures and per-pupil revenues by source. District data are contrasted to state averages for current expenditures by function. Revenues include federal, state, local, and other sources. Each district's fund balance percentage and end-of-year general fund balance are reported.

### **District Current Expenditures**

**Instruction**: Includes activities dealing directly with the interaction between teachers and students. The percentage of district expenditures coded to the instructional function code 1000 from funds 1, 2, 51, 310, and 320, and excluding object codes 0700-0799, 0830-0839, and 0900-0949 and program codes 500-699 and 800-899.