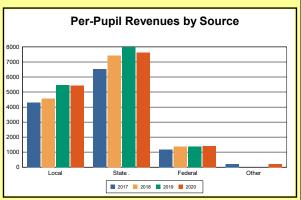

The Finance section covers both per-pupil current expenditures and per-pupil revenues by source. District data are contrasted to state averages for current expenditures by function. Revenues include federal, state, local, and other sources. Each district's fund balance percentage and end-of-year general fund balance are reported.