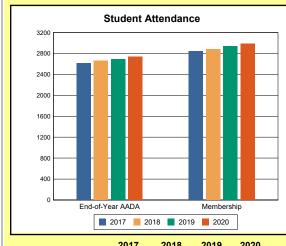

The Overview and Trends section provides data on school membership, end-of-year adjusted average daily attendance, student demographics, educational attainment, and school discipline. The data are provided in raw numbers and, where appropriate, percentages.

Source: Kentucky. Dept. of Educ. School Report Card. Web. March 15, 2021.

**EOY AADA**: According to KRS 157.320(1), the end-of-year adjusted average daily attendance (EOY AADA) is determined by the aggregate days attended by pupils in a public school, adjusted for weather-related low-attendance days, if applicable, divided by the actual number of days the school is in session, after the 5 days with the lowest attendance have been deducted. Source: Kentucky. Dept. of Educ. *FY2019-2020 Final SEEK*. Web. March 9, 2021.

**Membership**: Membership, which is a count of students enrolled as of the last day of school, is reported twice in the Overview and Trends section of the report. Membership data under the student attendance bar graph include self-contained exceptional children but do not include preschool students.

Source: Kentucky. Dept. of Educ. Historical SAAR Data. Web. March 8, 2021.

**Calendar 2020**: The number of instructional days and hours that children attend school. Regular days include any day that had at least 6 hours of instruction. Short days are early-release days not having at least 6 hours. Because schools within a district may have different schedules, a minimum and maximum number of instructional hours have been included for the district. Source: Kentucky. Dept. of Educ. *Original And Amended School Calendar*. Web. March 8, 2021.

# **Overview and Trends**

|            | 2017  | 2018  | 2019  | 2020  |
|------------|-------|-------|-------|-------|
| A1 Schools | 4     | 4     | 4     | 4     |
| EOY AADA * | 2,308 | 2,383 | 2,344 | 2,344 |
| Membership | 2,560 | 2,592 | 2,572 | 2,598 |

<sup>\*</sup>End-of-Year Adjusted Average Daily Attendance

|               | Da      | ys            | Hours |     |  |
|---------------|---------|---------------|-------|-----|--|
|               | Regular | Regular Short |       | Max |  |
| Calendar 2020 | 108     | 22            | 817   | 817 |  |