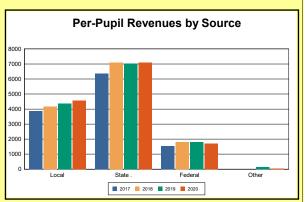

The Finance section covers both per-pupil current expenditures and per-pupil revenues by source. District data are contrasted to state averages for current expenditures by function. Revenues include federal, state, local, and other sources. Each district's fund balance percentage and end-of-year general fund balance are reported.