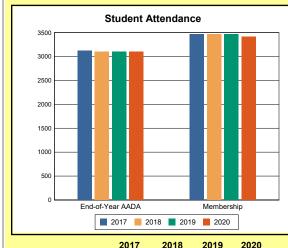

# **Overview and Trends**

|            | 2017  | 2018  | 2019  | 2020  |
|------------|-------|-------|-------|-------|
| A1 Schools | 4     | 4     | 4     | 4     |
| EOY AADA * | 2,308 | 2,383 | 2,344 | 2,344 |
| Membership | 2,560 | 2,592 | 2,572 | 2,598 |