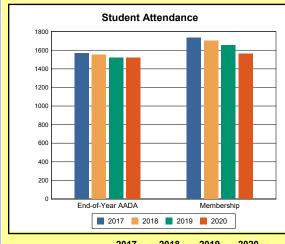

The Overview and Trends section provides data on school membership, end-of-year adjusted average daily attendance, student demographics, educational attainment, and school discipline. The data are provided in raw numbers and, where appropriate, percentages.

Source: Kentucky. Dept. of Educ. School Report Card. Web. March 15, 2021.

**EOY AADA**: According to KRS 157.320(1), the end-of-year adjusted average daily attendance (EOY AADA) is determined by the aggregate days attended by pupils in a public school, adjusted for weather-related low-attendance days, if applicable, divided by the actual number of days the school is in session, after the 5 days with the lowest attendance have been deducted. Source: Kentucky. Dept. of Educ. *FY2019-2020 Final SEEK*. Web. March 9, 2021.

**Membership**: Membership, which is a count of students enrolled as of the last day of school, is reported twice in the Overview and Trends section of the report. Membership data under the student attendance bar graph include self-contained exceptional children but do not include preschool students.

Source: Kentucky. Dept. of Educ. Historical SAAR Data. Web. March 8, 2021.

**Calendar 2020**: The number of instructional days and hours that children attend school. Regular days include any day that had at least 6 hours of instruction. Short days are early-release days not having at least 6 hours. Because schools within a district may have different schedules, a minimum and maximum number of instructional hours have been included for the district. Source: Kentucky. Dept. of Educ. *Original And Amended School Calendar*. Web. March 8, 2021.

# **Overview and Trends**

|            | 2017  | 2018  | 2019  | 2020  |
|------------|-------|-------|-------|-------|
| A1 Schools | 4     | 4     | 4     | 4     |
| EOY AADA * | 2,308 | 2,383 | 2,344 | 2,344 |
| Membership | 2,560 | 2,592 | 2,572 | 2,598 |

<sup>\*</sup>End-of-Year Adjusted Average Daily Attendance

|               | Da      | ys            | Hours |     |  |
|---------------|---------|---------------|-------|-----|--|
|               | Regular | Regular Short |       | Max |  |
| Calendar 2020 | 108     | 22            | 817   | 817 |  |