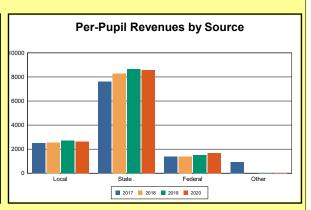

The Finance section covers both per-pupil current expenditures and per-pupil revenues by source. District data are contrasted to state averages for current expenditures by function. Revenues include federal, state, local, and other sources. Each district's fund balance percentage and end-of-year general fund balance are reported.