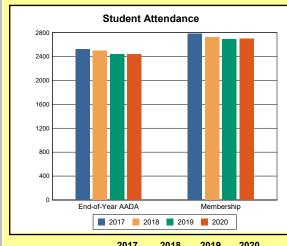

The Overview and Trends section provides data on school membership, end-of-year adjusted average daily attendance, student demographics, educational attainment, and school discipline. The data are provided in raw numbers and, where appropriate, percentages.

Source: Kentucky. Dept. of Educ. School Report Card. Web. March 15, 2021.

**EOY AADA**: According to KRS 157.320(1), the end-of-year adjusted average daily attendance (EOY AADA) is determined by the aggregate days attended by pupils in a public school, adjusted for weather-related low-attendance days, if applicable, divided by the actual number of days the school is in session, after the 5 days with the lowest attendance have been deducted. Source: Kentucky. Dept. of Educ. *FY2019-2020 Final SEEK*. Web. March 9, 2021.

**Membership**: Membership, which is a count of students enrolled as of the last day of school, is reported twice in the Overview and Trends section of the report. Membership data under the student attendance bar graph include self-contained exceptional children but do not include preschool students.