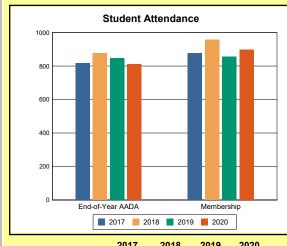

The Overview and Trends section provides data on school membership, end-of-year adjusted average daily attendance, student demographics, educational attainment, and school discipline. The data are provided in raw numbers and, where appropriate, percentages.

Source: Kentucky. Dept. of Educ. School Report Card. Web. March 15, 2021.

**EOY AADA**: According to KRS 157.320(1), the end-of-year adjusted average daily attendance (EOY AADA) is determined by the aggregate days attended by pupils in a public school, adjusted for weather-related low-attendance days, if applicable, divided by the actual number of days the school is in session, after the 5 days with the lowest attendance have been deducted. Source: Kentucky. Dept. of Educ. *FY2019-2020 Final SEEK*. Web. March 9, 2021.

**Membership**: Membership, which is a count of students enrolled as of the last day of school, is reported twice in the Overview and Trends section of the report. Membership data under the student attendance bar graph include self-contained exceptional children but do not include preschool students.

# **Overview and Trends**

|            | 2017  | 2018  | 2019  | 2020  |
|------------|-------|-------|-------|-------|
| A1 Schools | 4     | 4     | 4     | 4     |
| EOY AADA * | 2,308 | 2,383 | 2,344 | 2,344 |
| Membership | 2,560 | 2,592 | 2,572 | 2,598 |