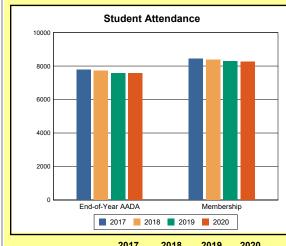

The Overview and Trends section provides data on school membership, end-of-year adjusted average daily attendance, student demographics, educational attainment, and school discipline. The data are provided in raw numbers and, where appropriate, percentages.

**Membership**: Membership, which is a count of students enrolled as of the last day of school, is reported twice in the Overview and Trends section of the report. Membership data under the student attendance bar graph include self-contained exceptional children but do not include preschool students.