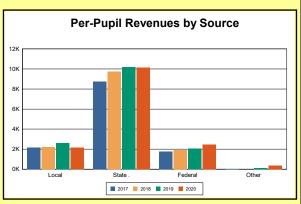

The Finance section covers both per-pupil current expenditures and per-pupil revenues by source. District data are contrasted to state averages for current expenditures by function. Revenues include federal, state, local, and other sources. Each district's fund balance percentage and end-of-year general fund balance are reported.