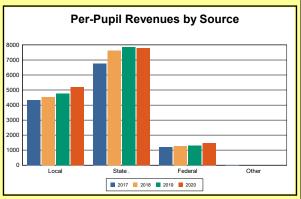

The Finance section covers both per-pupil current expenditures and per-pupil revenues by source. District data are contrasted to state averages for current expenditures by function. Revenues include federal, state, local, and other sources. Each district's fund balance percentage and end-of-year general fund balance are reported.

Source: Kentucky. Dept. of Educ. FY2019-19 SEEK Final Summary Data. Web. April 19, 2021.

**SEEK Distribution**: The Support Education Excellence in Kentucky (SEEK) funding formula was enacted as part of the 1990 Kentucky Education Reform Act and is distributed on a per-pupil basis (known as the guaranteed base). Districts receive additional funds (called add-ons) for at-risk students, exceptional students, home and hospital instruction, students with limited English proficiency, and transportation.