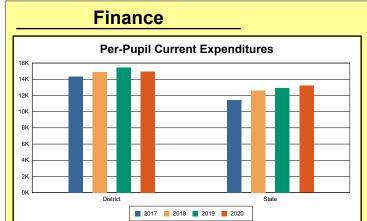

The Finance section covers both per-pupil current expenditures and per-pupil revenues by source. District data are contrasted to state averages for current expenditures by function. Revenues include federal, state, local, and other sources. Each district's fund balance percentage and end-of-year general fund balance are reported.

### **District Current Expenditures**

**Instruction**: Includes activities dealing directly with the interaction between teachers and students. The percentage of district expenditures coded to the instructional function code 1000 from funds 1, 2, 51, 310, and 320, and excluding object codes 0700-0799, 0830-0839, and 0900-0949 and program codes 500-699 and 800-899.