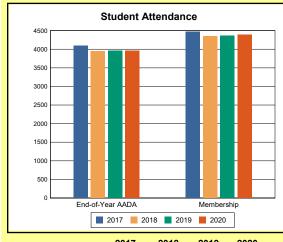

# **Overview and Trends**

|            | 2017  | 2018  | 2019  | 2020  |
|------------|-------|-------|-------|-------|
| A1 Schools | 4     | 4     | 4     | 4     |
| EOY AADA * | 2,308 | 2,383 | 2,344 | 2,344 |
| Membership | 2,560 | 2,592 | 2,572 | 2,598 |

**Membership**: Membership, which is a count of students enrolled as of the last day of school, is reported twice in the Overview and Trends section of the report. Membership data under the student attendance bar graph include self-contained exceptional children but do not include preschool students.