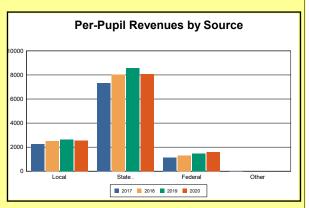

The Finance section covers both per-pupil current expenditures and per-pupil revenues by source. District data are contrasted to state averages for current expenditures by function. Revenues include federal, state, local, and other sources. Each district's fund balance percentage and end-of-year general fund balance are reported.