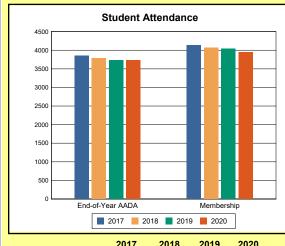

# **Overview and Trends**

|            | 2017  | 2018  | 2019  | 2020  |
|------------|-------|-------|-------|-------|
| A1 Schools | 4     | 4     | 4     | 4     |
| EOY AADA * | 2,308 | 2,383 | 2,344 | 2,344 |
| Membership | 2,560 | 2,592 | 2,572 | 2,598 |

<sup>\*</sup>End-of-Year Adjusted Average Daily Attendance

|               | Da      | ys            | Hours |     |  |
|---------------|---------|---------------|-------|-----|--|
|               | Regular | Regular Short |       | Max |  |
| Calendar 2020 | 108     | 22            | 817   | 817 |  |