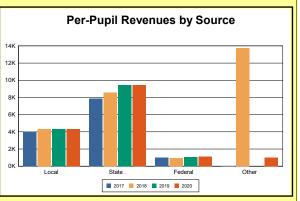

The Finance section covers both per-pupil current expenditures and per-pupil revenues by source. District data are contrasted to state averages for current expenditures by function. Revenues include federal, state, local, and other sources. Each district's fund balance percentage and end-of-year general fund balance are reported.