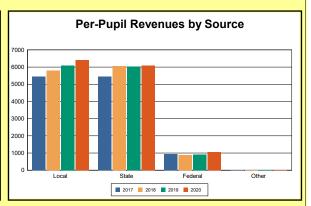

The Finance section covers both per-pupil current expenditures and per-pupil revenues by source. District data are contrasted to state averages for current expenditures by function. Revenues include federal, state, local, and other sources. Each district's fund balance percentage and end-of-year general fund balance are reported.

### 2020 Tax Rates And Revenues

**Real Estate Property Tax**: The local property tax rate per \$100 of assessed value of land, buildings, and improvements, including real property of public service corporations. The rate shown is the total real estate tax rate and includes the original growth nickel, equalized growth nickel, recallable nickel, and equalized facility funding nickel if levied by a district. Source: Kentucky. Dept. of Educ. *FY2019-19 Local District Tax Levies*. Web. April 19, 2021.

Source: Kentucky. Dept. of Educ. FY2019-19 Local District Tax Levies. Web. April 19, 2021.

**Per-Pupil Assessment**: Assessment divided by EOY AADA with growth. The assessment contains property valuations for real estate, personal property, public service real estate, public service personal property, and motor vehicles. The assessment is certified to the Kentucky Department of Education by the Department of Revenue.

Source: Kentucky. Dept. of Educ. FY2019-19 SEEK Final Summary Data. Web. April 19, 2021.

**SEEK Distribution**: The Support Education Excellence in Kentucky (SEEK) funding formula was enacted as part of the 1990 Kentucky Education Reform Act and is distributed on a per-pupil basis (known as the guaranteed base). Districts receive additional funds (called add-ons) for at-risk students, exceptional students, home and hospital instruction, students with limited English proficiency, and transportation.

Source: Kentucky. Dept. of Educ. FY2019-19 SEEK Final Summary Data. Web. April 19, 2021.