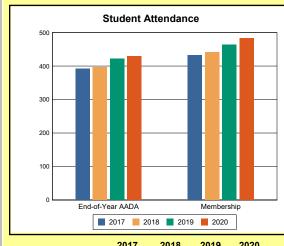

# **Overview and Trends**

|            | 2017  | 2018  | 2019  | 2020  |
|------------|-------|-------|-------|-------|
| A1 Schools | 4     | 4     | 4     | 4     |
| EOY AADA * | 2,308 | 2,383 | 2,344 | 2,344 |
| Membership | 2,560 | 2,592 | 2,572 | 2,598 |