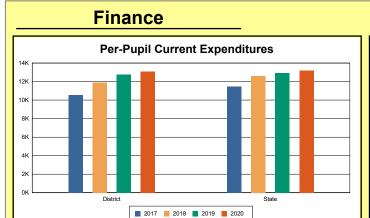

The Finance section covers both per-pupil current expenditures and per-pupil revenues by source. District data are contrasted to state averages for current expenditures by function. Revenues include federal, state, local, and other sources. Each district's fund balance percentage and end-of-year general fund balance are reported.