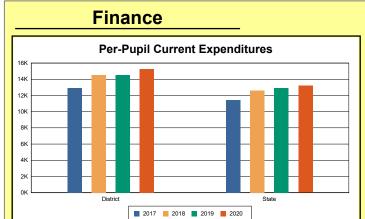

The Finance section covers both per-pupil current expenditures and per-pupil revenues by source. District data are contrasted to state averages for current expenditures by function. Revenues include federal, state, local, and other sources. Each district's fund balance percentage and end-of-year general fund balance are reported.

### **District Current Expenditures**

**Instruction**: Includes activities dealing directly with the interaction between teachers and students. The percentage of district expenditures coded to the instructional function code 1000 from funds 1, 2, 51, 310, and 320, and excluding object codes 0700-0799, 0830-0839, and 0900-0949 and program codes 500-699 and 800-899.

Source: Kentucky. Dept. of Educ. FTP Server. March 8, 2021.

**Instructional Support**: Activities associated with assisting the instructional staff with the content and process of providing learning experiences for students. The percentage of district expenditures coded to function codes 2100-2299 from funds 1, 2, 51, 310, and 320, and excluding object codes 0700-0799, 0830-0839, and 0900-0949 and program codes 500-699 and 800-899.