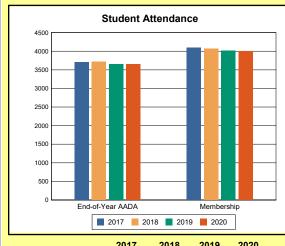

# **Overview and Trends**

|            | 2017  | 2018  | 2019  | 2020  |
|------------|-------|-------|-------|-------|
| A1 Schools | 4     | 4     | 4     | 4     |
| EOY AADA * | 2,308 | 2,383 | 2,344 | 2,344 |
| Membership | 2,560 | 2,592 | 2,572 | 2,598 |

<sup>\*</sup>End-of-Year Adjusted Average Daily Attendance

|               | Da      | ys            | Hours |     |  |
|---------------|---------|---------------|-------|-----|--|
|               | Regular | Regular Short |       | Max |  |
| Calendar 2020 | 108     | 22            | 817   | 817 |  |