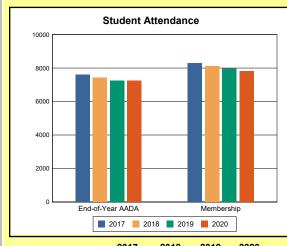

# **Overview and Trends**

|            | 2017  | 2018  | 2019  | 2020  |
|------------|-------|-------|-------|-------|
| A1 Schools | 4     | 4     | 4     | 4     |
| EOY AADA * | 2,308 | 2,383 | 2,344 | 2,344 |
| Membership | 2,560 | 2,592 | 2,572 | 2,598 |

**Membership**: Membership, which is a count of students enrolled as of the last day of school, is reported twice in the Overview and Trends section of the report. Membership data under the student attendance bar graph include self-contained exceptional children but do not include preschool students.