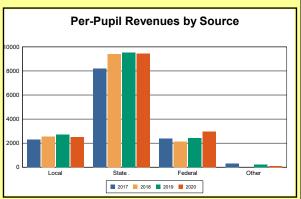

The Finance section covers both per-pupil current expenditures and per-pupil revenues by source. District data are contrasted to state averages for current expenditures by function. Revenues include federal, state, local, and other sources. Each district's fund balance percentage and end-of-year general fund balance are reported.

Source: Kentucky. Dept. of Educ. FY2019-19 SEEK Final Summary Data. Web. April 19, 2021.

**SEEK Distribution**: The Support Education Excellence in Kentucky (SEEK) funding formula was enacted as part of the 1990 Kentucky Education Reform Act and is distributed on a per-pupil basis (known as the guaranteed base). Districts receive additional funds (called add-ons) for at-risk students, exceptional students, home and hospital instruction, students with limited English proficiency, and transportation.

Source: Kentucky. Dept. of Educ. FY2019-19 SEEK Final Summary Data. Web. April 19, 2021.