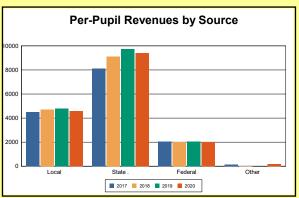

The Finance section covers both per-pupil current expenditures and per-pupil revenues by source. District data are contrasted to state averages for current expenditures by function. Revenues include federal, state, local, and other sources. Each district's fund balance percentage and end-of-year general fund balance are reported.

Source: Kentucky. Dept. of Educ. FY2019-19 SEEK Final Summary Data. Web. April 19, 2021.

**SEEK Distribution**: The Support Education Excellence in Kentucky (SEEK) funding formula was enacted as part of the 1990 Kentucky Education Reform Act and is distributed on a per-pupil basis (known as the guaranteed base). Districts receive additional funds (called add-ons) for at-risk students, exceptional students, home and hospital instruction, students with limited English proficiency, and transportation.

Source: Kentucky. Dept. of Educ. FY2019-19 SEEK Final Summary Data. Web. April 19, 2021.