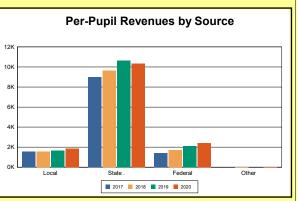

The Finance section covers both per-pupil current expenditures and per-pupil revenues by source. District data are contrasted to state averages for current expenditures by function. Revenues include federal, state, local, and other sources. Each district's fund balance percentage and end-of-year general fund balance are reported.

Source: Kentucky. Dept. of Educ. FY2019-19 SEEK Final Summary Data. Web. April 19, 2021.

**SEEK Distribution**: The Support Education Excellence in Kentucky (SEEK) funding formula was enacted as part of the 1990 Kentucky Education Reform Act and is distributed on a per-pupil basis (known as the guaranteed base). Districts receive additional funds (called add-ons) for at-risk students, exceptional students, home and hospital instruction, students with limited English proficiency, and transportation.

Source: Kentucky. Dept. of Educ. FY2019-19 SEEK Final Summary Data. Web. April 19, 2021.