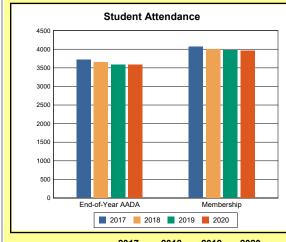

The Overview and Trends section provides data on school membership, end-of-year adjusted average daily attendance, student demographics, educational attainment, and school discipline. The data are provided in raw numbers and, where appropriate, percentages.

Source: Kentucky. Dept. of Educ. School Report Card. Web. March 15, 2021.

**EOY AADA**: According to KRS 157.320(1), the end-of-year adjusted average daily attendance (EOY AADA) is determined by the aggregate days attended by pupils in a public school, adjusted for weather-related low-attendance days, if applicable, divided by the actual number of days the school is in session, after the 5 days with the lowest attendance have been deducted. Source: Kentucky. Dept. of Educ. *FY2019-2020 Final SEEK*. Web. March 9, 2021.

**Membership**: Membership, which is a count of students enrolled as of the last day of school, is reported twice in the Overview and Trends section of the report. Membership data under the student attendance bar graph include self-contained exceptional children but do not include preschool students.

# **Overview and Trends**

|            | 2017  | 2018  | 2019  | 2020  |
|------------|-------|-------|-------|-------|
| A1 Schools | 4     | 4     | 4     | 4     |
| EOY AADA * | 2,308 | 2,383 | 2,344 | 2,344 |
| Membership | 2,560 | 2,592 | 2,572 | 2,598 |