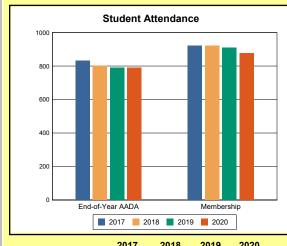

# **Overview and Trends**

|            | 2017  | 2018  | 2019  | 2020  |
|------------|-------|-------|-------|-------|
| A1 Schools | 4     | 4     | 4     | 4     |
| EOY AADA * | 2,308 | 2,383 | 2,344 | 2,344 |
| Membership | 2,560 | 2,592 | 2,572 | 2,598 |

**Membership**: Membership, which is a count of students enrolled as of the last day of school, is reported twice in the Overview and Trends section of the report. Membership data under the student attendance bar graph include self-contained exceptional children but do not include preschool students.