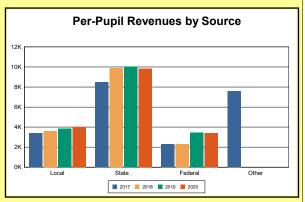

The Finance section covers both per-pupil current expenditures and per-pupil revenues by source. District data are contrasted to state averages for current expenditures by function. Revenues include federal, state, local, and other sources. Each district's fund balance percentage and end-of-year general fund balance are reported.