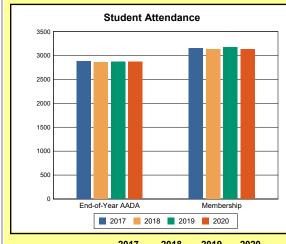

The Overview and Trends section provides data on school membership, end-of-year adjusted average daily attendance, student demographics, educational attainment, and school discipline. The data are provided in raw numbers and, where appropriate, percentages.

Source: Kentucky. Dept. of Educ. School Report Card. Web. March 15, 2021.

**EOY AADA**: According to KRS 157.320(1), the end-of-year adjusted average daily attendance (EOY AADA) is determined by the aggregate days attended by pupils in a public school, adjusted for weather-related low-attendance days, if applicable, divided by the actual number of days the school is in session, after the 5 days with the lowest attendance have been deducted. Source: Kentucky. Dept. of Educ. *FY2019-2020 Final SEEK*. Web. March 9, 2021.

**Membership**: Membership, which is a count of students enrolled as of the last day of school, is reported twice in the Overview and Trends section of the report. Membership data under the student attendance bar graph include self-contained exceptional children but do not include preschool students.