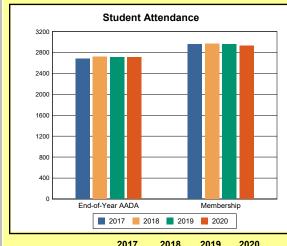

The Overview and Trends section provides data on school membership, end-of-year adjusted average daily attendance, student demographics, educational attainment, and school discipline. The data are provided in raw numbers and, where appropriate, percentages.

# **Overview and Trends**

|            | 2017  | 2018  | 2019  | 2020  |
|------------|-------|-------|-------|-------|
| A1 Schools | 4     | 4     | 4     | 4     |
| EOY AADA * | 2,308 | 2,383 | 2,344 | 2,344 |
| Membership | 2,560 | 2,592 | 2,572 | 2,598 |

<sup>\*</sup>End-of-Year Adjusted Average Daily Attendance

|               | Da      | ys            | Hours |     |  |
|---------------|---------|---------------|-------|-----|--|
|               | Regular | Regular Short |       | Max |  |
| Calendar 2020 | 108     | 22            | 817   | 817 |  |