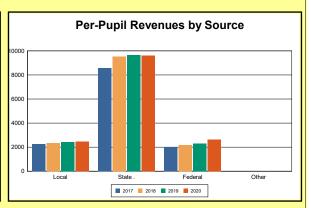

The Finance section covers both per-pupil current expenditures and per-pupil revenues by source. District data are contrasted to state averages for current expenditures by function. Revenues include federal, state, local, and other sources. Each district's fund balance percentage and end-of-year general fund balance are reported.