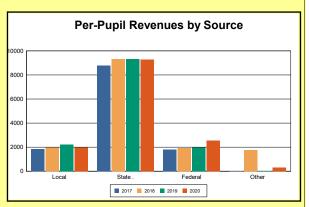

The Finance section covers both per-pupil current expenditures and per-pupil revenues by source. District data are contrasted to state averages for current expenditures by function. Revenues include federal, state, local, and other sources. Each district's fund balance percentage and end-of-year general fund balance are reported.