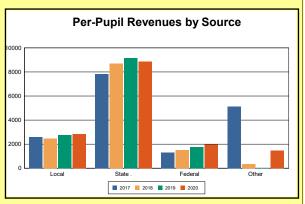

The Finance section covers both per-pupil current expenditures and per-pupil revenues by source. District data are contrasted to state averages for current expenditures by function. Revenues include federal, state, local, and other sources. Each district's fund balance percentage and end-of-year general fund balance are reported.

Source: Kentucky. Dept. of Educ. FY2019-19 SEEK Final Summary Data. Web. April 19, 2021.

**SEEK Distribution**: The Support Education Excellence in Kentucky (SEEK) funding formula was enacted as part of the 1990 Kentucky Education Reform Act and is distributed on a per-pupil basis (known as the guaranteed base). Districts receive additional funds (called add-ons) for at-risk students, exceptional students, home and hospital instruction, students with limited English proficiency, and transportation.

Source: Kentucky. Dept. of Educ. FY2019-19 SEEK Final Summary Data. Web. April 19, 2021.