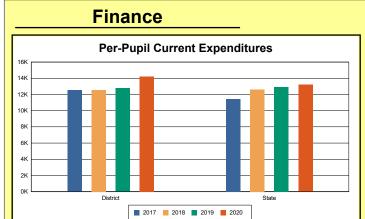

The Finance section covers both per-pupil current expenditures and per-pupil revenues by source. District data are contrasted to state averages for current expenditures by function. Revenues include federal, state, local, and other sources. Each district's fund balance percentage and end-of-year general fund balance are reported.

### **District Current Expenditures**

**Instruction**: Includes activities dealing directly with the interaction between teachers and students. The percentage of district expenditures coded to the instructional function code 1000 from funds 1, 2, 51, 310, and 320, and excluding object codes 0700-0799, 0830-0839, and 0900-0949 and program codes 500-699 and 800-899.

Source: Kentucky. Dept. of Educ. FTP Server. March 8, 2021.

**Instructional Support**: Activities associated with assisting the instructional staff with the content and process of providing learning experiences for students. The percentage of district expenditures coded to function codes 2100-2299 from funds 1, 2, 51, 310, and 320, and excluding object codes 0700-0799, 0830-0839, and 0900-0949 and program codes 500-699 and 800-899.

Source: Kentucky. Dept. of Educ. FTP Server. March 8, 2021.

**District Administration Support**: Activities associated with establishing and administering policy for operating the school district. The percentage of district expenditures coded to function codes 2300-2399 from funds 1, 2, 51, 310, and 320, and excluding object codes 0700-0799, 0830-0839, and 0900-0949 and program codes 500-699 and 800-899. Source: Kentucky. Dept. of Educ. FTP Server. March 8, 2021.

**School Administration Support**: Activities associated with managing the operation of a school, including activities performed by the principal, assistant principals, and other assistants. This also includes clerical staff in support of teaching and administrative duties. The percentage of school expenditures coded to function codes 2400-2499 from funds 1, 2, 51, 310, and 320, and excluding object codes 0700-0799, 0830-0839, and 0900-0949 and program codes 500-699 and 800-899.

Source: Kentucky. Dept. of Educ. FTP Server. March 8, 2021.

**Business Support**: Activities that support other administrative and instructional functions including fiscal services, human resources, planning, and administrative information technology. The percentage of district expenditures coded to functions 2500-2599 from funds 1, 2, 51, 310,

and 320, and excluding object codes 0700-0799, 0830-0839, and 0900-0949 and program codes 500-699 and 800-899.

Source: Kentucky. Dept. of Educ. FTP Server. March 8, 2021.

**Plant Operations**: Activities associated with keeping the physical plant open, comfortable, and safe for use and with keeping the grounds, buildings, and equipment in effective working condition. The percentage of district expenditures coded to function codes 2600-2699 from funds 1, 2, 51, 310, and 320, and excluding object codes 0700-0799, 0830-0839, and 0900-0949 and program codes 500-699 and 800-899.

Source: Kentucky. Dept. of Educ. FTP Server. March 8, 2021.

**Transportation**: Activities associated with transporting students to and from school, as provided by state and federal law. The percentage of district expenditures coded to function codes 2700-2900 from funds 1, 2, 51, 310, and 320, and excluding object codes 0700-0799, 0830-0839, and 0900-0949 and program codes 500-699 and 800-899.

Source: Kentucky. Dept. of Educ. FTP Server. March 8, 2021.

**Food Services**: Activities associated with providing food to students and staff in a school or school district. This includes preparing and serving regular and incidental meals, lunches, or snacks in connection with school activities and food delivery. The percentage of district expenditures coded to function codes 3100-3900 from funds 1, 2, 51, 310, and 320, and excluding object codes 0700-0799, 0830-0839, and 0900-0949 and program codes 500-699 and 800-899.

Source: Kentucky. Dept. of Educ. FTP Server. March 8, 2021.

**Fund Balance Percent**: Expenses from funds 1 and 51, object codes less than 09\*, and excluding object code 0533 from project 16M\* and object code 0280 (asterisk represents a "wild card" digit).

Source: Kentucky. Dept. of Educ. FTP Server. March 8, 2021.

**End-Of-Year Fund Balance**: The sum of fund 1 balance sheet accounts 8770, 874\*, and 875\*. Source: Kentucky. Dept. of Educ. FTP Server. March 8, 2021.