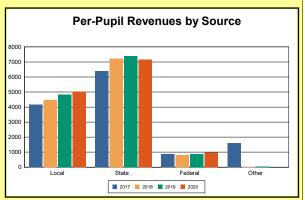

The Finance section covers both per-pupil current expenditures and per-pupil revenues by source. District data are contrasted to state averages for current expenditures by function. Revenues include federal, state, local, and other sources. Each district's fund balance percentage and end-of-year general fund balance are reported.

### 2020 Tax Rates And Revenues

**Real Estate Property Tax**: The local property tax rate per \$100 of assessed value of land, buildings, and improvements, including real property of public service corporations. The rate shown is the total real estate tax rate and includes the original growth nickel, equalized growth nickel, recallable nickel, and equalized facility funding nickel if levied by a district. Source: Kentucky. Dept. of Educ. *FY2019-19 Local District Tax Levies*. Web. April 19, 2021.

Source: Kentucky. Dept. of Educ. FY2019-19 SEEK Final Summary Data. Web. April 19, 2021.

**SEEK Distribution**: The Support Education Excellence in Kentucky (SEEK) funding formula was enacted as part of the 1990 Kentucky Education Reform Act and is distributed on a per-pupil basis (known as the guaranteed base). Districts receive additional funds (called add-ons) for at-risk students, exceptional students, home and hospital instruction, students with limited English proficiency, and transportation.

Source: Kentucky. Dept. of Educ. FY2019-19 SEEK Final Summary Data. Web. April 19, 2021.