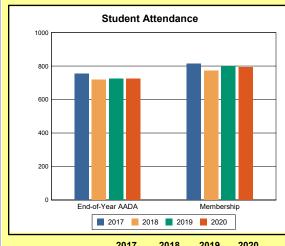

# **Overview and Trends**

|            | 2017  | 2018  | 2019  | 2020  |
|------------|-------|-------|-------|-------|
| A1 Schools | 4     | 4     | 4     | 4     |
| EOY AADA * | 2,308 | 2,383 | 2,344 | 2,344 |
| Membership | 2,560 | 2,592 | 2,572 | 2,598 |

**Membership**: Membership, which is a count of students enrolled as of the last day of school, is reported twice in the Overview and Trends section of the report. Membership data under the student attendance bar graph include self-contained exceptional children but do not include preschool students.