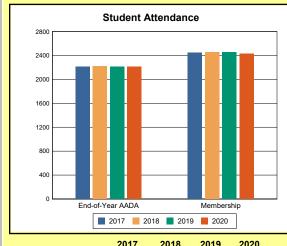

# **Overview and Trends**

|            | 2017  | 2018  | 2019  | 2020  |
|------------|-------|-------|-------|-------|
| A1 Schools | 4     | 4     | 4     | 4     |
| EOY AADA * | 2,308 | 2,383 | 2,344 | 2,344 |
| Membership | 2,560 | 2,592 | 2,572 | 2,598 |

The Overview and Trends section provides data on school membership, end-of-year adjusted average daily attendance, student demographics, educational attainment, and school discipline. The data are provided in raw numbers and, where appropriate, percentages.