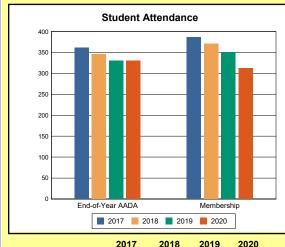

The Overview and Trends section provides data on school membership, end-of-year adjusted average daily attendance, student demographics, educational attainment, and school discipline. The data are provided in raw numbers and, where appropriate, percentages.

Source: Kentucky. Dept. of Educ. School Report Card. Web. March 15, 2021.

**EOY AADA**: According to KRS 157.320(1), the end-of-year adjusted average daily attendance (EOY AADA) is determined by the aggregate days attended by pupils in a public school, adjusted for weather-related low-attendance days, if applicable, divided by the actual number of days the school is in session, after the 5 days with the lowest attendance have been deducted. Source: Kentucky. Dept. of Educ. *FY2019-2020 Final SEEK*. Web. March 9, 2021.

**Membership**: Membership, which is a count of students enrolled as of the last day of school, is reported twice in the Overview and Trends section of the report. Membership data under the student attendance bar graph include self-contained exceptional children but do not include preschool students.