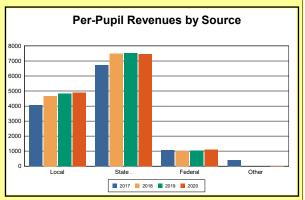

The Finance section covers both per-pupil current expenditures and per-pupil revenues by source. District data are contrasted to state averages for current expenditures by function. Revenues include federal, state, local, and other sources. Each district's fund balance percentage and end-of-year general fund balance are reported.

Source: Kentucky. Dept. of Educ. FY2019-19 SEEK Final Summary Data. Web. April 19, 2021.

**SEEK Distribution**: The Support Education Excellence in Kentucky (SEEK) funding formula was enacted as part of the 1990 Kentucky Education Reform Act and is distributed on a per-pupil basis (known as the guaranteed base). Districts receive additional funds (called add-ons) for at-risk students, exceptional students, home and hospital instruction, students with limited English proficiency, and transportation.

Source: Kentucky. Dept. of Educ. FY2019-19 SEEK Final Summary Data. Web. April 19, 2021.