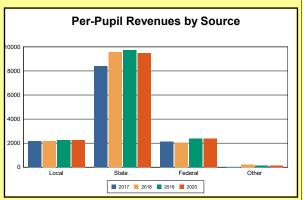

The Finance section covers both per-pupil current expenditures and per-pupil revenues by source. District data are contrasted to state averages for current expenditures by function. Revenues include federal, state, local, and other sources. Each district's fund balance percentage and end-of-year general fund balance are reported.