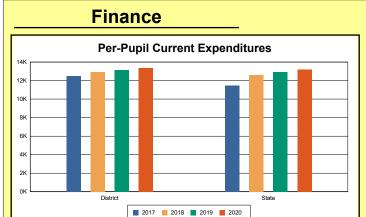

The Finance section covers both per-pupil current expenditures and per-pupil revenues by source. District data are contrasted to state averages for current expenditures by function. Revenues include federal, state, local, and other sources. Each district's fund balance percentage and end-of-year general fund balance are reported.

### **District Current Expenditures**

**Instruction**: Includes activities dealing directly with the interaction between teachers and students. The percentage of district expenditures coded to the instructional function code 1000 from funds 1, 2, 51, 310, and 320, and excluding object codes 0700-0799, 0830-0839, and 0900-0949 and program codes 500-699 and 800-899.

Source: Kentucky. Dept. of Educ. FTP Server. March 8, 2021.

**Instructional Support**: Activities associated with assisting the instructional staff with the content and process of providing learning experiences for students. The percentage of district expenditures coded to function codes 2100-2299 from funds 1, 2, 51, 310, and 320, and excluding object codes 0700-0799, 0830-0839, and 0900-0949 and program codes 500-699 and 800-899.

Source: Kentucky. Dept. of Educ. FTP Server. March 8, 2021.

**District Administration Support**: Activities associated with establishing and administering policy for operating the school district. The percentage of district expenditures coded to function codes 2300-2399 from funds 1, 2, 51, 310, and 320, and excluding object codes 0700-0799, 0830-0839, and 0900-0949 and program codes 500-699 and 800-899. Source: Kentucky. Dept. of Educ. FTP Server. March 8, 2021.

**School Administration Support**: Activities associated with managing the operation of a school, including activities performed by the principal, assistant principals, and other assistants. This also includes clerical staff in support of teaching and administrative duties. The percentage of school expenditures coded to function codes 2400-2499 from funds 1, 2, 51, 310, and 320, and excluding object codes 0700-0799, 0830-0839, and 0900-0949 and program codes 500-699 and 800-899.

Source: Kentucky. Dept. of Educ. FTP Server. March 8, 2021.

**Business Support**: Activities that support other administrative and instructional functions including fiscal services, human resources, planning, and administrative information technology. The percentage of district expenditures coded to functions 2500-2599 from funds 1, 2, 51, 310,

and 320, and excluding object codes 0700-0799, 0830-0839, and 0900-0949 and program codes 500-699 and 800-899.

Source: Kentucky. Dept. of Educ. FTP Server. March 8, 2021.

**Plant Operations**: Activities associated with keeping the physical plant open, comfortable, and safe for use and with keeping the grounds, buildings, and equipment in effective working condition. The percentage of district expenditures coded to function codes 2600-2699 from funds 1, 2, 51, 310, and 320, and excluding object codes 0700-0799, 0830-0839, and 0900-0949 and program codes 500-699 and 800-899.

Source: Kentucky. Dept. of Educ. FTP Server. March 8, 2021.

**Transportation**: Activities associated with transporting students to and from school, as provided by state and federal law. The percentage of district expenditures coded to function codes 2700-2900 from funds 1, 2, 51, 310, and 320, and excluding object codes 0700-0799, 0830-0839, and 0900-0949 and program codes 500-699 and 800-899.

Source: Kentucky. Dept. of Educ. FTP Server. March 8, 2021.

**Food Services**: Activities associated with providing food to students and staff in a school or school district. This includes preparing and serving regular and incidental meals, lunches, or snacks in connection with school activities and food delivery. The percentage of district expenditures coded to function codes 3100-3900 from funds 1, 2, 51, 310, and 320, and excluding object codes 0700-0799, 0830-0839, and 0900-0949 and program codes 500-699 and 800-899.

Source: Kentucky. Dept. of Educ. FTP Server. March 8, 2021.

**Fund Balance Percent**: Expenses from funds 1 and 51, object codes less than 09\*, and excluding object code 0533 from project 16M\* and object code 0280 (asterisk represents a "wild card" digit).