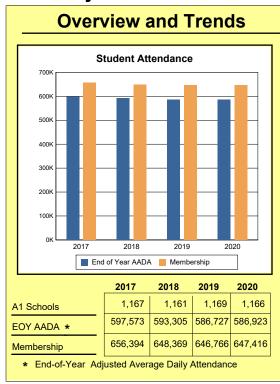

The Overview and Trends section provides data on school membership, end-of-year adjusted average daily attendance, student demographics, educational attainment, and school discipline. The data are provided in raw numbers and, where appropriate, percentages.

### **Overview And Trends**

**A1 Schools**: The number of schools under administrative control of a principal and eligible to establish a school-based decision-making council. An A1 school is not a program operated by or as a part of another school.

Source: Kentucky. Dept. of Educ. School Report Card. Web. March 15, 2021.

**EOY AADA**: According to KRS 157.320(1), the end-of-year adjusted average daily attendance (EOY AADA) is determined by the aggregate days attended by pupils in a public school, adjusted for weather-related low-attendance days, if applicable, divided by the actual number of days the school is in session, after the 5 days with the lowest attendance have been deducted. Source: Kentucky. Dept. of Educ. *FY2019-2020 Final SEEK*. Web. March 9, 2021.

**Membership**: Membership, which is a count of students enrolled as of the last day of school, is reported twice in the Overview and Trends section of the report. Membership data under the student attendance bar graph include self-contained exceptional children but do not include preschool students.

# **Overview and Trends**

|            | 2017  | 2018  | 2019  | 2020  |
|------------|-------|-------|-------|-------|
| A1 Schools | 4     | 4     | 4     | 4     |
| EOY AADA * | 2,308 | 2,383 | 2,344 | 2,344 |
| Membership | 2,560 | 2,592 | 2,572 | 2,598 |

<sup>\*</sup>End-of-Year Adjusted Average Daily Attendance

|               | Da      | ys            | Hours |     |  |
|---------------|---------|---------------|-------|-----|--|
|               | Regular | Regular Short |       | Max |  |
| Calendar 2020 | 108     | 22            | 817   | 817 |  |