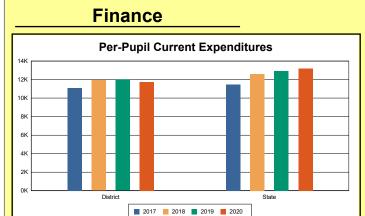

The Finance section covers both per-pupil current expenditures and per-pupil revenues by source. District data are contrasted to state averages for current expenditures by function. Revenues include federal, state, local, and other sources. Each district's fund balance percentage and end-of-year general fund balance are reported.

### **District Current Expenditures**

**Instruction**: Includes activities dealing directly with the interaction between teachers and students. The percentage of district expenditures coded to the instructional function code 1000 from funds 1, 2, 51, 310, and 320, and excluding object codes 0700-0799, 0830-0839, and 0900-0949 and program codes 500-699 and 800-899.