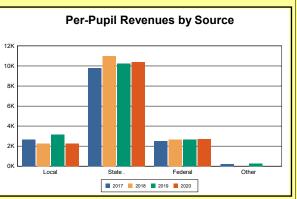

The Finance section covers both per-pupil current expenditures and per-pupil revenues by source. District data are contrasted to state averages for current expenditures by function. Revenues include federal, state, local, and other sources. Each district's fund balance percentage and end-of-year general fund balance are reported.

Source: Kentucky. Dept. of Educ. FY2019-19 SEEK Final Summary Data. Web. April 19, 2021.

**SEEK Distribution**: The Support Education Excellence in Kentucky (SEEK) funding formula was enacted as part of the 1990 Kentucky Education Reform Act and is distributed on a per-pupil basis (known as the guaranteed base). Districts receive additional funds (called add-ons) for at-risk students, exceptional students, home and hospital instruction, students with limited English proficiency, and transportation.

Source: Kentucky. Dept. of Educ. FY2019-19 SEEK Final Summary Data. Web. April 19, 2021.