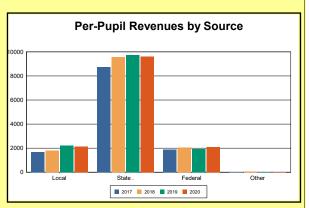

The Finance section covers both per-pupil current expenditures and per-pupil revenues by source. District data are contrasted to state averages for current expenditures by function. Revenues include federal, state, local, and other sources. Each district's fund balance percentage and end-of-year general fund balance are reported.