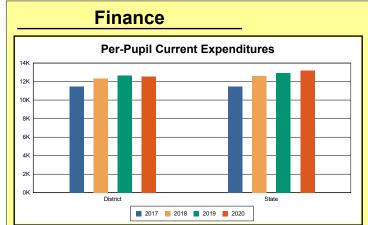

The Finance section covers both per-pupil current expenditures and per-pupil revenues by source. District data are contrasted to state averages for current expenditures by function. Revenues include federal, state, local, and other sources. Each district's fund balance percentage and end-of-year general fund balance are reported.

### **District Current Expenditures**

**Instruction**: Includes activities dealing directly with the interaction between teachers and students. The percentage of district expenditures coded to the instructional function code 1000 from funds 1, 2, 51, 310, and 320, and excluding object codes 0700-0799, 0830-0839, and 0900-0949 and program codes 500-699 and 800-899.