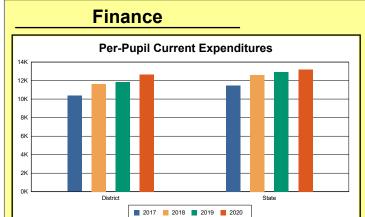

### **Finance**

### **District Current Expenditures**

**Instruction**: Includes activities dealing directly with the interaction between teachers and students. The percentage of district expenditures coded to the instructional function code 1000 from funds 1, 2, 51, 310, and 320, and excluding object codes 0700-0799, 0830-0839, and 0900-0949 and program codes 500-699 and 800-899.