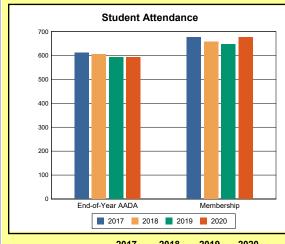

# **Overview and Trends**

|            | 2017  | 2018  | 2019  | 2020  |
|------------|-------|-------|-------|-------|
| A1 Schools | 4     | 4     | 4     | 4     |
| EOY AADA * | 2,308 | 2,383 | 2,344 | 2,344 |
| Membership | 2,560 | 2,592 | 2,572 | 2,598 |

**Membership**: Membership, which is a count of students enrolled as of the last day of school, is reported twice in the Overview and Trends section of the report. Membership data under the student attendance bar graph include self-contained exceptional children but do not include preschool students.