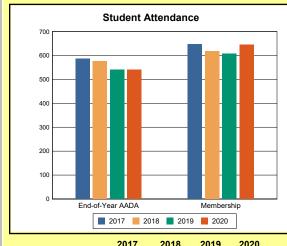

The Overview and Trends section provides data on school membership, end-of-year adjusted average daily attendance, student demographics, educational attainment, and school discipline. The data are provided in raw numbers and, where appropriate, percentages.

**Membership**: Membership, which is a count of students enrolled as of the last day of school, is reported twice in the Overview and Trends section of the report. Membership data under the student attendance bar graph include self-contained exceptional children but do not include preschool students.