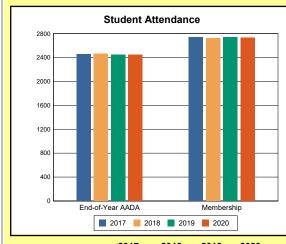

# **Overview and Trends**

|            | 2017  | 2018  | 2019  | 2020  |
|------------|-------|-------|-------|-------|
| A1 Schools | 4     | 4     | 4     | 4     |
| EOY AADA * | 2,308 | 2,383 | 2,344 | 2,344 |
| Membership | 2,560 | 2,592 | 2,572 | 2,598 |

<sup>\*</sup>End-of-Year Adjusted Average Daily Attendance

|               | Da      | ys            | Hours |     |  |
|---------------|---------|---------------|-------|-----|--|
|               | Regular | Regular Short |       | Max |  |
| Calendar 2020 | 108     | 22            | 817   | 817 |  |