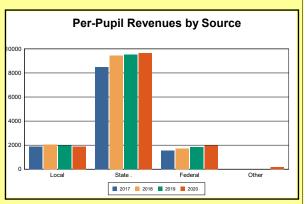

# **Overview and Trends**

|            | 2017  | 2018  | 2019  | 2020  |
|------------|-------|-------|-------|-------|
| A1 Schools | 4     | 4     | 4     | 4     |
| EOY AADA * | 2,308 | 2,383 | 2,344 | 2,344 |
| Membership | 2,560 | 2,592 | 2,572 | 2,598 |

# **Demographic Profile**

2019

2020

2018

|                      | 2017        | 2010        | 2019        | 2020        |
|----------------------|-------------|-------------|-------------|-------------|
| Free & Reduced Lunch | (69%)       | (70%)       | (72%)       | (72%)       |
| Homeless             | 40 (2%)     | 35 (1%)     | 26 (1%)     |             |
| LEP                  | 18 (1%)     | 34 (1%)     | 40 (2%)     | 54 (2%)     |
| Migrant              | 70 (3%)     | 83 (3%)     | 59 (2%)     | 44 (2%)     |
| Exceptional Child    | 314 (12%)   | 335 (13%)   | 322 (13%)   | 311 (12%)   |
| Membership           |             |             |             |             |
| Preschool            | 97 (4%)     | 103 (4%)    | 81 (3%)     | 88 (3%)     |
| K-5                  | 1,172 (44%) | 1,171 (43%) | 1,162 (44%) | 1,155 (43%) |
| 6-8                  | 595 (22%)   | 577 (21%)   | 608 (23%)   | 628 (23%)   |
| 9-12                 | 791 (30%)   | 842 (31%)   | 801 (30%)   | 815 (30%)   |
| Race                 |             |             |             |             |
| Cauc/White           | 2,305 (90%) | 2,303 (89%) | 2,295 (89%) | 2,283 (88%) |
| Black                | 44 (2%)     | 57 (2%)     | 50 (2%)     | 50 (2%)     |
| Hispanic             | 108 (4%)    | 126 (5%)    | 121 (5%)    | 142 (5%)    |
| Other                | 103 (4%)    | 106 (4%)    | 106 (4%)    | 123 (5%)    |
| Attainment           |             |             |             |             |
| Grad Rate            | (97%)       | (98%)       | (96%)       | (100%       |
| Grads 4 Years        | 186         | 198         | 176         | 186         |
| Grads IEP            | 0           | 1           | 0           | 1           |
| Grads 4+             | 0           | 1           | 2           | 1           |
| Alt Diploma          | 0           | 1           | 5           | 0           |
| Retention Rate       | -%          | -%          | -%          | -%          |
| Dropout Rate         | (-%)        | (0.0%)      | (-%)        | (-%)        |
| Dropouts             | 1           | 0           | 2           | 2           |
| Discipline           |             |             |             |             |
| Expulsions           | 2           | 0           | 1           | 0           |
| Suspensions          | 246         | 272         | 296         | 307         |
|                      |             |             |             |             |