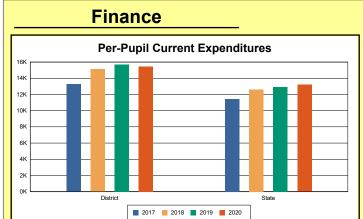

The Finance section covers both per-pupil current expenditures and per-pupil revenues by source. District data are contrasted to state averages for current expenditures by function. Revenues include federal, state, local, and other sources. Each district's fund balance percentage and end-of-year general fund balance are reported.

### **District Current Expenditures**

**Instruction**: Includes activities dealing directly with the interaction between teachers and students. The percentage of district expenditures coded to the instructional function code 1000 from funds 1, 2, 51, 310, and 320, and excluding object codes 0700-0799, 0830-0839, and 0900-0949 and program codes 500-699 and 800-899.