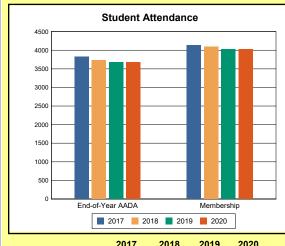

# **Overview and Trends**

|            | 2017  | 2018  | 2019  | 2020  |
|------------|-------|-------|-------|-------|
| A1 Schools | 4     | 4     | 4     | 4     |
| EOY AADA * | 2,308 | 2,383 | 2,344 | 2,344 |
| Membership | 2,560 | 2,592 | 2,572 | 2,598 |