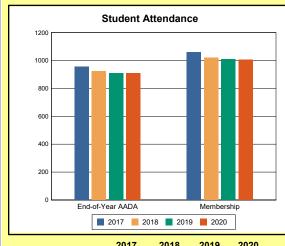

The Overview and Trends section provides data on school membership, end-of-year adjusted average daily attendance, student demographics, educational attainment, and school discipline. The data are provided in raw numbers and, where appropriate, percentages.

Source: Kentucky. Dept. of Educ. School Report Card. Web. March 15, 2021.

**EOY AADA**: According to KRS 157.320(1), the end-of-year adjusted average daily attendance (EOY AADA) is determined by the aggregate days attended by pupils in a public school, adjusted for weather-related low-attendance days, if applicable, divided by the actual number of days the school is in session, after the 5 days with the lowest attendance have been deducted. Source: Kentucky. Dept. of Educ. *FY2019-2020 Final SEEK*. Web. March 9, 2021.

**Membership**: Membership, which is a count of students enrolled as of the last day of school, is reported twice in the Overview and Trends section of the report. Membership data under the student attendance bar graph include self-contained exceptional children but do not include preschool students.

# **Overview and Trends**

|            | 2017  | 2018  | 2019  | 2020  |
|------------|-------|-------|-------|-------|
| A1 Schools | 4     | 4     | 4     | 4     |
| EOY AADA * | 2,308 | 2,383 | 2,344 | 2,344 |
| Membership | 2,560 | 2,592 | 2,572 | 2,598 |