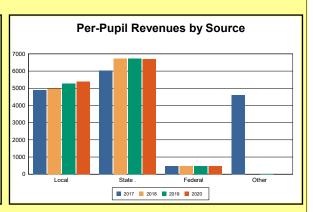

The Finance section covers both per-pupil current expenditures and per-pupil revenues by source. District data are contrasted to state averages for current expenditures by function. Revenues include federal, state, local, and other sources. Each district's fund balance percentage and end-of-year general fund balance are reported.