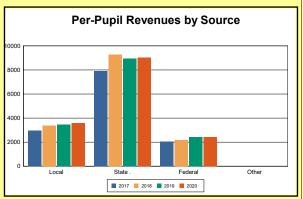

The Finance section covers both per-pupil current expenditures and per-pupil revenues by source. District data are contrasted to state averages for current expenditures by function. Revenues include federal, state, local, and other sources. Each district's fund balance percentage and end-of-year general fund balance are reported.