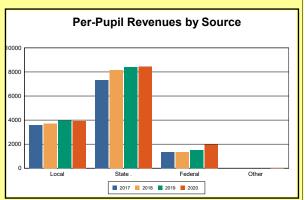

The Finance section covers both per-pupil current expenditures and per-pupil revenues by source. District data are contrasted to state averages for current expenditures by function. Revenues include federal, state, local, and other sources. Each district's fund balance percentage and end-of-year general fund balance are reported.