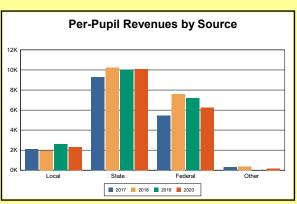

The Finance section covers both per-pupil current expenditures and per-pupil revenues by source. District data are contrasted to state averages for current expenditures by function. Revenues include federal, state, local, and other sources. Each district's fund balance percentage and end-of-year general fund balance are reported.

Source: Kentucky. Dept. of Educ. FY2019-19 SEEK Final Summary Data. Web. April 19, 2021.

**SEEK Distribution**: The Support Education Excellence in Kentucky (SEEK) funding formula was enacted as part of the 1990 Kentucky Education Reform Act and is distributed on a per-pupil basis (known as the guaranteed base). Districts receive additional funds (called add-ons) for at-risk students, exceptional students, home and hospital instruction, students with limited English proficiency, and transportation.