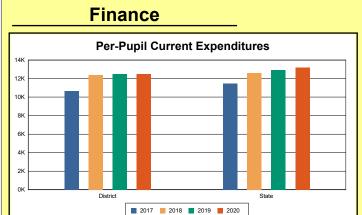

The Finance section covers both per-pupil current expenditures and per-pupil revenues by source. District data are contrasted to state averages for current expenditures by function. Revenues include federal, state, local, and other sources. Each district's fund balance percentage and end-of-year general fund balance are reported.

### **District Current Expenditures**

**Instruction**: Includes activities dealing directly with the interaction between teachers and students. The percentage of district expenditures coded to the instructional function code 1000 from funds 1, 2, 51, 310, and 320, and excluding object codes 0700-0799, 0830-0839, and 0900-0949 and program codes 500-699 and 800-899.

Source: Kentucky. Dept. of Educ. FTP Server. March 8, 2021.

**Instructional Support**: Activities associated with assisting the instructional staff with the content and process of providing learning experiences for students. The percentage of district expenditures coded to function codes 2100-2299 from funds 1, 2, 51, 310, and 320, and excluding object codes 0700-0799, 0830-0839, and 0900-0949 and program codes 500-699 and 800-899.

Source: Kentucky. Dept. of Educ. FTP Server. March 8, 2021.

**District Administration Support**: Activities associated with establishing and administering policy for operating the school district. The percentage of district expenditures coded to function codes 2300-2399 from funds 1, 2, 51, 310, and 320, and excluding object codes 0700-0799, 0830-0839, and 0900-0949 and program codes 500-699 and 800-899. Source: Kentucky. Dept. of Educ. FTP Server. March 8, 2021.

**School Administration Support**: Activities associated with managing the operation of a school, including activities performed by the principal, assistant principals, and other assistants. This also includes clerical staff in support of teaching and administrative duties. The percentage of school expenditures coded to function codes 2400-2499 from funds 1, 2, 51, 310, and 320, and excluding object codes 0700-0799, 0830-0839, and 0900-0949 and program codes 500-699 and 800-899.

Source: Kentucky. Dept. of Educ. FTP Server. March 8, 2021.

**Business Support**: Activities that support other administrative and instructional functions including fiscal services, human resources, planning, and administrative information technology. The percentage of district expenditures coded to functions 2500-2599 from funds 1, 2, 51, 310,

and 320, and excluding object codes 0700-0799, 0830-0839, and 0900-0949 and program codes 500-699 and 800-899.

Source: Kentucky. Dept. of Educ. FTP Server. March 8, 2021.

**Plant Operations**: Activities associated with keeping the physical plant open, comfortable, and safe for use and with keeping the grounds, buildings, and equipment in effective working condition. The percentage of district expenditures coded to function codes 2600-2699 from funds 1, 2, 51, 310, and 320, and excluding object codes 0700-0799, 0830-0839, and 0900-0949 and program codes 500-699 and 800-899.

Source: Kentucky. Dept. of Educ. FTP Server. March 8, 2021.

**Transportation**: Activities associated with transporting students to and from school, as provided by state and federal law. The percentage of district expenditures coded to function codes 2700-2900 from funds 1, 2, 51, 310, and 320, and excluding object codes 0700-0799, 0830-0839, and 0900-0949 and program codes 500-699 and 800-899.

Source: Kentucky. Dept. of Educ. FTP Server. March 8, 2021.

**Food Services**: Activities associated with providing food to students and staff in a school or school district. This includes preparing and serving regular and incidental meals, lunches, or snacks in connection with school activities and food delivery. The percentage of district expenditures coded to function codes 3100-3900 from funds 1, 2, 51, 310, and 320, and excluding object codes 0700-0799, 0830-0839, and 0900-0949 and program codes 500-699 and 800-899.

Source: Kentucky. Dept. of Educ. FTP Server. March 8, 2021.

**Fund Balance Percent**: Expenses from funds 1 and 51, object codes less than 09\*, and excluding object code 0533 from project 16M\* and object code 0280 (asterisk represents a "wild card" digit).

Source: Kentucky. Dept. of Educ. FTP Server. March 8, 2021.

**End-Of-Year Fund Balance**: The sum of fund 1 balance sheet accounts 8770, 874\*, and 875\*. Source: Kentucky. Dept. of Educ. FTP Server. March 8, 2021.