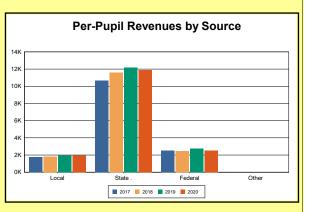

The Finance section covers both per-pupil current expenditures and per-pupil revenues by source. District data are contrasted to state averages for current expenditures by function. Revenues include federal, state, local, and other sources. Each district's fund balance percentage and end-of-year general fund balance are reported.