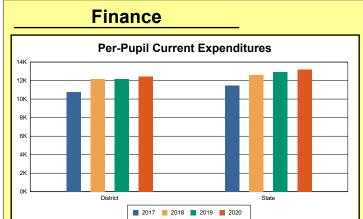

The Finance section covers both per-pupil current expenditures and per-pupil revenues by source. District data are contrasted to state averages for current expenditures by function. Revenues include federal, state, local, and other sources. Each district's fund balance percentage and end-of-year general fund balance are reported.

### **District Current Expenditures**

**Instruction**: Includes activities dealing directly with the interaction between teachers and students. The percentage of district expenditures coded to the instructional function code 1000 from funds 1, 2, 51, 310, and 320, and excluding object codes 0700-0799, 0830-0839, and 0900-0949 and program codes 500-699 and 800-899.

Source: Kentucky. Dept. of Educ. FTP Server. March 8, 2021.

**Instructional Support**: Activities associated with assisting the instructional staff with the content and process of providing learning experiences for students. The percentage of district expenditures coded to function codes 2100-2299 from funds 1, 2, 51, 310, and 320, and excluding object codes 0700-0799, 0830-0839, and 0900-0949 and program codes 500-699 and 800-899.

Source: Kentucky. Dept. of Educ. FTP Server. March 8, 2021.

**District Administration Support**: Activities associated with establishing and administering policy for operating the school district. The percentage of district expenditures coded to function codes 2300-2399 from funds 1, 2, 51, 310, and 320, and excluding object codes 0700-0799, 0830-0839, and 0900-0949 and program codes 500-699 and 800-899. Source: Kentucky. Dept. of Educ. FTP Server. March 8, 2021.

**School Administration Support**: Activities associated with managing the operation of a school, including activities performed by the principal, assistant principals, and other assistants. This also includes clerical staff in support of teaching and administrative duties. The percentage of school expenditures coded to function codes 2400-2499 from funds 1, 2, 51, 310, and 320, and excluding object codes 0700-0799, 0830-0839, and 0900-0949 and program codes 500-699 and 800-899.

Source: Kentucky. Dept. of Educ. FTP Server. March 8, 2021.

**Business Support**: Activities that support other administrative and instructional functions including fiscal services, human resources, planning, and administrative information technology. The percentage of district expenditures coded to functions 2500-2599 from funds 1, 2, 51, 310,

and 320, and excluding object codes 0700-0799, 0830-0839, and 0900-0949 and program codes 500-699 and 800-899.

Source: Kentucky. Dept. of Educ. FTP Server. March 8, 2021.

**Plant Operations**: Activities associated with keeping the physical plant open, comfortable, and safe for use and with keeping the grounds, buildings, and equipment in effective working condition. The percentage of district expenditures coded to function codes 2600-2699 from funds 1, 2, 51, 310, and 320, and excluding object codes 0700-0799, 0830-0839, and 0900-0949 and program codes 500-699 and 800-899.

Source: Kentucky. Dept. of Educ. FTP Server. March 8, 2021.

**Transportation**: Activities associated with transporting students to and from school, as provided by state and federal law. The percentage of district expenditures coded to function codes 2700-2900 from funds 1, 2, 51, 310, and 320, and excluding object codes 0700-0799, 0830-0839, and 0900-0949 and program codes 500-699 and 800-899.

Source: Kentucky. Dept. of Educ. FTP Server. March 8, 2021.

**Food Services**: Activities associated with providing food to students and staff in a school or school district. This includes preparing and serving regular and incidental meals, lunches, or snacks in connection with school activities and food delivery. The percentage of district expenditures coded to function codes 3100-3900 from funds 1, 2, 51, 310, and 320, and excluding object codes 0700-0799, 0830-0839, and 0900-0949 and program codes 500-699 and 800-899.

Source: Kentucky. Dept. of Educ. FTP Server. March 8, 2021.

**Fund Balance Percent**: Expenses from funds 1 and 51, object codes less than 09\*, and excluding object code 0533 from project 16M\* and object code 0280 (asterisk represents a "wild card" digit).