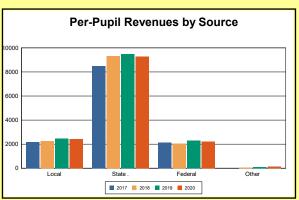

Source: Kentucky. Dept. of Educ. FY2019-19 SEEK Final Summary Data. Web. April 19, 2021.

**SEEK Distribution**: The Support Education Excellence in Kentucky (SEEK) funding formula was enacted as part of the 1990 Kentucky Education Reform Act and is distributed on a per-pupil basis (known as the guaranteed base). Districts receive additional funds (called add-ons) for at-risk students, exceptional students, home and hospital instruction, students with limited English proficiency, and transportation.

Source: Kentucky. Dept. of Educ. FY2019-19 SEEK Final Summary Data. Web. April 19, 2021.