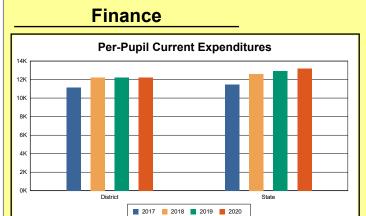

The Finance section covers both per-pupil current expenditures and per-pupil revenues by source. District data are contrasted to state averages for current expenditures by function. Revenues include federal, state, local, and other sources. Each district's fund balance percentage and end-of-year general fund balance are reported.

### **District Current Expenditures**

**Instruction**: Includes activities dealing directly with the interaction between teachers and students. The percentage of district expenditures coded to the instructional function code 1000 from funds 1, 2, 51, 310, and 320, and excluding object codes 0700-0799, 0830-0839, and 0900-0949 and program codes 500-699 and 800-899.

Source: Kentucky. Dept. of Educ. FTP Server. March 8, 2021.

**Instructional Support**: Activities associated with assisting the instructional staff with the content and process of providing learning experiences for students. The percentage of district expenditures coded to function codes 2100-2299 from funds 1, 2, 51, 310, and 320, and excluding object codes 0700-0799, 0830-0839, and 0900-0949 and program codes 500-699 and 800-899.

Source: Kentucky. Dept. of Educ. FTP Server. March 8, 2021.

**District Administration Support**: Activities associated with establishing and administering policy for operating the school district. The percentage of district expenditures coded to function codes 2300-2399 from funds 1, 2, 51, 310, and 320, and excluding object codes 0700-0799, 0830-0839, and 0900-0949 and program codes 500-699 and 800-899. Source: Kentucky. Dept. of Educ. FTP Server. March 8, 2021.

**School Administration Support**: Activities associated with managing the operation of a school, including activities performed by the principal, assistant principals, and other assistants. This also includes clerical staff in support of teaching and administrative duties. The percentage of school expenditures coded to function codes 2400-2499 from funds 1, 2, 51, 310, and 320, and excluding object codes 0700-0799, 0830-0839, and 0900-0949 and program codes 500-699 and 800-899.

Source: Kentucky. Dept. of Educ. FTP Server. March 8, 2021.

**Business Support**: Activities that support other administrative and instructional functions including fiscal services, human resources, planning, and administrative information technology. The percentage of district expenditures coded to functions 2500-2599 from funds 1, 2, 51, 310,

and 320, and excluding object codes 0700-0799, 0830-0839, and 0900-0949 and program codes 500-699 and 800-899.

Source: Kentucky. Dept. of Educ. FTP Server. March 8, 2021.

**Plant Operations**: Activities associated with keeping the physical plant open, comfortable, and safe for use and with keeping the grounds, buildings, and equipment in effective working condition. The percentage of district expenditures coded to function codes 2600-2699 from funds 1, 2, 51, 310, and 320, and excluding object codes 0700-0799, 0830-0839, and 0900-0949 and program codes 500-699 and 800-899.

Source: Kentucky. Dept. of Educ. FTP Server. March 8, 2021.

**Transportation**: Activities associated with transporting students to and from school, as provided by state and federal law. The percentage of district expenditures coded to function codes 2700-2900 from funds 1, 2, 51, 310, and 320, and excluding object codes 0700-0799, 0830-0839, and 0900-0949 and program codes 500-699 and 800-899.

Source: Kentucky. Dept. of Educ. FTP Server. March 8, 2021.

**Food Services**: Activities associated with providing food to students and staff in a school or school district. This includes preparing and serving regular and incidental meals, lunches, or snacks in connection with school activities and food delivery. The percentage of district expenditures coded to function codes 3100-3900 from funds 1, 2, 51, 310, and 320, and excluding object codes 0700-0799, 0830-0839, and 0900-0949 and program codes 500-699 and 800-899.

Source: Kentucky. Dept. of Educ. FTP Server. March 8, 2021.

**Fund Balance Percent**: Expenses from funds 1 and 51, object codes less than 09\*, and excluding object code 0533 from project 16M\* and object code 0280 (asterisk represents a "wild card" digit).