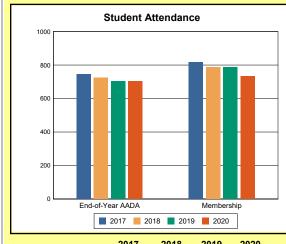

The Overview and Trends section provides data on school membership, end-of-year adjusted average daily attendance, student demographics, educational attainment, and school discipline. The data are provided in raw numbers and, where appropriate, percentages.

**Membership**: Membership, which is a count of students enrolled as of the last day of school, is reported twice in the Overview and Trends section of the report. Membership data under the student attendance bar graph include self-contained exceptional children but do not include preschool students.