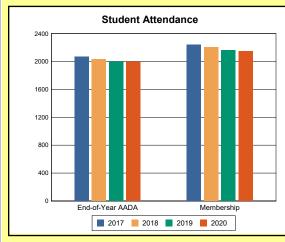

# **Overview and Trends**

|            | 2017  | 2018  | 2019  | 2020  |
|------------|-------|-------|-------|-------|
| A1 Schools | 4     | 4     | 4     | 4     |
| EOY AADA * | 2,308 | 2,383 | 2,344 | 2,344 |
| Membership | 2,560 | 2,592 | 2,572 | 2,598 |