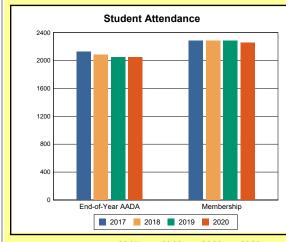

# **Overview and Trends**

|            | 2017  | 2018  | 2019  | 2020  |
|------------|-------|-------|-------|-------|
| A1 Schools | 4     | 4     | 4     | 4     |
| EOY AADA * | 2,308 | 2,383 | 2,344 | 2,344 |
| Membership | 2,560 | 2,592 | 2,572 | 2,598 |

**Membership**: Membership, which is a count of students enrolled as of the last day of school, is reported twice in the Overview and Trends section of the report. Membership data under the student attendance bar graph include self-contained exceptional children but do not include preschool students.