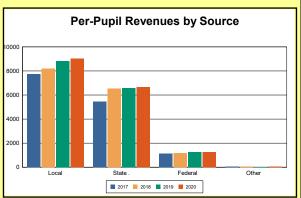

The Finance section covers both per-pupil current expenditures and per-pupil revenues by source. District data are contrasted to state averages for current expenditures by function. Revenues include federal, state, local, and other sources. Each district's fund balance percentage and end-of-year general fund balance are reported.

Source: Kentucky. Dept. of Educ. FY2019-19 SEEK Final Summary Data. Web. April 19, 2021.

**SEEK Distribution**: The Support Education Excellence in Kentucky (SEEK) funding formula was enacted as part of the 1990 Kentucky Education Reform Act and is distributed on a per-pupil basis (known as the guaranteed base). Districts receive additional funds (called add-ons) for at-risk students, exceptional students, home and hospital instruction, students with limited English proficiency, and transportation.

Source: Kentucky. Dept. of Educ. FY2019-19 SEEK Final Summary Data. Web. April 19, 2021.