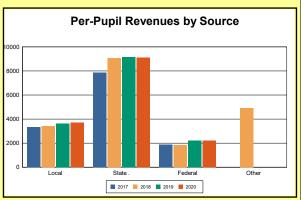

# **Overview and Trends**

|            | 2017  | 2018  | 2019  | 2020  |
|------------|-------|-------|-------|-------|
| A1 Schools | 4     | 4     | 4     | 4     |
| EOY AADA * | 2,308 | 2,383 | 2,344 | 2,344 |
| Membership | 2,560 | 2,592 | 2,572 | 2,598 |

<sup>\*</sup>End-of-Year Adjusted Average Daily Attendance

|               | Da      | ys            | Hours |     |  |
|---------------|---------|---------------|-------|-----|--|
|               | Regular | Regular Short |       | Max |  |
| Calendar 2020 | 108     | 22            | 817   | 817 |  |