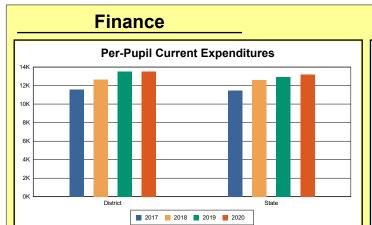

The Finance section covers both per-pupil current expenditures and per-pupil revenues by source. District data are contrasted to state averages for current expenditures by function. Revenues include federal, state, local, and other sources. Each district's fund balance percentage and end-of-year general fund balance are reported.

### **District Current Expenditures**

**Instruction**: Includes activities dealing directly with the interaction between teachers and students. The percentage of district expenditures coded to the instructional function code 1000 from funds 1, 2, 51, 310, and 320, and excluding object codes 0700-0799, 0830-0839, and 0900-0949 and program codes 500-699 and 800-899.

Source: Kentucky. Dept. of Educ. FTP Server. March 8, 2021.

**Instructional Support**: Activities associated with assisting the instructional staff with the content and process of providing learning experiences for students. The percentage of district expenditures coded to function codes 2100-2299 from funds 1, 2, 51, 310, and 320, and excluding object codes 0700-0799, 0830-0839, and 0900-0949 and program codes 500-699 and 800-899.

Source: Kentucky. Dept. of Educ. FTP Server. March 8, 2021.

**District Administration Support**: Activities associated with establishing and administering policy for operating the school district. The percentage of district expenditures coded to function codes 2300-2399 from funds 1, 2, 51, 310, and 320, and excluding object codes 0700-0799, 0830-0839, and 0900-0949 and program codes 500-699 and 800-899. Source: Kentucky. Dept. of Educ. FTP Server. March 8, 2021.

**School Administration Support**: Activities associated with managing the operation of a school, including activities performed by the principal, assistant principals, and other assistants. This also includes clerical staff in support of teaching and administrative duties. The percentage of school expenditures coded to function codes 2400-2499 from funds 1, 2, 51, 310, and 320, and excluding object codes 0700-0799, 0830-0839, and 0900-0949 and program codes 500-699 and 800-899.

Source: Kentucky. Dept. of Educ. FTP Server. March 8, 2021.

**Business Support**: Activities that support other administrative and instructional functions including fiscal services, human resources, planning, and administrative information technology. The percentage of district expenditures coded to functions 2500-2599 from funds 1, 2, 51, 310,

and 320, and excluding object codes 0700-0799, 0830-0839, and 0900-0949 and program codes 500-699 and 800-899.

Source: Kentucky. Dept. of Educ. FTP Server. March 8, 2021.

**Plant Operations**: Activities associated with keeping the physical plant open, comfortable, and safe for use and with keeping the grounds, buildings, and equipment in effective working condition. The percentage of district expenditures coded to function codes 2600-2699 from funds 1, 2, 51, 310, and 320, and excluding object codes 0700-0799, 0830-0839, and 0900-0949 and program codes 500-699 and 800-899.

Source: Kentucky. Dept. of Educ. FTP Server. March 8, 2021.

**Transportation**: Activities associated with transporting students to and from school, as provided by state and federal law. The percentage of district expenditures coded to function codes 2700-2900 from funds 1, 2, 51, 310, and 320, and excluding object codes 0700-0799, 0830-0839, and 0900-0949 and program codes 500-699 and 800-899.

Source: Kentucky. Dept. of Educ. FTP Server. March 8, 2021.

**Food Services**: Activities associated with providing food to students and staff in a school or school district. This includes preparing and serving regular and incidental meals, lunches, or snacks in connection with school activities and food delivery. The percentage of district expenditures coded to function codes 3100-3900 from funds 1, 2, 51, 310, and 320, and excluding object codes 0700-0799, 0830-0839, and 0900-0949 and program codes 500-699 and 800-899.

Source: Kentucky. Dept. of Educ. FTP Server. March 8, 2021.

**Fund Balance Percent**: Expenses from funds 1 and 51, object codes less than 09\*, and excluding object code 0533 from project 16M\* and object code 0280 (asterisk represents a "wild card" digit).

Source: Kentucky. Dept. of Educ. FTP Server. March 8, 2021.

**End-Of-Year Fund Balance**: The sum of fund 1 balance sheet accounts 8770, 874\*, and 875\*. Source: Kentucky. Dept. of Educ. FTP Server. March 8, 2021.