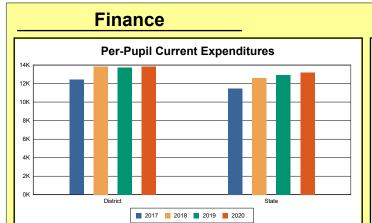

The Finance section covers both per-pupil current expenditures and per-pupil revenues by source. District data are contrasted to state averages for current expenditures by function. Revenues include federal, state, local, and other sources. Each district's fund balance percentage and end-of-year general fund balance are reported.

### **District Current Expenditures**

**Instruction**: Includes activities dealing directly with the interaction between teachers and students. The percentage of district expenditures coded to the instructional function code 1000 from funds 1, 2, 51, 310, and 320, and excluding object codes 0700-0799, 0830-0839, and 0900-0949 and program codes 500-699 and 800-899.

Source: Kentucky. Dept. of Educ. FTP Server. March 8, 2021.

**Instructional Support**: Activities associated with assisting the instructional staff with the content and process of providing learning experiences for students. The percentage of district expenditures coded to function codes 2100-2299 from funds 1, 2, 51, 310, and 320, and excluding object codes 0700-0799, 0830-0839, and 0900-0949 and program codes 500-699 and 800-899.

Source: Kentucky. Dept. of Educ. FTP Server. March 8, 2021.

**District Administration Support**: Activities associated with establishing and administering policy for operating the school district. The percentage of district expenditures coded to function codes 2300-2399 from funds 1, 2, 51, 310, and 320, and excluding object codes 0700-0799, 0830-0839, and 0900-0949 and program codes 500-699 and 800-899. Source: Kentucky. Dept. of Educ. FTP Server. March 8, 2021.

**School Administration Support**: Activities associated with managing the operation of a school, including activities performed by the principal, assistant principals, and other assistants. This also includes clerical staff in support of teaching and administrative duties. The percentage of school expenditures coded to function codes 2400-2499 from funds 1, 2, 51, 310, and 320, and excluding object codes 0700-0799, 0830-0839, and 0900-0949 and program codes 500-699 and 800-899.

Source: Kentucky. Dept. of Educ. FTP Server. March 8, 2021.

**Business Support**: Activities that support other administrative and instructional functions including fiscal services, human resources, planning, and administrative information technology. The percentage of district expenditures coded to functions 2500-2599 from funds 1, 2, 51, 310,

and 320, and excluding object codes 0700-0799, 0830-0839, and 0900-0949 and program codes 500-699 and 800-899.

Source: Kentucky. Dept. of Educ. FTP Server. March 8, 2021.

**Plant Operations**: Activities associated with keeping the physical plant open, comfortable, and safe for use and with keeping the grounds, buildings, and equipment in effective working condition. The percentage of district expenditures coded to function codes 2600-2699 from funds 1, 2, 51, 310, and 320, and excluding object codes 0700-0799, 0830-0839, and 0900-0949 and program codes 500-699 and 800-899.

Source: Kentucky. Dept. of Educ. FTP Server. March 8, 2021.

**Transportation**: Activities associated with transporting students to and from school, as provided by state and federal law. The percentage of district expenditures coded to function codes 2700-2900 from funds 1, 2, 51, 310, and 320, and excluding object codes 0700-0799, 0830-0839, and 0900-0949 and program codes 500-699 and 800-899.

Source: Kentucky. Dept. of Educ. FTP Server. March 8, 2021.

**Food Services**: Activities associated with providing food to students and staff in a school or school district. This includes preparing and serving regular and incidental meals, lunches, or snacks in connection with school activities and food delivery. The percentage of district expenditures coded to function codes 3100-3900 from funds 1, 2, 51, 310, and 320, and excluding object codes 0700-0799, 0830-0839, and 0900-0949 and program codes 500-699 and 800-899.

Source: Kentucky. Dept. of Educ. FTP Server. March 8, 2021.

**Fund Balance Percent**: Expenses from funds 1 and 51, object codes less than 09\*, and excluding object code 0533 from project 16M\* and object code 0280 (asterisk represents a "wild card" digit).

Source: Kentucky. Dept. of Educ. FTP Server. March 8, 2021.

**End-Of-Year Fund Balance**: The sum of fund 1 balance sheet accounts 8770, 874\*, and 875\*. Source: Kentucky. Dept. of Educ. FTP Server. March 8, 2021.