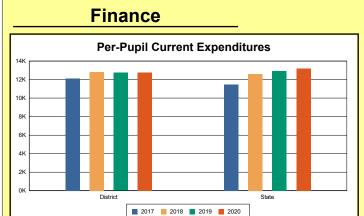

The Finance section covers both per-pupil current expenditures and per-pupil revenues by source. District data are contrasted to state averages for current expenditures by function. Revenues include federal, state, local, and other sources. Each district's fund balance percentage and end-of-year general fund balance are reported.

### **District Current Expenditures**

**Instruction**: Includes activities dealing directly with the interaction between teachers and students. The percentage of district expenditures coded to the instructional function code 1000 from funds 1, 2, 51, 310, and 320, and excluding object codes 0700-0799, 0830-0839, and 0900-0949 and program codes 500-699 and 800-899.

Source: Kentucky. Dept. of Educ. FTP Server. March 8, 2021.

**Instructional Support**: Activities associated with assisting the instructional staff with the content and process of providing learning experiences for students. The percentage of district expenditures coded to function codes 2100-2299 from funds 1, 2, 51, 310, and 320, and excluding object codes 0700-0799, 0830-0839, and 0900-0949 and program codes 500-699 and 800-899.

Source: Kentucky. Dept. of Educ. FTP Server. March 8, 2021.

**District Administration Support**: Activities associated with establishing and administering policy for operating the school district. The percentage of district expenditures coded to function codes 2300-2399 from funds 1, 2, 51, 310, and 320, and excluding object codes 0700-0799, 0830-0839, and 0900-0949 and program codes 500-699 and 800-899. Source: Kentucky. Dept. of Educ. FTP Server. March 8, 2021.

**School Administration Support**: Activities associated with managing the operation of a school, including activities performed by the principal, assistant principals, and other assistants. This also includes clerical staff in support of teaching and administrative duties. The percentage of school expenditures coded to function codes 2400-2499 from funds 1, 2, 51, 310, and 320, and excluding object codes 0700-0799, 0830-0839, and 0900-0949 and program codes 500-699 and 800-899.

Source: Kentucky. Dept. of Educ. FTP Server. March 8, 2021.

**Business Support**: Activities that support other administrative and instructional functions including fiscal services, human resources, planning, and administrative information technology. The percentage of district expenditures coded to functions 2500-2599 from funds 1, 2, 51, 310,

and 320, and excluding object codes 0700-0799, 0830-0839, and 0900-0949 and program codes 500-699 and 800-899.

Source: Kentucky. Dept. of Educ. FTP Server. March 8, 2021.

**Plant Operations**: Activities associated with keeping the physical plant open, comfortable, and safe for use and with keeping the grounds, buildings, and equipment in effective working condition. The percentage of district expenditures coded to function codes 2600-2699 from funds 1, 2, 51, 310, and 320, and excluding object codes 0700-0799, 0830-0839, and 0900-0949 and program codes 500-699 and 800-899.

Source: Kentucky. Dept. of Educ. FTP Server. March 8, 2021.

**Transportation**: Activities associated with transporting students to and from school, as provided by state and federal law. The percentage of district expenditures coded to function codes 2700-2900 from funds 1, 2, 51, 310, and 320, and excluding object codes 0700-0799, 0830-0839, and 0900-0949 and program codes 500-699 and 800-899.

Source: Kentucky. Dept. of Educ. FTP Server. March 8, 2021.

**Food Services**: Activities associated with providing food to students and staff in a school or school district. This includes preparing and serving regular and incidental meals, lunches, or snacks in connection with school activities and food delivery. The percentage of district expenditures coded to function codes 3100-3900 from funds 1, 2, 51, 310, and 320, and excluding object codes 0700-0799, 0830-0839, and 0900-0949 and program codes 500-699 and 800-899.

Source: Kentucky. Dept. of Educ. FTP Server. March 8, 2021.

**Fund Balance Percent**: Expenses from funds 1 and 51, object codes less than 09\*, and excluding object code 0533 from project 16M\* and object code 0280 (asterisk represents a "wild card" digit).

Source: Kentucky. Dept. of Educ. FTP Server. March 8, 2021.

**End-Of-Year Fund Balance**: The sum of fund 1 balance sheet accounts 8770, 874\*, and 875\*. Source: Kentucky. Dept. of Educ. FTP Server. March 8, 2021.