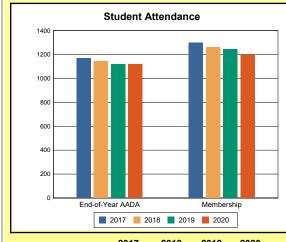

# **Overview and Trends**

|            | 2017  | 2018  | 2019  | 2020  |
|------------|-------|-------|-------|-------|
| A1 Schools | 4     | 4     | 4     | 4     |
| EOY AADA * | 2,308 | 2,383 | 2,344 | 2,344 |
| Membership | 2,560 | 2,592 | 2,572 | 2,598 |

**Membership**: Membership, which is a count of students enrolled as of the last day of school, is reported twice in the Overview and Trends section of the report. Membership data under the student attendance bar graph include self-contained exceptional children but do not include preschool students.