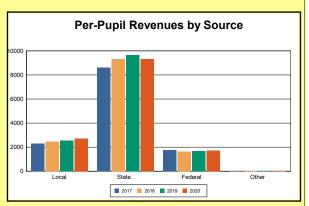

The Finance section covers both per-pupil current expenditures and per-pupil revenues by source. District data are contrasted to state averages for current expenditures by function. Revenues include federal, state, local, and other sources. Each district's fund balance percentage and end-of-year general fund balance are reported.