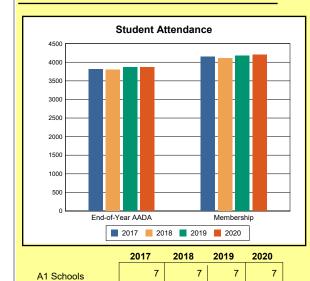

The Overview and Trends section provides data on school membership, end-of-year adjusted average daily attendance, student demographics, educational attainment, and school discipline. The data are provided in raw numbers and, where appropriate, percentages.

# **Overview and Trends**

|            | 2017  | 2018  | 2019  | 2020  |
|------------|-------|-------|-------|-------|
| A1 Schools | 4     | 4     | 4     | 4     |
| EOY AADA * | 2,308 | 2,383 | 2,344 | 2,344 |
| Membership | 2,560 | 2,592 | 2,572 | 2,598 |