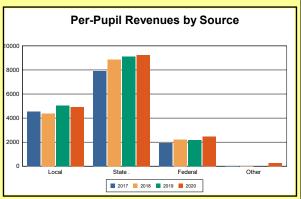

The Finance section covers both per-pupil current expenditures and per-pupil revenues by source. District data are contrasted to state averages for current expenditures by function. Revenues include federal, state, local, and other sources. Each district's fund balance percentage and end-of-year general fund balance are reported.