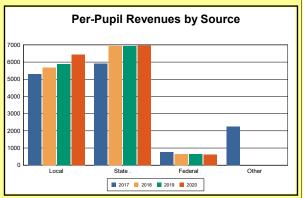

The Finance section covers both per-pupil current expenditures and per-pupil revenues by source. District data are contrasted to state averages for current expenditures by function. Revenues include federal, state, local, and other sources. Each district's fund balance percentage and end-of-year general fund balance are reported.

Source: Kentucky. Dept. of Educ. FY2019-19 SEEK Final Summary Data. Web. April 19, 2021.

**SEEK Distribution**: The Support Education Excellence in Kentucky (SEEK) funding formula was enacted as part of the 1990 Kentucky Education Reform Act and is distributed on a per-pupil basis (known as the guaranteed base). Districts receive additional funds (called add-ons) for at-risk students, exceptional students, home and hospital instruction, students with limited English proficiency, and transportation.