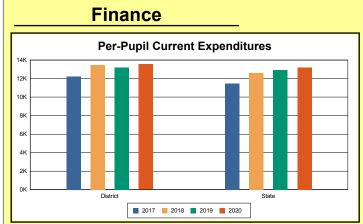

The Finance section covers both per-pupil current expenditures and per-pupil revenues by source. District data are contrasted to state averages for current expenditures by function. Revenues include federal, state, local, and other sources. Each district's fund balance percentage and end-of-year general fund balance are reported.

### **District Current Expenditures**

**Instruction**: Includes activities dealing directly with the interaction between teachers and students. The percentage of district expenditures coded to the instructional function code 1000 from funds 1, 2, 51, 310, and 320, and excluding object codes 0700-0799, 0830-0839, and 0900-0949 and program codes 500-699 and 800-899.

Source: Kentucky. Dept. of Educ. FTP Server. March 8, 2021.

**Instructional Support**: Activities associated with assisting the instructional staff with the content and process of providing learning experiences for students. The percentage of district expenditures coded to function codes 2100-2299 from funds 1, 2, 51, 310, and 320, and excluding object codes 0700-0799, 0830-0839, and 0900-0949 and program codes 500-699 and 800-899.