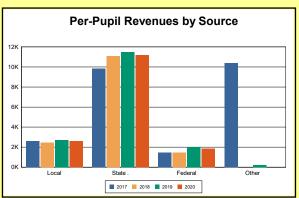

The Finance section covers both per-pupil current expenditures and per-pupil revenues by source. District data are contrasted to state averages for current expenditures by function. Revenues include federal, state, local, and other sources. Each district's fund balance percentage and end-of-year general fund balance are reported.

### 2020 Tax Rates And Revenues

**Real Estate Property Tax**: The local property tax rate per \$100 of assessed value of land, buildings, and improvements, including real property of public service corporations. The rate shown is the total real estate tax rate and includes the original growth nickel, equalized growth nickel, recallable nickel, and equalized facility funding nickel if levied by a district. Source: Kentucky. Dept. of Educ. *FY2019-19 Local District Tax Levies*. Web. April 19, 2021.

Source: Kentucky. Dept. of Educ. FY2019-19 SEEK Final Summary Data. Web. April 19, 2021.

**SEEK Distribution**: The Support Education Excellence in Kentucky (SEEK) funding formula was enacted as part of the 1990 Kentucky Education Reform Act and is distributed on a per-pupil basis (known as the guaranteed base). Districts receive additional funds (called add-ons) for at-risk students, exceptional students, home and hospital instruction, students with limited English proficiency, and transportation.

Source: Kentucky. Dept. of Educ. FY2019-19 SEEK Final Summary Data. Web. April 19, 2021.