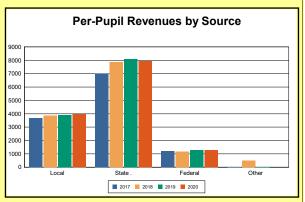

The Finance section covers both per-pupil current expenditures and per-pupil revenues by source. District data are contrasted to state averages for current expenditures by function. Revenues include federal, state, local, and other sources. Each district's fund balance percentage and end-of-year general fund balance are reported.