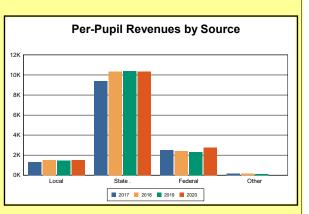

The Finance section covers both per-pupil current expenditures and per-pupil revenues by source. District data are contrasted to state averages for current expenditures by function. Revenues include federal, state, local, and other sources. Each district's fund balance percentage and end-of-year general fund balance are reported.