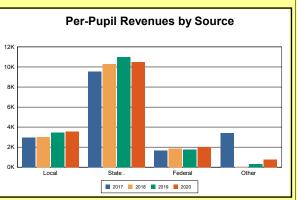

The Finance section covers both per-pupil current expenditures and per-pupil revenues by source. District data are contrasted to state averages for current expenditures by function. Revenues include federal, state, local, and other sources. Each district's fund balance percentage and end-of-year general fund balance are reported.

Source: Kentucky. Dept. of Educ. FY2019-19 SEEK Final Summary Data. Web. April 19, 2021.

**SEEK Distribution**: The Support Education Excellence in Kentucky (SEEK) funding formula was enacted as part of the 1990 Kentucky Education Reform Act and is distributed on a per-pupil basis (known as the guaranteed base). Districts receive additional funds (called add-ons) for at-risk students, exceptional students, home and hospital instruction, students with limited English proficiency, and transportation.

Source: Kentucky. Dept. of Educ. FY2019-19 SEEK Final Summary Data. Web. April 19, 2021.