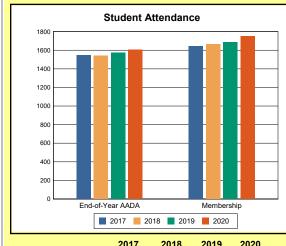

The Overview and Trends section provides data on school membership, end-of-year adjusted average daily attendance, student demographics, educational attainment, and school discipline. The data are provided in raw numbers and, where appropriate, percentages.

**Membership**: Membership, which is a count of students enrolled as of the last day of school, is reported twice in the Overview and Trends section of the report. Membership data under the student attendance bar graph include self-contained exceptional children but do not include preschool students.

Source: Kentucky. Dept. of Educ. Historical SAAR Data. Web. March 8, 2021.

**Calendar 2020**: The number of instructional days and hours that children attend school. Regular days include any day that had at least 6 hours of instruction. Short days are early-release days not having at least 6 hours. Because schools within a district may have different schedules, a minimum and maximum number of instructional hours have been included for the district. Source: Kentucky. Dept. of Educ. *Original And Amended School Calendar*. Web. March 8, 2021.