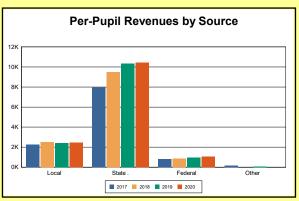

The Finance section covers both per-pupil current expenditures and per-pupil revenues by source. District data are contrasted to state averages for current expenditures by function. Revenues include federal, state, local, and other sources. Each district's fund balance percentage and end-of-year general fund balance are reported.

Source: Kentucky. Dept. of Educ. FY2019-19 SEEK Final Summary Data. Web. April 19, 2021.

**SEEK Distribution**: The Support Education Excellence in Kentucky (SEEK) funding formula was enacted as part of the 1990 Kentucky Education Reform Act and is distributed on a per-pupil basis (known as the guaranteed base). Districts receive additional funds (called add-ons) for at-risk students, exceptional students, home and hospital instruction, students with limited English proficiency, and transportation.

Source: Kentucky. Dept. of Educ. FY2019-19 SEEK Final Summary Data. Web. April 19, 2021.