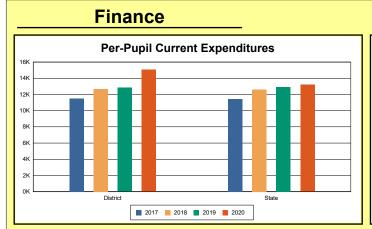

The Finance section covers both per-pupil current expenditures and per-pupil revenues by source. District data are contrasted to state averages for current expenditures by function. Revenues include federal, state, local, and other sources. Each district's fund balance percentage and end-of-year general fund balance are reported.

### **District Current Expenditures**

**Instruction**: Includes activities dealing directly with the interaction between teachers and students. The percentage of district expenditures coded to the instructional function code 1000 from funds 1, 2, 51, 310, and 320, and excluding object codes 0700-0799, 0830-0839, and 0900-0949 and program codes 500-699 and 800-899.

Source: Kentucky. Dept. of Educ. FTP Server. March 8, 2021.

**Instructional Support**: Activities associated with assisting the instructional staff with the content and process of providing learning experiences for students. The percentage of district expenditures coded to function codes 2100-2299 from funds 1, 2, 51, 310, and 320, and excluding object codes 0700-0799, 0830-0839, and 0900-0949 and program codes 500-699 and 800-899.