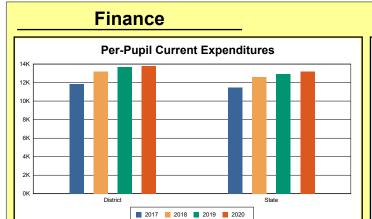

The Finance section covers both per-pupil current expenditures and per-pupil revenues by source. District data are contrasted to state averages for current expenditures by function. Revenues include federal, state, local, and other sources. Each district's fund balance percentage and end-of-year general fund balance are reported.

### **District Current Expenditures**

**Instruction**: Includes activities dealing directly with the interaction between teachers and students. The percentage of district expenditures coded to the instructional function code 1000 from funds 1, 2, 51, 310, and 320, and excluding object codes 0700-0799, 0830-0839, and 0900-0949 and program codes 500-699 and 800-899.

Source: Kentucky. Dept. of Educ. FTP Server. March 8, 2021.

**Instructional Support**: Activities associated with assisting the instructional staff with the content and process of providing learning experiences for students. The percentage of district expenditures coded to function codes 2100-2299 from funds 1, 2, 51, 310, and 320, and excluding object codes 0700-0799, 0830-0839, and 0900-0949 and program codes 500-699 and 800-899.

Source: Kentucky. Dept. of Educ. FTP Server. March 8, 2021.

**District Administration Support**: Activities associated with establishing and administering policy for operating the school district. The percentage of district expenditures coded to function codes 2300-2399 from funds 1, 2, 51, 310, and 320, and excluding object codes 0700-0799, 0830-0839, and 0900-0949 and program codes 500-699 and 800-899. Source: Kentucky. Dept. of Educ. FTP Server. March 8, 2021.

**School Administration Support**: Activities associated with managing the operation of a school, including activities performed by the principal, assistant principals, and other assistants. This also includes clerical staff in support of teaching and administrative duties. The percentage of school expenditures coded to function codes 2400-2499 from funds 1, 2, 51, 310, and 320, and excluding object codes 0700-0799, 0830-0839, and 0900-0949 and program codes 500-699 and 800-899.

Source: Kentucky. Dept. of Educ. FTP Server. March 8, 2021.

**Business Support**: Activities that support other administrative and instructional functions including fiscal services, human resources, planning, and administrative information technology. The percentage of district expenditures coded to functions 2500-2599 from funds 1, 2, 51, 310,

and 320, and excluding object codes 0700-0799, 0830-0839, and 0900-0949 and program codes 500-699 and 800-899.

Source: Kentucky. Dept. of Educ. FTP Server. March 8, 2021.

**Plant Operations**: Activities associated with keeping the physical plant open, comfortable, and safe for use and with keeping the grounds, buildings, and equipment in effective working condition. The percentage of district expenditures coded to function codes 2600-2699 from funds 1, 2, 51, 310, and 320, and excluding object codes 0700-0799, 0830-0839, and 0900-0949 and program codes 500-699 and 800-899.

Source: Kentucky. Dept. of Educ. FTP Server. March 8, 2021.

**Transportation**: Activities associated with transporting students to and from school, as provided by state and federal law. The percentage of district expenditures coded to function codes 2700-2900 from funds 1, 2, 51, 310, and 320, and excluding object codes 0700-0799, 0830-0839, and 0900-0949 and program codes 500-699 and 800-899.

Source: Kentucky. Dept. of Educ. FTP Server. March 8, 2021.

**Food Services**: Activities associated with providing food to students and staff in a school or school district. This includes preparing and serving regular and incidental meals, lunches, or snacks in connection with school activities and food delivery. The percentage of district expenditures coded to function codes 3100-3900 from funds 1, 2, 51, 310, and 320, and excluding object codes 0700-0799, 0830-0839, and 0900-0949 and program codes 500-699 and 800-899.

Source: Kentucky. Dept. of Educ. FTP Server. March 8, 2021.

**Fund Balance Percent**: Expenses from funds 1 and 51, object codes less than 09\*, and excluding object code 0533 from project 16M\* and object code 0280 (asterisk represents a "wild card" digit).