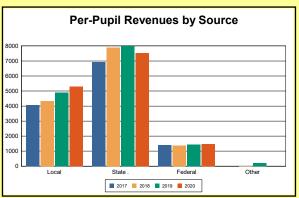

The Finance section covers both per-pupil current expenditures and per-pupil revenues by source. District data are contrasted to state averages for current expenditures by function. Revenues include federal, state, local, and other sources. Each district's fund balance percentage and end-of-year general fund balance are reported.

Source: Kentucky. Dept. of Educ. FY2019-19 SEEK Final Summary Data. Web. April 19, 2021.

**SEEK Distribution**: The Support Education Excellence in Kentucky (SEEK) funding formula was enacted as part of the 1990 Kentucky Education Reform Act and is distributed on a per-pupil basis (known as the guaranteed base). Districts receive additional funds (called add-ons) for at-risk students, exceptional students, home and hospital instruction, students with limited English proficiency, and transportation.

Source: Kentucky. Dept. of Educ. FY2019-19 SEEK Final Summary Data. Web. April 19, 2021.