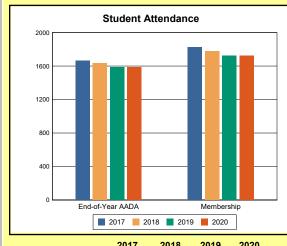

# **Overview and Trends**

|            | 2017  | 2018  | 2019  | 2020  |
|------------|-------|-------|-------|-------|
| A1 Schools | 4     | 4     | 4     | 4     |
| EOY AADA * | 2,308 | 2,383 | 2,344 | 2,344 |
| Membership | 2,560 | 2,592 | 2,572 | 2,598 |

<sup>\*</sup>End-of-Year Adjusted Average Daily Attendance

|               | Da      | ys            | Hours |     |  |
|---------------|---------|---------------|-------|-----|--|
|               | Regular | Regular Short |       | Max |  |
| Calendar 2020 | 108     | 22            | 817   | 817 |  |