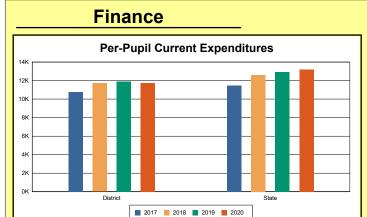

### **District Current Expenditures**

**Instruction**: Includes activities dealing directly with the interaction between teachers and students. The percentage of district expenditures coded to the instructional function code 1000 from funds 1, 2, 51, 310, and 320, and excluding object codes 0700-0799, 0830-0839, and 0900-0949 and program codes 500-699 and 800-899.

Source: Kentucky. Dept. of Educ. FTP Server. March 8, 2021.

**Instructional Support**: Activities associated with assisting the instructional staff with the content and process of providing learning experiences for students. The percentage of district expenditures coded to function codes 2100-2299 from funds 1, 2, 51, 310, and 320, and excluding object codes 0700-0799, 0830-0839, and 0900-0949 and program codes 500-699 and 800-899.

Source: Kentucky. Dept. of Educ. FTP Server. March 8, 2021.

**District Administration Support**: Activities associated with establishing and administering policy for operating the school district. The percentage of district expenditures coded to function codes 2300-2399 from funds 1, 2, 51, 310, and 320, and excluding object codes 0700-0799, 0830-0839, and 0900-0949 and program codes 500-699 and 800-899. Source: Kentucky. Dept. of Educ. FTP Server. March 8, 2021.

**School Administration Support**: Activities associated with managing the operation of a school, including activities performed by the principal, assistant principals, and other assistants. This also includes clerical staff in support of teaching and administrative duties. The percentage of school expenditures coded to function codes 2400-2499 from funds 1, 2, 51, 310, and 320, and excluding object codes 0700-0799, 0830-0839, and 0900-0949 and program codes 500-699 and 800-899.

Source: Kentucky. Dept. of Educ. FTP Server. March 8, 2021.

**Business Support**: Activities that support other administrative and instructional functions including fiscal services, human resources, planning, and administrative information technology. The percentage of district expenditures coded to functions 2500-2599 from funds 1, 2, 51, 310,

and 320, and excluding object codes 0700-0799, 0830-0839, and 0900-0949 and program codes 500-699 and 800-899.

Source: Kentucky. Dept. of Educ. FTP Server. March 8, 2021.

**Plant Operations**: Activities associated with keeping the physical plant open, comfortable, and safe for use and with keeping the grounds, buildings, and equipment in effective working condition. The percentage of district expenditures coded to function codes 2600-2699 from funds 1, 2, 51, 310, and 320, and excluding object codes 0700-0799, 0830-0839, and 0900-0949 and program codes 500-699 and 800-899.

Source: Kentucky. Dept. of Educ. FTP Server. March 8, 2021.

**Transportation**: Activities associated with transporting students to and from school, as provided by state and federal law. The percentage of district expenditures coded to function codes 2700-2900 from funds 1, 2, 51, 310, and 320, and excluding object codes 0700-0799, 0830-0839, and 0900-0949 and program codes 500-699 and 800-899.

Source: Kentucky. Dept. of Educ. FTP Server. March 8, 2021.

**Food Services**: Activities associated with providing food to students and staff in a school or school district. This includes preparing and serving regular and incidental meals, lunches, or snacks in connection with school activities and food delivery. The percentage of district expenditures coded to function codes 3100-3900 from funds 1, 2, 51, 310, and 320, and excluding object codes 0700-0799, 0830-0839, and 0900-0949 and program codes 500-699 and 800-899.

Source: Kentucky. Dept. of Educ. FTP Server. March 8, 2021.

**Fund Balance Percent**: Expenses from funds 1 and 51, object codes less than 09\*, and excluding object code 0533 from project 16M\* and object code 0280 (asterisk represents a "wild card" digit).