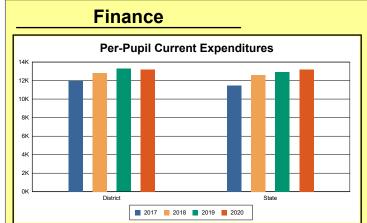

The Finance section covers both per-pupil current expenditures and per-pupil revenues by source. District data are contrasted to state averages for current expenditures by function. Revenues include federal, state, local, and other sources. Each district's fund balance percentage and end-of-year general fund balance are reported.

### **District Current Expenditures**

**Instruction**: Includes activities dealing directly with the interaction between teachers and students. The percentage of district expenditures coded to the instructional function code 1000 from funds 1, 2, 51, 310, and 320, and excluding object codes 0700-0799, 0830-0839, and 0900-0949 and program codes 500-699 and 800-899.

Source: Kentucky. Dept. of Educ. FTP Server. March 8, 2021.

**Instructional Support**: Activities associated with assisting the instructional staff with the content and process of providing learning experiences for students. The percentage of district expenditures coded to function codes 2100-2299 from funds 1, 2, 51, 310, and 320, and excluding object codes 0700-0799, 0830-0839, and 0900-0949 and program codes 500-699 and 800-899.

Source: Kentucky. Dept. of Educ. FTP Server. March 8, 2021.

**District Administration Support**: Activities associated with establishing and administering policy for operating the school district. The percentage of district expenditures coded to function codes 2300-2399 from funds 1, 2, 51, 310, and 320, and excluding object codes 0700-0799, 0830-0839, and 0900-0949 and program codes 500-699 and 800-899. Source: Kentucky. Dept. of Educ. FTP Server. March 8, 2021.

**School Administration Support**: Activities associated with managing the operation of a school, including activities performed by the principal, assistant principals, and other assistants. This also includes clerical staff in support of teaching and administrative duties. The percentage of school expenditures coded to function codes 2400-2499 from funds 1, 2, 51, 310, and 320, and excluding object codes 0700-0799, 0830-0839, and 0900-0949 and program codes 500-699 and 800-899.

Source: Kentucky. Dept. of Educ. FTP Server. March 8, 2021.

**Business Support**: Activities that support other administrative and instructional functions including fiscal services, human resources, planning, and administrative information technology. The percentage of district expenditures coded to functions 2500-2599 from funds 1, 2, 51, 310,

and 320, and excluding object codes 0700-0799, 0830-0839, and 0900-0949 and program codes 500-699 and 800-899.

Source: Kentucky. Dept. of Educ. FTP Server. March 8, 2021.

**Plant Operations**: Activities associated with keeping the physical plant open, comfortable, and safe for use and with keeping the grounds, buildings, and equipment in effective working condition. The percentage of district expenditures coded to function codes 2600-2699 from funds 1, 2, 51, 310, and 320, and excluding object codes 0700-0799, 0830-0839, and 0900-0949 and program codes 500-699 and 800-899.

Source: Kentucky. Dept. of Educ. FTP Server. March 8, 2021.

**Transportation**: Activities associated with transporting students to and from school, as provided by state and federal law. The percentage of district expenditures coded to function codes 2700-2900 from funds 1, 2, 51, 310, and 320, and excluding object codes 0700-0799, 0830-0839, and 0900-0949 and program codes 500-699 and 800-899.

Source: Kentucky. Dept. of Educ. FTP Server. March 8, 2021.

**Food Services**: Activities associated with providing food to students and staff in a school or school district. This includes preparing and serving regular and incidental meals, lunches, or snacks in connection with school activities and food delivery. The percentage of district expenditures coded to function codes 3100-3900 from funds 1, 2, 51, 310, and 320, and excluding object codes 0700-0799, 0830-0839, and 0900-0949 and program codes 500-699 and 800-899.

Source: Kentucky. Dept. of Educ. FTP Server. March 8, 2021.

**Fund Balance Percent**: Expenses from funds 1 and 51, object codes less than 09\*, and excluding object code 0533 from project 16M\* and object code 0280 (asterisk represents a "wild card" digit).

Source: Kentucky. Dept. of Educ. FTP Server. March 8, 2021.

**End-Of-Year Fund Balance**: The sum of fund 1 balance sheet accounts 8770, 874\*, and 875\*. Source: Kentucky. Dept. of Educ. FTP Server. March 8, 2021.