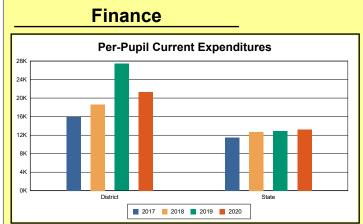

The Finance section covers both per-pupil current expenditures and per-pupil revenues by source. District data are contrasted to state averages for current expenditures by function. Revenues include federal, state, local, and other sources. Each district's fund balance percentage and end-of-year general fund balance are reported.

### **District Current Expenditures**

**Instruction**: Includes activities dealing directly with the interaction between teachers and students. The percentage of district expenditures coded to the instructional function code 1000 from funds 1, 2, 51, 310, and 320, and excluding object codes 0700-0799, 0830-0839, and 0900-0949 and program codes 500-699 and 800-899.

Source: Kentucky. Dept. of Educ. FTP Server. March 8, 2021.

**Instructional Support**: Activities associated with assisting the instructional staff with the content and process of providing learning experiences for students. The percentage of district expenditures coded to function codes 2100-2299 from funds 1, 2, 51, 310, and 320, and excluding object codes 0700-0799, 0830-0839, and 0900-0949 and program codes 500-699 and 800-899.

Source: Kentucky. Dept. of Educ. FTP Server. March 8, 2021.

**District Administration Support**: Activities associated with establishing and administering policy for operating the school district. The percentage of district expenditures coded to function codes 2300-2399 from funds 1, 2, 51, 310, and 320, and excluding object codes 0700-0799, 0830-0839, and 0900-0949 and program codes 500-699 and 800-899. Source: Kentucky. Dept. of Educ. FTP Server. March 8, 2021.

**School Administration Support**: Activities associated with managing the operation of a school, including activities performed by the principal, assistant principals, and other assistants. This also includes clerical staff in support of teaching and administrative duties. The percentage of school expenditures coded to function codes 2400-2499 from funds 1, 2, 51, 310, and 320, and excluding object codes 0700-0799, 0830-0839, and 0900-0949 and program codes 500-699 and 800-899.

Source: Kentucky. Dept. of Educ. FTP Server. March 8, 2021.

**Business Support**: Activities that support other administrative and instructional functions including fiscal services, human resources, planning, and administrative information technology. The percentage of district expenditures coded to functions 2500-2599 from funds 1, 2, 51, 310,

and 320, and excluding object codes 0700-0799, 0830-0839, and 0900-0949 and program codes 500-699 and 800-899.

Source: Kentucky. Dept. of Educ. FTP Server. March 8, 2021.

**Plant Operations**: Activities associated with keeping the physical plant open, comfortable, and safe for use and with keeping the grounds, buildings, and equipment in effective working condition. The percentage of district expenditures coded to function codes 2600-2699 from funds 1, 2, 51, 310, and 320, and excluding object codes 0700-0799, 0830-0839, and 0900-0949 and program codes 500-699 and 800-899.

Source: Kentucky. Dept. of Educ. FTP Server. March 8, 2021.

**Transportation**: Activities associated with transporting students to and from school, as provided by state and federal law. The percentage of district expenditures coded to function codes 2700-2900 from funds 1, 2, 51, 310, and 320, and excluding object codes 0700-0799, 0830-0839, and 0900-0949 and program codes 500-699 and 800-899.

Source: Kentucky. Dept. of Educ. FTP Server. March 8, 2021.

**Food Services**: Activities associated with providing food to students and staff in a school or school district. This includes preparing and serving regular and incidental meals, lunches, or snacks in connection with school activities and food delivery. The percentage of district expenditures coded to function codes 3100-3900 from funds 1, 2, 51, 310, and 320, and excluding object codes 0700-0799, 0830-0839, and 0900-0949 and program codes 500-699 and 800-899.

Source: Kentucky. Dept. of Educ. FTP Server. March 8, 2021.

**Fund Balance Percent**: Expenses from funds 1 and 51, object codes less than 09\*, and excluding object code 0533 from project 16M\* and object code 0280 (asterisk represents a "wild card" digit).