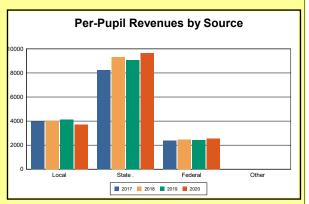

The Finance section covers both per-pupil current expenditures and per-pupil revenues by source. District data are contrasted to state averages for current expenditures by function. Revenues include federal, state, local, and other sources. Each district's fund balance percentage and end-of-year general fund balance are reported.

Source: Kentucky. Dept. of Educ. FY2019-19 SEEK Final Summary Data. Web. April 19, 2021.

**SEEK Distribution**: The Support Education Excellence in Kentucky (SEEK) funding formula was enacted as part of the 1990 Kentucky Education Reform Act and is distributed on a per-pupil basis (known as the guaranteed base). Districts receive additional funds (called add-ons) for at-risk students, exceptional students, home and hospital instruction, students with limited English proficiency, and transportation.

Source: Kentucky. Dept. of Educ. FY2019-19 SEEK Final Summary Data. Web. April 19, 2021.