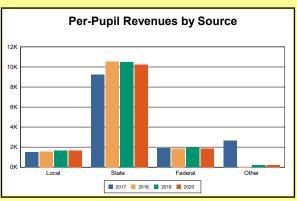

The Finance section covers both per-pupil current expenditures and per-pupil revenues by source. District data are contrasted to state averages for current expenditures by function. Revenues include federal, state, local, and other sources. Each district's fund balance percentage and end-of-year general fund balance are reported.

### 2020 Tax Rates And Revenues

**Real Estate Property Tax**: The local property tax rate per \$100 of assessed value of land, buildings, and improvements, including real property of public service corporations. The rate shown is the total real estate tax rate and includes the original growth nickel, equalized growth nickel, recallable nickel, and equalized facility funding nickel if levied by a district. Source: Kentucky. Dept. of Educ. *FY2019-19 Local District Tax Levies*. Web. April 19, 2021.

Source: Kentucky. Dept. of Educ. FY2019-19 SEEK Final Summary Data. Web. April 19, 2021.

**SEEK Distribution**: The Support Education Excellence in Kentucky (SEEK) funding formula was enacted as part of the 1990 Kentucky Education Reform Act and is distributed on a per-pupil basis (known as the guaranteed base). Districts receive additional funds (called add-ons) for at-risk students, exceptional students, home and hospital instruction, students with limited English proficiency, and transportation.

Source: Kentucky. Dept. of Educ. FY2019-19 SEEK Final Summary Data. Web. April 19, 2021.