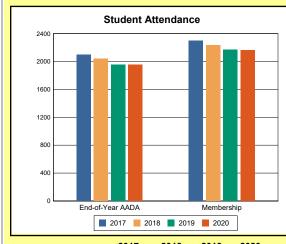

The Overview and Trends section provides data on school membership, end-of-year adjusted average daily attendance, student demographics, educational attainment, and school discipline. The data are provided in raw numbers and, where appropriate, percentages.

Source: Kentucky. Dept. of Educ. School Report Card. Web. March 15, 2021.

**EOY AADA**: According to KRS 157.320(1), the end-of-year adjusted average daily attendance (EOY AADA) is determined by the aggregate days attended by pupils in a public school, adjusted for weather-related low-attendance days, if applicable, divided by the actual number of days the school is in session, after the 5 days with the lowest attendance have been deducted. Source: Kentucky. Dept. of Educ. *FY2019-2020 Final SEEK*. Web. March 9, 2021.

**Membership**: Membership, which is a count of students enrolled as of the last day of school, is reported twice in the Overview and Trends section of the report. Membership data under the student attendance bar graph include self-contained exceptional children but do not include preschool students.

# **Overview and Trends**

|            | 2017  | 2018  | 2019  | 2020  |
|------------|-------|-------|-------|-------|
| A1 Schools | 4     | 4     | 4     | 4     |
| EOY AADA * | 2,308 | 2,383 | 2,344 | 2,344 |
| Membership | 2,560 | 2,592 | 2,572 | 2,598 |