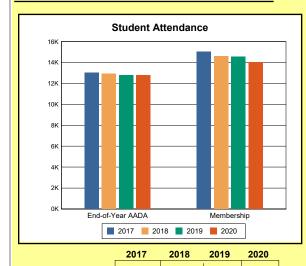

# **Overview and Trends**

|            | 2017  | 2018  | 2019  | 2020  |
|------------|-------|-------|-------|-------|
| A1 Schools | 4     | 4     | 4     | 4     |
| EOY AADA * | 2,308 | 2,383 | 2,344 | 2,344 |
| Membership | 2,560 | 2,592 | 2,572 | 2,598 |