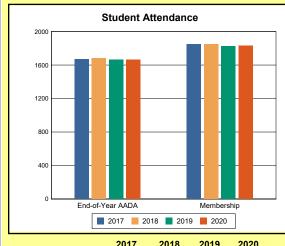

The Overview and Trends section provides data on school membership, end-of-year adjusted average daily attendance, student demographics, educational attainment, and school discipline. The data are provided in raw numbers and, where appropriate, percentages.

# **Overview and Trends**

|            | 2017  | 2018  | 2019  | 2020  |
|------------|-------|-------|-------|-------|
| A1 Schools | 4     | 4     | 4     | 4     |
| EOY AADA * | 2,308 | 2,383 | 2,344 | 2,344 |
| Membership | 2,560 | 2,592 | 2,572 | 2,598 |

<sup>\*</sup>End-of-Year Adjusted Average Daily Attendance

|               | Da      | ys            | Hours |     |  |
|---------------|---------|---------------|-------|-----|--|
|               | Regular | Regular Short |       | Max |  |
| Calendar 2020 | 108     | 22            | 817   | 817 |  |