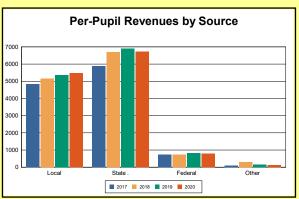

The Finance section covers both per-pupil current expenditures and per-pupil revenues by source. District data are contrasted to state averages for current expenditures by function. Revenues include federal, state, local, and other sources. Each district's fund balance percentage and end-of-year general fund balance are reported.

Source: Kentucky. Dept. of Educ. FY2019-19 SEEK Final Summary Data. Web. April 19, 2021.

**SEEK Distribution**: The Support Education Excellence in Kentucky (SEEK) funding formula was enacted as part of the 1990 Kentucky Education Reform Act and is distributed on a per-pupil basis (known as the guaranteed base). Districts receive additional funds (called add-ons) for at-risk students, exceptional students, home and hospital instruction, students with limited English proficiency, and transportation.

Source: Kentucky. Dept. of Educ. FY2019-19 SEEK Final Summary Data. Web. April 19, 2021.