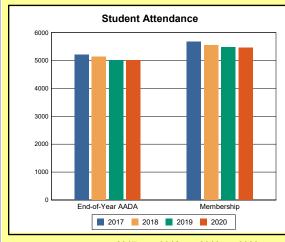

# **Overview and Trends**

|            | 2017  | 2018  | 2019  | 2020  |
|------------|-------|-------|-------|-------|
| A1 Schools | 4     | 4     | 4     | 4     |
| EOY AADA * | 2,308 | 2,383 | 2,344 | 2,344 |
| Membership | 2,560 | 2,592 | 2,572 | 2,598 |