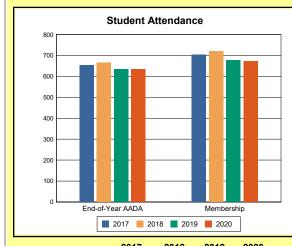

The Overview and Trends section provides data on school membership, end-of-year adjusted average daily attendance, student demographics, educational attainment, and school discipline. The data are provided in raw numbers and, where appropriate, percentages.

Source: Kentucky. Dept. of Educ. School Report Card. Web. March 15, 2021.

**EOY AADA**: According to KRS 157.320(1), the end-of-year adjusted average daily attendance (EOY AADA) is determined by the aggregate days attended by pupils in a public school, adjusted for weather-related low-attendance days, if applicable, divided by the actual number of days the school is in session, after the 5 days with the lowest attendance have been deducted. Source: Kentucky. Dept. of Educ. *FY2019-2020 Final SEEK*. Web. March 9, 2021.

**Membership**: Membership, which is a count of students enrolled as of the last day of school, is reported twice in the Overview and Trends section of the report. Membership data under the student attendance bar graph include self-contained exceptional children but do not include preschool students.

# **Overview and Trends**

|            | 2017  | 2018  | 2019  | 2020  |
|------------|-------|-------|-------|-------|
| A1 Schools | 4     | 4     | 4     | 4     |
| EOY AADA * | 2,308 | 2,383 | 2,344 | 2,344 |
| Membership | 2,560 | 2,592 | 2,572 | 2,598 |