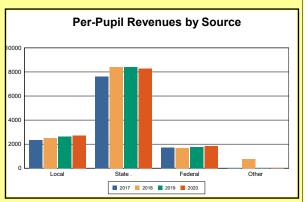

The Finance section covers both per-pupil current expenditures and per-pupil revenues by source. District data are contrasted to state averages for current expenditures by function. Revenues include federal, state, local, and other sources. Each district's fund balance percentage and end-of-year general fund balance are reported.