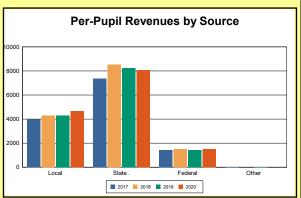

The Finance section covers both per-pupil current expenditures and per-pupil revenues by source. District data are contrasted to state averages for current expenditures by function. Revenues include federal, state, local, and other sources. Each district's fund balance percentage and end-of-year general fund balance are reported.

Source: Kentucky. Dept. of Educ. FY2019-19 SEEK Final Summary Data. Web. April 19, 2021.

**SEEK Distribution**: The Support Education Excellence in Kentucky (SEEK) funding formula was enacted as part of the 1990 Kentucky Education Reform Act and is distributed on a per-pupil basis (known as the guaranteed base). Districts receive additional funds (called add-ons) for at-risk students, exceptional students, home and hospital instruction, students with limited English proficiency, and transportation.

Source: Kentucky. Dept. of Educ. FY2019-19 SEEK Final Summary Data. Web. April 19, 2021.