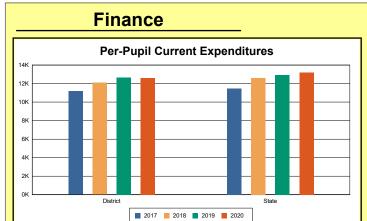

The Finance section covers both per-pupil current expenditures and per-pupil revenues by source. District data are contrasted to state averages for current expenditures by function. Revenues include federal, state, local, and other sources. Each district's fund balance percentage and end-of-year general fund balance are reported.

### **District Current Expenditures**

**Instruction**: Includes activities dealing directly with the interaction between teachers and students. The percentage of district expenditures coded to the instructional function code 1000 from funds 1, 2, 51, 310, and 320, and excluding object codes 0700-0799, 0830-0839, and 0900-0949 and program codes 500-699 and 800-899.

Source: Kentucky. Dept. of Educ. FTP Server. March 8, 2021.

**Instructional Support**: Activities associated with assisting the instructional staff with the content and process of providing learning experiences for students. The percentage of district expenditures coded to function codes 2100-2299 from funds 1, 2, 51, 310, and 320, and excluding object codes 0700-0799, 0830-0839, and 0900-0949 and program codes 500-699 and 800-899.

Source: Kentucky. Dept. of Educ. FTP Server. March 8, 2021.

**District Administration Support**: Activities associated with establishing and administering policy for operating the school district. The percentage of district expenditures coded to function codes 2300-2399 from funds 1, 2, 51, 310, and 320, and excluding object codes 0700-0799, 0830-0839, and 0900-0949 and program codes 500-699 and 800-899. Source: Kentucky. Dept. of Educ. FTP Server. March 8, 2021.

**School Administration Support**: Activities associated with managing the operation of a school, including activities performed by the principal, assistant principals, and other assistants. This also includes clerical staff in support of teaching and administrative duties. The percentage of school expenditures coded to function codes 2400-2499 from funds 1, 2, 51, 310, and 320, and excluding object codes 0700-0799, 0830-0839, and 0900-0949 and program codes 500-699 and 800-899.

Source: Kentucky. Dept. of Educ. FTP Server. March 8, 2021.

**Business Support**: Activities that support other administrative and instructional functions including fiscal services, human resources, planning, and administrative information technology. The percentage of district expenditures coded to functions 2500-2599 from funds 1, 2, 51, 310,

and 320, and excluding object codes 0700-0799, 0830-0839, and 0900-0949 and program codes 500-699 and 800-899.

Source: Kentucky. Dept. of Educ. FTP Server. March 8, 2021.

**Plant Operations**: Activities associated with keeping the physical plant open, comfortable, and safe for use and with keeping the grounds, buildings, and equipment in effective working condition. The percentage of district expenditures coded to function codes 2600-2699 from funds 1, 2, 51, 310, and 320, and excluding object codes 0700-0799, 0830-0839, and 0900-0949 and program codes 500-699 and 800-899.

Source: Kentucky. Dept. of Educ. FTP Server. March 8, 2021.

**Transportation**: Activities associated with transporting students to and from school, as provided by state and federal law. The percentage of district expenditures coded to function codes 2700-2900 from funds 1, 2, 51, 310, and 320, and excluding object codes 0700-0799, 0830-0839, and 0900-0949 and program codes 500-699 and 800-899.

Source: Kentucky. Dept. of Educ. FTP Server. March 8, 2021.

**Food Services**: Activities associated with providing food to students and staff in a school or school district. This includes preparing and serving regular and incidental meals, lunches, or snacks in connection with school activities and food delivery. The percentage of district expenditures coded to function codes 3100-3900 from funds 1, 2, 51, 310, and 320, and excluding object codes 0700-0799, 0830-0839, and 0900-0949 and program codes 500-699 and 800-899.

Source: Kentucky. Dept. of Educ. FTP Server. March 8, 2021.

**Fund Balance Percent**: Expenses from funds 1 and 51, object codes less than 09\*, and excluding object code 0533 from project 16M\* and object code 0280 (asterisk represents a "wild card" digit).