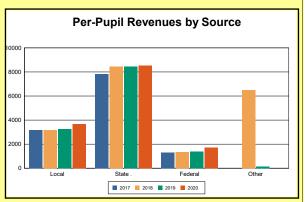

The Finance section covers both per-pupil current expenditures and per-pupil revenues by source. District data are contrasted to state averages for current expenditures by function. Revenues include federal, state, local, and other sources. Each district's fund balance percentage and end-of-year general fund balance are reported.

Source: Kentucky. Dept. of Educ. FY2019-19 SEEK Final Summary Data. Web. April 19, 2021.

**SEEK Distribution**: The Support Education Excellence in Kentucky (SEEK) funding formula was enacted as part of the 1990 Kentucky Education Reform Act and is distributed on a per-pupil basis (known as the guaranteed base). Districts receive additional funds (called add-ons) for at-risk students, exceptional students, home and hospital instruction, students with limited English proficiency, and transportation.

Source: Kentucky. Dept. of Educ. FY2019-19 SEEK Final Summary Data. Web. April 19, 2021.