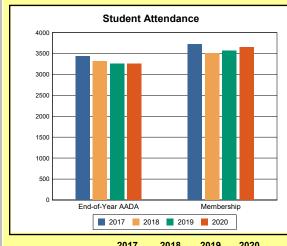

# **Overview and Trends**

|            | 2017  | 2018  | 2019  | 2020  |
|------------|-------|-------|-------|-------|
| A1 Schools | 4     | 4     | 4     | 4     |
| EOY AADA * | 2,308 | 2,383 | 2,344 | 2,344 |
| Membership | 2,560 | 2,592 | 2,572 | 2,598 |