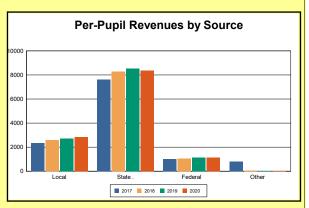

The Finance section covers both per-pupil current expenditures and per-pupil revenues by source. District data are contrasted to state averages for current expenditures by function. Revenues include federal, state, local, and other sources. Each district's fund balance percentage and end-of-year general fund balance are reported.

Source: Kentucky. Dept. of Educ. FY2019-19 SEEK Final Summary Data. Web. April 19, 2021.

**SEEK Distribution**: The Support Education Excellence in Kentucky (SEEK) funding formula was enacted as part of the 1990 Kentucky Education Reform Act and is distributed on a per-pupil basis (known as the guaranteed base). Districts receive additional funds (called add-ons) for at-risk students, exceptional students, home and hospital instruction, students with limited English proficiency, and transportation.

Source: Kentucky. Dept. of Educ. FY2019-19 SEEK Final Summary Data. Web. April 19, 2021.