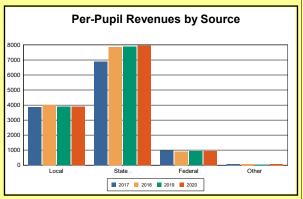

The Finance section covers both per-pupil current expenditures and per-pupil revenues by source. District data are contrasted to state averages for current expenditures by function. Revenues include federal, state, local, and other sources. Each district's fund balance percentage and end-of-year general fund balance are reported.