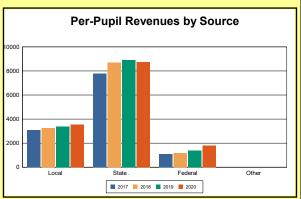

### 2020 Tax Rates And Revenues

**Real Estate Property Tax**: The local property tax rate per \$100 of assessed value of land, buildings, and improvements, including real property of public service corporations. The rate shown is the total real estate tax rate and includes the original growth nickel, equalized growth nickel, recallable nickel, and equalized facility funding nickel if levied by a district. Source: Kentucky. Dept. of Educ. *FY2019-19 Local District Tax Levies*. Web. April 19, 2021.

Source: Kentucky. Dept. of Educ. FY2019-19 SEEK Final Summary Data. Web. April 19, 2021.

**SEEK Distribution**: The Support Education Excellence in Kentucky (SEEK) funding formula was enacted as part of the 1990 Kentucky Education Reform Act and is distributed on a per-pupil basis (known as the guaranteed base). Districts receive additional funds (called add-ons) for at-risk students, exceptional students, home and hospital instruction, students with limited English proficiency, and transportation.