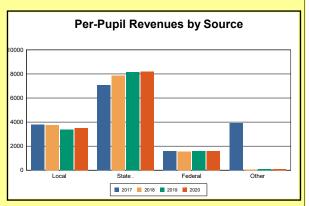

The Finance section covers both per-pupil current expenditures and per-pupil revenues by source. District data are contrasted to state averages for current expenditures by function. Revenues include federal, state, local, and other sources. Each district's fund balance percentage and end-of-year general fund balance are reported.