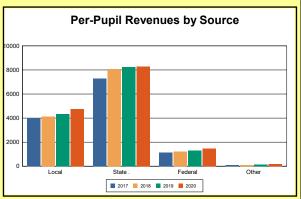

The Finance section covers both per-pupil current expenditures and per-pupil revenues by source. District data are contrasted to state averages for current expenditures by function. Revenues include federal, state, local, and other sources. Each district's fund balance percentage and end-of-year general fund balance are reported.