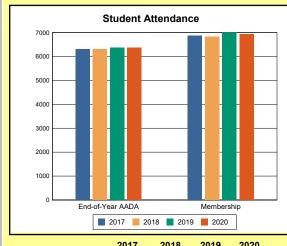

# **Overview and Trends**

|            | 2017  | 2018  | 2019  | 2020  |
|------------|-------|-------|-------|-------|
| A1 Schools | 4     | 4     | 4     | 4     |
| EOY AADA * | 2,308 | 2,383 | 2,344 | 2,344 |
| Membership | 2,560 | 2,592 | 2,572 | 2,598 |