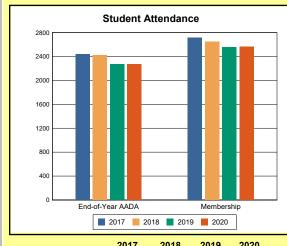

# **Overview and Trends**

|            | 2017  | 2018  | 2019  | 2020  |
|------------|-------|-------|-------|-------|
| A1 Schools | 4     | 4     | 4     | 4     |
| EOY AADA * | 2,308 | 2,383 | 2,344 | 2,344 |
| Membership | 2,560 | 2,592 | 2,572 | 2,598 |