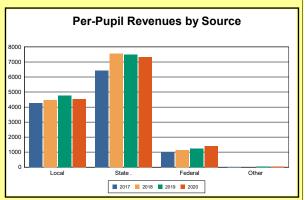

# **Overview and Trends**

|            | 2017  | 2018  | 2019  | 2020  |
|------------|-------|-------|-------|-------|
| A1 Schools | 4     | 4     | 4     | 4     |
| EOY AADA * | 2,308 | 2,383 | 2,344 | 2,344 |
| Membership | 2,560 | 2,592 | 2,572 | 2,598 |

<sup>\*</sup>End-of-Year Adjusted Average Daily Attendance

|               | Da      | ys            | Hours |     |  |
|---------------|---------|---------------|-------|-----|--|
|               | Regular | Regular Short |       | Max |  |
| Calendar 2020 | 108     | 22            | 817   | 817 |  |