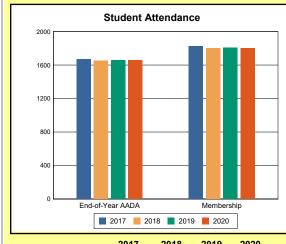

# **Overview and Trends**

|            | 2017  | 2018  | 2019  | 2020  |
|------------|-------|-------|-------|-------|
| A1 Schools | 4     | 4     | 4     | 4     |
| EOY AADA * | 2,308 | 2,383 | 2,344 | 2,344 |
| Membership | 2,560 | 2,592 | 2,572 | 2,598 |

<sup>\*</sup>End-of-Year Adjusted Average Daily Attendance

|               | Da      | ys            | Hours |     |  |
|---------------|---------|---------------|-------|-----|--|
|               | Regular | Regular Short |       | Max |  |
| Calendar 2020 | 108     | 22            | 817   | 817 |  |