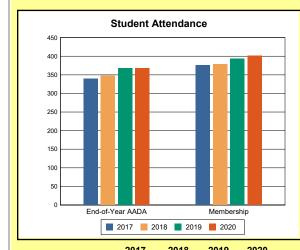

# **Overview and Trends**

|            | 2017  | 2018  | 2019  | 2020  |
|------------|-------|-------|-------|-------|
| A1 Schools | 4     | 4     | 4     | 4     |
| EOY AADA * | 2,308 | 2,383 | 2,344 | 2,344 |
| Membership | 2,560 | 2,592 | 2,572 | 2,598 |