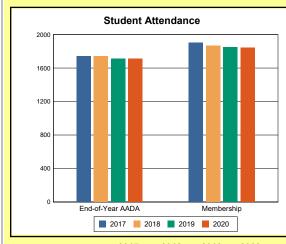

# **Overview and Trends**

|            | 2017  | 2018  | 2019  | 2020  |
|------------|-------|-------|-------|-------|
| A1 Schools | 4     | 4     | 4     | 4     |
| EOY AADA * | 2,308 | 2,383 | 2,344 | 2,344 |
| Membership | 2,560 | 2,592 | 2,572 | 2,598 |

<sup>\*</sup>End-of-Year Adjusted Average Daily Attendance

|               | Da      | ys            | Hours |     |  |
|---------------|---------|---------------|-------|-----|--|
|               | Regular | Regular Short |       | Max |  |
| Calendar 2020 | 108     | 22            | 817   | 817 |  |