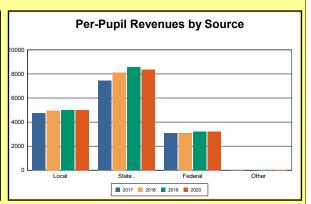

The Finance section covers both per-pupil current expenditures and per-pupil revenues by source. District data are contrasted to state averages for current expenditures by function. Revenues include federal, state, local, and other sources. Each district's fund balance percentage and end-of-year general fund balance are reported.