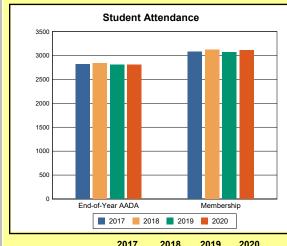

# **Overview and Trends**

|            | 2017  | 2018  | 2019  | 2020  |
|------------|-------|-------|-------|-------|
| A1 Schools | 4     | 4     | 4     | 4     |
| EOY AADA * | 2,308 | 2,383 | 2,344 | 2,344 |
| Membership | 2,560 | 2,592 | 2,572 | 2,598 |