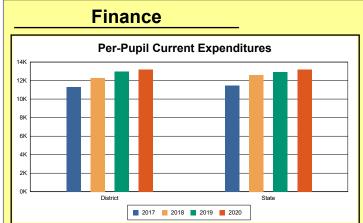

The Finance section covers both per-pupil current expenditures and per-pupil revenues by source. District data are contrasted to state averages for current expenditures by function. Revenues include federal, state, local, and other sources. Each district's fund balance percentage and end-of-year general fund balance are reported.

### **District Current Expenditures**

**Instruction**: Includes activities dealing directly with the interaction between teachers and students. The percentage of district expenditures coded to the instructional function code 1000 from funds 1, 2, 51, 310, and 320, and excluding object codes 0700-0799, 0830-0839, and 0900-0949 and program codes 500-699 and 800-899.

Source: Kentucky. Dept. of Educ. FTP Server. March 8, 2021.

**Instructional Support**: Activities associated with assisting the instructional staff with the content and process of providing learning experiences for students. The percentage of district expenditures coded to function codes 2100-2299 from funds 1, 2, 51, 310, and 320, and excluding object codes 0700-0799, 0830-0839, and 0900-0949 and program codes 500-699 and 800-899.

Source: Kentucky. Dept. of Educ. FTP Server. March 8, 2021.

**District Administration Support**: Activities associated with establishing and administering policy for operating the school district. The percentage of district expenditures coded to function codes 2300-2399 from funds 1, 2, 51, 310, and 320, and excluding object codes 0700-0799, 0830-0839, and 0900-0949 and program codes 500-699 and 800-899. Source: Kentucky. Dept. of Educ. FTP Server. March 8, 2021.

**School Administration Support**: Activities associated with managing the operation of a school, including activities performed by the principal, assistant principals, and other assistants. This also includes clerical staff in support of teaching and administrative duties. The percentage of school expenditures coded to function codes 2400-2499 from funds 1, 2, 51, 310, and 320, and excluding object codes 0700-0799, 0830-0839, and 0900-0949 and program codes 500-699 and 800-899.

Source: Kentucky. Dept. of Educ. FTP Server. March 8, 2021.

**Business Support**: Activities that support other administrative and instructional functions including fiscal services, human resources, planning, and administrative information technology. The percentage of district expenditures coded to functions 2500-2599 from funds 1, 2, 51, 310,

and 320, and excluding object codes 0700-0799, 0830-0839, and 0900-0949 and program codes 500-699 and 800-899.

Source: Kentucky. Dept. of Educ. FTP Server. March 8, 2021.

**Plant Operations**: Activities associated with keeping the physical plant open, comfortable, and safe for use and with keeping the grounds, buildings, and equipment in effective working condition. The percentage of district expenditures coded to function codes 2600-2699 from funds 1, 2, 51, 310, and 320, and excluding object codes 0700-0799, 0830-0839, and 0900-0949 and program codes 500-699 and 800-899.

Source: Kentucky. Dept. of Educ. FTP Server. March 8, 2021.

**Transportation**: Activities associated with transporting students to and from school, as provided by state and federal law. The percentage of district expenditures coded to function codes 2700-2900 from funds 1, 2, 51, 310, and 320, and excluding object codes 0700-0799, 0830-0839, and 0900-0949 and program codes 500-699 and 800-899.

Source: Kentucky. Dept. of Educ. FTP Server. March 8, 2021.

**Food Services**: Activities associated with providing food to students and staff in a school or school district. This includes preparing and serving regular and incidental meals, lunches, or snacks in connection with school activities and food delivery. The percentage of district expenditures coded to function codes 3100-3900 from funds 1, 2, 51, 310, and 320, and excluding object codes 0700-0799, 0830-0839, and 0900-0949 and program codes 500-699 and 800-899.

Source: Kentucky. Dept. of Educ. FTP Server. March 8, 2021.

**Fund Balance Percent**: Expenses from funds 1 and 51, object codes less than 09\*, and excluding object code 0533 from project 16M\* and object code 0280 (asterisk represents a "wild card" digit).