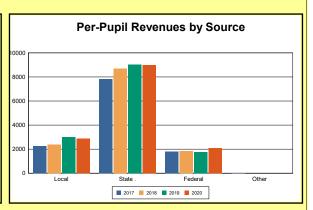

The Finance section covers both per-pupil current expenditures and per-pupil revenues by source. District data are contrasted to state averages for current expenditures by function. Revenues include federal, state, local, and other sources. Each district's fund balance percentage and end-of-year general fund balance are reported.