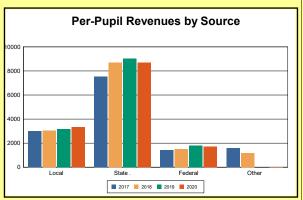

The Finance section covers both per-pupil current expenditures and per-pupil revenues by source. District data are contrasted to state averages for current expenditures by function. Revenues include federal, state, local, and other sources. Each district's fund balance percentage and end-of-year general fund balance are reported.

Source: Kentucky. Dept. of Educ. FY2019-19 SEEK Final Summary Data. Web. April 19, 2021.

**SEEK Distribution**: The Support Education Excellence in Kentucky (SEEK) funding formula was enacted as part of the 1990 Kentucky Education Reform Act and is distributed on a per-pupil basis (known as the guaranteed base). Districts receive additional funds (called add-ons) for at-risk students, exceptional students, home and hospital instruction, students with limited English proficiency, and transportation.

Source: Kentucky. Dept. of Educ. FY2019-19 SEEK Final Summary Data. Web. April 19, 2021.