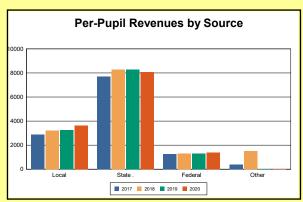

The Finance section covers both per-pupil current expenditures and per-pupil revenues by source. District data are contrasted to state averages for current expenditures by function. Revenues include federal, state, local, and other sources. Each district's fund balance percentage and end-of-year general fund balance are reported.

Source: Kentucky. Dept. of Educ. FY2019-19 SEEK Final Summary Data. Web. April 19, 2021.

**SEEK Distribution**: The Support Education Excellence in Kentucky (SEEK) funding formula was enacted as part of the 1990 Kentucky Education Reform Act and is distributed on a per-pupil basis (known as the guaranteed base). Districts receive additional funds (called add-ons) for at-risk students, exceptional students, home and hospital instruction, students with limited English proficiency, and transportation.

Source: Kentucky. Dept. of Educ. FY2019-19 SEEK Final Summary Data. Web. April 19, 2021.