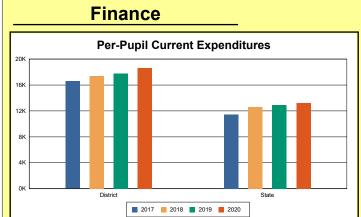

The Finance section covers both per-pupil current expenditures and per-pupil revenues by source. District data are contrasted to state averages for current expenditures by function. Revenues include federal, state, local, and other sources. Each district's fund balance percentage and end-of-year general fund balance are reported.

### **District Current Expenditures**

**Instruction**: Includes activities dealing directly with the interaction between teachers and students. The percentage of district expenditures coded to the instructional function code 1000 from funds 1, 2, 51, 310, and 320, and excluding object codes 0700-0799, 0830-0839, and 0900-0949 and program codes 500-699 and 800-899.

Source: Kentucky. Dept. of Educ. FTP Server. March 8, 2021.

**Instructional Support**: Activities associated with assisting the instructional staff with the content and process of providing learning experiences for students. The percentage of district expenditures coded to function codes 2100-2299 from funds 1, 2, 51, 310, and 320, and excluding object codes 0700-0799, 0830-0839, and 0900-0949 and program codes 500-699 and 800-899.

Source: Kentucky. Dept. of Educ. FTP Server. March 8, 2021.

**District Administration Support**: Activities associated with establishing and administering policy for operating the school district. The percentage of district expenditures coded to function codes 2300-2399 from funds 1, 2, 51, 310, and 320, and excluding object codes 0700-0799, 0830-0839, and 0900-0949 and program codes 500-699 and 800-899. Source: Kentucky. Dept. of Educ. FTP Server. March 8, 2021.

**School Administration Support**: Activities associated with managing the operation of a school, including activities performed by the principal, assistant principals, and other assistants. This also includes clerical staff in support of teaching and administrative duties. The percentage of school expenditures coded to function codes 2400-2499 from funds 1, 2, 51, 310, and 320, and excluding object codes 0700-0799, 0830-0839, and 0900-0949 and program codes 500-699 and 800-899.

and 320, and excluding object codes 0700-0799, 0830-0839, and 0900-0949 and program codes 500-699 and 800-899.

Source: Kentucky. Dept. of Educ. FTP Server. March 8, 2021.

**Plant Operations**: Activities associated with keeping the physical plant open, comfortable, and safe for use and with keeping the grounds, buildings, and equipment in effective working condition. The percentage of district expenditures coded to function codes 2600-2699 from funds 1, 2, 51, 310, and 320, and excluding object codes 0700-0799, 0830-0839, and 0900-0949 and program codes 500-699 and 800-899.

Source: Kentucky. Dept. of Educ. FTP Server. March 8, 2021.

**Transportation**: Activities associated with transporting students to and from school, as provided by state and federal law. The percentage of district expenditures coded to function codes 2700-2900 from funds 1, 2, 51, 310, and 320, and excluding object codes 0700-0799, 0830-0839, and 0900-0949 and program codes 500-699 and 800-899.

Source: Kentucky. Dept. of Educ. FTP Server. March 8, 2021.

**Food Services**: Activities associated with providing food to students and staff in a school or school district. This includes preparing and serving regular and incidental meals, lunches, or snacks in connection with school activities and food delivery. The percentage of district expenditures coded to function codes 3100-3900 from funds 1, 2, 51, 310, and 320, and excluding object codes 0700-0799, 0830-0839, and 0900-0949 and program codes 500-699 and 800-899.