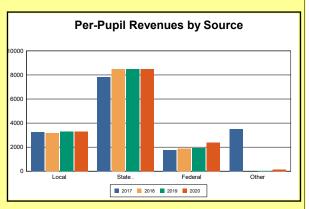

The Finance section covers both per-pupil current expenditures and per-pupil revenues by source. District data are contrasted to state averages for current expenditures by function. Revenues include federal, state, local, and other sources. Each district's fund balance percentage and end-of-year general fund balance are reported.

### 2020 Tax Rates And Revenues

**Real Estate Property Tax**: The local property tax rate per \$100 of assessed value of land, buildings, and improvements, including real property of public service corporations. The rate shown is the total real estate tax rate and includes the original growth nickel, equalized growth nickel, recallable nickel, and equalized facility funding nickel if levied by a district. Source: Kentucky. Dept. of Educ. *FY2019-19 Local District Tax Levies*. Web. April 19, 2021.

Source: Kentucky. Dept. of Educ. FY2019-19 SEEK Final Summary Data. Web. April 19, 2021.

**SEEK Distribution**: The Support Education Excellence in Kentucky (SEEK) funding formula was enacted as part of the 1990 Kentucky Education Reform Act and is distributed on a per-pupil basis (known as the guaranteed base). Districts receive additional funds (called add-ons) for at-risk students, exceptional students, home and hospital instruction, students with limited English proficiency, and transportation.

Source: Kentucky. Dept. of Educ. FY2019-19 SEEK Final Summary Data. Web. April 19, 2021.