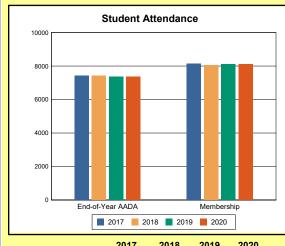

The Overview and Trends section provides data on school membership, end-of-year adjusted average daily attendance, student demographics, educational attainment, and school discipline. The data are provided in raw numbers and, where appropriate, percentages.

Source: Kentucky. Dept. of Educ. School Report Card. Web. March 15, 2021.

**EOY AADA**: According to KRS 157.320(1), the end-of-year adjusted average daily attendance (EOY AADA) is determined by the aggregate days attended by pupils in a public school, adjusted for weather-related low-attendance days, if applicable, divided by the actual number of days the school is in session, after the 5 days with the lowest attendance have been deducted. Source: Kentucky. Dept. of Educ. *FY2019-2020 Final SEEK*. Web. March 9, 2021.

**Membership**: Membership, which is a count of students enrolled as of the last day of school, is reported twice in the Overview and Trends section of the report. Membership data under the student attendance bar graph include self-contained exceptional children but do not include preschool students.

# **Overview and Trends**

|            | 2017  | 2018  | 2019  | 2020  |
|------------|-------|-------|-------|-------|
| A1 Schools | 4     | 4     | 4     | 4     |
| EOY AADA * | 2,308 | 2,383 | 2,344 | 2,344 |
| Membership | 2,560 | 2,592 | 2,572 | 2,598 |