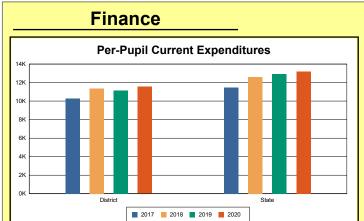

The Finance section covers both per-pupil current expenditures and per-pupil revenues by source. District data are contrasted to state averages for current expenditures by function. Revenues include federal, state, local, and other sources. Each district's fund balance percentage and end-of-year general fund balance are reported.

### **District Current Expenditures**

**Instruction**: Includes activities dealing directly with the interaction between teachers and students. The percentage of district expenditures coded to the instructional function code 1000 from funds 1, 2, 51, 310, and 320, and excluding object codes 0700-0799, 0830-0839, and 0900-0949 and program codes 500-699 and 800-899.

Source: Kentucky. Dept. of Educ. FTP Server. March 8, 2021.

**Instructional Support**: Activities associated with assisting the instructional staff with the content and process of providing learning experiences for students. The percentage of district expenditures coded to function codes 2100-2299 from funds 1, 2, 51, 310, and 320, and excluding object codes 0700-0799, 0830-0839, and 0900-0949 and program codes 500-699 and 800-899.