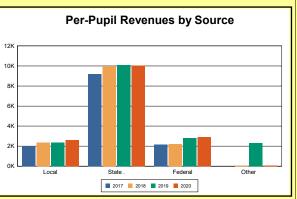

The Finance section covers both per-pupil current expenditures and per-pupil revenues by source. District data are contrasted to state averages for current expenditures by function. Revenues include federal, state, local, and other sources. Each district's fund balance percentage and end-of-year general fund balance are reported.

Source: Kentucky. Dept. of Educ. FY2019-19 SEEK Final Summary Data. Web. April 19, 2021.

**SEEK Distribution**: The Support Education Excellence in Kentucky (SEEK) funding formula was enacted as part of the 1990 Kentucky Education Reform Act and is distributed on a per-pupil basis (known as the guaranteed base). Districts receive additional funds (called add-ons) for at-risk students, exceptional students, home and hospital instruction, students with limited English proficiency, and transportation.

Source: Kentucky. Dept. of Educ. FY2019-19 SEEK Final Summary Data. Web. April 19, 2021.