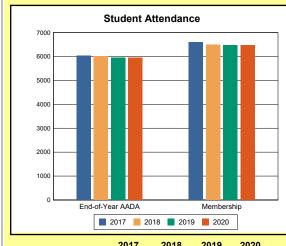

The Overview and Trends section provides data on school membership, end-of-year adjusted average daily attendance, student demographics, educational attainment, and school discipline. The data are provided in raw numbers and, where appropriate, percentages.

Source: Kentucky. Dept. of Educ. School Report Card. Web. March 15, 2021.

**EOY AADA**: According to KRS 157.320(1), the end-of-year adjusted average daily attendance (EOY AADA) is determined by the aggregate days attended by pupils in a public school, adjusted for weather-related low-attendance days, if applicable, divided by the actual number of days the school is in session, after the 5 days with the lowest attendance have been deducted. Source: Kentucky. Dept. of Educ. *FY2019-2020 Final SEEK*. Web. March 9, 2021.

**Membership**: Membership, which is a count of students enrolled as of the last day of school, is reported twice in the Overview and Trends section of the report. Membership data under the student attendance bar graph include self-contained exceptional children but do not include preschool students.

# **Overview and Trends**

|            | 2017  | 2018  | 2019  | 2020  |
|------------|-------|-------|-------|-------|
| A1 Schools | 4     | 4     | 4     | 4     |
| EOY AADA * | 2,308 | 2,383 | 2,344 | 2,344 |
| Membership | 2,560 | 2,592 | 2,572 | 2,598 |