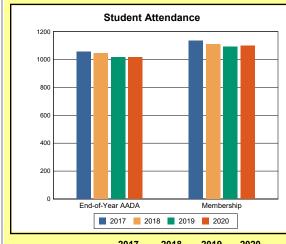

The Overview and Trends section provides data on school membership, end-of-year adjusted average daily attendance, student demographics, educational attainment, and school discipline. The data are provided in raw numbers and, where appropriate, percentages.

Source: Kentucky. Dept. of Educ. School Report Card. Web. March 15, 2021.

**EOY AADA**: According to KRS 157.320(1), the end-of-year adjusted average daily attendance (EOY AADA) is determined by the aggregate days attended by pupils in a public school, adjusted for weather-related low-attendance days, if applicable, divided by the actual number of days the school is in session, after the 5 days with the lowest attendance have been deducted. Source: Kentucky. Dept. of Educ. *FY2019-2020 Final SEEK*. Web. March 9, 2021.

**Membership**: Membership, which is a count of students enrolled as of the last day of school, is reported twice in the Overview and Trends section of the report. Membership data under the student attendance bar graph include self-contained exceptional children but do not include preschool students.

Source: Kentucky. Dept. of Educ. Historical SAAR Data. Web. March 8, 2021.

**Calendar 2020**: The number of instructional days and hours that children attend school. Regular days include any day that had at least 6 hours of instruction. Short days are early-release days not having at least 6 hours. Because schools within a district may have different schedules, a minimum and maximum number of instructional hours have been included for the district. Source: Kentucky. Dept. of Educ. *Original And Amended School Calendar*. Web. March 8, 2021.