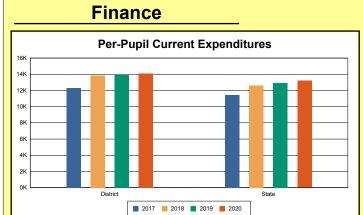

The Finance section covers both per-pupil current expenditures and per-pupil revenues by source. District data are contrasted to state averages for current expenditures by function. Revenues include federal, state, local, and other sources. Each district's fund balance percentage and end-of-year general fund balance are reported.

### **District Current Expenditures**

**Instruction**: Includes activities dealing directly with the interaction between teachers and students. The percentage of district expenditures coded to the instructional function code 1000 from funds 1, 2, 51, 310, and 320, and excluding object codes 0700-0799, 0830-0839, and 0900-0949 and program codes 500-699 and 800-899.

Source: Kentucky. Dept. of Educ. FTP Server. March 8, 2021.

**Instructional Support**: Activities associated with assisting the instructional staff with the content and process of providing learning experiences for students. The percentage of district expenditures coded to function codes 2100-2299 from funds 1, 2, 51, 310, and 320, and excluding object codes 0700-0799, 0830-0839, and 0900-0949 and program codes 500-699 and 800-899.

Source: Kentucky. Dept. of Educ. FTP Server. March 8, 2021.

**District Administration Support**: Activities associated with establishing and administering policy for operating the school district. The percentage of district expenditures coded to function codes 2300-2399 from funds 1, 2, 51, 310, and 320, and excluding object codes 0700-0799, 0830-0839, and 0900-0949 and program codes 500-699 and 800-899. Source: Kentucky. Dept. of Educ. FTP Server. March 8, 2021.

**School Administration Support**: Activities associated with managing the operation of a school, including activities performed by the principal, assistant principals, and other assistants. This also includes clerical staff in support of teaching and administrative duties. The percentage of school expenditures coded to function codes 2400-2499 from funds 1, 2, 51, 310, and 320, and excluding object codes 0700-0799, 0830-0839, and 0900-0949 and program codes 500-699 and 800-899.

Source: Kentucky. Dept. of Educ. FTP Server. March 8, 2021.

**Business Support**: Activities that support other administrative and instructional functions including fiscal services, human resources, planning, and administrative information technology. The percentage of district expenditures coded to functions 2500-2599 from funds 1, 2, 51, 310,

and 320, and excluding object codes 0700-0799, 0830-0839, and 0900-0949 and program codes 500-699 and 800-899.

Source: Kentucky. Dept. of Educ. FTP Server. March 8, 2021.

**Plant Operations**: Activities associated with keeping the physical plant open, comfortable, and safe for use and with keeping the grounds, buildings, and equipment in effective working condition. The percentage of district expenditures coded to function codes 2600-2699 from funds 1, 2, 51, 310, and 320, and excluding object codes 0700-0799, 0830-0839, and 0900-0949 and program codes 500-699 and 800-899.

Source: Kentucky. Dept. of Educ. FTP Server. March 8, 2021.

**Transportation**: Activities associated with transporting students to and from school, as provided by state and federal law. The percentage of district expenditures coded to function codes 2700-2900 from funds 1, 2, 51, 310, and 320, and excluding object codes 0700-0799, 0830-0839, and 0900-0949 and program codes 500-699 and 800-899.

Source: Kentucky. Dept. of Educ. FTP Server. March 8, 2021.

**Food Services**: Activities associated with providing food to students and staff in a school or school district. This includes preparing and serving regular and incidental meals, lunches, or snacks in connection with school activities and food delivery. The percentage of district expenditures coded to function codes 3100-3900 from funds 1, 2, 51, 310, and 320, and excluding object codes 0700-0799, 0830-0839, and 0900-0949 and program codes 500-699 and 800-899.

Source: Kentucky. Dept. of Educ. FTP Server. March 8, 2021.

**Fund Balance Percent**: Expenses from funds 1 and 51, object codes less than 09\*, and excluding object code 0533 from project 16M\* and object code 0280 (asterisk represents a "wild card" digit).

Source: Kentucky. Dept. of Educ. FTP Server. March 8, 2021.

**End-Of-Year Fund Balance**: The sum of fund 1 balance sheet accounts 8770, 874\*, and 875\*. Source: Kentucky. Dept. of Educ. FTP Server. March 8, 2021.