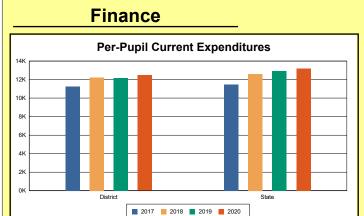

The Finance section covers both per-pupil current expenditures and per-pupil revenues by source. District data are contrasted to state averages for current expenditures by function. Revenues include federal, state, local, and other sources. Each district's fund balance percentage and end-of-year general fund balance are reported.

### **District Current Expenditures**

**Instruction**: Includes activities dealing directly with the interaction between teachers and students. The percentage of district expenditures coded to the instructional function code 1000 from funds 1, 2, 51, 310, and 320, and excluding object codes 0700-0799, 0830-0839, and 0900-0949 and program codes 500-699 and 800-899.