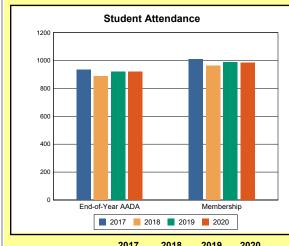

The Overview and Trends section provides data on school membership, end-of-year adjusted average daily attendance, student demographics, educational attainment, and school discipline. The data are provided in raw numbers and, where appropriate, percentages.

Source: Kentucky. Dept. of Educ. School Report Card. Web. March 15, 2021.

**EOY AADA**: According to KRS 157.320(1), the end-of-year adjusted average daily attendance (EOY AADA) is determined by the aggregate days attended by pupils in a public school, adjusted for weather-related low-attendance days, if applicable, divided by the actual number of days the school is in session, after the 5 days with the lowest attendance have been deducted. Source: Kentucky. Dept. of Educ. *FY2019-2020 Final SEEK*. Web. March 9, 2021.

**Membership**: Membership, which is a count of students enrolled as of the last day of school, is reported twice in the Overview and Trends section of the report. Membership data under the student attendance bar graph include self-contained exceptional children but do not include preschool students.