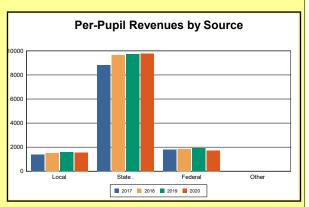

The Finance section covers both per-pupil current expenditures and per-pupil revenues by source. District data are contrasted to state averages for current expenditures by function. Revenues include federal, state, local, and other sources. Each district's fund balance percentage and end-of-year general fund balance are reported.