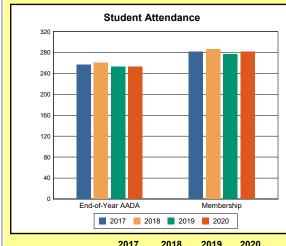

# **Overview and Trends**

|            | 2017  | 2018  | 2019  | 2020  |
|------------|-------|-------|-------|-------|
| A1 Schools | 4     | 4     | 4     | 4     |
| EOY AADA * | 2,308 | 2,383 | 2,344 | 2,344 |
| Membership | 2,560 | 2,592 | 2,572 | 2,598 |