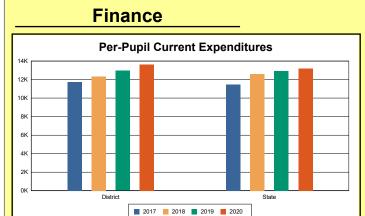

The Finance section covers both per-pupil current expenditures and per-pupil revenues by source. District data are contrasted to state averages for current expenditures by function. Revenues include federal, state, local, and other sources. Each district's fund balance percentage and end-of-year general fund balance are reported.

### **District Current Expenditures**

**Instruction**: Includes activities dealing directly with the interaction between teachers and students. The percentage of district expenditures coded to the instructional function code 1000 from funds 1, 2, 51, 310, and 320, and excluding object codes 0700-0799, 0830-0839, and 0900-0949 and program codes 500-699 and 800-899.

Source: Kentucky. Dept. of Educ. FTP Server. March 8, 2021.

**Instructional Support**: Activities associated with assisting the instructional staff with the content and process of providing learning experiences for students. The percentage of district expenditures coded to function codes 2100-2299 from funds 1, 2, 51, 310, and 320, and excluding object codes 0700-0799, 0830-0839, and 0900-0949 and program codes 500-699 and 800-899.

Source: Kentucky. Dept. of Educ. FTP Server. March 8, 2021.

**District Administration Support**: Activities associated with establishing and administering policy for operating the school district. The percentage of district expenditures coded to function codes 2300-2399 from funds 1, 2, 51, 310, and 320, and excluding object codes 0700-0799, 0830-0839, and 0900-0949 and program codes 500-699 and 800-899. Source: Kentucky. Dept. of Educ. FTP Server. March 8, 2021.

**School Administration Support**: Activities associated with managing the operation of a school, including activities performed by the principal, assistant principals, and other assistants. This also includes clerical staff in support of teaching and administrative duties. The percentage of school expenditures coded to function codes 2400-2499 from funds 1, 2, 51, 310, and 320, and excluding object codes 0700-0799, 0830-0839, and 0900-0949 and program codes 500-699 and 800-899.

Source: Kentucky. Dept. of Educ. FTP Server. March 8, 2021.

**Business Support**: Activities that support other administrative and instructional functions including fiscal services, human resources, planning, and administrative information technology. The percentage of district expenditures coded to functions 2500-2599 from funds 1, 2, 51, 310,

and 320, and excluding object codes 0700-0799, 0830-0839, and 0900-0949 and program codes 500-699 and 800-899.

Source: Kentucky. Dept. of Educ. FTP Server. March 8, 2021.

**Plant Operations**: Activities associated with keeping the physical plant open, comfortable, and safe for use and with keeping the grounds, buildings, and equipment in effective working condition. The percentage of district expenditures coded to function codes 2600-2699 from funds 1, 2, 51, 310, and 320, and excluding object codes 0700-0799, 0830-0839, and 0900-0949 and program codes 500-699 and 800-899.

Source: Kentucky. Dept. of Educ. FTP Server. March 8, 2021.

**Transportation**: Activities associated with transporting students to and from school, as provided by state and federal law. The percentage of district expenditures coded to function codes 2700-2900 from funds 1, 2, 51, 310, and 320, and excluding object codes 0700-0799, 0830-0839, and 0900-0949 and program codes 500-699 and 800-899.

Source: Kentucky. Dept. of Educ. FTP Server. March 8, 2021.

**Food Services**: Activities associated with providing food to students and staff in a school or school district. This includes preparing and serving regular and incidental meals, lunches, or snacks in connection with school activities and food delivery. The percentage of district expenditures coded to function codes 3100-3900 from funds 1, 2, 51, 310, and 320, and excluding object codes 0700-0799, 0830-0839, and 0900-0949 and program codes 500-699 and 800-899.

Source: Kentucky. Dept. of Educ. FTP Server. March 8, 2021.

**Fund Balance Percent**: Expenses from funds 1 and 51, object codes less than 09\*, and excluding object code 0533 from project 16M\* and object code 0280 (asterisk represents a "wild card" digit).