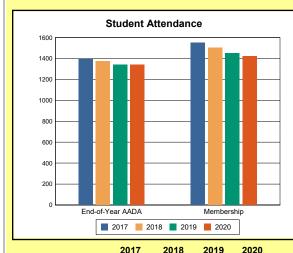

# **Overview and Trends**

|            | 2017  | 2018  | 2019  | 2020  |
|------------|-------|-------|-------|-------|
| A1 Schools | 4     | 4     | 4     | 4     |
| EOY AADA * | 2,308 | 2,383 | 2,344 | 2,344 |
| Membership | 2,560 | 2,592 | 2,572 | 2,598 |

<sup>\*</sup>End-of-Year Adjusted Average Daily Attendance

|               | Da      | ys            | Hours |     |  |
|---------------|---------|---------------|-------|-----|--|
|               | Regular | Regular Short |       | Max |  |
| Calendar 2020 | 108     | 22            | 817   | 817 |  |