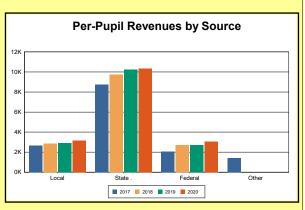

# **Overview and Trends**

|            | 2017  | 2018  | 2019  | 2020  |
|------------|-------|-------|-------|-------|
| A1 Schools | 4     | 4     | 4     | 4     |
| EOY AADA * | 2,308 | 2,383 | 2,344 | 2,344 |
| Membership | 2,560 | 2,592 | 2,572 | 2,598 |

<sup>\*</sup>End-of-Year Adjusted Average Daily Attendance

|               | Da      | ys            | Hours |     |  |
|---------------|---------|---------------|-------|-----|--|
|               | Regular | Regular Short |       | Max |  |
| Calendar 2020 | 108     | 22            | 817   | 817 |  |