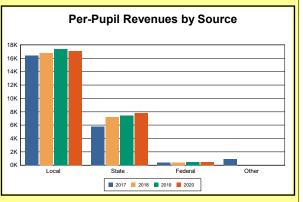

The Finance section covers both per-pupil current expenditures and per-pupil revenues by source. District data are contrasted to state averages for current expenditures by function. Revenues include federal, state, local, and other sources. Each district's fund balance percentage and end-of-year general fund balance are reported.