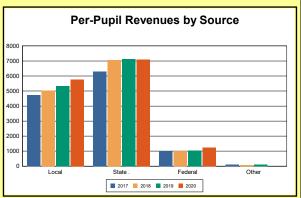

The Finance section covers both per-pupil current expenditures and per-pupil revenues by source. District data are contrasted to state averages for current expenditures by function. Revenues include federal, state, local, and other sources. Each district's fund balance percentage and end-of-year general fund balance are reported.

Source: Kentucky. Dept. of Educ. FY2019-19 SEEK Final Summary Data. Web. April 19, 2021.

**SEEK Distribution**: The Support Education Excellence in Kentucky (SEEK) funding formula was enacted as part of the 1990 Kentucky Education Reform Act and is distributed on a per-pupil basis (known as the guaranteed base). Districts receive additional funds (called add-ons) for at-risk students, exceptional students, home and hospital instruction, students with limited English proficiency, and transportation.

Source: Kentucky. Dept. of Educ. FY2019-19 SEEK Final Summary Data. Web. April 19, 2021.