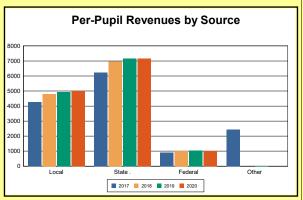

The Finance section covers both per-pupil current expenditures and per-pupil revenues by source. District data are contrasted to state averages for current expenditures by function. Revenues include federal, state, local, and other sources. Each district's fund balance percentage and end-of-year general fund balance are reported.

Source: Kentucky. Dept. of Educ. FY2019-19 SEEK Final Summary Data. Web. April 19, 2021.

**SEEK Distribution**: The Support Education Excellence in Kentucky (SEEK) funding formula was enacted as part of the 1990 Kentucky Education Reform Act and is distributed on a per-pupil basis (known as the guaranteed base). Districts receive additional funds (called add-ons) for at-risk students, exceptional students, home and hospital instruction, students with limited English proficiency, and transportation.

Source: Kentucky. Dept. of Educ. FY2019-19 SEEK Final Summary Data. Web. April 19, 2021.