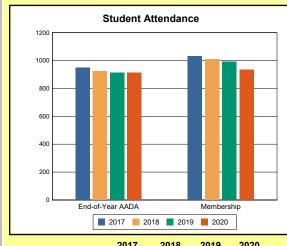

The Overview and Trends section provides data on school membership, end-of-year adjusted average daily attendance, student demographics, educational attainment, and school discipline. The data are provided in raw numbers and, where appropriate, percentages.

Source: Kentucky. Dept. of Educ. School Report Card. Web. March 15, 2021.

**EOY AADA**: According to KRS 157.320(1), the end-of-year adjusted average daily attendance (EOY AADA) is determined by the aggregate days attended by pupils in a public school, adjusted for weather-related low-attendance days, if applicable, divided by the actual number of days the school is in session, after the 5 days with the lowest attendance have been deducted. Source: Kentucky. Dept. of Educ. *FY2019-2020 Final SEEK*. Web. March 9, 2021.

**Membership**: Membership, which is a count of students enrolled as of the last day of school, is reported twice in the Overview and Trends section of the report. Membership data under the student attendance bar graph include self-contained exceptional children but do not include preschool students.

# **Overview and Trends**

|            | 2017  | 2018  | 2019  | 2020  |
|------------|-------|-------|-------|-------|
| A1 Schools | 4     | 4     | 4     | 4     |
| EOY AADA * | 2,308 | 2,383 | 2,344 | 2,344 |
| Membership | 2,560 | 2,592 | 2,572 | 2,598 |