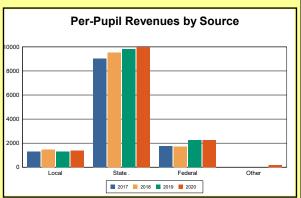

The Finance section covers both per-pupil current expenditures and per-pupil revenues by source. District data are contrasted to state averages for current expenditures by function. Revenues include federal, state, local, and other sources. Each district's fund balance percentage and end-of-year general fund balance are reported.

Source: Kentucky. Dept. of Educ. FY2019-19 SEEK Final Summary Data. Web. April 19, 2021.

**SEEK Distribution**: The Support Education Excellence in Kentucky (SEEK) funding formula was enacted as part of the 1990 Kentucky Education Reform Act and is distributed on a per-pupil basis (known as the guaranteed base). Districts receive additional funds (called add-ons) for at-risk students, exceptional students, home and hospital instruction, students with limited English proficiency, and transportation.

Source: Kentucky. Dept. of Educ. FY2019-19 SEEK Final Summary Data. Web. April 19, 2021.