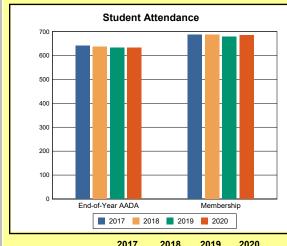

# **Overview and Trends**

|            | 2017  | 2018  | 2019  | 2020  |
|------------|-------|-------|-------|-------|
| A1 Schools | 4     | 4     | 4     | 4     |
| EOY AADA * | 2,308 | 2,383 | 2,344 | 2,344 |
| Membership | 2,560 | 2,592 | 2,572 | 2,598 |

<sup>\*</sup>End-of-Year Adjusted Average Daily Attendance

|               | Da      | ys            | Hours |     |  |
|---------------|---------|---------------|-------|-----|--|
|               | Regular | Regular Short |       | Max |  |
| Calendar 2020 | 108     | 22            | 817   | 817 |  |