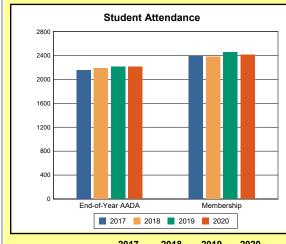

The Overview and Trends section provides data on school membership, end-of-year adjusted average daily attendance, student demographics, educational attainment, and school discipline. The data are provided in raw numbers and, where appropriate, percentages.

**Membership**: Membership, which is a count of students enrolled as of the last day of school, is reported twice in the Overview and Trends section of the report. Membership data under the student attendance bar graph include self-contained exceptional children but do not include preschool students.

# **Overview and Trends**

|            | 2017  | 2018  | 2019  | 2020  |
|------------|-------|-------|-------|-------|
| A1 Schools | 4     | 4     | 4     | 4     |
| EOY AADA * | 2,308 | 2,383 | 2,344 | 2,344 |
| Membership | 2,560 | 2,592 | 2,572 | 2,598 |