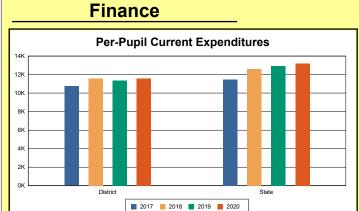

The Finance section covers both per-pupil current expenditures and per-pupil revenues by source. District data are contrasted to state averages for current expenditures by function. Revenues include federal, state, local, and other sources. Each district's fund balance percentage and end-of-year general fund balance are reported.

### **District Current Expenditures**

**Instruction**: Includes activities dealing directly with the interaction between teachers and students. The percentage of district expenditures coded to the instructional function code 1000 from funds 1, 2, 51, 310, and 320, and excluding object codes 0700-0799, 0830-0839, and 0900-0949 and program codes 500-699 and 800-899.

Source: Kentucky. Dept. of Educ. FTP Server. March 8, 2021.

**Instructional Support**: Activities associated with assisting the instructional staff with the content and process of providing learning experiences for students. The percentage of district expenditures coded to function codes 2100-2299 from funds 1, 2, 51, 310, and 320, and excluding object codes 0700-0799, 0830-0839, and 0900-0949 and program codes 500-699 and 800-899.

Source: Kentucky. Dept. of Educ. FTP Server. March 8, 2021.

**District Administration Support**: Activities associated with establishing and administering policy for operating the school district. The percentage of district expenditures coded to function codes 2300-2399 from funds 1, 2, 51, 310, and 320, and excluding object codes 0700-0799, 0830-0839, and 0900-0949 and program codes 500-699 and 800-899. Source: Kentucky. Dept. of Educ. FTP Server. March 8, 2021.

**School Administration Support**: Activities associated with managing the operation of a school, including activities performed by the principal, assistant principals, and other assistants. This also includes clerical staff in support of teaching and administrative duties. The percentage of school expenditures coded to function codes 2400-2499 from funds 1, 2, 51, 310, and 320, and excluding object codes 0700-0799, 0830-0839, and 0900-0949 and program codes 500-699 and 800-899.

Source: Kentucky. Dept. of Educ. FTP Server. March 8, 2021.

**Business Support**: Activities that support other administrative and instructional functions including fiscal services, human resources, planning, and administrative information technology. The percentage of district expenditures coded to functions 2500-2599 from funds 1, 2, 51, 310,

and 320, and excluding object codes 0700-0799, 0830-0839, and 0900-0949 and program codes 500-699 and 800-899.

Source: Kentucky. Dept. of Educ. FTP Server. March 8, 2021.

**Plant Operations**: Activities associated with keeping the physical plant open, comfortable, and safe for use and with keeping the grounds, buildings, and equipment in effective working condition. The percentage of district expenditures coded to function codes 2600-2699 from funds 1, 2, 51, 310, and 320, and excluding object codes 0700-0799, 0830-0839, and 0900-0949 and program codes 500-699 and 800-899.

Source: Kentucky. Dept. of Educ. FTP Server. March 8, 2021.

**Transportation**: Activities associated with transporting students to and from school, as provided by state and federal law. The percentage of district expenditures coded to function codes 2700-2900 from funds 1, 2, 51, 310, and 320, and excluding object codes 0700-0799, 0830-0839, and 0900-0949 and program codes 500-699 and 800-899.

Source: Kentucky. Dept. of Educ. FTP Server. March 8, 2021.

**Food Services**: Activities associated with providing food to students and staff in a school or school district. This includes preparing and serving regular and incidental meals, lunches, or snacks in connection with school activities and food delivery. The percentage of district expenditures coded to function codes 3100-3900 from funds 1, 2, 51, 310, and 320, and excluding object codes 0700-0799, 0830-0839, and 0900-0949 and program codes 500-699 and 800-899.

Source: Kentucky. Dept. of Educ. FTP Server. March 8, 2021.

**Fund Balance Percent**: Expenses from funds 1 and 51, object codes less than 09\*, and excluding object code 0533 from project 16M\* and object code 0280 (asterisk represents a "wild card" digit).