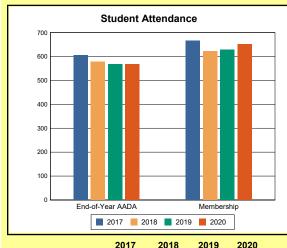

# **Overview and Trends**

|            | 2017  | 2018  | 2019  | 2020  |
|------------|-------|-------|-------|-------|
| A1 Schools | 4     | 4     | 4     | 4     |
| EOY AADA * | 2,308 | 2,383 | 2,344 | 2,344 |
| Membership | 2,560 | 2,592 | 2,572 | 2,598 |

The Overview and Trends section provides data on school membership, end-of-year adjusted average daily attendance, student demographics, educational attainment, and school discipline. The data are provided in raw numbers and, where appropriate, percentages.