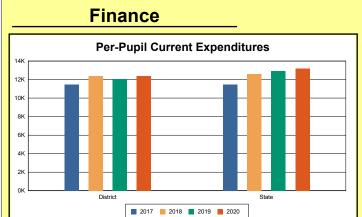

The Finance section covers both per-pupil current expenditures and per-pupil revenues by source. District data are contrasted to state averages for current expenditures by function. Revenues include federal, state, local, and other sources. Each district's fund balance percentage and end-of-year general fund balance are reported.