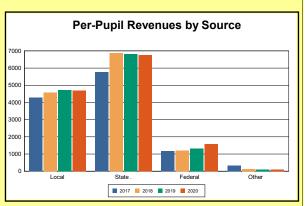

The Finance section covers both per-pupil current expenditures and per-pupil revenues by source. District data are contrasted to state averages for current expenditures by function. Revenues include federal, state, local, and other sources. Each district's fund balance percentage and end-of-year general fund balance are reported.