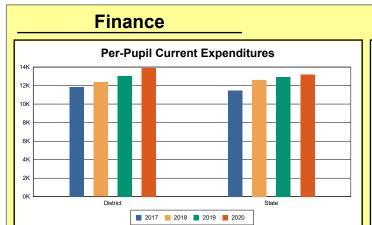

The Finance section covers both per-pupil current expenditures and per-pupil revenues by source. District data are contrasted to state averages for current expenditures by function. Revenues include federal, state, local, and other sources. Each district's fund balance percentage and end-of-year general fund balance are reported.

### **District Current Expenditures**

**Instruction**: Includes activities dealing directly with the interaction between teachers and students. The percentage of district expenditures coded to the instructional function code 1000 from funds 1, 2, 51, 310, and 320, and excluding object codes 0700-0799, 0830-0839, and 0900-0949 and program codes 500-699 and 800-899.