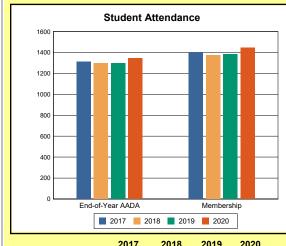

# **Overview and Trends**

|            | 2017  | 2018  | 2019  | 2020  |
|------------|-------|-------|-------|-------|
| A1 Schools | 4     | 4     | 4     | 4     |
| EOY AADA * | 2,308 | 2,383 | 2,344 | 2,344 |
| Membership | 2,560 | 2,592 | 2,572 | 2,598 |

**Membership**: Membership, which is a count of students enrolled as of the last day of school, is reported twice in the Overview and Trends section of the report. Membership data under the student attendance bar graph include self-contained exceptional children but do not include preschool students.