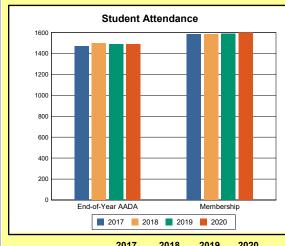

The Overview and Trends section provides data on school membership, end-of-year adjusted average daily attendance, student demographics, educational attainment, and school discipline. The data are provided in raw numbers and, where appropriate, percentages.

# **Overview and Trends**

|            | 2017  | 2018  | 2019  | 2020  |
|------------|-------|-------|-------|-------|
| A1 Schools | 4     | 4     | 4     | 4     |
| EOY AADA * | 2,308 | 2,383 | 2,344 | 2,344 |
| Membership | 2,560 | 2,592 | 2,572 | 2,598 |