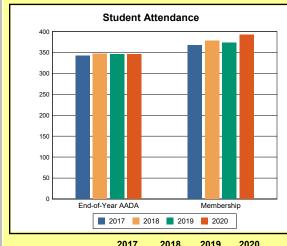

# **Overview and Trends**

|            | 2017  | 2018  | 2019  | 2020  |
|------------|-------|-------|-------|-------|
| A1 Schools | 4     | 4     | 4     | 4     |
| EOY AADA * | 2,308 | 2,383 | 2,344 | 2,344 |
| Membership | 2,560 | 2,592 | 2,572 | 2,598 |

**Membership**: Membership, which is a count of students enrolled as of the last day of school, is reported twice in the Overview and Trends section of the report. Membership data under the student attendance bar graph include self-contained exceptional children but do not include preschool students.