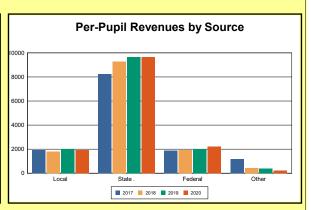

The Finance section covers both per-pupil current expenditures and per-pupil revenues by source. District data are contrasted to state averages for current expenditures by function. Revenues include federal, state, local, and other sources. Each district's fund balance percentage and end-of-year general fund balance are reported.

Source: Kentucky. Dept. of Educ. FY2019-19 SEEK Final Summary Data. Web. April 19, 2021.

**SEEK Distribution**: The Support Education Excellence in Kentucky (SEEK) funding formula was enacted as part of the 1990 Kentucky Education Reform Act and is distributed on a per-pupil basis (known as the guaranteed base). Districts receive additional funds (called add-ons) for at-risk students, exceptional students, home and hospital instruction, students with limited English proficiency, and transportation.

Source: Kentucky. Dept. of Educ. FY2019-19 SEEK Final Summary Data. Web. April 19, 2021.