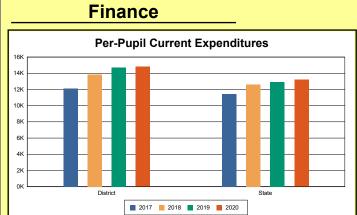

### **Finance**

### **District Current Expenditures**

**Instruction**: Includes activities dealing directly with the interaction between teachers and students. The percentage of district expenditures coded to the instructional function code 1000 from funds 1, 2, 51, 310, and 320, and excluding object codes 0700-0799, 0830-0839, and 0900-0949 and program codes 500-699 and 800-899.

Source: Kentucky. Dept. of Educ. FTP Server. March 8, 2021.

**Instructional Support**: Activities associated with assisting the instructional staff with the content and process of providing learning experiences for students. The percentage of district expenditures coded to function codes 2100-2299 from funds 1, 2, 51, 310, and 320, and excluding object codes 0700-0799, 0830-0839, and 0900-0949 and program codes 500-699 and 800-899.

Source: Kentucky. Dept. of Educ. FTP Server. March 8, 2021.

**District Administration Support**: Activities associated with establishing and administering policy for operating the school district. The percentage of district expenditures coded to function codes 2300-2399 from funds 1, 2, 51, 310, and 320, and excluding object codes 0700-0799, 0830-0839, and 0900-0949 and program codes 500-699 and 800-899. Source: Kentucky. Dept. of Educ. FTP Server. March 8, 2021.

**School Administration Support**: Activities associated with managing the operation of a school, including activities performed by the principal, assistant principals, and other assistants. This also includes clerical staff in support of teaching and administrative duties. The percentage of school expenditures coded to function codes 2400-2499 from funds 1, 2, 51, 310, and 320, and excluding object codes 0700-0799, 0830-0839, and 0900-0949 and program codes 500-699 and 800-899.

Source: Kentucky. Dept. of Educ. FTP Server. March 8, 2021.

**Business Support**: Activities that support other administrative and instructional functions including fiscal services, human resources, planning, and administrative information technology. The percentage of district expenditures coded to functions 2500-2599 from funds 1, 2, 51, 310,

and 320, and excluding object codes 0700-0799, 0830-0839, and 0900-0949 and program codes 500-699 and 800-899.

Source: Kentucky. Dept. of Educ. FTP Server. March 8, 2021.

**Plant Operations**: Activities associated with keeping the physical plant open, comfortable, and safe for use and with keeping the grounds, buildings, and equipment in effective working condition. The percentage of district expenditures coded to function codes 2600-2699 from funds 1, 2, 51, 310, and 320, and excluding object codes 0700-0799, 0830-0839, and 0900-0949 and program codes 500-699 and 800-899.

Source: Kentucky. Dept. of Educ. FTP Server. March 8, 2021.

**Transportation**: Activities associated with transporting students to and from school, as provided by state and federal law. The percentage of district expenditures coded to function codes 2700-2900 from funds 1, 2, 51, 310, and 320, and excluding object codes 0700-0799, 0830-0839, and 0900-0949 and program codes 500-699 and 800-899.

Source: Kentucky. Dept. of Educ. FTP Server. March 8, 2021.

**Food Services**: Activities associated with providing food to students and staff in a school or school district. This includes preparing and serving regular and incidental meals, lunches, or snacks in connection with school activities and food delivery. The percentage of district expenditures coded to function codes 3100-3900 from funds 1, 2, 51, 310, and 320, and excluding object codes 0700-0799, 0830-0839, and 0900-0949 and program codes 500-699 and 800-899.

Source: Kentucky. Dept. of Educ. FTP Server. March 8, 2021.

**Fund Balance Percent**: Expenses from funds 1 and 51, object codes less than 09\*, and excluding object code 0533 from project 16M\* and object code 0280 (asterisk represents a "wild card" digit).

Source: Kentucky. Dept. of Educ. FTP Server. March 8, 2021.

**End-Of-Year Fund Balance**: The sum of fund 1 balance sheet accounts 8770, 874\*, and 875\*. Source: Kentucky. Dept. of Educ. FTP Server. March 8, 2021.