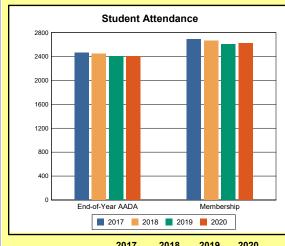

The Overview and Trends section provides data on school membership, end-of-year adjusted average daily attendance, student demographics, educational attainment, and school discipline. The data are provided in raw numbers and, where appropriate, percentages.

# **Overview and Trends**

|            | 2017  | 2018  | 2019  | 2020  |
|------------|-------|-------|-------|-------|
| A1 Schools | 4     | 4     | 4     | 4     |
| EOY AADA * | 2,308 | 2,383 | 2,344 | 2,344 |
| Membership | 2,560 | 2,592 | 2,572 | 2,598 |