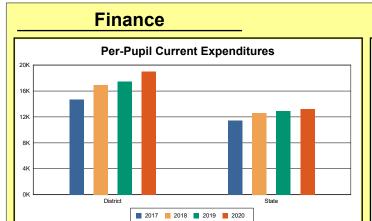

The Finance section covers both per-pupil current expenditures and per-pupil revenues by source. District data are contrasted to state averages for current expenditures by function. Revenues include federal, state, local, and other sources. Each district's fund balance percentage and end-of-year general fund balance are reported.

### **District Current Expenditures**

**Instruction**: Includes activities dealing directly with the interaction between teachers and students. The percentage of district expenditures coded to the instructional function code 1000 from funds 1, 2, 51, 310, and 320, and excluding object codes 0700-0799, 0830-0839, and 0900-0949 and program codes 500-699 and 800-899.

Source: Kentucky. Dept. of Educ. FTP Server. March 8, 2021.

**Instructional Support**: Activities associated with assisting the instructional staff with the content and process of providing learning experiences for students. The percentage of district expenditures coded to function codes 2100-2299 from funds 1, 2, 51, 310, and 320, and excluding object codes 0700-0799, 0830-0839, and 0900-0949 and program codes 500-699 and 800-899.

Source: Kentucky. Dept. of Educ. FTP Server. March 8, 2021.

**District Administration Support**: Activities associated with establishing and administering policy for operating the school district. The percentage of district expenditures coded to function codes 2300-2399 from funds 1, 2, 51, 310, and 320, and excluding object codes 0700-0799, 0830-0839, and 0900-0949 and program codes 500-699 and 800-899. Source: Kentucky. Dept. of Educ. FTP Server. March 8, 2021.

**School Administration Support**: Activities associated with managing the operation of a school, including activities performed by the principal, assistant principals, and other assistants. This also includes clerical staff in support of teaching and administrative duties. The percentage of school expenditures coded to function codes 2400-2499 from funds 1, 2, 51, 310, and 320, and excluding object codes 0700-0799, 0830-0839, and 0900-0949 and program codes 500-699 and 800-899.

Source: Kentucky. Dept. of Educ. FTP Server. March 8, 2021.

**Business Support**: Activities that support other administrative and instructional functions including fiscal services, human resources, planning, and administrative information technology. The percentage of district expenditures coded to functions 2500-2599 from funds 1, 2, 51, 310,

and 320, and excluding object codes 0700-0799, 0830-0839, and 0900-0949 and program codes 500-699 and 800-899.

Source: Kentucky. Dept. of Educ. FTP Server. March 8, 2021.

**Plant Operations**: Activities associated with keeping the physical plant open, comfortable, and safe for use and with keeping the grounds, buildings, and equipment in effective working condition. The percentage of district expenditures coded to function codes 2600-2699 from funds 1, 2, 51, 310, and 320, and excluding object codes 0700-0799, 0830-0839, and 0900-0949 and program codes 500-699 and 800-899.

Source: Kentucky. Dept. of Educ. FTP Server. March 8, 2021.

**Transportation**: Activities associated with transporting students to and from school, as provided by state and federal law. The percentage of district expenditures coded to function codes 2700-2900 from funds 1, 2, 51, 310, and 320, and excluding object codes 0700-0799, 0830-0839, and 0900-0949 and program codes 500-699 and 800-899.

Source: Kentucky. Dept. of Educ. FTP Server. March 8, 2021.

**Food Services**: Activities associated with providing food to students and staff in a school or school district. This includes preparing and serving regular and incidental meals, lunches, or snacks in connection with school activities and food delivery. The percentage of district expenditures coded to function codes 3100-3900 from funds 1, 2, 51, 310, and 320, and excluding object codes 0700-0799, 0830-0839, and 0900-0949 and program codes 500-699 and 800-899.

Source: Kentucky. Dept. of Educ. FTP Server. March 8, 2021.

**Fund Balance Percent**: Expenses from funds 1 and 51, object codes less than 09\*, and excluding object code 0533 from project 16M\* and object code 0280 (asterisk represents a "wild card" digit).