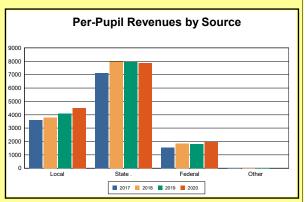

The Finance section covers both per-pupil current expenditures and per-pupil revenues by source. District data are contrasted to state averages for current expenditures by function. Revenues include federal, state, local, and other sources. Each district's fund balance percentage and end-of-year general fund balance are reported.

Source: Kentucky. Dept. of Educ. FY2019-19 SEEK Final Summary Data. Web. April 19, 2021.

**SEEK Distribution**: The Support Education Excellence in Kentucky (SEEK) funding formula was enacted as part of the 1990 Kentucky Education Reform Act and is distributed on a per-pupil basis (known as the guaranteed base). Districts receive additional funds (called add-ons) for at-risk students, exceptional students, home and hospital instruction, students with limited English proficiency, and transportation.

Source: Kentucky. Dept. of Educ. FY2019-19 SEEK Final Summary Data. Web. April 19, 2021.