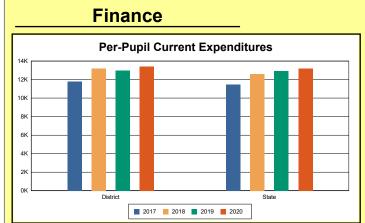

The Finance section covers both per-pupil current expenditures and per-pupil revenues by source. District data are contrasted to state averages for current expenditures by function. Revenues include federal, state, local, and other sources. Each district's fund balance percentage and end-of-year general fund balance are reported.

### **District Current Expenditures**

**Instruction**: Includes activities dealing directly with the interaction between teachers and students. The percentage of district expenditures coded to the instructional function code 1000 from funds 1, 2, 51, 310, and 320, and excluding object codes 0700-0799, 0830-0839, and 0900-0949 and program codes 500-699 and 800-899.