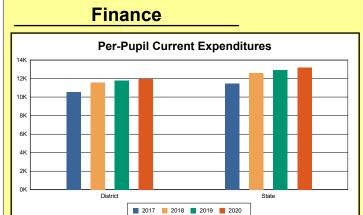

The Finance section covers both per-pupil current expenditures and per-pupil revenues by source. District data are contrasted to state averages for current expenditures by function. Revenues include federal, state, local, and other sources. Each district's fund balance percentage and end-of-year general fund balance are reported.

### **District Current Expenditures**

**Instruction**: Includes activities dealing directly with the interaction between teachers and students. The percentage of district expenditures coded to the instructional function code 1000 from funds 1, 2, 51, 310, and 320, and excluding object codes 0700-0799, 0830-0839, and 0900-0949 and program codes 500-699 and 800-899.