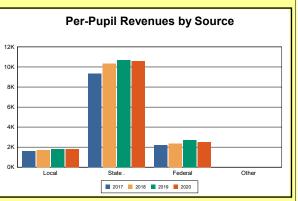

The Finance section covers both per-pupil current expenditures and per-pupil revenues by source. District data are contrasted to state averages for current expenditures by function. Revenues include federal, state, local, and other sources. Each district's fund balance percentage and end-of-year general fund balance are reported.

Source: Kentucky. Dept. of Educ. FY2019-19 SEEK Final Summary Data. Web. April 19, 2021.

**SEEK Distribution**: The Support Education Excellence in Kentucky (SEEK) funding formula was enacted as part of the 1990 Kentucky Education Reform Act and is distributed on a per-pupil basis (known as the guaranteed base). Districts receive additional funds (called add-ons) for at-risk students, exceptional students, home and hospital instruction, students with limited English proficiency, and transportation.

Source: Kentucky. Dept. of Educ. FY2019-19 SEEK Final Summary Data. Web. April 19, 2021.