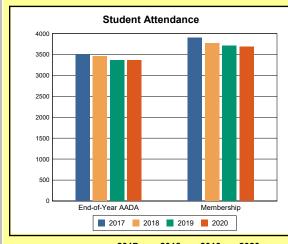

# **Overview and Trends**

|            | 2017  | 2018  | 2019  | 2020  |
|------------|-------|-------|-------|-------|
| A1 Schools | 4     | 4     | 4     | 4     |
| EOY AADA * | 2,308 | 2,383 | 2,344 | 2,344 |
| Membership | 2,560 | 2,592 | 2,572 | 2,598 |

**Membership**: Membership, which is a count of students enrolled as of the last day of school, is reported twice in the Overview and Trends section of the report. Membership data under the student attendance bar graph include self-contained exceptional children but do not include preschool students.