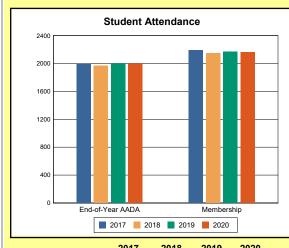

# **Overview and Trends**

|            | 2017  | 2018  | 2019  | 2020  |
|------------|-------|-------|-------|-------|
| A1 Schools | 4     | 4     | 4     | 4     |
| EOY AADA * | 2,308 | 2,383 | 2,344 | 2,344 |
| Membership | 2,560 | 2,592 | 2,572 | 2,598 |