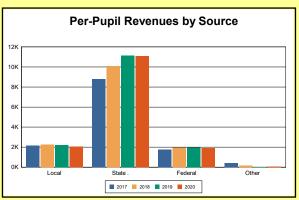

The Finance section covers both per-pupil current expenditures and per-pupil revenues by source. District data are contrasted to state averages for current expenditures by function. Revenues include federal, state, local, and other sources. Each district's fund balance percentage and end-of-year general fund balance are reported.