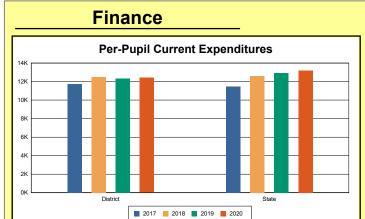

The Finance section covers both per-pupil current expenditures and per-pupil revenues by source. District data are contrasted to state averages for current expenditures by function. Revenues include federal, state, local, and other sources. Each district's fund balance percentage and end-of-year general fund balance are reported.

### **District Current Expenditures**

**Instruction**: Includes activities dealing directly with the interaction between teachers and students. The percentage of district expenditures coded to the instructional function code 1000 from funds 1, 2, 51, 310, and 320, and excluding object codes 0700-0799, 0830-0839, and 0900-0949 and program codes 500-699 and 800-899.

Source: Kentucky. Dept. of Educ. FTP Server. March 8, 2021.

**Instructional Support**: Activities associated with assisting the instructional staff with the content and process of providing learning experiences for students. The percentage of district expenditures coded to function codes 2100-2299 from funds 1, 2, 51, 310, and 320, and excluding object codes 0700-0799, 0830-0839, and 0900-0949 and program codes 500-699 and 800-899.

Source: Kentucky. Dept. of Educ. FTP Server. March 8, 2021.

**District Administration Support**: Activities associated with establishing and administering policy for operating the school district. The percentage of district expenditures coded to function codes 2300-2399 from funds 1, 2, 51, 310, and 320, and excluding object codes 0700-0799, 0830-0839, and 0900-0949 and program codes 500-699 and 800-899. Source: Kentucky. Dept. of Educ. FTP Server. March 8, 2021.

**School Administration Support**: Activities associated with managing the operation of a school, including activities performed by the principal, assistant principals, and other assistants. This also includes clerical staff in support of teaching and administrative duties. The percentage of school expenditures coded to function codes 2400-2499 from funds 1, 2, 51, 310, and 320, and excluding object codes 0700-0799, 0830-0839, and 0900-0949 and program codes 500-699 and 800-899.

Source: Kentucky. Dept. of Educ. FTP Server. March 8, 2021.

**Business Support**: Activities that support other administrative and instructional functions including fiscal services, human resources, planning, and administrative information technology. The percentage of district expenditures coded to functions 2500-2599 from funds 1, 2, 51, 310,

and 320, and excluding object codes 0700-0799, 0830-0839, and 0900-0949 and program codes 500-699 and 800-899.

Source: Kentucky. Dept. of Educ. FTP Server. March 8, 2021.

**Plant Operations**: Activities associated with keeping the physical plant open, comfortable, and safe for use and with keeping the grounds, buildings, and equipment in effective working condition. The percentage of district expenditures coded to function codes 2600-2699 from funds 1, 2, 51, 310, and 320, and excluding object codes 0700-0799, 0830-0839, and 0900-0949 and program codes 500-699 and 800-899.

Source: Kentucky. Dept. of Educ. FTP Server. March 8, 2021.

**Transportation**: Activities associated with transporting students to and from school, as provided by state and federal law. The percentage of district expenditures coded to function codes 2700-2900 from funds 1, 2, 51, 310, and 320, and excluding object codes 0700-0799, 0830-0839, and 0900-0949 and program codes 500-699 and 800-899.

Source: Kentucky. Dept. of Educ. FTP Server. March 8, 2021.

**Food Services**: Activities associated with providing food to students and staff in a school or school district. This includes preparing and serving regular and incidental meals, lunches, or snacks in connection with school activities and food delivery. The percentage of district expenditures coded to function codes 3100-3900 from funds 1, 2, 51, 310, and 320, and excluding object codes 0700-0799, 0830-0839, and 0900-0949 and program codes 500-699 and 800-899.

Source: Kentucky. Dept. of Educ. FTP Server. March 8, 2021.

**Fund Balance Percent**: Expenses from funds 1 and 51, object codes less than 09\*, and excluding object code 0533 from project 16M\* and object code 0280 (asterisk represents a "wild card" digit).