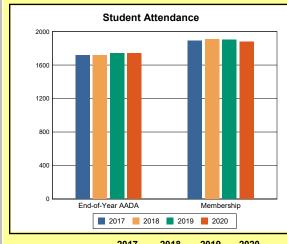

The Overview and Trends section provides data on school membership, end-of-year adjusted average daily attendance, student demographics, educational attainment, and school discipline. The data are provided in raw numbers and, where appropriate, percentages.

Source: Kentucky. Dept. of Educ. School Report Card. Web. March 15, 2021.

**EOY AADA**: According to KRS 157.320(1), the end-of-year adjusted average daily attendance (EOY AADA) is determined by the aggregate days attended by pupils in a public school, adjusted for weather-related low-attendance days, if applicable, divided by the actual number of days the school is in session, after the 5 days with the lowest attendance have been deducted. Source: Kentucky. Dept. of Educ. *FY2019-2020 Final SEEK*. Web. March 9, 2021.

**Membership**: Membership, which is a count of students enrolled as of the last day of school, is reported twice in the Overview and Trends section of the report. Membership data under the student attendance bar graph include self-contained exceptional children but do not include preschool students.

Source: Kentucky. Dept. of Educ. Historical SAAR Data. Web. March 8, 2021.

**Calendar 2020**: The number of instructional days and hours that children attend school. Regular days include any day that had at least 6 hours of instruction. Short days are early-release days not having at least 6 hours. Because schools within a district may have different schedules, a minimum and maximum number of instructional hours have been included for the district. Source: Kentucky. Dept. of Educ. *Original And Amended School Calendar*. Web. March 8, 2021.

# **Overview and Trends**

|            | 2017  | 2018  | 2019  | 2020  |
|------------|-------|-------|-------|-------|
| A1 Schools | 4     | 4     | 4     | 4     |
| EOY AADA * | 2,308 | 2,383 | 2,344 | 2,344 |
| Membership | 2,560 | 2,592 | 2,572 | 2,598 |