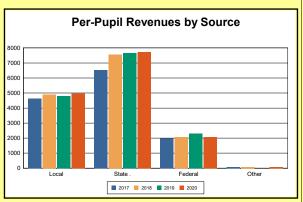

The Finance section covers both per-pupil current expenditures and per-pupil revenues by source. District data are contrasted to state averages for current expenditures by function. Revenues include federal, state, local, and other sources. Each district's fund balance percentage and end-of-year general fund balance are reported.