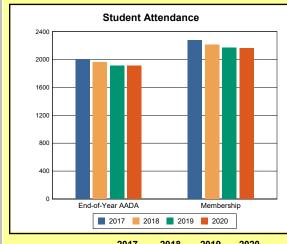

The Overview and Trends section provides data on school membership, end-of-year adjusted average daily attendance, student demographics, educational attainment, and school discipline. The data are provided in raw numbers and, where appropriate, percentages.

Source: Kentucky. Dept. of Educ. School Report Card. Web. March 15, 2021.

**EOY AADA**: According to KRS 157.320(1), the end-of-year adjusted average daily attendance (EOY AADA) is determined by the aggregate days attended by pupils in a public school, adjusted for weather-related low-attendance days, if applicable, divided by the actual number of days the school is in session, after the 5 days with the lowest attendance have been deducted. Source: Kentucky. Dept. of Educ. *FY2019-2020 Final SEEK*. Web. March 9, 2021.

**Membership**: Membership, which is a count of students enrolled as of the last day of school, is reported twice in the Overview and Trends section of the report. Membership data under the student attendance bar graph include self-contained exceptional children but do not include preschool students.