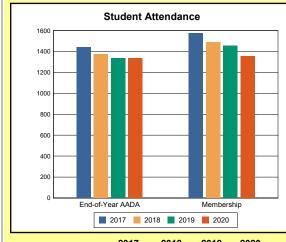

# **Overview and Trends**

|            | 2017  | 2018  | 2019  | 2020  |
|------------|-------|-------|-------|-------|
| A1 Schools | 4     | 4     | 4     | 4     |
| EOY AADA * | 2,308 | 2,383 | 2,344 | 2,344 |
| Membership | 2,560 | 2,592 | 2,572 | 2,598 |

**Membership**: Membership, which is a count of students enrolled as of the last day of school, is reported twice in the Overview and Trends section of the report. Membership data under the student attendance bar graph include self-contained exceptional children but do not include preschool students.