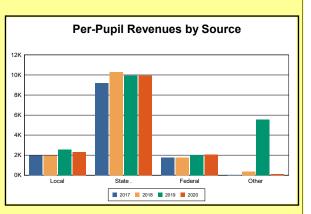

The Finance section covers both per-pupil current expenditures and per-pupil revenues by source. District data are contrasted to state averages for current expenditures by function. Revenues include federal, state, local, and other sources. Each district's fund balance percentage and end-of-year general fund balance are reported.

Source: Kentucky. Dept. of Educ. FY2019-19 SEEK Final Summary Data. Web. April 19, 2021.

**SEEK Distribution**: The Support Education Excellence in Kentucky (SEEK) funding formula was enacted as part of the 1990 Kentucky Education Reform Act and is distributed on a per-pupil basis (known as the guaranteed base). Districts receive additional funds (called add-ons) for at-risk students, exceptional students, home and hospital instruction, students with limited English proficiency, and transportation.

Source: Kentucky. Dept. of Educ. FY2019-19 SEEK Final Summary Data. Web. April 19, 2021.