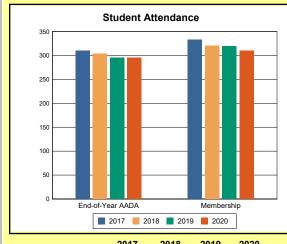

# **Overview and Trends**

|            | 2017  | 2018  | 2019  | 2020  |
|------------|-------|-------|-------|-------|
| A1 Schools | 4     | 4     | 4     | 4     |
| EOY AADA * | 2,308 | 2,383 | 2,344 | 2,344 |
| Membership | 2,560 | 2,592 | 2,572 | 2,598 |

<sup>\*</sup>End-of-Year Adjusted Average Daily Attendance

|               | Da      | ys            | Hours |     |  |
|---------------|---------|---------------|-------|-----|--|
|               | Regular | Regular Short |       | Max |  |
| Calendar 2020 | 108     | 22            | 817   | 817 |  |