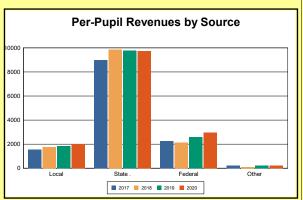

The Finance section covers both per-pupil current expenditures and per-pupil revenues by source. District data are contrasted to state averages for current expenditures by function. Revenues include federal, state, local, and other sources. Each district's fund balance percentage and end-of-year general fund balance are reported.

Source: Kentucky. Dept. of Educ. FY2019-19 SEEK Final Summary Data. Web. April 19, 2021.

**SEEK Distribution**: The Support Education Excellence in Kentucky (SEEK) funding formula was enacted as part of the 1990 Kentucky Education Reform Act and is distributed on a per-pupil basis (known as the guaranteed base). Districts receive additional funds (called add-ons) for at-risk students, exceptional students, home and hospital instruction, students with limited English proficiency, and transportation.

Source: Kentucky. Dept. of Educ. FY2019-19 SEEK Final Summary Data. Web. April 19, 2021.