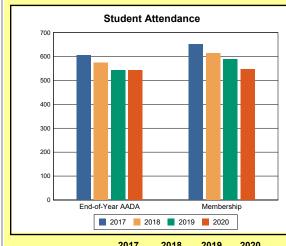

The Overview and Trends section provides data on school membership, end-of-year adjusted average daily attendance, student demographics, educational attainment, and school discipline. The data are provided in raw numbers and, where appropriate, percentages.

Source: Kentucky. Dept. of Educ. School Report Card. Web. March 15, 2021.

**EOY AADA**: According to KRS 157.320(1), the end-of-year adjusted average daily attendance (EOY AADA) is determined by the aggregate days attended by pupils in a public school, adjusted for weather-related low-attendance days, if applicable, divided by the actual number of days the school is in session, after the 5 days with the lowest attendance have been deducted. Source: Kentucky. Dept. of Educ. *FY2019-2020 Final SEEK*. Web. March 9, 2021.

**Membership**: Membership, which is a count of students enrolled as of the last day of school, is reported twice in the Overview and Trends section of the report. Membership data under the student attendance bar graph include self-contained exceptional children but do not include preschool students.