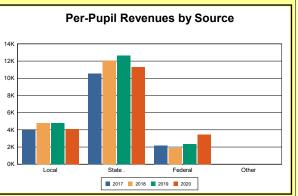

The Finance section covers both per-pupil current expenditures and per-pupil revenues by source. District data are contrasted to state averages for current expenditures by function. Revenues include federal, state, local, and other sources. Each district's fund balance percentage and end-of-year general fund balance are reported.

Source: Kentucky. Dept. of Educ. FY2019-19 SEEK Final Summary Data. Web. April 19, 2021.

**SEEK Distribution**: The Support Education Excellence in Kentucky (SEEK) funding formula was enacted as part of the 1990 Kentucky Education Reform Act and is distributed on a per-pupil basis (known as the guaranteed base). Districts receive additional funds (called add-ons) for at-risk students, exceptional students, home and hospital instruction, students with limited English proficiency, and transportation.

Source: Kentucky. Dept. of Educ. FY2019-19 SEEK Final Summary Data. Web. April 19, 2021.