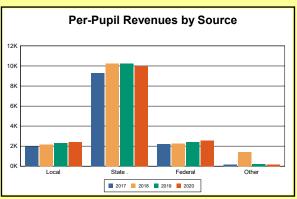

The Finance section covers both per-pupil current expenditures and per-pupil revenues by source. District data are contrasted to state averages for current expenditures by function. Revenues include federal, state, local, and other sources. Each district's fund balance percentage and end-of-year general fund balance are reported.

### 2020 Tax Rates And Revenues

**Real Estate Property Tax**: The local property tax rate per \$100 of assessed value of land, buildings, and improvements, including real property of public service corporations. The rate shown is the total real estate tax rate and includes the original growth nickel, equalized growth nickel, recallable nickel, and equalized facility funding nickel if levied by a district. Source: Kentucky. Dept. of Educ. *FY2019-19 Local District Tax Levies*. Web. April 19, 2021.

Source: Kentucky. Dept. of Educ. FY2019-19 SEEK Final Summary Data. Web. April 19, 2021.

**SEEK Distribution**: The Support Education Excellence in Kentucky (SEEK) funding formula was enacted as part of the 1990 Kentucky Education Reform Act and is distributed on a per-pupil basis (known as the guaranteed base). Districts receive additional funds (called add-ons) for at-risk students, exceptional students, home and hospital instruction, students with limited English proficiency, and transportation.

Source: Kentucky. Dept. of Educ. FY2019-19 SEEK Final Summary Data. Web. April 19, 2021.