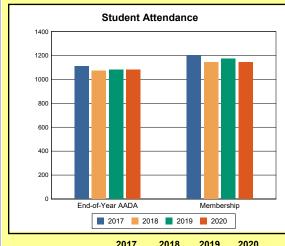

# **Overview and Trends**

|            | 2017  | 2018  | 2019  | 2020  |
|------------|-------|-------|-------|-------|
| A1 Schools | 4     | 4     | 4     | 4     |
| EOY AADA * | 2,308 | 2,383 | 2,344 | 2,344 |
| Membership | 2,560 | 2,592 | 2,572 | 2,598 |

**Membership**: Membership, which is a count of students enrolled as of the last day of school, is reported twice in the Overview and Trends section of the report. Membership data under the student attendance bar graph include self-contained exceptional children but do not include preschool students.