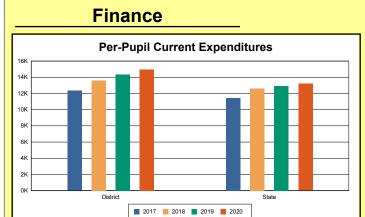

The Finance section covers both per-pupil current expenditures and per-pupil revenues by source. District data are contrasted to state averages for current expenditures by function. Revenues include federal, state, local, and other sources. Each district's fund balance percentage and end-of-year general fund balance are reported.

### **District Current Expenditures**

**Instruction**: Includes activities dealing directly with the interaction between teachers and students. The percentage of district expenditures coded to the instructional function code 1000 from funds 1, 2, 51, 310, and 320, and excluding object codes 0700-0799, 0830-0839, and 0900-0949 and program codes 500-699 and 800-899.

Source: Kentucky. Dept. of Educ. FTP Server. March 8, 2021.

**Instructional Support**: Activities associated with assisting the instructional staff with the content and process of providing learning experiences for students. The percentage of district expenditures coded to function codes 2100-2299 from funds 1, 2, 51, 310, and 320, and excluding object codes 0700-0799, 0830-0839, and 0900-0949 and program codes 500-699 and 800-899.

Source: Kentucky. Dept. of Educ. FTP Server. March 8, 2021.

**District Administration Support**: Activities associated with establishing and administering policy for operating the school district. The percentage of district expenditures coded to function codes 2300-2399 from funds 1, 2, 51, 310, and 320, and excluding object codes 0700-0799, 0830-0839, and 0900-0949 and program codes 500-699 and 800-899. Source: Kentucky. Dept. of Educ. FTP Server. March 8, 2021.

**School Administration Support**: Activities associated with managing the operation of a school, including activities performed by the principal, assistant principals, and other assistants. This also includes clerical staff in support of teaching and administrative duties. The percentage of school expenditures coded to function codes 2400-2499 from funds 1, 2, 51, 310, and 320, and excluding object codes 0700-0799, 0830-0839, and 0900-0949 and program codes 500-699 and 800-899.

Source: Kentucky. Dept. of Educ. FTP Server. March 8, 2021.

**Business Support**: Activities that support other administrative and instructional functions including fiscal services, human resources, planning, and administrative information technology. The percentage of district expenditures coded to functions 2500-2599 from funds 1, 2, 51, 310,

and 320, and excluding object codes 0700-0799, 0830-0839, and 0900-0949 and program codes 500-699 and 800-899.

Source: Kentucky. Dept. of Educ. FTP Server. March 8, 2021.

**Plant Operations**: Activities associated with keeping the physical plant open, comfortable, and safe for use and with keeping the grounds, buildings, and equipment in effective working condition. The percentage of district expenditures coded to function codes 2600-2699 from funds 1, 2, 51, 310, and 320, and excluding object codes 0700-0799, 0830-0839, and 0900-0949 and program codes 500-699 and 800-899.

Source: Kentucky. Dept. of Educ. FTP Server. March 8, 2021.

**Transportation**: Activities associated with transporting students to and from school, as provided by state and federal law. The percentage of district expenditures coded to function codes 2700-2900 from funds 1, 2, 51, 310, and 320, and excluding object codes 0700-0799, 0830-0839, and 0900-0949 and program codes 500-699 and 800-899.

Source: Kentucky. Dept. of Educ. FTP Server. March 8, 2021.

**Food Services**: Activities associated with providing food to students and staff in a school or school district. This includes preparing and serving regular and incidental meals, lunches, or snacks in connection with school activities and food delivery. The percentage of district expenditures coded to function codes 3100-3900 from funds 1, 2, 51, 310, and 320, and excluding object codes 0700-0799, 0830-0839, and 0900-0949 and program codes 500-699 and 800-899.

Source: Kentucky. Dept. of Educ. FTP Server. March 8, 2021.

**Fund Balance Percent**: Expenses from funds 1 and 51, object codes less than 09\*, and excluding object code 0533 from project 16M\* and object code 0280 (asterisk represents a "wild card" digit).