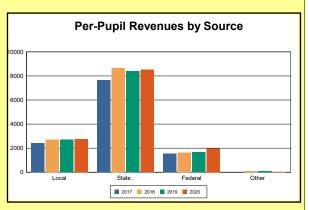

The Finance section covers both per-pupil current expenditures and per-pupil revenues by source. District data are contrasted to state averages for current expenditures by function. Revenues include federal, state, local, and other sources. Each district's fund balance percentage and end-of-year general fund balance are reported.