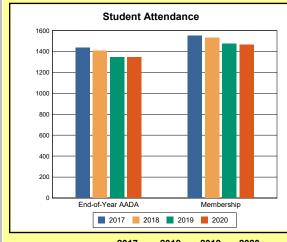

# **Overview and Trends**

|            | 2017  | 2018  | 2019  | 2020  |
|------------|-------|-------|-------|-------|
| A1 Schools | 4     | 4     | 4     | 4     |
| EOY AADA * | 2,308 | 2,383 | 2,344 | 2,344 |
| Membership | 2,560 | 2,592 | 2,572 | 2,598 |

<sup>\*</sup>End-of-Year Adjusted Average Daily Attendance

|               | Da      | ys            | Hours |     |  |
|---------------|---------|---------------|-------|-----|--|
|               | Regular | Regular Short |       | Max |  |
| Calendar 2020 | 108     | 22            | 817   | 817 |  |