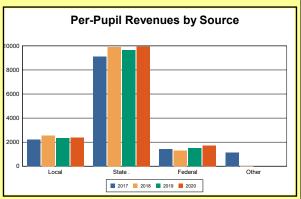

The Finance section covers both per-pupil current expenditures and per-pupil revenues by source. District data are contrasted to state averages for current expenditures by function. Revenues include federal, state, local, and other sources. Each district's fund balance percentage and end-of-year general fund balance are reported.

Source: Kentucky. Dept. of Educ. FY2019-19 SEEK Final Summary Data. Web. April 19, 2021.

**SEEK Distribution**: The Support Education Excellence in Kentucky (SEEK) funding formula was enacted as part of the 1990 Kentucky Education Reform Act and is distributed on a per-pupil basis (known as the guaranteed base). Districts receive additional funds (called add-ons) for at-risk students, exceptional students, home and hospital instruction, students with limited English proficiency, and transportation.

Source: Kentucky. Dept. of Educ. FY2019-19 SEEK Final Summary Data. Web. April 19, 2021.