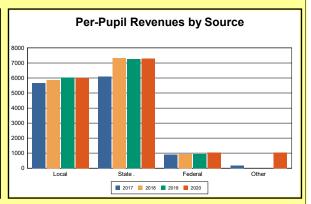

The Finance section covers both per-pupil current expenditures and per-pupil revenues by source. District data are contrasted to state averages for current expenditures by function. Revenues include federal, state, local, and other sources. Each district's fund balance percentage and end-of-year general fund balance are reported.

Source: Kentucky. Dept. of Educ. FY2019-19 SEEK Final Summary Data. Web. April 19, 2021.

**SEEK Distribution**: The Support Education Excellence in Kentucky (SEEK) funding formula was enacted as part of the 1990 Kentucky Education Reform Act and is distributed on a per-pupil basis (known as the guaranteed base). Districts receive additional funds (called add-ons) for at-risk students, exceptional students, home and hospital instruction, students with limited English proficiency, and transportation.

Source: Kentucky. Dept. of Educ. FY2019-19 SEEK Final Summary Data. Web. April 19, 2021.