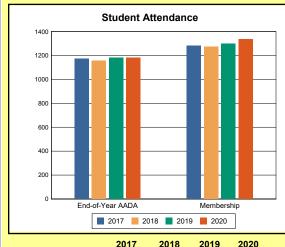

# **Overview and Trends**

|            | 2017  | 2018  | 2019  | 2020  |
|------------|-------|-------|-------|-------|
| A1 Schools | 4     | 4     | 4     | 4     |
| EOY AADA * | 2,308 | 2,383 | 2,344 | 2,344 |
| Membership | 2,560 | 2,592 | 2,572 | 2,598 |