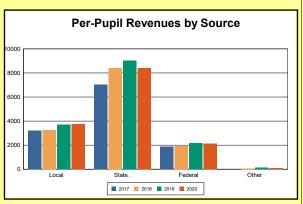

The Finance section covers both per-pupil current expenditures and per-pupil revenues by source. District data are contrasted to state averages for current expenditures by function. Revenues include federal, state, local, and other sources. Each district's fund balance percentage and end-of-year general fund balance are reported.

### 2020 Tax Rates And Revenues

**Real Estate Property Tax**: The local property tax rate per \$100 of assessed value of land, buildings, and improvements, including real property of public service corporations. The rate shown is the total real estate tax rate and includes the original growth nickel, equalized growth nickel, recallable nickel, and equalized facility funding nickel if levied by a district. Source: Kentucky. Dept. of Educ. *FY2019-19 Local District Tax Levies*. Web. April 19, 2021.

Source: Kentucky. Dept. of Educ. FY2019-19 SEEK Final Summary Data. Web. April 19, 2021.

**SEEK Distribution**: The Support Education Excellence in Kentucky (SEEK) funding formula was enacted as part of the 1990 Kentucky Education Reform Act and is distributed on a per-pupil basis (known as the guaranteed base). Districts receive additional funds (called add-ons) for at-risk students, exceptional students, home and hospital instruction, students with limited English proficiency, and transportation.

Source: Kentucky. Dept. of Educ. FY2019-19 SEEK Final Summary Data. Web. April 19, 2021.