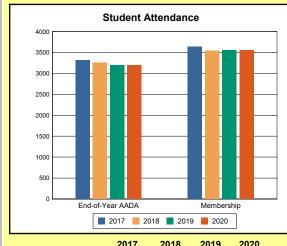

# **Overview and Trends**

|            | 2017  | 2018  | 2019  | 2020  |
|------------|-------|-------|-------|-------|
| A1 Schools | 4     | 4     | 4     | 4     |
| EOY AADA * | 2,308 | 2,383 | 2,344 | 2,344 |
| Membership | 2,560 | 2,592 | 2,572 | 2,598 |

**Membership**: Membership, which is a count of students enrolled as of the last day of school, is reported twice in the Overview and Trends section of the report. Membership data under the student attendance bar graph include self-contained exceptional children but do not include preschool students.