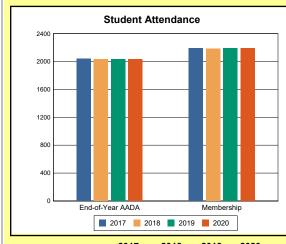

# **Overview and Trends**

|            | 2017  | 2018  | 2019  | 2020  |
|------------|-------|-------|-------|-------|
| A1 Schools | 4     | 4     | 4     | 4     |
| EOY AADA * | 2,308 | 2,383 | 2,344 | 2,344 |
| Membership | 2,560 | 2,592 | 2,572 | 2,598 |

**Membership**: Membership, which is a count of students enrolled as of the last day of school, is reported twice in the Overview and Trends section of the report. Membership data under the student attendance bar graph include self-contained exceptional children but do not include preschool students.