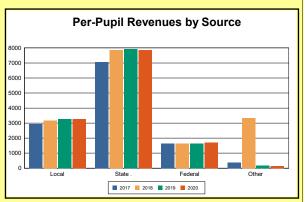

The Finance section covers both per-pupil current expenditures and per-pupil revenues by source. District data are contrasted to state averages for current expenditures by function. Revenues include federal, state, local, and other sources. Each district's fund balance percentage and end-of-year general fund balance are reported.

Source: Kentucky. Dept. of Educ. FY2019-19 SEEK Final Summary Data. Web. April 19, 2021.

**SEEK Distribution**: The Support Education Excellence in Kentucky (SEEK) funding formula was enacted as part of the 1990 Kentucky Education Reform Act and is distributed on a per-pupil basis (known as the guaranteed base). Districts receive additional funds (called add-ons) for at-risk students, exceptional students, home and hospital instruction, students with limited English proficiency, and transportation.

Source: Kentucky. Dept. of Educ. FY2019-19 SEEK Final Summary Data. Web. April 19, 2021.