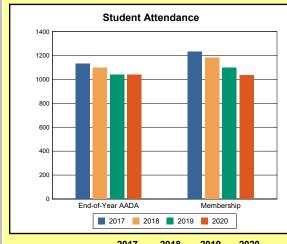

The Overview and Trends section provides data on school membership, end-of-year adjusted average daily attendance, student demographics, educational attainment, and school discipline. The data are provided in raw numbers and, where appropriate, percentages.

Source: Kentucky. Dept. of Educ. School Report Card. Web. March 15, 2021.

**EOY AADA**: According to KRS 157.320(1), the end-of-year adjusted average daily attendance (EOY AADA) is determined by the aggregate days attended by pupils in a public school, adjusted for weather-related low-attendance days, if applicable, divided by the actual number of days the school is in session, after the 5 days with the lowest attendance have been deducted. Source: Kentucky. Dept. of Educ. *FY2019-2020 Final SEEK*. Web. March 9, 2021.

**Membership**: Membership, which is a count of students enrolled as of the last day of school, is reported twice in the Overview and Trends section of the report. Membership data under the student attendance bar graph include self-contained exceptional children but do not include preschool students.

# **Overview and Trends**

|            | 2017  | 2018  | 2019  | 2020  |
|------------|-------|-------|-------|-------|
| A1 Schools | 4     | 4     | 4     | 4     |
| EOY AADA * | 2,308 | 2,383 | 2,344 | 2,344 |
| Membership | 2,560 | 2,592 | 2,572 | 2,598 |