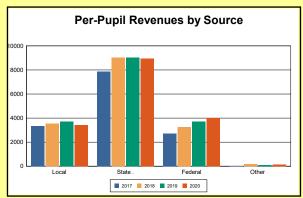

The Finance section covers both per-pupil current expenditures and per-pupil revenues by source. District data are contrasted to state averages for current expenditures by function. Revenues include federal, state, local, and other sources. Each district's fund balance percentage and end-of-year general fund balance are reported.

### 2020 Tax Rates And Revenues

**Real Estate Property Tax**: The local property tax rate per \$100 of assessed value of land, buildings, and improvements, including real property of public service corporations. The rate shown is the total real estate tax rate and includes the original growth nickel, equalized growth nickel, recallable nickel, and equalized facility funding nickel if levied by a district. Source: Kentucky. Dept. of Educ. *FY2019-19 Local District Tax Levies*. Web. April 19, 2021.

Source: Kentucky. Dept. of Educ. FY2019-19 SEEK Final Summary Data. Web. April 19, 2021.

**SEEK Distribution**: The Support Education Excellence in Kentucky (SEEK) funding formula was enacted as part of the 1990 Kentucky Education Reform Act and is distributed on a per-pupil basis (known as the guaranteed base). Districts receive additional funds (called add-ons) for at-risk students, exceptional students, home and hospital instruction, students with limited English proficiency, and transportation.

Source: Kentucky. Dept. of Educ. FY2019-19 SEEK Final Summary Data. Web. April 19, 2021.