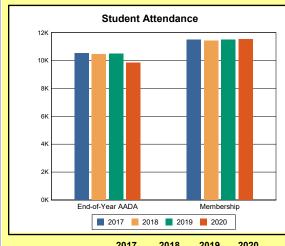

The Overview and Trends section provides data on school membership, end-of-year adjusted average daily attendance, student demographics, educational attainment, and school discipline. The data are provided in raw numbers and, where appropriate, percentages.

# **Overview and Trends**

|            | 2017  | 2018  | 2019  | 2020  |
|------------|-------|-------|-------|-------|
| A1 Schools | 4     | 4     | 4     | 4     |
| EOY AADA * | 2,308 | 2,383 | 2,344 | 2,344 |
| Membership | 2,560 | 2,592 | 2,572 | 2,598 |