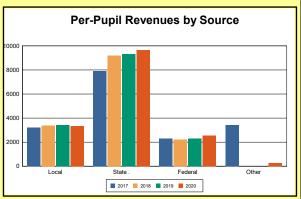

The Finance section covers both per-pupil current expenditures and per-pupil revenues by source. District data are contrasted to state averages for current expenditures by function. Revenues include federal, state, local, and other sources. Each district's fund balance percentage and end-of-year general fund balance are reported.