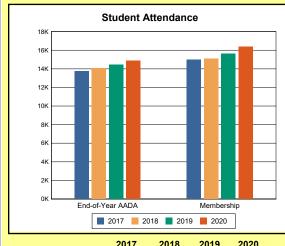

The Overview and Trends section provides data on school membership, end-of-year adjusted average daily attendance, student demographics, educational attainment, and school discipline. The data are provided in raw numbers and, where appropriate, percentages.

**Membership**: Membership, which is a count of students enrolled as of the last day of school, is reported twice in the Overview and Trends section of the report. Membership data under the student attendance bar graph include self-contained exceptional children but do not include preschool students.

Source: Kentucky. Dept. of Educ. Historical SAAR Data. Web. March 8, 2021.

**Calendar 2020**: The number of instructional days and hours that children attend school. Regular days include any day that had at least 6 hours of instruction. Short days are early-release days not having at least 6 hours. Because schools within a district may have different schedules, a minimum and maximum number of instructional hours have been included for the district. Source: Kentucky. Dept. of Educ. *Original And Amended School Calendar*. Web. March 8, 2021.