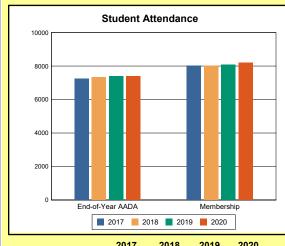

The Overview and Trends section provides data on school membership, end-of-year adjusted average daily attendance, student demographics, educational attainment, and school discipline. The data are provided in raw numbers and, where appropriate, percentages.

Source: Kentucky. Dept. of Educ. School Report Card. Web. March 15, 2021.

**EOY AADA**: According to KRS 157.320(1), the end-of-year adjusted average daily attendance (EOY AADA) is determined by the aggregate days attended by pupils in a public school, adjusted for weather-related low-attendance days, if applicable, divided by the actual number of days the school is in session, after the 5 days with the lowest attendance have been deducted. Source: Kentucky. Dept. of Educ. *FY2019-2020 Final SEEK*. Web. March 9, 2021.

**Membership**: Membership, which is a count of students enrolled as of the last day of school, is reported twice in the Overview and Trends section of the report. Membership data under the student attendance bar graph include self-contained exceptional children but do not include preschool students.

Source: Kentucky. Dept. of Educ. Historical SAAR Data. Web. March 8, 2021.

**Calendar 2020**: The number of instructional days and hours that children attend school. Regular days include any day that had at least 6 hours of instruction. Short days are early-release days not having at least 6 hours. Because schools within a district may have different schedules, a minimum and maximum number of instructional hours have been included for the district. Source: Kentucky. Dept. of Educ. *Original And Amended School Calendar*. Web. March 8, 2021.