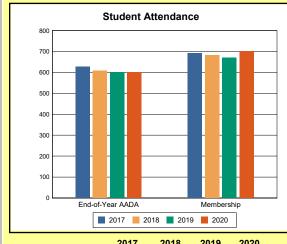

# **Overview and Trends**

|            | 2017  | 2018  | 2019  | 2020  |
|------------|-------|-------|-------|-------|
| A1 Schools | 4     | 4     | 4     | 4     |
| EOY AADA * | 2,308 | 2,383 | 2,344 | 2,344 |
| Membership | 2,560 | 2,592 | 2,572 | 2,598 |

**Membership**: Membership, which is a count of students enrolled as of the last day of school, is reported twice in the Overview and Trends section of the report. Membership data under the student attendance bar graph include self-contained exceptional children but do not include preschool students.