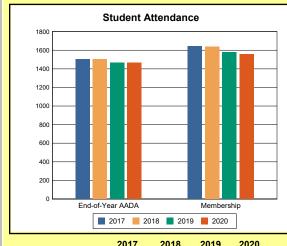

The Overview and Trends section provides data on school membership, end-of-year adjusted average daily attendance, student demographics, educational attainment, and school discipline. The data are provided in raw numbers and, where appropriate, percentages.

Source: Kentucky. Dept. of Educ. School Report Card. Web. March 15, 2021.

**EOY AADA**: According to KRS 157.320(1), the end-of-year adjusted average daily attendance (EOY AADA) is determined by the aggregate days attended by pupils in a public school, adjusted for weather-related low-attendance days, if applicable, divided by the actual number of days the school is in session, after the 5 days with the lowest attendance have been deducted. Source: Kentucky. Dept. of Educ. *FY2019-2020 Final SEEK*. Web. March 9, 2021.

**Membership**: Membership, which is a count of students enrolled as of the last day of school, is reported twice in the Overview and Trends section of the report. Membership data under the student attendance bar graph include self-contained exceptional children but do not include preschool students.