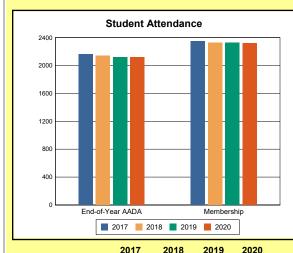

The Overview and Trends section provides data on school membership, end-of-year adjusted average daily attendance, student demographics, educational attainment, and school discipline. The data are provided in raw numbers and, where appropriate, percentages.

Source: Kentucky. Dept. of Educ. School Report Card. Web. March 15, 2021.

**EOY AADA**: According to KRS 157.320(1), the end-of-year adjusted average daily attendance (EOY AADA) is determined by the aggregate days attended by pupils in a public school, adjusted for weather-related low-attendance days, if applicable, divided by the actual number of days the school is in session, after the 5 days with the lowest attendance have been deducted. Source: Kentucky. Dept. of Educ. *FY2019-2020 Final SEEK*. Web. March 9, 2021.

**Membership**: Membership, which is a count of students enrolled as of the last day of school, is reported twice in the Overview and Trends section of the report. Membership data under the student attendance bar graph include self-contained exceptional children but do not include preschool students.

# **Overview and Trends**

|            | 2017  | 2018  | 2019  | 2020  |
|------------|-------|-------|-------|-------|
| A1 Schools | 4     | 4     | 4     | 4     |
| EOY AADA * | 2,308 | 2,383 | 2,344 | 2,344 |
| Membership | 2,560 | 2,592 | 2,572 | 2,598 |

<sup>\*</sup>End-of-Year Adjusted Average Daily Attendance

|               | Da      | ys            | Hours |     |  |
|---------------|---------|---------------|-------|-----|--|
|               | Regular | Regular Short |       | Max |  |
| Calendar 2020 | 108     | 22            | 817   | 817 |  |