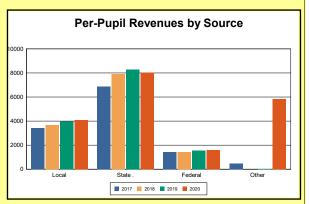

The Finance section covers both per-pupil current expenditures and per-pupil revenues by source. District data are contrasted to state averages for current expenditures by function. Revenues include federal, state, local, and other sources. Each district's fund balance percentage and end-of-year general fund balance are reported.

Source: Kentucky. Dept. of Educ. FY2019-19 SEEK Final Summary Data. Web. April 19, 2021.

**SEEK Distribution**: The Support Education Excellence in Kentucky (SEEK) funding formula was enacted as part of the 1990 Kentucky Education Reform Act and is distributed on a per-pupil basis (known as the guaranteed base). Districts receive additional funds (called add-ons) for at-risk students, exceptional students, home and hospital instruction, students with limited English proficiency, and transportation.

Source: Kentucky. Dept. of Educ. FY2019-19 SEEK Final Summary Data. Web. April 19, 2021.