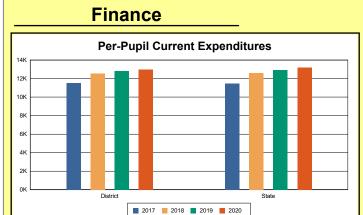

### **Finance**

### **District Current Expenditures**

**Instruction**: Includes activities dealing directly with the interaction between teachers and students. The percentage of district expenditures coded to the instructional function code 1000 from funds 1, 2, 51, 310, and 320, and excluding object codes 0700-0799, 0830-0839, and 0900-0949 and program codes 500-699 and 800-899.

Source: Kentucky. Dept. of Educ. FTP Server. March 8, 2021.

**Instructional Support**: Activities associated with assisting the instructional staff with the content and process of providing learning experiences for students. The percentage of district expenditures coded to function codes 2100-2299 from funds 1, 2, 51, 310, and 320, and excluding object codes 0700-0799, 0830-0839, and 0900-0949 and program codes 500-699 and 800-899.

Source: Kentucky. Dept. of Educ. FTP Server. March 8, 2021.

**District Administration Support**: Activities associated with establishing and administering policy for operating the school district. The percentage of district expenditures coded to function codes 2300-2399 from funds 1, 2, 51, 310, and 320, and excluding object codes 0700-0799, 0830-0839, and 0900-0949 and program codes 500-699 and 800-899. Source: Kentucky. Dept. of Educ. FTP Server. March 8, 2021.

**School Administration Support**: Activities associated with managing the operation of a school, including activities performed by the principal, assistant principals, and other assistants. This also includes clerical staff in support of teaching and administrative duties. The percentage of school expenditures coded to function codes 2400-2499 from funds 1, 2, 51, 310, and 320, and excluding object codes 0700-0799, 0830-0839, and 0900-0949 and program codes 500-699 and 800-899.

Source: Kentucky. Dept. of Educ. FTP Server. March 8, 2021.

**Business Support**: Activities that support other administrative and instructional functions including fiscal services, human resources, planning, and administrative information technology. The percentage of district expenditures coded to functions 2500-2599 from funds 1, 2, 51, 310,

and 320, and excluding object codes 0700-0799, 0830-0839, and 0900-0949 and program codes 500-699 and 800-899.

Source: Kentucky. Dept. of Educ. FTP Server. March 8, 2021.

**Plant Operations**: Activities associated with keeping the physical plant open, comfortable, and safe for use and with keeping the grounds, buildings, and equipment in effective working condition. The percentage of district expenditures coded to function codes 2600-2699 from funds 1, 2, 51, 310, and 320, and excluding object codes 0700-0799, 0830-0839, and 0900-0949 and program codes 500-699 and 800-899.

Source: Kentucky. Dept. of Educ. FTP Server. March 8, 2021.

**Transportation**: Activities associated with transporting students to and from school, as provided by state and federal law. The percentage of district expenditures coded to function codes 2700-2900 from funds 1, 2, 51, 310, and 320, and excluding object codes 0700-0799, 0830-0839, and 0900-0949 and program codes 500-699 and 800-899.

Source: Kentucky. Dept. of Educ. FTP Server. March 8, 2021.

**Food Services**: Activities associated with providing food to students and staff in a school or school district. This includes preparing and serving regular and incidental meals, lunches, or snacks in connection with school activities and food delivery. The percentage of district expenditures coded to function codes 3100-3900 from funds 1, 2, 51, 310, and 320, and excluding object codes 0700-0799, 0830-0839, and 0900-0949 and program codes 500-699 and 800-899.

Source: Kentucky. Dept. of Educ. FTP Server. March 8, 2021.

**Fund Balance Percent**: Expenses from funds 1 and 51, object codes less than 09\*, and excluding object code 0533 from project 16M\* and object code 0280 (asterisk represents a "wild card" digit).

Source: Kentucky. Dept. of Educ. FTP Server. March 8, 2021.

**End-Of-Year Fund Balance**: The sum of fund 1 balance sheet accounts 8770, 874\*, and 875\*. Source: Kentucky. Dept. of Educ. FTP Server. March 8, 2021.