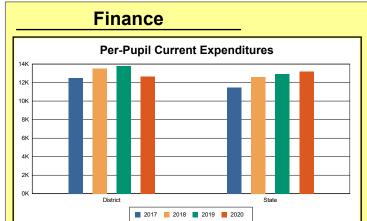

The Finance section covers both per-pupil current expenditures and per-pupil revenues by source. District data are contrasted to state averages for current expenditures by function. Revenues include federal, state, local, and other sources. Each district's fund balance percentage and end-of-year general fund balance are reported.

### **District Current Expenditures**

**Instruction**: Includes activities dealing directly with the interaction between teachers and students. The percentage of district expenditures coded to the instructional function code 1000 from funds 1, 2, 51, 310, and 320, and excluding object codes 0700-0799, 0830-0839, and 0900-0949 and program codes 500-699 and 800-899.