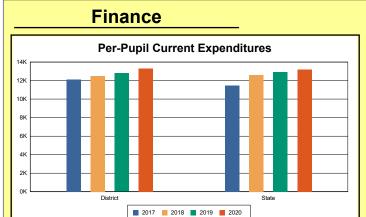

The Finance section covers both per-pupil current expenditures and per-pupil revenues by source. District data are contrasted to state averages for current expenditures by function. Revenues include federal, state, local, and other sources. Each district's fund balance percentage and end-of-year general fund balance are reported.

### **District Current Expenditures**

**Instruction**: Includes activities dealing directly with the interaction between teachers and students. The percentage of district expenditures coded to the instructional function code 1000 from funds 1, 2, 51, 310, and 320, and excluding object codes 0700-0799, 0830-0839, and 0900-0949 and program codes 500-699 and 800-899.

Source: Kentucky. Dept. of Educ. FTP Server. March 8, 2021.

**Instructional Support**: Activities associated with assisting the instructional staff with the content and process of providing learning experiences for students. The percentage of district expenditures coded to function codes 2100-2299 from funds 1, 2, 51, 310, and 320, and excluding object codes 0700-0799, 0830-0839, and 0900-0949 and program codes 500-699 and 800-899.

Source: Kentucky. Dept. of Educ. FTP Server. March 8, 2021.

**District Administration Support**: Activities associated with establishing and administering policy for operating the school district. The percentage of district expenditures coded to function codes 2300-2399 from funds 1, 2, 51, 310, and 320, and excluding object codes 0700-0799, 0830-0839, and 0900-0949 and program codes 500-699 and 800-899. Source: Kentucky. Dept. of Educ. FTP Server. March 8, 2021.

**School Administration Support**: Activities associated with managing the operation of a school, including activities performed by the principal, assistant principals, and other assistants. This also includes clerical staff in support of teaching and administrative duties. The percentage of school expenditures coded to function codes 2400-2499 from funds 1, 2, 51, 310, and 320, and excluding object codes 0700-0799, 0830-0839, and 0900-0949 and program codes 500-699 and 800-899.

Source: Kentucky. Dept. of Educ. FTP Server. March 8, 2021.

**Business Support**: Activities that support other administrative and instructional functions including fiscal services, human resources, planning, and administrative information technology. The percentage of district expenditures coded to functions 2500-2599 from funds 1, 2, 51, 310,

and 320, and excluding object codes 0700-0799, 0830-0839, and 0900-0949 and program codes 500-699 and 800-899.

Source: Kentucky. Dept. of Educ. FTP Server. March 8, 2021.

**Plant Operations**: Activities associated with keeping the physical plant open, comfortable, and safe for use and with keeping the grounds, buildings, and equipment in effective working condition. The percentage of district expenditures coded to function codes 2600-2699 from funds 1, 2, 51, 310, and 320, and excluding object codes 0700-0799, 0830-0839, and 0900-0949 and program codes 500-699 and 800-899.

Source: Kentucky. Dept. of Educ. FTP Server. March 8, 2021.

**Transportation**: Activities associated with transporting students to and from school, as provided by state and federal law. The percentage of district expenditures coded to function codes 2700-2900 from funds 1, 2, 51, 310, and 320, and excluding object codes 0700-0799, 0830-0839, and 0900-0949 and program codes 500-699 and 800-899.

Source: Kentucky. Dept. of Educ. FTP Server. March 8, 2021.

**Food Services**: Activities associated with providing food to students and staff in a school or school district. This includes preparing and serving regular and incidental meals, lunches, or snacks in connection with school activities and food delivery. The percentage of district expenditures coded to function codes 3100-3900 from funds 1, 2, 51, 310, and 320, and excluding object codes 0700-0799, 0830-0839, and 0900-0949 and program codes 500-699 and 800-899.

Source: Kentucky. Dept. of Educ. FTP Server. March 8, 2021.

**Fund Balance Percent**: Expenses from funds 1 and 51, object codes less than 09\*, and excluding object code 0533 from project 16M\* and object code 0280 (asterisk represents a "wild card" digit).

Source: Kentucky. Dept. of Educ. FTP Server. March 8, 2021.

**End-Of-Year Fund Balance**: The sum of fund 1 balance sheet accounts 8770, 874\*, and 875\*. Source: Kentucky. Dept. of Educ. FTP Server. March 8, 2021.