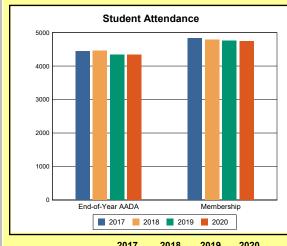

The Overview and Trends section provides data on school membership, end-of-year adjusted average daily attendance, student demographics, educational attainment, and school discipline. The data are provided in raw numbers and, where appropriate, percentages.

Source: Kentucky. Dept. of Educ. School Report Card. Web. March 15, 2021.

**EOY AADA**: According to KRS 157.320(1), the end-of-year adjusted average daily attendance (EOY AADA) is determined by the aggregate days attended by pupils in a public school, adjusted for weather-related low-attendance days, if applicable, divided by the actual number of days the school is in session, after the 5 days with the lowest attendance have been deducted. Source: Kentucky. Dept. of Educ. *FY2019-2020 Final SEEK*. Web. March 9, 2021.

**Membership**: Membership, which is a count of students enrolled as of the last day of school, is reported twice in the Overview and Trends section of the report. Membership data under the student attendance bar graph include self-contained exceptional children but do not include preschool students.

# **Overview and Trends**

|            | 2017  | 2018  | 2019  | 2020  |
|------------|-------|-------|-------|-------|
| A1 Schools | 4     | 4     | 4     | 4     |
| EOY AADA * | 2,308 | 2,383 | 2,344 | 2,344 |
| Membership | 2,560 | 2,592 | 2,572 | 2,598 |