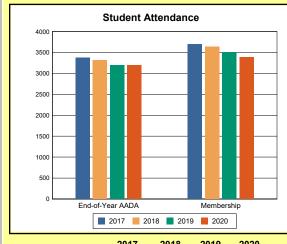

The Overview and Trends section provides data on school membership, end-of-year adjusted average daily attendance, student demographics, educational attainment, and school discipline. The data are provided in raw numbers and, where appropriate, percentages.

Source: Kentucky. Dept. of Educ. School Report Card. Web. March 15, 2021.

**EOY AADA**: According to KRS 157.320(1), the end-of-year adjusted average daily attendance (EOY AADA) is determined by the aggregate days attended by pupils in a public school, adjusted for weather-related low-attendance days, if applicable, divided by the actual number of days the school is in session, after the 5 days with the lowest attendance have been deducted. Source: Kentucky. Dept. of Educ. *FY2019-2020 Final SEEK*. Web. March 9, 2021.

**Membership**: Membership, which is a count of students enrolled as of the last day of school, is reported twice in the Overview and Trends section of the report. Membership data under the student attendance bar graph include self-contained exceptional children but do not include preschool students.

# **Overview and Trends**

|            | 2017  | 2018  | 2019  | 2020  |
|------------|-------|-------|-------|-------|
| A1 Schools | 4     | 4     | 4     | 4     |
| EOY AADA * | 2,308 | 2,383 | 2,344 | 2,344 |
| Membership | 2,560 | 2,592 | 2,572 | 2,598 |