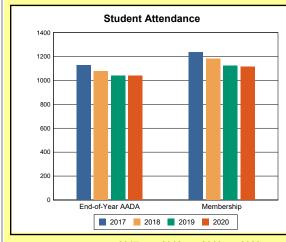

# **Overview and Trends**

|            | 2017  | 2018  | 2019  | 2020  |
|------------|-------|-------|-------|-------|
| A1 Schools | 4     | 4     | 4     | 4     |
| EOY AADA * | 2,308 | 2,383 | 2,344 | 2,344 |
| Membership | 2,560 | 2,592 | 2,572 | 2,598 |

**Membership**: Membership, which is a count of students enrolled as of the last day of school, is reported twice in the Overview and Trends section of the report. Membership data under the student attendance bar graph include self-contained exceptional children but do not include preschool students.