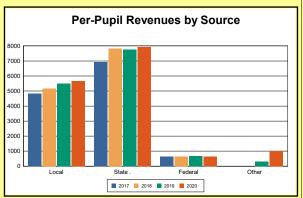

The Finance section covers both per-pupil current expenditures and per-pupil revenues by source. District data are contrasted to state averages for current expenditures by function. Revenues include federal, state, local, and other sources. Each district's fund balance percentage and end-of-year general fund balance are reported.