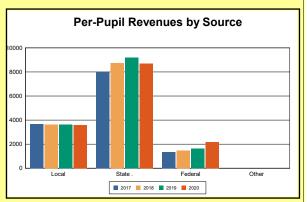

The Finance section covers both per-pupil current expenditures and per-pupil revenues by source. District data are contrasted to state averages for current expenditures by function. Revenues include federal, state, local, and other sources. Each district's fund balance percentage and end-of-year general fund balance are reported.