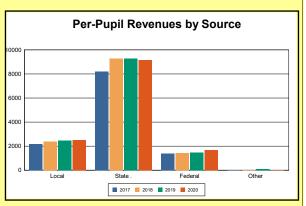

The Finance section covers both per-pupil current expenditures and per-pupil revenues by source. District data are contrasted to state averages for current expenditures by function. Revenues include federal, state, local, and other sources. Each district's fund balance percentage and end-of-year general fund balance are reported.

### 2020 Tax Rates And Revenues

**Real Estate Property Tax**: The local property tax rate per \$100 of assessed value of land, buildings, and improvements, including real property of public service corporations. The rate shown is the total real estate tax rate and includes the original growth nickel, equalized growth nickel, recallable nickel, and equalized facility funding nickel if levied by a district. Source: Kentucky. Dept. of Educ. *FY2019-19 Local District Tax Levies*. Web. April 19, 2021.

Source: Kentucky. Dept. of Educ. FY2019-19 SEEK Final Summary Data. Web. April 19, 2021.

**SEEK Distribution**: The Support Education Excellence in Kentucky (SEEK) funding formula was enacted as part of the 1990 Kentucky Education Reform Act and is distributed on a per-pupil basis (known as the guaranteed base). Districts receive additional funds (called add-ons) for at-risk students, exceptional students, home and hospital instruction, students with limited English proficiency, and transportation.

Source: Kentucky. Dept. of Educ. FY2019-19 SEEK Final Summary Data. Web. April 19, 2021.