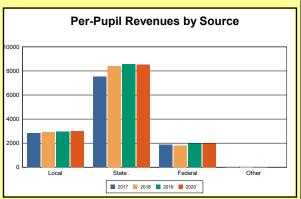

The Finance section covers both per-pupil current expenditures and per-pupil revenues by source. District data are contrasted to state averages for current expenditures by function. Revenues include federal, state, local, and other sources. Each district's fund balance percentage and end-of-year general fund balance are reported.