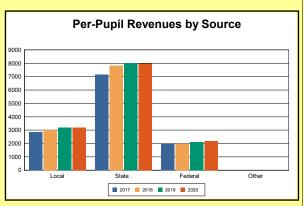

The Finance section covers both per-pupil current expenditures and per-pupil revenues by source. District data are contrasted to state averages for current expenditures by function. Revenues include federal, state, local, and other sources. Each district's fund balance percentage and end-of-year general fund balance are reported.