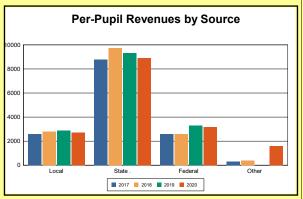

The Finance section covers both per-pupil current expenditures and per-pupil revenues by source. District data are contrasted to state averages for current expenditures by function. Revenues include federal, state, local, and other sources. Each district's fund balance percentage and end-of-year general fund balance are reported.

Source: Kentucky. Dept. of Educ. FY2019-19 SEEK Final Summary Data. Web. April 19, 2021.

**SEEK Distribution**: The Support Education Excellence in Kentucky (SEEK) funding formula was enacted as part of the 1990 Kentucky Education Reform Act and is distributed on a per-pupil basis (known as the guaranteed base). Districts receive additional funds (called add-ons) for at-risk students, exceptional students, home and hospital instruction, students with limited English proficiency, and transportation.

Source: Kentucky. Dept. of Educ. FY2019-19 SEEK Final Summary Data. Web. April 19, 2021.