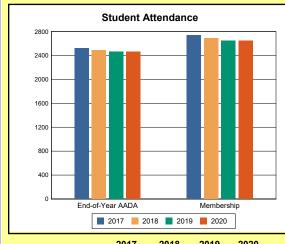

The Overview and Trends section provides data on school membership, end-of-year adjusted average daily attendance, student demographics, educational attainment, and school discipline. The data are provided in raw numbers and, where appropriate, percentages.

Source: Kentucky. Dept. of Educ. School Report Card. Web. March 15, 2021.

**EOY AADA**: According to KRS 157.320(1), the end-of-year adjusted average daily attendance (EOY AADA) is determined by the aggregate days attended by pupils in a public school, adjusted for weather-related low-attendance days, if applicable, divided by the actual number of days the school is in session, after the 5 days with the lowest attendance have been deducted. Source: Kentucky. Dept. of Educ. *FY2019-2020 Final SEEK*. Web. March 9, 2021.

**Membership**: Membership, which is a count of students enrolled as of the last day of school, is reported twice in the Overview and Trends section of the report. Membership data under the student attendance bar graph include self-contained exceptional children but do not include preschool students.

Source: Kentucky. Dept. of Educ. Historical SAAR Data. Web. March 8, 2021.

**Calendar 2020**: The number of instructional days and hours that children attend school. Regular days include any day that had at least 6 hours of instruction. Short days are early-release days not having at least 6 hours. Because schools within a district may have different schedules, a minimum and maximum number of instructional hours have been included for the district. Source: Kentucky. Dept. of Educ. *Original And Amended School Calendar*. Web. March 8, 2021.

# **Overview and Trends**

|            | 2017  | 2018  | 2019  | 2020  |
|------------|-------|-------|-------|-------|
| A1 Schools | 4     | 4     | 4     | 4     |
| EOY AADA * | 2,308 | 2,383 | 2,344 | 2,344 |
| Membership | 2,560 | 2,592 | 2,572 | 2,598 |

<sup>\*</sup>End-of-Year Adjusted Average Daily Attendance

|               | Da      | ys            | Hours |     |  |
|---------------|---------|---------------|-------|-----|--|
|               | Regular | Regular Short |       | Max |  |
| Calendar 2020 | 108     | 22            | 817   | 817 |  |