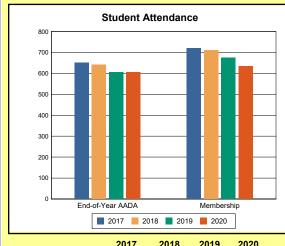

# **Overview and Trends**

|            | 2017  | 2018  | 2019  | 2020  |
|------------|-------|-------|-------|-------|
| A1 Schools | 4     | 4     | 4     | 4     |
| EOY AADA * | 2,308 | 2,383 | 2,344 | 2,344 |
| Membership | 2,560 | 2,592 | 2,572 | 2,598 |