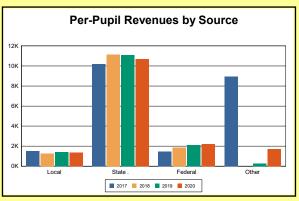

The Finance section covers both per-pupil current expenditures and per-pupil revenues by source. District data are contrasted to state averages for current expenditures by function. Revenues include federal, state, local, and other sources. Each district's fund balance percentage and end-of-year general fund balance are reported.