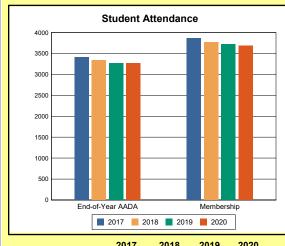

The Overview and Trends section provides data on school membership, end-of-year adjusted average daily attendance, student demographics, educational attainment, and school discipline. The data are provided in raw numbers and, where appropriate, percentages.

# **Overview and Trends**

|            | 2017  | 2018  | 2019  | 2020  |
|------------|-------|-------|-------|-------|
| A1 Schools | 4     | 4     | 4     | 4     |
| EOY AADA * | 2,308 | 2,383 | 2,344 | 2,344 |
| Membership | 2,560 | 2,592 | 2,572 | 2,598 |

<sup>\*</sup>End-of-Year Adjusted Average Daily Attendance

|               | Da      | ys            | Hours |     |  |
|---------------|---------|---------------|-------|-----|--|
|               | Regular | Regular Short |       | Max |  |
| Calendar 2020 | 108     | 22            | 817   | 817 |  |