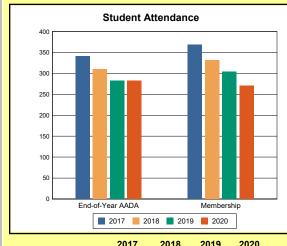

The Overview and Trends section provides data on school membership, end-of-year adjusted average daily attendance, student demographics, educational attainment, and school discipline. The data are provided in raw numbers and, where appropriate, percentages.

**Membership**: Membership, which is a count of students enrolled as of the last day of school, is reported twice in the Overview and Trends section of the report. Membership data under the student attendance bar graph include self-contained exceptional children but do not include preschool students.