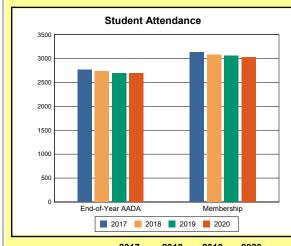

The Overview and Trends section provides data on school membership, end-of-year adjusted average daily attendance, student demographics, educational attainment, and school discipline. The data are provided in raw numbers and, where appropriate, percentages.

**Membership**: Membership, which is a count of students enrolled as of the last day of school, is reported twice in the Overview and Trends section of the report. Membership data under the student attendance bar graph include self-contained exceptional children but do not include preschool students.