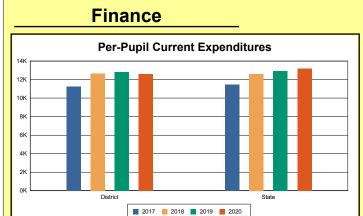

The Finance section covers both per-pupil current expenditures and per-pupil revenues by source. District data are contrasted to state averages for current expenditures by function. Revenues include federal, state, local, and other sources. Each district's fund balance percentage and end-of-year general fund balance are reported.

### **District Current Expenditures**

**Instruction**: Includes activities dealing directly with the interaction between teachers and students. The percentage of district expenditures coded to the instructional function code 1000 from funds 1, 2, 51, 310, and 320, and excluding object codes 0700-0799, 0830-0839, and 0900-0949 and program codes 500-699 and 800-899.