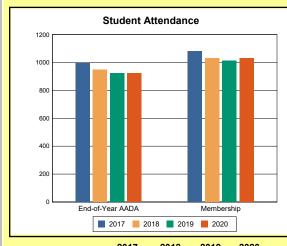

The Overview and Trends section provides data on school membership, end-of-year adjusted average daily attendance, student demographics, educational attainment, and school discipline. The data are provided in raw numbers and, where appropriate, percentages.

Source: Kentucky. Dept. of Educ. School Report Card. Web. March 15, 2021.

**EOY AADA**: According to KRS 157.320(1), the end-of-year adjusted average daily attendance (EOY AADA) is determined by the aggregate days attended by pupils in a public school, adjusted for weather-related low-attendance days, if applicable, divided by the actual number of days the school is in session, after the 5 days with the lowest attendance have been deducted. Source: Kentucky. Dept. of Educ. *FY2019-2020 Final SEEK*. Web. March 9, 2021.

**Membership**: Membership, which is a count of students enrolled as of the last day of school, is reported twice in the Overview and Trends section of the report. Membership data under the student attendance bar graph include self-contained exceptional children but do not include preschool students.