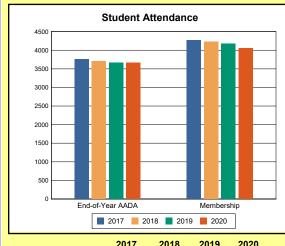

The Overview and Trends section provides data on school membership, end-of-year adjusted average daily attendance, student demographics, educational attainment, and school discipline. The data are provided in raw numbers and, where appropriate, percentages.

Source: Kentucky. Dept. of Educ. School Report Card. Web. March 15, 2021.

**EOY AADA**: According to KRS 157.320(1), the end-of-year adjusted average daily attendance (EOY AADA) is determined by the aggregate days attended by pupils in a public school, adjusted for weather-related low-attendance days, if applicable, divided by the actual number of days the school is in session, after the 5 days with the lowest attendance have been deducted. Source: Kentucky. Dept. of Educ. *FY2019-2020 Final SEEK*. Web. March 9, 2021.

**Membership**: Membership, which is a count of students enrolled as of the last day of school, is reported twice in the Overview and Trends section of the report. Membership data under the student attendance bar graph include self-contained exceptional children but do not include preschool students.