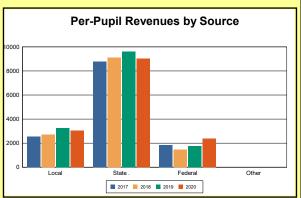

The Finance section covers both per-pupil current expenditures and per-pupil revenues by source. District data are contrasted to state averages for current expenditures by function. Revenues include federal, state, local, and other sources. Each district's fund balance percentage and end-of-year general fund balance are reported.

Source: Kentucky. Dept. of Educ. FY2019-19 SEEK Final Summary Data. Web. April 19, 2021.

**SEEK Distribution**: The Support Education Excellence in Kentucky (SEEK) funding formula was enacted as part of the 1990 Kentucky Education Reform Act and is distributed on a per-pupil basis (known as the guaranteed base). Districts receive additional funds (called add-ons) for at-risk students, exceptional students, home and hospital instruction, students with limited English proficiency, and transportation.

Source: Kentucky. Dept. of Educ. FY2019-19 SEEK Final Summary Data. Web. April 19, 2021.