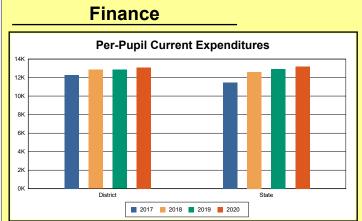

The Finance section covers both per-pupil current expenditures and per-pupil revenues by source. District data are contrasted to state averages for current expenditures by function. Revenues include federal, state, local, and other sources. Each district's fund balance percentage and end-of-year general fund balance are reported.

### **District Current Expenditures**

**Instruction**: Includes activities dealing directly with the interaction between teachers and students. The percentage of district expenditures coded to the instructional function code 1000 from funds 1, 2, 51, 310, and 320, and excluding object codes 0700-0799, 0830-0839, and 0900-0949 and program codes 500-699 and 800-899.