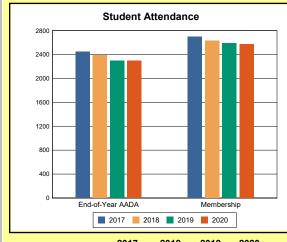

The Overview and Trends section provides data on school membership, end-of-year adjusted average daily attendance, student demographics, educational attainment, and school discipline. The data are provided in raw numbers and, where appropriate, percentages.

Source: Kentucky. Dept. of Educ. School Report Card. Web. March 15, 2021.

**EOY AADA**: According to KRS 157.320(1), the end-of-year adjusted average daily attendance (EOY AADA) is determined by the aggregate days attended by pupils in a public school, adjusted for weather-related low-attendance days, if applicable, divided by the actual number of days the school is in session, after the 5 days with the lowest attendance have been deducted. Source: Kentucky. Dept. of Educ. *FY2019-2020 Final SEEK*. Web. March 9, 2021.

**Membership**: Membership, which is a count of students enrolled as of the last day of school, is reported twice in the Overview and Trends section of the report. Membership data under the student attendance bar graph include self-contained exceptional children but do not include preschool students.

# **Overview and Trends**

|            | 2017  | 2018  | 2019  | 2020  |
|------------|-------|-------|-------|-------|
| A1 Schools | 4     | 4     | 4     | 4     |
| EOY AADA * | 2,308 | 2,383 | 2,344 | 2,344 |
| Membership | 2,560 | 2,592 | 2,572 | 2,598 |