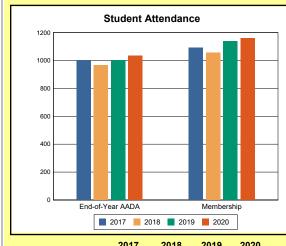

The Overview and Trends section provides data on school membership, end-of-year adjusted average daily attendance, student demographics, educational attainment, and school discipline. The data are provided in raw numbers and, where appropriate, percentages.

Source: Kentucky. Dept. of Educ. School Report Card. Web. March 15, 2021.

**EOY AADA**: According to KRS 157.320(1), the end-of-year adjusted average daily attendance (EOY AADA) is determined by the aggregate days attended by pupils in a public school, adjusted for weather-related low-attendance days, if applicable, divided by the actual number of days the school is in session, after the 5 days with the lowest attendance have been deducted. Source: Kentucky. Dept. of Educ. *FY2019-2020 Final SEEK*. Web. March 9, 2021.

**Membership**: Membership, which is a count of students enrolled as of the last day of school, is reported twice in the Overview and Trends section of the report. Membership data under the student attendance bar graph include self-contained exceptional children but do not include preschool students.

# **Overview and Trends**

|            | 2017  | 2018  | 2019  | 2020  |
|------------|-------|-------|-------|-------|
| A1 Schools | 4     | 4     | 4     | 4     |
| EOY AADA * | 2,308 | 2,383 | 2,344 | 2,344 |
| Membership | 2,560 | 2,592 | 2,572 | 2,598 |