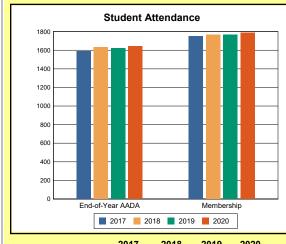

# **Overview and Trends**

|            | 2017  | 2018  | 2019  | 2020  |
|------------|-------|-------|-------|-------|
| A1 Schools | 4     | 4     | 4     | 4     |
| EOY AADA * | 2,308 | 2,383 | 2,344 | 2,344 |
| Membership | 2,560 | 2,592 | 2,572 | 2,598 |

**Membership**: Membership, which is a count of students enrolled as of the last day of school, is reported twice in the Overview and Trends section of the report. Membership data under the student attendance bar graph include self-contained exceptional children but do not include preschool students.