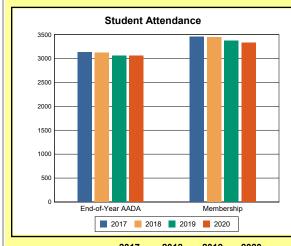

# **Overview and Trends**

|            | 2017  | 2018  | 2019  | 2020  |
|------------|-------|-------|-------|-------|
| A1 Schools | 4     | 4     | 4     | 4     |
| EOY AADA * | 2,308 | 2,383 | 2,344 | 2,344 |
| Membership | 2,560 | 2,592 | 2,572 | 2,598 |

**Membership**: Membership, which is a count of students enrolled as of the last day of school, is reported twice in the Overview and Trends section of the report. Membership data under the student attendance bar graph include self-contained exceptional children but do not include preschool students.