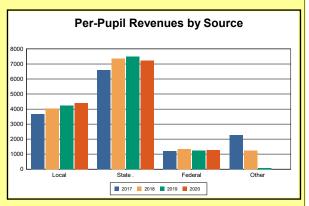

The Finance section covers both per-pupil current expenditures and per-pupil revenues by source. District data are contrasted to state averages for current expenditures by function. Revenues include federal, state, local, and other sources. Each district's fund balance percentage and end-of-year general fund balance are reported.