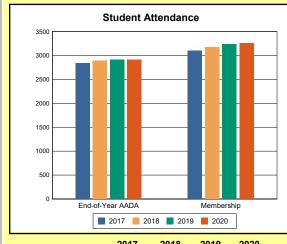

# **Overview and Trends**

|            | 2017  | 2018  | 2019  | 2020  |
|------------|-------|-------|-------|-------|
| A1 Schools | 4     | 4     | 4     | 4     |
| EOY AADA * | 2,308 | 2,383 | 2,344 | 2,344 |
| Membership | 2,560 | 2,592 | 2,572 | 2,598 |