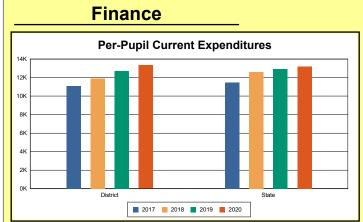

The Finance section covers both per-pupil current expenditures and per-pupil revenues by source. District data are contrasted to state averages for current expenditures by function. Revenues include federal, state, local, and other sources. Each district's fund balance percentage and end-of-year general fund balance are reported.

### **District Current Expenditures**

**Instruction**: Includes activities dealing directly with the interaction between teachers and students. The percentage of district expenditures coded to the instructional function code 1000 from funds 1, 2, 51, 310, and 320, and excluding object codes 0700-0799, 0830-0839, and 0900-0949 and program codes 500-699 and 800-899.

Source: Kentucky. Dept. of Educ. FTP Server. March 8, 2021.

**Instructional Support**: Activities associated with assisting the instructional staff with the content and process of providing learning experiences for students. The percentage of district expenditures coded to function codes 2100-2299 from funds 1, 2, 51, 310, and 320, and excluding object codes 0700-0799, 0830-0839, and 0900-0949 and program codes 500-699 and 800-899.

Source: Kentucky. Dept. of Educ. FTP Server. March 8, 2021.

**District Administration Support**: Activities associated with establishing and administering policy for operating the school district. The percentage of district expenditures coded to function codes 2300-2399 from funds 1, 2, 51, 310, and 320, and excluding object codes 0700-0799, 0830-0839, and 0900-0949 and program codes 500-699 and 800-899. Source: Kentucky. Dept. of Educ. FTP Server. March 8, 2021.

**School Administration Support**: Activities associated with managing the operation of a school, including activities performed by the principal, assistant principals, and other assistants. This also includes clerical staff in support of teaching and administrative duties. The percentage of school expenditures coded to function codes 2400-2499 from funds 1, 2, 51, 310, and 320, and excluding object codes 0700-0799, 0830-0839, and 0900-0949 and program codes 500-699 and 800-899.

Source: Kentucky. Dept. of Educ. FTP Server. March 8, 2021.

**Business Support**: Activities that support other administrative and instructional functions including fiscal services, human resources, planning, and administrative information technology. The percentage of district expenditures coded to functions 2500-2599 from funds 1, 2, 51, 310,

and 320, and excluding object codes 0700-0799, 0830-0839, and 0900-0949 and program codes 500-699 and 800-899.

Source: Kentucky. Dept. of Educ. FTP Server. March 8, 2021.

**Plant Operations**: Activities associated with keeping the physical plant open, comfortable, and safe for use and with keeping the grounds, buildings, and equipment in effective working condition. The percentage of district expenditures coded to function codes 2600-2699 from funds 1, 2, 51, 310, and 320, and excluding object codes 0700-0799, 0830-0839, and 0900-0949 and program codes 500-699 and 800-899.

Source: Kentucky. Dept. of Educ. FTP Server. March 8, 2021.

**Transportation**: Activities associated with transporting students to and from school, as provided by state and federal law. The percentage of district expenditures coded to function codes 2700-2900 from funds 1, 2, 51, 310, and 320, and excluding object codes 0700-0799, 0830-0839, and 0900-0949 and program codes 500-699 and 800-899.

Source: Kentucky. Dept. of Educ. FTP Server. March 8, 2021.

**Food Services**: Activities associated with providing food to students and staff in a school or school district. This includes preparing and serving regular and incidental meals, lunches, or snacks in connection with school activities and food delivery. The percentage of district expenditures coded to function codes 3100-3900 from funds 1, 2, 51, 310, and 320, and excluding object codes 0700-0799, 0830-0839, and 0900-0949 and program codes 500-699 and 800-899.

Source: Kentucky. Dept. of Educ. FTP Server. March 8, 2021.

**Fund Balance Percent**: Expenses from funds 1 and 51, object codes less than 09\*, and excluding object code 0533 from project 16M\* and object code 0280 (asterisk represents a "wild card" digit).

Source: Kentucky. Dept. of Educ. FTP Server. March 8, 2021.

**End-Of-Year Fund Balance**: The sum of fund 1 balance sheet accounts 8770, 874\*, and 875\*. Source: Kentucky. Dept. of Educ. FTP Server. March 8, 2021.