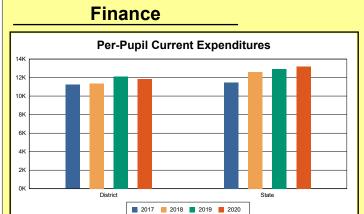

The Finance section covers both per-pupil current expenditures and per-pupil revenues by source. District data are contrasted to state averages for current expenditures by function. Revenues include federal, state, local, and other sources. Each district's fund balance percentage and end-of-year general fund balance are reported.

### **District Current Expenditures**

**Instruction**: Includes activities dealing directly with the interaction between teachers and students. The percentage of district expenditures coded to the instructional function code 1000 from funds 1, 2, 51, 310, and 320, and excluding object codes 0700-0799, 0830-0839, and 0900-0949 and program codes 500-699 and 800-899.