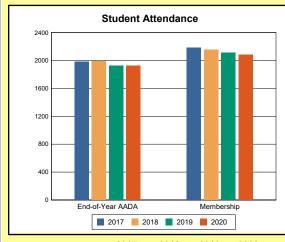

The Overview and Trends section provides data on school membership, end-of-year adjusted average daily attendance, student demographics, educational attainment, and school discipline. The data are provided in raw numbers and, where appropriate, percentages.

Source: Kentucky. Dept. of Educ. School Report Card. Web. March 15, 2021.

**EOY AADA**: According to KRS 157.320(1), the end-of-year adjusted average daily attendance (EOY AADA) is determined by the aggregate days attended by pupils in a public school, adjusted for weather-related low-attendance days, if applicable, divided by the actual number of days the school is in session, after the 5 days with the lowest attendance have been deducted. Source: Kentucky. Dept. of Educ. *FY2019-2020 Final SEEK*. Web. March 9, 2021.

**Membership**: Membership, which is a count of students enrolled as of the last day of school, is reported twice in the Overview and Trends section of the report. Membership data under the student attendance bar graph include self-contained exceptional children but do not include preschool students.

# **Overview and Trends**

|            | 2017  | 2018  | 2019  | 2020  |
|------------|-------|-------|-------|-------|
| A1 Schools | 4     | 4     | 4     | 4     |
| EOY AADA * | 2,308 | 2,383 | 2,344 | 2,344 |
| Membership | 2,560 | 2,592 | 2,572 | 2,598 |