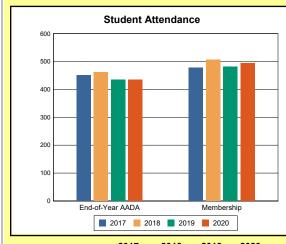

# **Overview and Trends**

|            | 2017  | 2018  | 2019  | 2020  |
|------------|-------|-------|-------|-------|
| A1 Schools | 4     | 4     | 4     | 4     |
| EOY AADA * | 2,308 | 2,383 | 2,344 | 2,344 |
| Membership | 2,560 | 2,592 | 2,572 | 2,598 |