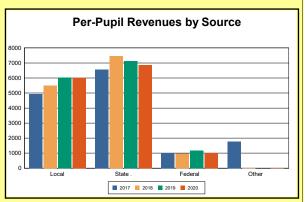

The Finance section covers both per-pupil current expenditures and per-pupil revenues by source. District data are contrasted to state averages for current expenditures by function. Revenues include federal, state, local, and other sources. Each district's fund balance percentage and end-of-year general fund balance are reported.