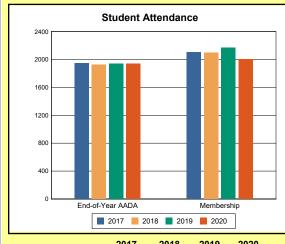

The Overview and Trends section provides data on school membership, end-of-year adjusted average daily attendance, student demographics, educational attainment, and school discipline. The data are provided in raw numbers and, where appropriate, percentages.

Source: Kentucky. Dept. of Educ. School Report Card. Web. March 15, 2021.

**EOY AADA**: According to KRS 157.320(1), the end-of-year adjusted average daily attendance (EOY AADA) is determined by the aggregate days attended by pupils in a public school, adjusted for weather-related low-attendance days, if applicable, divided by the actual number of days the school is in session, after the 5 days with the lowest attendance have been deducted. Source: Kentucky. Dept. of Educ. *FY2019-2020 Final SEEK*. Web. March 9, 2021.

**Membership**: Membership, which is a count of students enrolled as of the last day of school, is reported twice in the Overview and Trends section of the report. Membership data under the student attendance bar graph include self-contained exceptional children but do not include preschool students.

# **Overview and Trends**

|            | 2017  | 2018  | 2019  | 2020  |
|------------|-------|-------|-------|-------|
| A1 Schools | 4     | 4     | 4     | 4     |
| EOY AADA * | 2,308 | 2,383 | 2,344 | 2,344 |
| Membership | 2,560 | 2,592 | 2,572 | 2,598 |