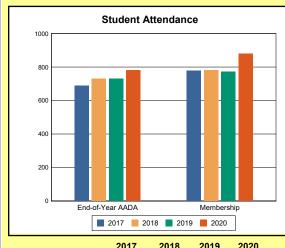

# **Overview and Trends**

|            | 2017  | 2018  | 2019  | 2020  |
|------------|-------|-------|-------|-------|
| A1 Schools | 4     | 4     | 4     | 4     |
| EOY AADA * | 2,308 | 2,383 | 2,344 | 2,344 |
| Membership | 2,560 | 2,592 | 2,572 | 2,598 |

**Membership**: Membership, which is a count of students enrolled as of the last day of school, is reported twice in the Overview and Trends section of the report. Membership data under the student attendance bar graph include self-contained exceptional children but do not include preschool students.