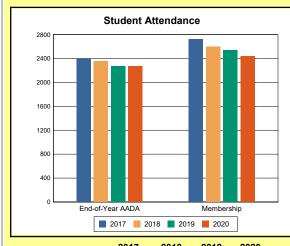

# **Overview and Trends**

|            | 2017  | 2018  | 2019  | 2020  |
|------------|-------|-------|-------|-------|
| A1 Schools | 4     | 4     | 4     | 4     |
| EOY AADA * | 2,308 | 2,383 | 2,344 | 2,344 |
| Membership | 2,560 | 2,592 | 2,572 | 2,598 |