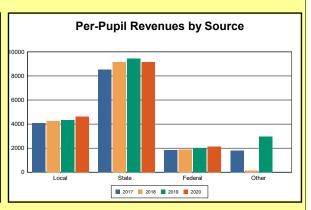

The Finance section covers both per-pupil current expenditures and per-pupil revenues by source. District data are contrasted to state averages for current expenditures by function. Revenues include federal, state, local, and other sources. Each district's fund balance percentage and end-of-year general fund balance are reported.

Source: Kentucky. Dept. of Educ. FY2019-19 SEEK Final Summary Data. Web. April 19, 2021.

**SEEK Distribution**: The Support Education Excellence in Kentucky (SEEK) funding formula was enacted as part of the 1990 Kentucky Education Reform Act and is distributed on a per-pupil basis (known as the guaranteed base). Districts receive additional funds (called add-ons) for at-risk students, exceptional students, home and hospital instruction, students with limited English proficiency, and transportation.

Source: Kentucky. Dept. of Educ. FY2019-19 SEEK Final Summary Data. Web. April 19, 2021.