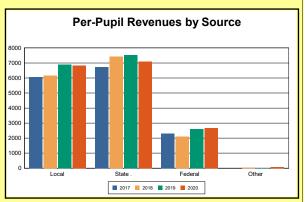

The Finance section covers both per-pupil current expenditures and per-pupil revenues by source. District data are contrasted to state averages for current expenditures by function. Revenues include federal, state, local, and other sources. Each district's fund balance percentage and end-of-year general fund balance are reported.

Source: Kentucky. Dept. of Educ. FY2019-19 SEEK Final Summary Data. Web. April 19, 2021.

**SEEK Distribution**: The Support Education Excellence in Kentucky (SEEK) funding formula was enacted as part of the 1990 Kentucky Education Reform Act and is distributed on a per-pupil basis (known as the guaranteed base). Districts receive additional funds (called add-ons) for at-risk students, exceptional students, home and hospital instruction, students with limited English proficiency, and transportation.

Source: Kentucky. Dept. of Educ. FY2019-19 SEEK Final Summary Data. Web. April 19, 2021.