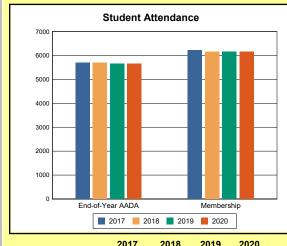

# **Overview and Trends**

|            | 2017  | 2018  | 2019  | 2020  |
|------------|-------|-------|-------|-------|
| A1 Schools | 4     | 4     | 4     | 4     |
| EOY AADA * | 2,308 | 2,383 | 2,344 | 2,344 |
| Membership | 2,560 | 2,592 | 2,572 | 2,598 |

**Membership**: Membership, which is a count of students enrolled as of the last day of school, is reported twice in the Overview and Trends section of the report. Membership data under the student attendance bar graph include self-contained exceptional children but do not include preschool students.