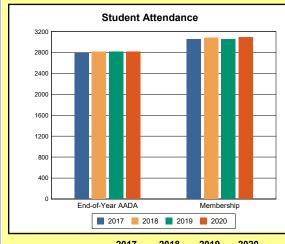

The Overview and Trends section provides data on school membership, end-of-year adjusted average daily attendance, student demographics, educational attainment, and school discipline. The data are provided in raw numbers and, where appropriate, percentages.

Source: Kentucky. Dept. of Educ. School Report Card. Web. March 15, 2021.

**EOY AADA**: According to KRS 157.320(1), the end-of-year adjusted average daily attendance (EOY AADA) is determined by the aggregate days attended by pupils in a public school, adjusted for weather-related low-attendance days, if applicable, divided by the actual number of days the school is in session, after the 5 days with the lowest attendance have been deducted. Source: Kentucky. Dept. of Educ. *FY2019-2020 Final SEEK*. Web. March 9, 2021.

**Membership**: Membership, which is a count of students enrolled as of the last day of school, is reported twice in the Overview and Trends section of the report. Membership data under the student attendance bar graph include self-contained exceptional children but do not include preschool students.

# **Overview and Trends**

|            | 2017  | 2018  | 2019  | 2020  |
|------------|-------|-------|-------|-------|
| A1 Schools | 4     | 4     | 4     | 4     |
| EOY AADA * | 2,308 | 2,383 | 2,344 | 2,344 |
| Membership | 2,560 | 2,592 | 2,572 | 2,598 |