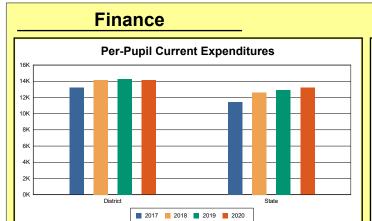

The Finance section covers both per-pupil current expenditures and per-pupil revenues by source. District data are contrasted to state averages for current expenditures by function. Revenues include federal, state, local, and other sources. Each district's fund balance percentage and end-of-year general fund balance are reported.

### **District Current Expenditures**

**Instruction**: Includes activities dealing directly with the interaction between teachers and students. The percentage of district expenditures coded to the instructional function code 1000 from funds 1, 2, 51, 310, and 320, and excluding object codes 0700-0799, 0830-0839, and 0900-0949 and program codes 500-699 and 800-899.

Source: Kentucky. Dept. of Educ. FTP Server. March 8, 2021.

**Instructional Support**: Activities associated with assisting the instructional staff with the content and process of providing learning experiences for students. The percentage of district expenditures coded to function codes 2100-2299 from funds 1, 2, 51, 310, and 320, and excluding object codes 0700-0799, 0830-0839, and 0900-0949 and program codes 500-699 and 800-899.

Source: Kentucky. Dept. of Educ. FTP Server. March 8, 2021.

**District Administration Support**: Activities associated with establishing and administering policy for operating the school district. The percentage of district expenditures coded to function codes 2300-2399 from funds 1, 2, 51, 310, and 320, and excluding object codes 0700-0799, 0830-0839, and 0900-0949 and program codes 500-699 and 800-899. Source: Kentucky. Dept. of Educ. FTP Server. March 8, 2021.

**School Administration Support**: Activities associated with managing the operation of a school, including activities performed by the principal, assistant principals, and other assistants. This also includes clerical staff in support of teaching and administrative duties. The percentage of school expenditures coded to function codes 2400-2499 from funds 1, 2, 51, 310, and 320, and excluding object codes 0700-0799, 0830-0839, and 0900-0949 and program codes 500-699 and 800-899.

Source: Kentucky. Dept. of Educ. FTP Server. March 8, 2021.

**Business Support**: Activities that support other administrative and instructional functions including fiscal services, human resources, planning, and administrative information technology. The percentage of district expenditures coded to functions 2500-2599 from funds 1, 2, 51, 310,

and 320, and excluding object codes 0700-0799, 0830-0839, and 0900-0949 and program codes 500-699 and 800-899.

Source: Kentucky. Dept. of Educ. FTP Server. March 8, 2021.

**Plant Operations**: Activities associated with keeping the physical plant open, comfortable, and safe for use and with keeping the grounds, buildings, and equipment in effective working condition. The percentage of district expenditures coded to function codes 2600-2699 from funds 1, 2, 51, 310, and 320, and excluding object codes 0700-0799, 0830-0839, and 0900-0949 and program codes 500-699 and 800-899.

Source: Kentucky. Dept. of Educ. FTP Server. March 8, 2021.

**Transportation**: Activities associated with transporting students to and from school, as provided by state and federal law. The percentage of district expenditures coded to function codes 2700-2900 from funds 1, 2, 51, 310, and 320, and excluding object codes 0700-0799, 0830-0839, and 0900-0949 and program codes 500-699 and 800-899.

Source: Kentucky. Dept. of Educ. FTP Server. March 8, 2021.

**Food Services**: Activities associated with providing food to students and staff in a school or school district. This includes preparing and serving regular and incidental meals, lunches, or snacks in connection with school activities and food delivery. The percentage of district expenditures coded to function codes 3100-3900 from funds 1, 2, 51, 310, and 320, and excluding object codes 0700-0799, 0830-0839, and 0900-0949 and program codes 500-699 and 800-899.

Source: Kentucky. Dept. of Educ. FTP Server. March 8, 2021.

**Fund Balance Percent**: Expenses from funds 1 and 51, object codes less than 09\*, and excluding object code 0533 from project 16M\* and object code 0280 (asterisk represents a "wild card" digit).