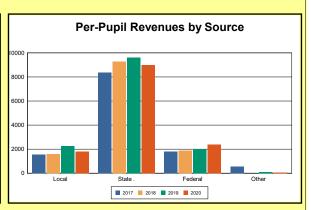

The Finance section covers both per-pupil current expenditures and per-pupil revenues by source. District data are contrasted to state averages for current expenditures by function. Revenues include federal, state, local, and other sources. Each district's fund balance percentage and end-of-year general fund balance are reported.

Source: Kentucky. Dept. of Educ. FY2019-19 SEEK Final Summary Data. Web. April 19, 2021.

**SEEK Distribution**: The Support Education Excellence in Kentucky (SEEK) funding formula was enacted as part of the 1990 Kentucky Education Reform Act and is distributed on a per-pupil basis (known as the guaranteed base). Districts receive additional funds (called add-ons) for at-risk students, exceptional students, home and hospital instruction, students with limited English proficiency, and transportation.

Source: Kentucky. Dept. of Educ. FY2019-19 SEEK Final Summary Data. Web. April 19, 2021.