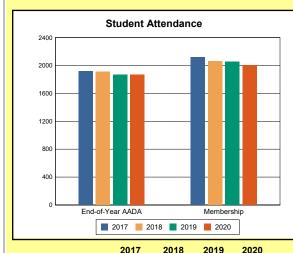

# **Overview and Trends**

|            | 2017  | 2018  | 2019  | 2020  |
|------------|-------|-------|-------|-------|
| A1 Schools | 4     | 4     | 4     | 4     |
| EOY AADA * | 2,308 | 2,383 | 2,344 | 2,344 |
| Membership | 2,560 | 2,592 | 2,572 | 2,598 |

<sup>\*</sup>End-of-Year Adjusted Average Daily Attendance

|               | Da      | ys            | Hours |     |  |
|---------------|---------|---------------|-------|-----|--|
|               | Regular | Regular Short |       | Max |  |
| Calendar 2020 | 108     | 22            | 817   | 817 |  |