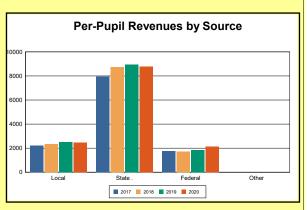

The Finance section covers both per-pupil current expenditures and per-pupil revenues by source. District data are contrasted to state averages for current expenditures by function. Revenues include federal, state, local, and other sources. Each district's fund balance percentage and end-of-year general fund balance are reported.