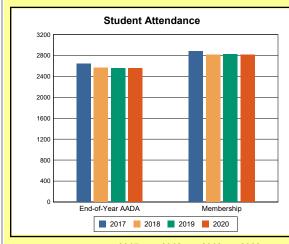

# **Overview and Trends**

|            | 2017  | 2018  | 2019  | 2020  |
|------------|-------|-------|-------|-------|
| A1 Schools | 4     | 4     | 4     | 4     |
| EOY AADA * | 2,308 | 2,383 | 2,344 | 2,344 |
| Membership | 2,560 | 2,592 | 2,572 | 2,598 |

<sup>\*</sup>End-of-Year Adjusted Average Daily Attendance

|               | Da      | ys            | Hours |     |  |
|---------------|---------|---------------|-------|-----|--|
|               | Regular | Regular Short |       | Max |  |
| Calendar 2020 | 108     | 22            | 817   | 817 |  |

**Membership**: Membership, which is a count of students enrolled as of the last day of school, is reported twice in the Overview and Trends section of the report. Membership data under the student attendance bar graph include self-contained exceptional children but do not include preschool students.