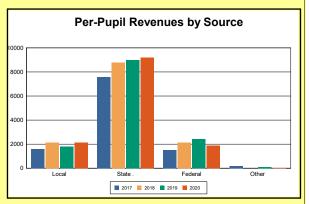

# **Overview and Trends**

|            | 2017  | 2018  | 2019  | 2020  |
|------------|-------|-------|-------|-------|
| A1 Schools | 4     | 4     | 4     | 4     |
| EOY AADA * | 2,308 | 2,383 | 2,344 | 2,344 |
| Membership | 2,560 | 2,592 | 2,572 | 2,598 |

The Finance section covers both per-pupil current expenditures and per-pupil revenues by source. District data are contrasted to state averages for current expenditures by function. Revenues include federal, state, local, and other sources. Each district's fund balance percentage and end-of-year general fund balance are reported.