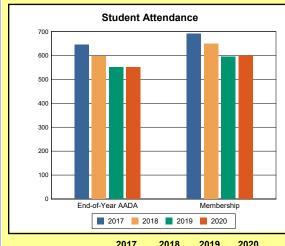

# **Overview and Trends**

|            | 2017  | 2018  | 2019  | 2020  |
|------------|-------|-------|-------|-------|
| A1 Schools | 4     | 4     | 4     | 4     |
| EOY AADA * | 2,308 | 2,383 | 2,344 | 2,344 |
| Membership | 2,560 | 2,592 | 2,572 | 2,598 |