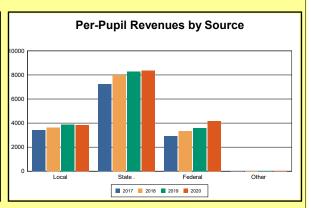

The Finance section covers both per-pupil current expenditures and per-pupil revenues by source. District data are contrasted to state averages for current expenditures by function. Revenues include federal, state, local, and other sources. Each district's fund balance percentage and end-of-year general fund balance are reported.