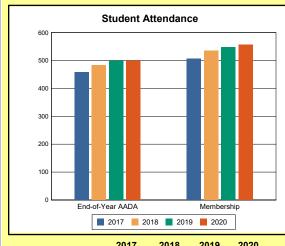

# **Overview and Trends**

|            | 2017  | 2018  | 2019  | 2020  |
|------------|-------|-------|-------|-------|
| A1 Schools | 4     | 4     | 4     | 4     |
| EOY AADA * | 2,308 | 2,383 | 2,344 | 2,344 |
| Membership | 2,560 | 2,592 | 2,572 | 2,598 |

**Membership**: Membership, which is a count of students enrolled as of the last day of school, is reported twice in the Overview and Trends section of the report. Membership data under the student attendance bar graph include self-contained exceptional children but do not include preschool students.