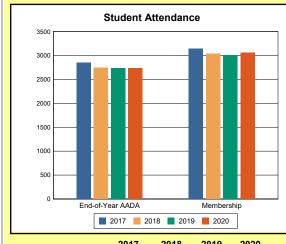

# **Overview and Trends**

|            | 2017  | 2018  | 2019  | 2020  |
|------------|-------|-------|-------|-------|
| A1 Schools | 4     | 4     | 4     | 4     |
| EOY AADA * | 2,308 | 2,383 | 2,344 | 2,344 |
| Membership | 2,560 | 2,592 | 2,572 | 2,598 |