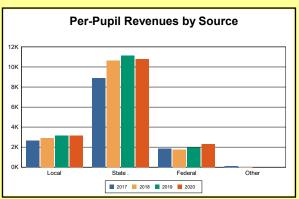

The Finance section covers both per-pupil current expenditures and per-pupil revenues by source. District data are contrasted to state averages for current expenditures by function. Revenues include federal, state, local, and other sources. Each district's fund balance percentage and end-of-year general fund balance are reported.

Source: Kentucky. Dept. of Educ. FY2019-19 SEEK Final Summary Data. Web. April 19, 2021.

**SEEK Distribution**: The Support Education Excellence in Kentucky (SEEK) funding formula was enacted as part of the 1990 Kentucky Education Reform Act and is distributed on a per-pupil basis (known as the guaranteed base). Districts receive additional funds (called add-ons) for at-risk students, exceptional students, home and hospital instruction, students with limited English proficiency, and transportation.

Source: Kentucky. Dept. of Educ. FY2019-19 SEEK Final Summary Data. Web. April 19, 2021.