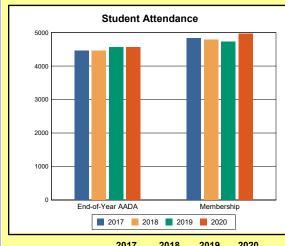

# **Overview and Trends**

|            | 2017  | 2018  | 2019  | 2020  |
|------------|-------|-------|-------|-------|
| A1 Schools | 4     | 4     | 4     | 4     |
| EOY AADA * | 2,308 | 2,383 | 2,344 | 2,344 |
| Membership | 2,560 | 2,592 | 2,572 | 2,598 |

<sup>\*</sup>End-of-Year Adjusted Average Daily Attendance

|               | Da      | ys            | Hours |     |  |
|---------------|---------|---------------|-------|-----|--|
|               | Regular | Regular Short |       | Max |  |
| Calendar 2020 | 108     | 22            | 817   | 817 |  |