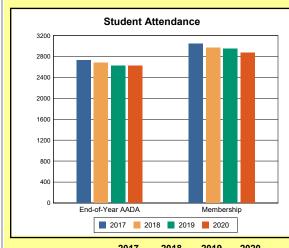

The Overview and Trends section provides data on school membership, end-of-year adjusted average daily attendance, student demographics, educational attainment, and school discipline. The data are provided in raw numbers and, where appropriate, percentages.

Source: Kentucky. Dept. of Educ. School Report Card. Web. March 15, 2021.

**EOY AADA**: According to KRS 157.320(1), the end-of-year adjusted average daily attendance (EOY AADA) is determined by the aggregate days attended by pupils in a public school, adjusted for weather-related low-attendance days, if applicable, divided by the actual number of days the school is in session, after the 5 days with the lowest attendance have been deducted. Source: Kentucky. Dept. of Educ. *FY2019-2020 Final SEEK*. Web. March 9, 2021.

**Membership**: Membership, which is a count of students enrolled as of the last day of school, is reported twice in the Overview and Trends section of the report. Membership data under the student attendance bar graph include self-contained exceptional children but do not include preschool students.

# **Overview and Trends**

|            | 2017  | 2018  | 2019  | 2020  |
|------------|-------|-------|-------|-------|
| A1 Schools | 4     | 4     | 4     | 4     |
| EOY AADA * | 2,308 | 2,383 | 2,344 | 2,344 |
| Membership | 2,560 | 2,592 | 2,572 | 2,598 |