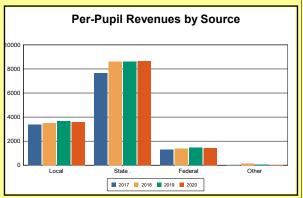

The Finance section covers both per-pupil current expenditures and per-pupil revenues by source. District data are contrasted to state averages for current expenditures by function. Revenues include federal, state, local, and other sources. Each district's fund balance percentage and end-of-year general fund balance are reported.

### 2020 Tax Rates And Revenues

**Real Estate Property Tax**: The local property tax rate per \$100 of assessed value of land, buildings, and improvements, including real property of public service corporations. The rate shown is the total real estate tax rate and includes the original growth nickel, equalized growth nickel, recallable nickel, and equalized facility funding nickel if levied by a district. Source: Kentucky. Dept. of Educ. *FY2019-19 Local District Tax Levies*. Web. April 19, 2021.

Source: Kentucky. Dept. of Educ. FY2019-19 SEEK Final Summary Data. Web. April 19, 2021.

**SEEK Distribution**: The Support Education Excellence in Kentucky (SEEK) funding formula was enacted as part of the 1990 Kentucky Education Reform Act and is distributed on a per-pupil basis (known as the guaranteed base). Districts receive additional funds (called add-ons) for at-risk students, exceptional students, home and hospital instruction, students with limited English proficiency, and transportation.

Source: Kentucky. Dept. of Educ. FY2019-19 SEEK Final Summary Data. Web. April 19, 2021.