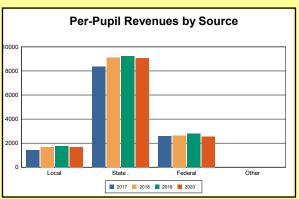

The Finance section covers both per-pupil current expenditures and per-pupil revenues by source. District data are contrasted to state averages for current expenditures by function. Revenues include federal, state, local, and other sources. Each district's fund balance percentage and end-of-year general fund balance are reported.

Source: Kentucky. Dept. of Educ. FY2019-19 SEEK Final Summary Data. Web. April 19, 2021.

**SEEK Distribution**: The Support Education Excellence in Kentucky (SEEK) funding formula was enacted as part of the 1990 Kentucky Education Reform Act and is distributed on a per-pupil basis (known as the guaranteed base). Districts receive additional funds (called add-ons) for at-risk students, exceptional students, home and hospital instruction, students with limited English proficiency, and transportation.

Source: Kentucky. Dept. of Educ. FY2019-19 SEEK Final Summary Data. Web. April 19, 2021.