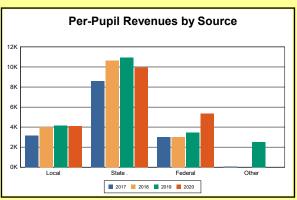

The Finance section covers both per-pupil current expenditures and per-pupil revenues by source. District data are contrasted to state averages for current expenditures by function. Revenues include federal, state, local, and other sources. Each district's fund balance percentage and end-of-year general fund balance are reported.