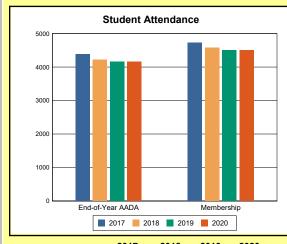

# **Overview and Trends**

|            | 2017  | 2018  | 2019  | 2020  |
|------------|-------|-------|-------|-------|
| A1 Schools | 4     | 4     | 4     | 4     |
| EOY AADA * | 2,308 | 2,383 | 2,344 | 2,344 |
| Membership | 2,560 | 2,592 | 2,572 | 2,598 |

<sup>\*</sup>End-of-Year Adjusted Average Daily Attendance

|               | Da      | ys            | Hours |     |  |
|---------------|---------|---------------|-------|-----|--|
|               | Regular | Regular Short |       | Max |  |
| Calendar 2020 | 108     | 22            | 817   | 817 |  |