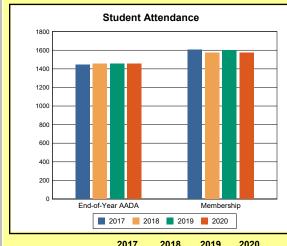

# **Overview and Trends**

|            | 2017  | 2018  | 2019  | 2020  |
|------------|-------|-------|-------|-------|
| A1 Schools | 4     | 4     | 4     | 4     |
| EOY AADA * | 2,308 | 2,383 | 2,344 | 2,344 |
| Membership | 2,560 | 2,592 | 2,572 | 2,598 |