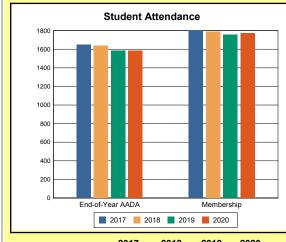

The Overview and Trends section provides data on school membership, end-of-year adjusted average daily attendance, student demographics, educational attainment, and school discipline. The data are provided in raw numbers and, where appropriate, percentages.

Source: Kentucky. Dept. of Educ. School Report Card. Web. March 15, 2021.

**EOY AADA**: According to KRS 157.320(1), the end-of-year adjusted average daily attendance (EOY AADA) is determined by the aggregate days attended by pupils in a public school, adjusted for weather-related low-attendance days, if applicable, divided by the actual number of days the school is in session, after the 5 days with the lowest attendance have been deducted. Source: Kentucky. Dept. of Educ. *FY2019-2020 Final SEEK*. Web. March 9, 2021.

**Membership**: Membership, which is a count of students enrolled as of the last day of school, is reported twice in the Overview and Trends section of the report. Membership data under the student attendance bar graph include self-contained exceptional children but do not include preschool students.

Source: Kentucky. Dept. of Educ. Historical SAAR Data. Web. March 8, 2021.

**Calendar 2020**: The number of instructional days and hours that children attend school. Regular days include any day that had at least 6 hours of instruction. Short days are early-release days not having at least 6 hours. Because schools within a district may have different schedules, a minimum and maximum number of instructional hours have been included for the district. Source: Kentucky. Dept. of Educ. *Original And Amended School Calendar*. Web. March 8, 2021.