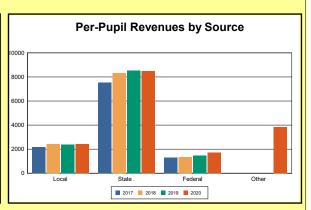

# **Overview and Trends**

|            | 2017  | 2018  | 2019  | 2020  |
|------------|-------|-------|-------|-------|
| A1 Schools | 4     | 4     | 4     | 4     |
| EOY AADA * | 2,308 | 2,383 | 2,344 | 2,344 |
| Membership | 2,560 | 2,592 | 2,572 | 2,598 |

# **Demographic Profile**

2019

2020

2018

|                      | 2017        | 2010        | 2019        | 2020        |
|----------------------|-------------|-------------|-------------|-------------|
| Free & Reduced Lunch | (69%)       | (70%)       | (72%)       | (72%)       |
| Homeless             | 40 (2%)     | 35 (1%)     | 26 (1%)     |             |
| LEP                  | 18 (1%)     | 34 (1%)     | 40 (2%)     | 54 (2%)     |
| Migrant              | 70 (3%)     | 83 (3%)     | 59 (2%)     | 44 (2%)     |
| Exceptional Child    | 314 (12%)   | 335 (13%)   | 322 (13%)   | 311 (12%)   |
| Membership           |             |             |             |             |
| Preschool            | 97 (4%)     | 103 (4%)    | 81 (3%)     | 88 (3%)     |
| K-5                  | 1,172 (44%) | 1,171 (43%) | 1,162 (44%) | 1,155 (43%) |
| 6-8                  | 595 (22%)   | 577 (21%)   | 608 (23%)   | 628 (23%)   |
| 9-12                 | 791 (30%)   | 842 (31%)   | 801 (30%)   | 815 (30%)   |
| Race                 |             |             |             |             |
| Cauc/White           | 2,305 (90%) | 2,303 (89%) | 2,295 (89%) | 2,283 (88%) |
| Black                | 44 (2%)     | 57 (2%)     | 50 (2%)     | 50 (2%)     |
| Hispanic             | 108 (4%)    | 126 (5%)    | 121 (5%)    | 142 (5%)    |
| Other                | 103 (4%)    | 106 (4%)    | 106 (4%)    | 123 (5%)    |
| Attainment           |             |             |             |             |
| Grad Rate            | (97%)       | (98%)       | (96%)       | (100%       |
| Grads 4 Years        | 186         | 198         | 176         | 186         |
| Grads IEP            | 0           | 1           | 0           | 1           |
| Grads 4+             | 0           | 1           | 2           | 1           |
| Alt Diploma          | 0           | 1           | 5           | 0           |
| Retention Rate       | -%          | -%          | -%          | -%          |
| Dropout Rate         | (-%)        | (0.0%)      | (-%)        | (-%)        |
| Dropouts             | 1           | 0           | 2           | 2           |
| Discipline           |             |             |             |             |
| Expulsions           | 2           | 0           | 1           | 0           |
| Suspensions          | 246         | 272         | 296         | 307         |
|                      |             |             |             |             |