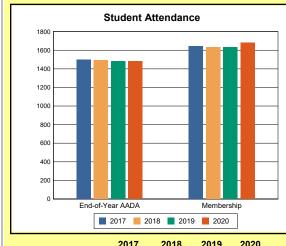

# **Overview and Trends**

|            | 2017  | 2018  | 2019  | 2020  |
|------------|-------|-------|-------|-------|
| A1 Schools | 4     | 4     | 4     | 4     |
| EOY AADA * | 2,308 | 2,383 | 2,344 | 2,344 |
| Membership | 2,560 | 2,592 | 2,572 | 2,598 |