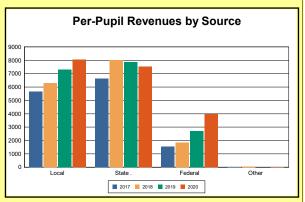

# **Overview and Trends**

|            | 2017  | 2018  | 2019  | 2020  |
|------------|-------|-------|-------|-------|
| A1 Schools | 4     | 4     | 4     | 4     |
| EOY AADA * | 2,308 | 2,383 | 2,344 | 2,344 |
| Membership | 2,560 | 2,592 | 2,572 | 2,598 |

<sup>\*</sup>End-of-Year Adjusted Average Daily Attendance

|               | Da      | ys            | Hours |     |  |
|---------------|---------|---------------|-------|-----|--|
|               | Regular | Regular Short |       | Max |  |
| Calendar 2020 | 108     | 22            | 817   | 817 |  |