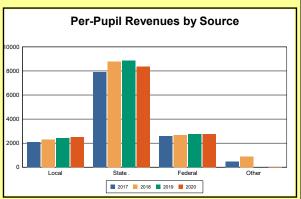

The Finance section covers both per-pupil current expenditures and per-pupil revenues by source. District data are contrasted to state averages for current expenditures by function. Revenues include federal, state, local, and other sources. Each district's fund balance percentage and end-of-year general fund balance are reported.

Source: Kentucky. Dept. of Educ. FY2019-19 SEEK Final Summary Data. Web. April 19, 2021.

**SEEK Distribution**: The Support Education Excellence in Kentucky (SEEK) funding formula was enacted as part of the 1990 Kentucky Education Reform Act and is distributed on a per-pupil basis (known as the guaranteed base). Districts receive additional funds (called add-ons) for at-risk students, exceptional students, home and hospital instruction, students with limited English proficiency, and transportation.

Source: Kentucky. Dept. of Educ. FY2019-19 SEEK Final Summary Data. Web. April 19, 2021.