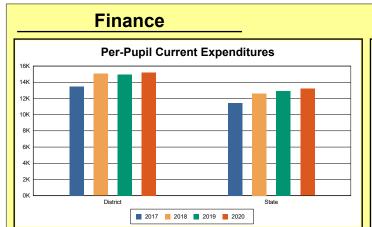

The Finance section covers both per-pupil current expenditures and per-pupil revenues by source. District data are contrasted to state averages for current expenditures by function. Revenues include federal, state, local, and other sources. Each district's fund balance percentage and end-of-year general fund balance are reported.

### **District Current Expenditures**

**Instruction**: Includes activities dealing directly with the interaction between teachers and students. The percentage of district expenditures coded to the instructional function code 1000 from funds 1, 2, 51, 310, and 320, and excluding object codes 0700-0799, 0830-0839, and 0900-0949 and program codes 500-699 and 800-899.

Source: Kentucky. Dept. of Educ. FTP Server. March 8, 2021.

**Instructional Support**: Activities associated with assisting the instructional staff with the content and process of providing learning experiences for students. The percentage of district expenditures coded to function codes 2100-2299 from funds 1, 2, 51, 310, and 320, and excluding object codes 0700-0799, 0830-0839, and 0900-0949 and program codes 500-699 and 800-899.

Source: Kentucky. Dept. of Educ. FTP Server. March 8, 2021.

**District Administration Support**: Activities associated with establishing and administering policy for operating the school district. The percentage of district expenditures coded to function codes 2300-2399 from funds 1, 2, 51, 310, and 320, and excluding object codes 0700-0799, 0830-0839, and 0900-0949 and program codes 500-699 and 800-899. Source: Kentucky. Dept. of Educ. FTP Server. March 8, 2021.

**School Administration Support**: Activities associated with managing the operation of a school, including activities performed by the principal, assistant principals, and other assistants. This also includes clerical staff in support of teaching and administrative duties. The percentage of school expenditures coded to function codes 2400-2499 from funds 1, 2, 51, 310, and 320, and excluding object codes 0700-0799, 0830-0839, and 0900-0949 and program codes 500-699 and 800-899.

Source: Kentucky. Dept. of Educ. FTP Server. March 8, 2021.

**Business Support**: Activities that support other administrative and instructional functions including fiscal services, human resources, planning, and administrative information technology. The percentage of district expenditures coded to functions 2500-2599 from funds 1, 2, 51, 310,

and 320, and excluding object codes 0700-0799, 0830-0839, and 0900-0949 and program codes 500-699 and 800-899.

Source: Kentucky. Dept. of Educ. FTP Server. March 8, 2021.

**Plant Operations**: Activities associated with keeping the physical plant open, comfortable, and safe for use and with keeping the grounds, buildings, and equipment in effective working condition. The percentage of district expenditures coded to function codes 2600-2699 from funds 1, 2, 51, 310, and 320, and excluding object codes 0700-0799, 0830-0839, and 0900-0949 and program codes 500-699 and 800-899.

Source: Kentucky. Dept. of Educ. FTP Server. March 8, 2021.

**Transportation**: Activities associated with transporting students to and from school, as provided by state and federal law. The percentage of district expenditures coded to function codes 2700-2900 from funds 1, 2, 51, 310, and 320, and excluding object codes 0700-0799, 0830-0839, and 0900-0949 and program codes 500-699 and 800-899.

Source: Kentucky. Dept. of Educ. FTP Server. March 8, 2021.

**Food Services**: Activities associated with providing food to students and staff in a school or school district. This includes preparing and serving regular and incidental meals, lunches, or snacks in connection with school activities and food delivery. The percentage of district expenditures coded to function codes 3100-3900 from funds 1, 2, 51, 310, and 320, and excluding object codes 0700-0799, 0830-0839, and 0900-0949 and program codes 500-699 and 800-899.

Source: Kentucky. Dept. of Educ. FTP Server. March 8, 2021.

**Fund Balance Percent**: Expenses from funds 1 and 51, object codes less than 09\*, and excluding object code 0533 from project 16M\* and object code 0280 (asterisk represents a "wild card" digit).