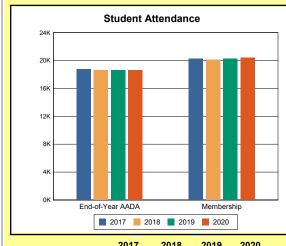

# **Overview and Trends**

|            | 2017  | 2018  | 2019  | 2020  |
|------------|-------|-------|-------|-------|
| A1 Schools | 4     | 4     | 4     | 4     |
| EOY AADA * | 2,308 | 2,383 | 2,344 | 2,344 |
| Membership | 2,560 | 2,592 | 2,572 | 2,598 |

<sup>\*</sup>End-of-Year Adjusted Average Daily Attendance

|               | Da      | ys            | Hours |     |  |
|---------------|---------|---------------|-------|-----|--|
|               | Regular | Regular Short |       | Max |  |
| Calendar 2020 | 108     | 22            | 817   | 817 |  |