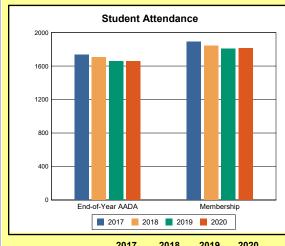

# **Overview and Trends**

|            | 2017  | 2018  | 2019  | 2020  |
|------------|-------|-------|-------|-------|
| A1 Schools | 4     | 4     | 4     | 4     |
| EOY AADA * | 2,308 | 2,383 | 2,344 | 2,344 |
| Membership | 2,560 | 2,592 | 2,572 | 2,598 |

<sup>\*</sup>End-of-Year Adjusted Average Daily Attendance

|               | Da      | ys            | Hours |     |  |
|---------------|---------|---------------|-------|-----|--|
|               | Regular | Regular Short |       | Max |  |
| Calendar 2020 | 108     | 22            | 817   | 817 |  |