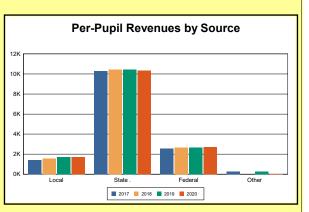

The Finance section covers both per-pupil current expenditures and per-pupil revenues by source. District data are contrasted to state averages for current expenditures by function. Revenues include federal, state, local, and other sources. Each district's fund balance percentage and end-of-year general fund balance are reported.