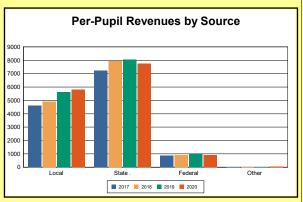

The Finance section covers both per-pupil current expenditures and per-pupil revenues by source. District data are contrasted to state averages for current expenditures by function. Revenues include federal, state, local, and other sources. Each district's fund balance percentage and end-of-year general fund balance are reported.