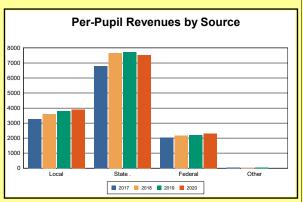

The Finance section covers both per-pupil current expenditures and per-pupil revenues by source. District data are contrasted to state averages for current expenditures by function. Revenues include federal, state, local, and other sources. Each district's fund balance percentage and end-of-year general fund balance are reported.