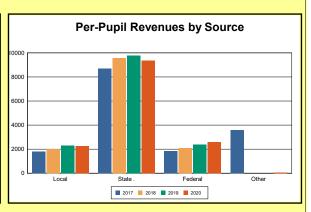

The Finance section covers both per-pupil current expenditures and per-pupil revenues by source. District data are contrasted to state averages for current expenditures by function. Revenues include federal, state, local, and other sources. Each district's fund balance percentage and end-of-year general fund balance are reported.

Source: Kentucky. Dept. of Educ. FY2019-19 SEEK Final Summary Data. Web. April 19, 2021.

**SEEK Distribution**: The Support Education Excellence in Kentucky (SEEK) funding formula was enacted as part of the 1990 Kentucky Education Reform Act and is distributed on a per-pupil basis (known as the guaranteed base). Districts receive additional funds (called add-ons) for at-risk students, exceptional students, home and hospital instruction, students with limited English proficiency, and transportation.