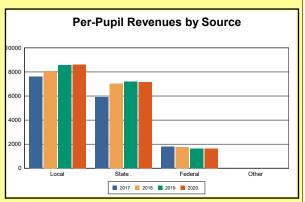

The Finance section covers both per-pupil current expenditures and per-pupil revenues by source. District data are contrasted to state averages for current expenditures by function. Revenues include federal, state, local, and other sources. Each district's fund balance percentage and end-of-year general fund balance are reported.

Source: Kentucky. Dept. of Educ. FY2019-19 SEEK Final Summary Data. Web. April 19, 2021.

**SEEK Distribution**: The Support Education Excellence in Kentucky (SEEK) funding formula was enacted as part of the 1990 Kentucky Education Reform Act and is distributed on a per-pupil basis (known as the guaranteed base). Districts receive additional funds (called add-ons) for at-risk students, exceptional students, home and hospital instruction, students with limited English proficiency, and transportation.

Source: Kentucky. Dept. of Educ. FY2019-19 SEEK Final Summary Data. Web. April 19, 2021.