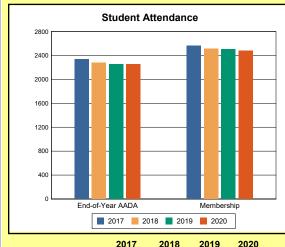

# **Overview and Trends**

|            | 2017  | 2018  | 2019  | 2020  |
|------------|-------|-------|-------|-------|
| A1 Schools | 4     | 4     | 4     | 4     |
| EOY AADA * | 2,308 | 2,383 | 2,344 | 2,344 |
| Membership | 2,560 | 2,592 | 2,572 | 2,598 |

<sup>\*</sup>End-of-Year Adjusted Average Daily Attendance

|               | Da      | ys            | Hours |     |  |
|---------------|---------|---------------|-------|-----|--|
|               | Regular | Regular Short |       | Max |  |
| Calendar 2020 | 108     | 22            | 817   | 817 |  |