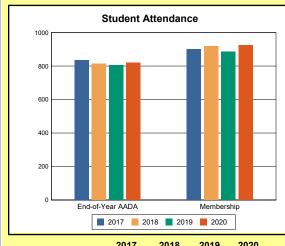

The Overview and Trends section provides data on school membership, end-of-year adjusted average daily attendance, student demographics, educational attainment, and school discipline. The data are provided in raw numbers and, where appropriate, percentages.

Source: Kentucky. Dept. of Educ. School Report Card. Web. March 15, 2021.

**EOY AADA**: According to KRS 157.320(1), the end-of-year adjusted average daily attendance (EOY AADA) is determined by the aggregate days attended by pupils in a public school, adjusted for weather-related low-attendance days, if applicable, divided by the actual number of days the school is in session, after the 5 days with the lowest attendance have been deducted. Source: Kentucky. Dept. of Educ. *FY2019-2020 Final SEEK*. Web. March 9, 2021.

**Membership**: Membership, which is a count of students enrolled as of the last day of school, is reported twice in the Overview and Trends section of the report. Membership data under the student attendance bar graph include self-contained exceptional children but do not include preschool students.

Source: Kentucky. Dept. of Educ. Historical SAAR Data. Web. March 8, 2021.

**Calendar 2020**: The number of instructional days and hours that children attend school. Regular days include any day that had at least 6 hours of instruction. Short days are early-release days not having at least 6 hours. Because schools within a district may have different schedules, a minimum and maximum number of instructional hours have been included for the district. Source: Kentucky. Dept. of Educ. *Original And Amended School Calendar*. Web. March 8, 2021.

# **Overview and Trends**

|            | 2017  | 2018  | 2019  | 2020  |
|------------|-------|-------|-------|-------|
| A1 Schools | 4     | 4     | 4     | 4     |
| EOY AADA * | 2,308 | 2,383 | 2,344 | 2,344 |
| Membership | 2,560 | 2,592 | 2,572 | 2,598 |

<sup>\*</sup>End-of-Year Adjusted Average Daily Attendance

|               | Da      | ys            | Hours |     |  |
|---------------|---------|---------------|-------|-----|--|
|               | Regular | Regular Short |       | Max |  |
| Calendar 2020 | 108     | 22            | 817   | 817 |  |