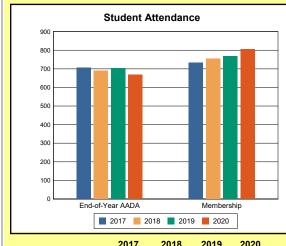

The Overview and Trends section provides data on school membership, end-of-year adjusted average daily attendance, student demographics, educational attainment, and school discipline. The data are provided in raw numbers and, where appropriate, percentages.

Source: Kentucky. Dept. of Educ. School Report Card. Web. March 15, 2021.

**EOY AADA**: According to KRS 157.320(1), the end-of-year adjusted average daily attendance (EOY AADA) is determined by the aggregate days attended by pupils in a public school, adjusted for weather-related low-attendance days, if applicable, divided by the actual number of days the school is in session, after the 5 days with the lowest attendance have been deducted. Source: Kentucky. Dept. of Educ. *FY2019-2020 Final SEEK*. Web. March 9, 2021.

**Membership**: Membership, which is a count of students enrolled as of the last day of school, is reported twice in the Overview and Trends section of the report. Membership data under the student attendance bar graph include self-contained exceptional children but do not include preschool students.