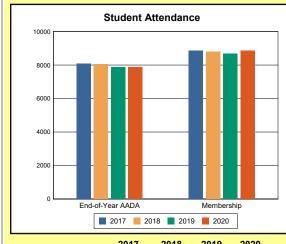

# **Overview and Trends**

|            | 2017  | 2018  | 2019  | 2020  |
|------------|-------|-------|-------|-------|
| A1 Schools | 4     | 4     | 4     | 4     |
| EOY AADA * | 2,308 | 2,383 | 2,344 | 2,344 |
| Membership | 2,560 | 2,592 | 2,572 | 2,598 |

**Membership**: Membership, which is a count of students enrolled as of the last day of school, is reported twice in the Overview and Trends section of the report. Membership data under the student attendance bar graph include self-contained exceptional children but do not include preschool students.