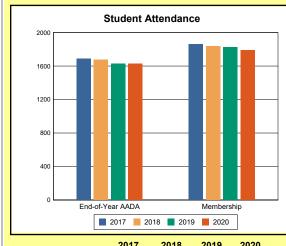

# **Overview and Trends**

|            | 2017  | 2018  | 2019  | 2020  |
|------------|-------|-------|-------|-------|
| A1 Schools | 4     | 4     | 4     | 4     |
| EOY AADA * | 2,308 | 2,383 | 2,344 | 2,344 |
| Membership | 2,560 | 2,592 | 2,572 | 2,598 |