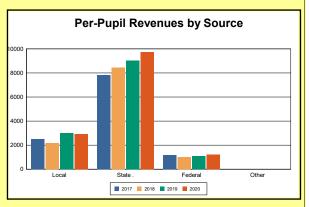

The Finance section covers both per-pupil current expenditures and per-pupil revenues by source. District data are contrasted to state averages for current expenditures by function. Revenues include federal, state, local, and other sources. Each district's fund balance percentage and end-of-year general fund balance are reported.

### 2020 Tax Rates And Revenues

**Real Estate Property Tax**: The local property tax rate per \$100 of assessed value of land, buildings, and improvements, including real property of public service corporations. The rate shown is the total real estate tax rate and includes the original growth nickel, equalized growth nickel, recallable nickel, and equalized facility funding nickel if levied by a district. Source: Kentucky. Dept. of Educ. *FY2019-19 Local District Tax Levies*. Web. April 19, 2021.

Source: Kentucky. Dept. of Educ. FY2019-19 SEEK Final Summary Data. Web. April 19, 2021.

**SEEK Distribution**: The Support Education Excellence in Kentucky (SEEK) funding formula was enacted as part of the 1990 Kentucky Education Reform Act and is distributed on a per-pupil basis (known as the guaranteed base). Districts receive additional funds (called add-ons) for at-risk students, exceptional students, home and hospital instruction, students with limited English proficiency, and transportation.

Source: Kentucky. Dept. of Educ. FY2019-19 SEEK Final Summary Data. Web. April 19, 2021.