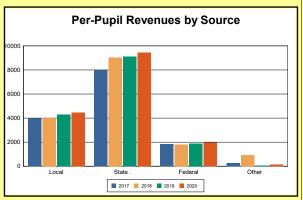

The Finance section covers both per-pupil current expenditures and per-pupil revenues by source. District data are contrasted to state averages for current expenditures by function. Revenues include federal, state, local, and other sources. Each district's fund balance percentage and end-of-year general fund balance are reported.

Source: Kentucky. Dept. of Educ. FY2019-19 SEEK Final Summary Data. Web. April 19, 2021.

**SEEK Distribution**: The Support Education Excellence in Kentucky (SEEK) funding formula was enacted as part of the 1990 Kentucky Education Reform Act and is distributed on a per-pupil basis (known as the guaranteed base). Districts receive additional funds (called add-ons) for at-risk students, exceptional students, home and hospital instruction, students with limited English proficiency, and transportation.

Source: Kentucky. Dept. of Educ. FY2019-19 SEEK Final Summary Data. Web. April 19, 2021.