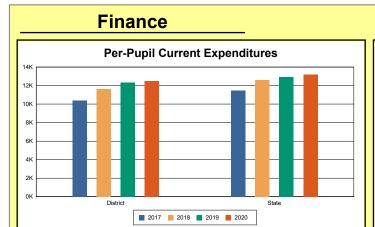

The Finance section covers both per-pupil current expenditures and per-pupil revenues by source. District data are contrasted to state averages for current expenditures by function. Revenues include federal, state, local, and other sources. Each district's fund balance percentage and end-of-year general fund balance are reported.

### **District Current Expenditures**

**Instruction**: Includes activities dealing directly with the interaction between teachers and students. The percentage of district expenditures coded to the instructional function code 1000 from funds 1, 2, 51, 310, and 320, and excluding object codes 0700-0799, 0830-0839, and 0900-0949 and program codes 500-699 and 800-899.

Source: Kentucky. Dept. of Educ. FTP Server. March 8, 2021.

**Instructional Support**: Activities associated with assisting the instructional staff with the content and process of providing learning experiences for students. The percentage of district expenditures coded to function codes 2100-2299 from funds 1, 2, 51, 310, and 320, and excluding object codes 0700-0799, 0830-0839, and 0900-0949 and program codes 500-699 and 800-899.

Source: Kentucky. Dept. of Educ. FTP Server. March 8, 2021.

**District Administration Support**: Activities associated with establishing and administering policy for operating the school district. The percentage of district expenditures coded to function codes 2300-2399 from funds 1, 2, 51, 310, and 320, and excluding object codes 0700-0799, 0830-0839, and 0900-0949 and program codes 500-699 and 800-899. Source: Kentucky. Dept. of Educ. FTP Server. March 8, 2021.

**School Administration Support**: Activities associated with managing the operation of a school, including activities performed by the principal, assistant principals, and other assistants. This also includes clerical staff in support of teaching and administrative duties. The percentage of school expenditures coded to function codes 2400-2499 from funds 1, 2, 51, 310, and 320, and excluding object codes 0700-0799, 0830-0839, and 0900-0949 and program codes 500-699 and 800-899.

Source: Kentucky. Dept. of Educ. FTP Server. March 8, 2021.

**Business Support**: Activities that support other administrative and instructional functions including fiscal services, human resources, planning, and administrative information technology. The percentage of district expenditures coded to functions 2500-2599 from funds 1, 2, 51, 310,

and 320, and excluding object codes 0700-0799, 0830-0839, and 0900-0949 and program codes 500-699 and 800-899.

Source: Kentucky. Dept. of Educ. FTP Server. March 8, 2021.

**Plant Operations**: Activities associated with keeping the physical plant open, comfortable, and safe for use and with keeping the grounds, buildings, and equipment in effective working condition. The percentage of district expenditures coded to function codes 2600-2699 from funds 1, 2, 51, 310, and 320, and excluding object codes 0700-0799, 0830-0839, and 0900-0949 and program codes 500-699 and 800-899.

Source: Kentucky. Dept. of Educ. FTP Server. March 8, 2021.

**Transportation**: Activities associated with transporting students to and from school, as provided by state and federal law. The percentage of district expenditures coded to function codes 2700-2900 from funds 1, 2, 51, 310, and 320, and excluding object codes 0700-0799, 0830-0839, and 0900-0949 and program codes 500-699 and 800-899.

Source: Kentucky. Dept. of Educ. FTP Server. March 8, 2021.

**Food Services**: Activities associated with providing food to students and staff in a school or school district. This includes preparing and serving regular and incidental meals, lunches, or snacks in connection with school activities and food delivery. The percentage of district expenditures coded to function codes 3100-3900 from funds 1, 2, 51, 310, and 320, and excluding object codes 0700-0799, 0830-0839, and 0900-0949 and program codes 500-699 and 800-899.

Source: Kentucky. Dept. of Educ. FTP Server. March 8, 2021.

**Fund Balance Percent**: Expenses from funds 1 and 51, object codes less than 09\*, and excluding object code 0533 from project 16M\* and object code 0280 (asterisk represents a "wild card" digit).

Source: Kentucky. Dept. of Educ. FTP Server. March 8, 2021.

**End-Of-Year Fund Balance**: The sum of fund 1 balance sheet accounts 8770, 874\*, and 875\*. Source: Kentucky. Dept. of Educ. FTP Server. March 8, 2021.