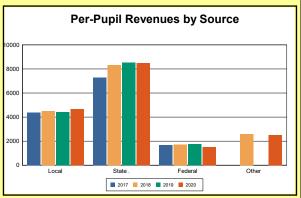

The Finance section covers both per-pupil current expenditures and per-pupil revenues by source. District data are contrasted to state averages for current expenditures by function. Revenues include federal, state, local, and other sources. Each district's fund balance percentage and end-of-year general fund balance are reported.