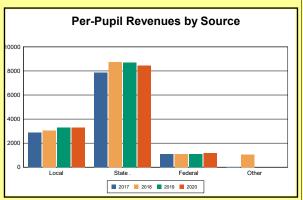

The Finance section covers both per-pupil current expenditures and per-pupil revenues by source. District data are contrasted to state averages for current expenditures by function. Revenues include federal, state, local, and other sources. Each district's fund balance percentage and end-of-year general fund balance are reported.

Source: Kentucky. Dept. of Educ. FY2019-19 SEEK Final Summary Data. Web. April 19, 2021.

**SEEK Distribution**: The Support Education Excellence in Kentucky (SEEK) funding formula was enacted as part of the 1990 Kentucky Education Reform Act and is distributed on a per-pupil basis (known as the guaranteed base). Districts receive additional funds (called add-ons) for at-risk students, exceptional students, home and hospital instruction, students with limited English proficiency, and transportation.

Source: Kentucky. Dept. of Educ. FY2019-19 SEEK Final Summary Data. Web. April 19, 2021.