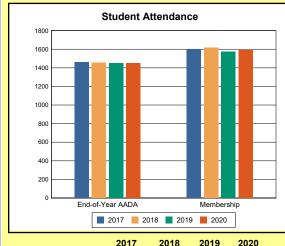

The Overview and Trends section provides data on school membership, end-of-year adjusted average daily attendance, student demographics, educational attainment, and school discipline. The data are provided in raw numbers and, where appropriate, percentages.

Source: Kentucky. Dept. of Educ. School Report Card. Web. March 15, 2021.

**EOY AADA**: According to KRS 157.320(1), the end-of-year adjusted average daily attendance (EOY AADA) is determined by the aggregate days attended by pupils in a public school, adjusted for weather-related low-attendance days, if applicable, divided by the actual number of days the school is in session, after the 5 days with the lowest attendance have been deducted. Source: Kentucky. Dept. of Educ. *FY2019-2020 Final SEEK*. Web. March 9, 2021.

**Membership**: Membership, which is a count of students enrolled as of the last day of school, is reported twice in the Overview and Trends section of the report. Membership data under the student attendance bar graph include self-contained exceptional children but do not include preschool students.