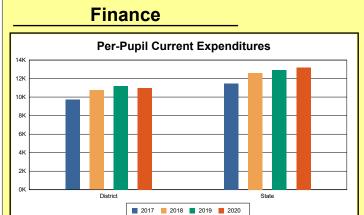

The Finance section covers both per-pupil current expenditures and per-pupil revenues by source. District data are contrasted to state averages for current expenditures by function. Revenues include federal, state, local, and other sources. Each district's fund balance percentage and end-of-year general fund balance are reported.