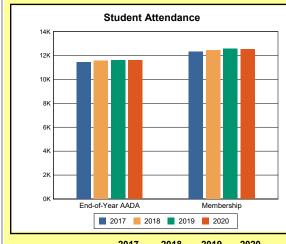

# **Overview and Trends**

|            | 2017  | 2018  | 2019  | 2020  |
|------------|-------|-------|-------|-------|
| A1 Schools | 4     | 4     | 4     | 4     |
| EOY AADA * | 2,308 | 2,383 | 2,344 | 2,344 |
| Membership | 2,560 | 2,592 | 2,572 | 2,598 |

<sup>\*</sup>End-of-Year Adjusted Average Daily Attendance

|               | Da      | ys            | Hours |     |  |
|---------------|---------|---------------|-------|-----|--|
|               | Regular | Regular Short |       | Max |  |
| Calendar 2020 | 108     | 22            | 817   | 817 |  |