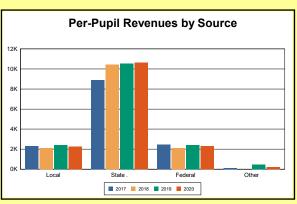

The Finance section covers both per-pupil current expenditures and per-pupil revenues by source. District data are contrasted to state averages for current expenditures by function. Revenues include federal, state, local, and other sources. Each district's fund balance percentage and end-of-year general fund balance are reported.

### 2020 Tax Rates And Revenues

**Real Estate Property Tax**: The local property tax rate per \$100 of assessed value of land, buildings, and improvements, including real property of public service corporations. The rate shown is the total real estate tax rate and includes the original growth nickel, equalized growth nickel, recallable nickel, and equalized facility funding nickel if levied by a district. Source: Kentucky. Dept. of Educ. *FY2019-19 Local District Tax Levies*. Web. April 19, 2021.

**Tangible Property Tax**: The local tangible tax rate per \$100 of assessed value of equipment or inventory used in the operation of a business, including personal property of public service corporations. The rate shown is the total tangible tax rate and includes the original growth nickel, equalized growth nickel, recallable nickel, and equalized facility funding nickel if levied by a district.

Source: Kentucky. Dept. of Educ. FY2019-19 Local District Tax Levies. Web. April 19, 2021.

**Motor Vehicle Tax**: The local motor vehicle tax rate per \$100 of assessed value of motor vehicles and recreational boats owned by residents within the school district. Source: Kentucky. Dept. of Educ. *FY2019-19 Local District Tax Levies*. Web. April 19, 2021.

**Utility Gross Receipts Tax**: A utility gross receipts license tax not to exceed 3 percent of the gross receipts derived from the sale of communications services; electric power; water; and natural, artificial, and mixed gas.

Source: Kentucky. Dept. of Educ. FY2019-19 Local District Tax Levies. Web. April 19, 2021.

Occupational Tax: An occupational license tax not to exceed 0.5 percent, or 0.75 percent for counties with 300,000 or more residents, on salaries or wages of individuals for work done in a county, and on the net profits of all businesses, professions, and occupations from activities conducted in a county.

Source: Kentucky. Dept. of Educ. FY2019-19 SEEK Final Summary Data. Web. April 19, 2021.

**SEEK Distribution**: The Support Education Excellence in Kentucky (SEEK) funding formula was enacted as part of the 1990 Kentucky Education Reform Act and is distributed on a per-pupil basis (known as the guaranteed base). Districts receive additional funds (called add-ons) for at-risk students, exceptional students, home and hospital instruction, students with limited English proficiency, and transportation.

Source: Kentucky. Dept. of Educ. FY2019-19 SEEK Final Summary Data. Web. April 19, 2021.