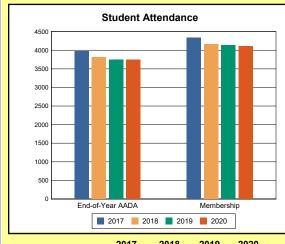

# **Overview and Trends**

|            | 2017  | 2018  | 2019  | 2020  |
|------------|-------|-------|-------|-------|
| A1 Schools | 4     | 4     | 4     | 4     |
| EOY AADA * | 2,308 | 2,383 | 2,344 | 2,344 |
| Membership | 2,560 | 2,592 | 2,572 | 2,598 |

**Membership**: Membership, which is a count of students enrolled as of the last day of school, is reported twice in the Overview and Trends section of the report. Membership data under the student attendance bar graph include self-contained exceptional children but do not include preschool students.