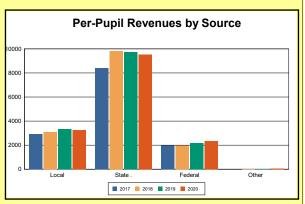

The Finance section covers both per-pupil current expenditures and per-pupil revenues by source. District data are contrasted to state averages for current expenditures by function. Revenues include federal, state, local, and other sources. Each district's fund balance percentage and end-of-year general fund balance are reported.

Source: Kentucky. Dept. of Educ. FY2019-19 SEEK Final Summary Data. Web. April 19, 2021.

**SEEK Distribution**: The Support Education Excellence in Kentucky (SEEK) funding formula was enacted as part of the 1990 Kentucky Education Reform Act and is distributed on a per-pupil basis (known as the guaranteed base). Districts receive additional funds (called add-ons) for at-risk students, exceptional students, home and hospital instruction, students with limited English proficiency, and transportation.

Source: Kentucky. Dept. of Educ. FY2019-19 SEEK Final Summary Data. Web. April 19, 2021.