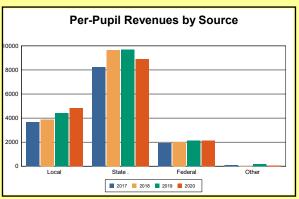

# **Overview and Trends**

|            | 2017  | 2018  | 2019  | 2020  |
|------------|-------|-------|-------|-------|
| A1 Schools | 4     | 4     | 4     | 4     |
| EOY AADA * | 2,308 | 2,383 | 2,344 | 2,344 |
| Membership | 2,560 | 2,592 | 2,572 | 2,598 |

The Finance section covers both per-pupil current expenditures and per-pupil revenues by source. District data are contrasted to state averages for current expenditures by function. Revenues include federal, state, local, and other sources. Each district's fund balance percentage and end-of-year general fund balance are reported.