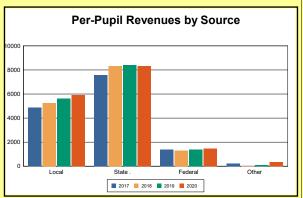

The Finance section covers both per-pupil current expenditures and per-pupil revenues by source. District data are contrasted to state averages for current expenditures by function. Revenues include federal, state, local, and other sources. Each district's fund balance percentage and end-of-year general fund balance are reported.

### 2020 Tax Rates And Revenues

**Real Estate Property Tax**: The local property tax rate per \$100 of assessed value of land, buildings, and improvements, including real property of public service corporations. The rate shown is the total real estate tax rate and includes the original growth nickel, equalized growth nickel, recallable nickel, and equalized facility funding nickel if levied by a district. Source: Kentucky. Dept. of Educ. *FY2019-19 Local District Tax Levies*. Web. April 19, 2021.

Source: Kentucky. Dept. of Educ. FY2019-19 SEEK Final Summary Data. Web. April 19, 2021.

**SEEK Distribution**: The Support Education Excellence in Kentucky (SEEK) funding formula was enacted as part of the 1990 Kentucky Education Reform Act and is distributed on a per-pupil basis (known as the guaranteed base). Districts receive additional funds (called add-ons) for at-risk students, exceptional students, home and hospital instruction, students with limited English proficiency, and transportation.

Source: Kentucky. Dept. of Educ. FY2019-19 SEEK Final Summary Data. Web. April 19, 2021.