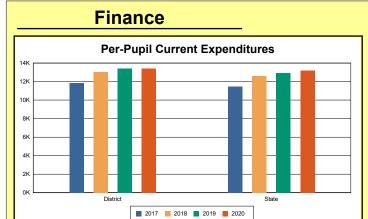

The Finance section covers both per-pupil current expenditures and per-pupil revenues by source. District data are contrasted to state averages for current expenditures by function. Revenues include federal, state, local, and other sources. Each district's fund balance percentage and end-of-year general fund balance are reported.

### **District Current Expenditures**

**Instruction**: Includes activities dealing directly with the interaction between teachers and students. The percentage of district expenditures coded to the instructional function code 1000 from funds 1, 2, 51, 310, and 320, and excluding object codes 0700-0799, 0830-0839, and 0900-0949 and program codes 500-699 and 800-899.

Source: Kentucky. Dept. of Educ. FTP Server. March 8, 2021.

**Instructional Support**: Activities associated with assisting the instructional staff with the content and process of providing learning experiences for students. The percentage of district expenditures coded to function codes 2100-2299 from funds 1, 2, 51, 310, and 320, and excluding object codes 0700-0799, 0830-0839, and 0900-0949 and program codes 500-699 and 800-899.