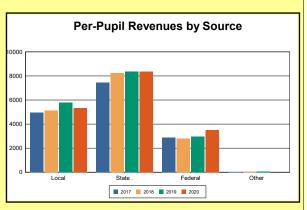

The Finance section covers both per-pupil current expenditures and per-pupil revenues by source. District data are contrasted to state averages for current expenditures by function. Revenues include federal, state, local, and other sources. Each district's fund balance percentage and end-of-year general fund balance are reported.

Source: Kentucky. Dept. of Educ. FY2019-19 SEEK Final Summary Data. Web. April 19, 2021.

**SEEK Distribution**: The Support Education Excellence in Kentucky (SEEK) funding formula was enacted as part of the 1990 Kentucky Education Reform Act and is distributed on a per-pupil basis (known as the guaranteed base). Districts receive additional funds (called add-ons) for at-risk students, exceptional students, home and hospital instruction, students with limited English proficiency, and transportation.

Source: Kentucky. Dept. of Educ. FY2019-19 SEEK Final Summary Data. Web. April 19, 2021.