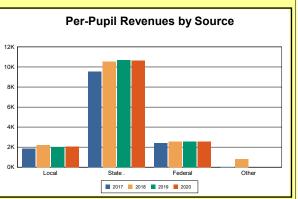

The Finance section covers both per-pupil current expenditures and per-pupil revenues by source. District data are contrasted to state averages for current expenditures by function. Revenues include federal, state, local, and other sources. Each district's fund balance percentage and end-of-year general fund balance are reported.

### 2020 Tax Rates And Revenues

**Real Estate Property Tax**: The local property tax rate per \$100 of assessed value of land, buildings, and improvements, including real property of public service corporations. The rate shown is the total real estate tax rate and includes the original growth nickel, equalized growth nickel, recallable nickel, and equalized facility funding nickel if levied by a district. Source: Kentucky. Dept. of Educ. *FY2019-19 Local District Tax Levies*. Web. April 19, 2021.

Source: Kentucky. Dept. of Educ. FY2019-19 SEEK Final Summary Data. Web. April 19, 2021.

**SEEK Distribution**: The Support Education Excellence in Kentucky (SEEK) funding formula was enacted as part of the 1990 Kentucky Education Reform Act and is distributed on a per-pupil basis (known as the guaranteed base). Districts receive additional funds (called add-ons) for at-risk students, exceptional students, home and hospital instruction, students with limited English proficiency, and transportation.

Source: Kentucky. Dept. of Educ. FY2019-19 SEEK Final Summary Data. Web. April 19, 2021.