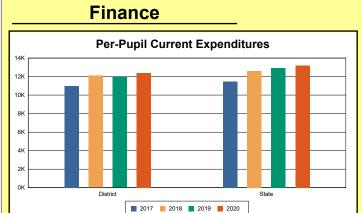

The Finance section covers both per-pupil current expenditures and per-pupil revenues by source. District data are contrasted to state averages for current expenditures by function. Revenues include federal, state, local, and other sources. Each district's fund balance percentage and end-of-year general fund balance are reported.