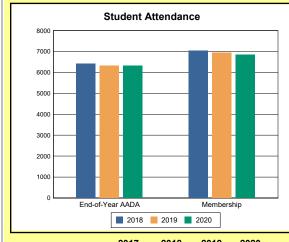

# **Overview and Trends**

|            | 2017  | 2018  | 2019  | 2020  |
|------------|-------|-------|-------|-------|
| A1 Schools | 4     | 4     | 4     | 4     |
| EOY AADA * | 2,308 | 2,383 | 2,344 | 2,344 |
| Membership | 2,560 | 2,592 | 2,572 | 2,598 |

**Membership**: Membership, which is a count of students enrolled as of the last day of school, is reported twice in the Overview and Trends section of the report. Membership data under the student attendance bar graph include self-contained exceptional children but do not include preschool students.