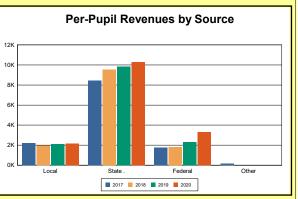

The Finance section covers both per-pupil current expenditures and per-pupil revenues by source. District data are contrasted to state averages for current expenditures by function. Revenues include federal, state, local, and other sources. Each district's fund balance percentage and end-of-year general fund balance are reported.

Source: Kentucky. Dept. of Educ. FY2019-19 SEEK Final Summary Data. Web. April 19, 2021.

**SEEK Distribution**: The Support Education Excellence in Kentucky (SEEK) funding formula was enacted as part of the 1990 Kentucky Education Reform Act and is distributed on a per-pupil basis (known as the guaranteed base). Districts receive additional funds (called add-ons) for at-risk students, exceptional students, home and hospital instruction, students with limited English proficiency, and transportation.

Source: Kentucky. Dept. of Educ. FY2019-19 SEEK Final Summary Data. Web. April 19, 2021.