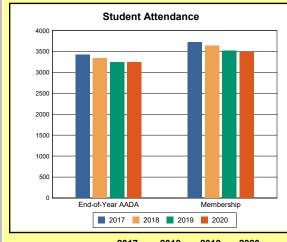

# **Overview and Trends**

|            | 2017  | 2018  | 2019  | 2020  |
|------------|-------|-------|-------|-------|
| A1 Schools | 4     | 4     | 4     | 4     |
| EOY AADA * | 2,308 | 2,383 | 2,344 | 2,344 |
| Membership | 2,560 | 2,592 | 2,572 | 2,598 |

<sup>\*</sup>End-of-Year Adjusted Average Daily Attendance

|               | Da      | ys            | Hours |     |  |
|---------------|---------|---------------|-------|-----|--|
|               | Regular | Regular Short |       | Max |  |
| Calendar 2020 | 108     | 22            | 817   | 817 |  |