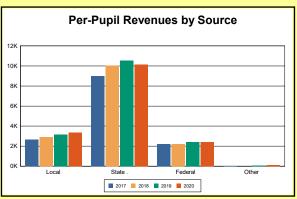

# **Overview and Trends**

|            | 2017  | 2018  | 2019  | 2020  |
|------------|-------|-------|-------|-------|
| A1 Schools | 4     | 4     | 4     | 4     |
| EOY AADA * | 2,308 | 2,383 | 2,344 | 2,344 |
| Membership | 2,560 | 2,592 | 2,572 | 2,598 |

<sup>\*</sup>End-of-Year Adjusted Average Daily Attendance

|               | Da      | ys            | Hours |     |  |
|---------------|---------|---------------|-------|-----|--|
|               | Regular | Regular Short |       | Max |  |
| Calendar 2020 | 108     | 22            | 817   | 817 |  |