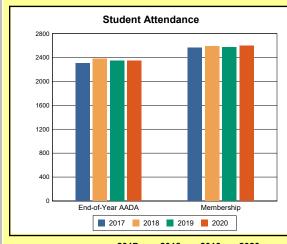

# **Overview and Trends**

|            | 2017  | 2018  | 2019  | 2020  |
|------------|-------|-------|-------|-------|
| A1 Schools | 4     | 4     | 4     | 4     |
| EOY AADA * | 2,308 | 2,383 | 2,344 | 2,344 |
| Membership | 2,560 | 2,592 | 2,572 | 2,598 |