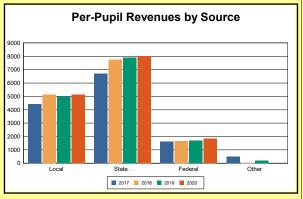

The Finance section covers both per-pupil current expenditures and per-pupil revenues by source. District data are contrasted to state averages for current expenditures by function. Revenues include federal, state, local, and other sources. Each district's fund balance percentage and end-of-year general fund balance are reported.

Source: Kentucky. Dept. of Educ. FY2019-19 SEEK Final Summary Data. Web. April 19, 2021.

**SEEK Distribution**: The Support Education Excellence in Kentucky (SEEK) funding formula was enacted as part of the 1990 Kentucky Education Reform Act and is distributed on a per-pupil basis (known as the guaranteed base). Districts receive additional funds (called add-ons) for at-risk students, exceptional students, home and hospital instruction, students with limited English proficiency, and transportation.

Source: Kentucky. Dept. of Educ. FY2019-19 SEEK Final Summary Data. Web. April 19, 2021.