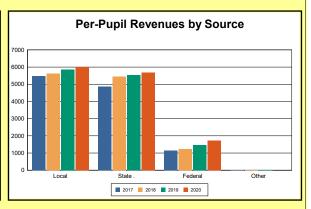

The Finance section covers both per-pupil current expenditures and per-pupil revenues by source. District data are contrasted to state averages for current expenditures by function. Revenues include federal, state, local, and other sources. Each district's fund balance percentage and end-of-year general fund balance are reported.