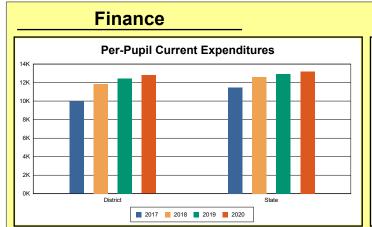

The Finance section covers both per-pupil current expenditures and per-pupil revenues by source. District data are contrasted to state averages for current expenditures by function. Revenues include federal, state, local, and other sources. Each district's fund balance percentage and end-of-year general fund balance are reported.

### **District Current Expenditures**

**Instruction**: Includes activities dealing directly with the interaction between teachers and students. The percentage of district expenditures coded to the instructional function code 1000 from funds 1, 2, 51, 310, and 320, and excluding object codes 0700-0799, 0830-0839, and 0900-0949 and program codes 500-699 and 800-899.

Source: Kentucky. Dept. of Educ. FTP Server. March 8, 2021.

**Instructional Support**: Activities associated with assisting the instructional staff with the content and process of providing learning experiences for students. The percentage of district expenditures coded to function codes 2100-2299 from funds 1, 2, 51, 310, and 320, and excluding object codes 0700-0799, 0830-0839, and 0900-0949 and program codes 500-699 and 800-899.

Source: Kentucky. Dept. of Educ. FTP Server. March 8, 2021.

**District Administration Support**: Activities associated with establishing and administering policy for operating the school district. The percentage of district expenditures coded to function codes 2300-2399 from funds 1, 2, 51, 310, and 320, and excluding object codes 0700-0799, 0830-0839, and 0900-0949 and program codes 500-699 and 800-899. Source: Kentucky. Dept. of Educ. FTP Server. March 8, 2021.

**School Administration Support**: Activities associated with managing the operation of a school, including activities performed by the principal, assistant principals, and other assistants. This also includes clerical staff in support of teaching and administrative duties. The percentage of school expenditures coded to function codes 2400-2499 from funds 1, 2, 51, 310, and 320, and excluding object codes 0700-0799, 0830-0839, and 0900-0949 and program codes 500-699 and 800-899.

Source: Kentucky. Dept. of Educ. FTP Server. March 8, 2021.

**Business Support**: Activities that support other administrative and instructional functions including fiscal services, human resources, planning, and administrative information technology. The percentage of district expenditures coded to functions 2500-2599 from funds 1, 2, 51, 310,

and 320, and excluding object codes 0700-0799, 0830-0839, and 0900-0949 and program codes 500-699 and 800-899.

Source: Kentucky. Dept. of Educ. FTP Server. March 8, 2021.

**Plant Operations**: Activities associated with keeping the physical plant open, comfortable, and safe for use and with keeping the grounds, buildings, and equipment in effective working condition. The percentage of district expenditures coded to function codes 2600-2699 from funds 1, 2, 51, 310, and 320, and excluding object codes 0700-0799, 0830-0839, and 0900-0949 and program codes 500-699 and 800-899.

Source: Kentucky. Dept. of Educ. FTP Server. March 8, 2021.

**Transportation**: Activities associated with transporting students to and from school, as provided by state and federal law. The percentage of district expenditures coded to function codes 2700-2900 from funds 1, 2, 51, 310, and 320, and excluding object codes 0700-0799, 0830-0839, and 0900-0949 and program codes 500-699 and 800-899.

Source: Kentucky. Dept. of Educ. FTP Server. March 8, 2021.

**Food Services**: Activities associated with providing food to students and staff in a school or school district. This includes preparing and serving regular and incidental meals, lunches, or snacks in connection with school activities and food delivery. The percentage of district expenditures coded to function codes 3100-3900 from funds 1, 2, 51, 310, and 320, and excluding object codes 0700-0799, 0830-0839, and 0900-0949 and program codes 500-699 and 800-899.

Source: Kentucky. Dept. of Educ. FTP Server. March 8, 2021.

**Fund Balance Percent**: Expenses from funds 1 and 51, object codes less than 09\*, and excluding object code 0533 from project 16M\* and object code 0280 (asterisk represents a "wild card" digit).

Source: Kentucky. Dept. of Educ. FTP Server. March 8, 2021.

**End-Of-Year Fund Balance**: The sum of fund 1 balance sheet accounts 8770, 874\*, and 875\*. Source: Kentucky. Dept. of Educ. FTP Server. March 8, 2021.