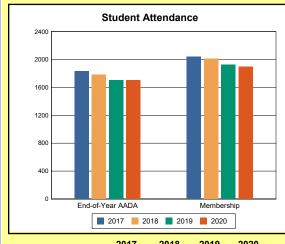

# **Overview and Trends**

|            | 2017  | 2018  | 2019  | 2020  |
|------------|-------|-------|-------|-------|
| A1 Schools | 4     | 4     | 4     | 4     |
| EOY AADA * | 2,308 | 2,383 | 2,344 | 2,344 |
| Membership | 2,560 | 2,592 | 2,572 | 2,598 |

<sup>\*</sup>End-of-Year Adjusted Average Daily Attendance

|               | Da      | ys            | Hours |     |  |
|---------------|---------|---------------|-------|-----|--|
|               | Regular | Regular Short |       | Max |  |
| Calendar 2020 | 108     | 22            | 817   | 817 |  |