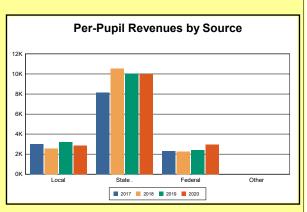

The Finance section covers both per-pupil current expenditures and per-pupil revenues by source. District data are contrasted to state averages for current expenditures by function. Revenues include federal, state, local, and other sources. Each district's fund balance percentage and end-of-year general fund balance are reported.

Source: Kentucky. Dept. of Educ. FY2019-19 SEEK Final Summary Data. Web. April 19, 2021.

**SEEK Distribution**: The Support Education Excellence in Kentucky (SEEK) funding formula was enacted as part of the 1990 Kentucky Education Reform Act and is distributed on a per-pupil basis (known as the guaranteed base). Districts receive additional funds (called add-ons) for at-risk students, exceptional students, home and hospital instruction, students with limited English proficiency, and transportation.

Source: Kentucky. Dept. of Educ. FY2019-19 SEEK Final Summary Data. Web. April 19, 2021.