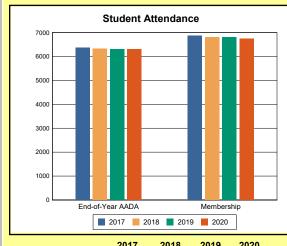

# **Overview and Trends**

|            | 2017  | 2018  | 2019  | 2020  |
|------------|-------|-------|-------|-------|
| A1 Schools | 4     | 4     | 4     | 4     |
| EOY AADA * | 2,308 | 2,383 | 2,344 | 2,344 |
| Membership | 2,560 | 2,592 | 2,572 | 2,598 |

**Membership**: Membership, which is a count of students enrolled as of the last day of school, is reported twice in the Overview and Trends section of the report. Membership data under the student attendance bar graph include self-contained exceptional children but do not include preschool students.