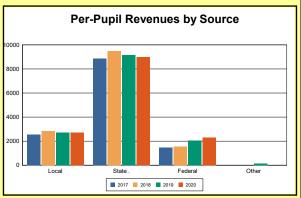

The Finance section covers both per-pupil current expenditures and per-pupil revenues by source. District data are contrasted to state averages for current expenditures by function. Revenues include federal, state, local, and other sources. Each district's fund balance percentage and end-of-year general fund balance are reported.

Source: Kentucky. Dept. of Educ. FY2019-19 SEEK Final Summary Data. Web. April 19, 2021.

**SEEK Distribution**: The Support Education Excellence in Kentucky (SEEK) funding formula was enacted as part of the 1990 Kentucky Education Reform Act and is distributed on a per-pupil basis (known as the guaranteed base). Districts receive additional funds (called add-ons) for at-risk students, exceptional students, home and hospital instruction, students with limited English proficiency, and transportation.

Source: Kentucky. Dept. of Educ. FY2019-19 SEEK Final Summary Data. Web. April 19, 2021.