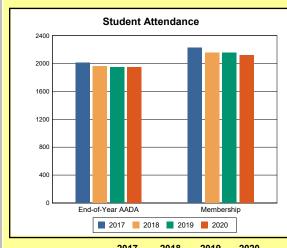

The Overview and Trends section provides data on school membership, end-of-year adjusted average daily attendance, student demographics, educational attainment, and school discipline. The data are provided in raw numbers and, where appropriate, percentages.

Source: Kentucky. Dept. of Educ. School Report Card. Web. March 15, 2021.

**EOY AADA**: According to KRS 157.320(1), the end-of-year adjusted average daily attendance (EOY AADA) is determined by the aggregate days attended by pupils in a public school, adjusted for weather-related low-attendance days, if applicable, divided by the actual number of days the school is in session, after the 5 days with the lowest attendance have been deducted. Source: Kentucky. Dept. of Educ. *FY2019-2020 Final SEEK*. Web. March 9, 2021.

**Membership**: Membership, which is a count of students enrolled as of the last day of school, is reported twice in the Overview and Trends section of the report. Membership data under the student attendance bar graph include self-contained exceptional children but do not include preschool students.

# **Overview and Trends**

|            | 2017  | 2018  | 2019  | 2020  |
|------------|-------|-------|-------|-------|
| A1 Schools | 4     | 4     | 4     | 4     |
| EOY AADA * | 2,308 | 2,383 | 2,344 | 2,344 |
| Membership | 2,560 | 2,592 | 2,572 | 2,598 |