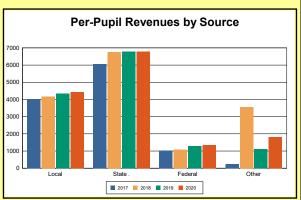

The Finance section covers both per-pupil current expenditures and per-pupil revenues by source. District data are contrasted to state averages for current expenditures by function. Revenues include federal, state, local, and other sources. Each district's fund balance percentage and end-of-year general fund balance are reported.