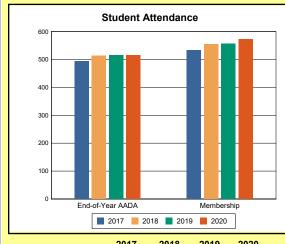

The Overview and Trends section provides data on school membership, end-of-year adjusted average daily attendance, student demographics, educational attainment, and school discipline. The data are provided in raw numbers and, where appropriate, percentages.

Source: Kentucky. Dept. of Educ. School Report Card. Web. March 15, 2021.

**EOY AADA**: According to KRS 157.320(1), the end-of-year adjusted average daily attendance (EOY AADA) is determined by the aggregate days attended by pupils in a public school, adjusted for weather-related low-attendance days, if applicable, divided by the actual number of days the school is in session, after the 5 days with the lowest attendance have been deducted. Source: Kentucky. Dept. of Educ. *FY2019-2020 Final SEEK*. Web. March 9, 2021.

**Membership**: Membership, which is a count of students enrolled as of the last day of school, is reported twice in the Overview and Trends section of the report. Membership data under the student attendance bar graph include self-contained exceptional children but do not include preschool students.

# **Overview and Trends**

|            | 2017  | 2018  | 2019  | 2020  |
|------------|-------|-------|-------|-------|
| A1 Schools | 4     | 4     | 4     | 4     |
| EOY AADA * | 2,308 | 2,383 | 2,344 | 2,344 |
| Membership | 2,560 | 2,592 | 2,572 | 2,598 |