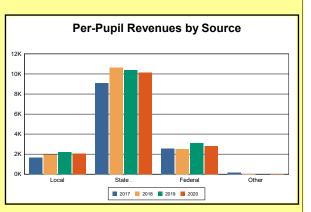

# **Overview and Trends**

|            | 2017  | 2018  | 2019  | 2020  |
|------------|-------|-------|-------|-------|
| A1 Schools | 4     | 4     | 4     | 4     |
| EOY AADA * | 2,308 | 2,383 | 2,344 | 2,344 |
| Membership | 2,560 | 2,592 | 2,572 | 2,598 |

# **Demographic Profile**

2019

2020

2018

|                      | 2017        | 2010        | 2019        | 2020        |
|----------------------|-------------|-------------|-------------|-------------|
| Free & Reduced Lunch | (69%)       | (70%)       | (72%)       | (72%)       |
| Homeless             | 40 (2%)     | 35 (1%)     | 26 (1%)     |             |
| LEP                  | 18 (1%)     | 34 (1%)     | 40 (2%)     | 54 (2%)     |
| Migrant              | 70 (3%)     | 83 (3%)     | 59 (2%)     | 44 (2%)     |
| Exceptional Child    | 314 (12%)   | 335 (13%)   | 322 (13%)   | 311 (12%)   |
| Membership           |             |             |             |             |
| Preschool            | 97 (4%)     | 103 (4%)    | 81 (3%)     | 88 (3%)     |
| K-5                  | 1,172 (44%) | 1,171 (43%) | 1,162 (44%) | 1,155 (43%) |
| 6-8                  | 595 (22%)   | 577 (21%)   | 608 (23%)   | 628 (23%)   |
| 9-12                 | 791 (30%)   | 842 (31%)   | 801 (30%)   | 815 (30%)   |
| Race                 |             |             |             |             |
| Cauc/White           | 2,305 (90%) | 2,303 (89%) | 2,295 (89%) | 2,283 (88%) |
| Black                | 44 (2%)     | 57 (2%)     | 50 (2%)     | 50 (2%)     |
| Hispanic             | 108 (4%)    | 126 (5%)    | 121 (5%)    | 142 (5%)    |
| Other                | 103 (4%)    | 106 (4%)    | 106 (4%)    | 123 (5%)    |
| Attainment           |             |             |             |             |
| Grad Rate            | (97%)       | (98%)       | (96%)       | (100%       |
| Grads 4 Years        | 186         | 198         | 176         | 186         |
| Grads IEP            | 0           | 1           | 0           | 1           |
| Grads 4+             | 0           | 1           | 2           | 1           |
| Alt Diploma          | 0           | 1           | 5           | 0           |
| Retention Rate       | -%          | -%          | -%          | -%          |
| Dropout Rate         | (-%)        | (0.0%)      | (-%)        | (-%)        |
| Dropouts             | 1           | 0           | 2           | 2           |
| Discipline           |             |             |             |             |
| Expulsions           | 2           | 0           | 1           | 0           |
| Suspensions          | 246         | 272         | 296         | 307         |
|                      |             |             |             |             |