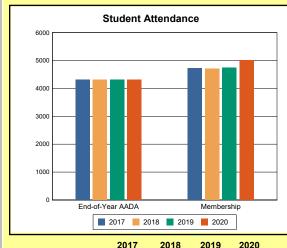

The Overview and Trends section provides data on school membership, end-of-year adjusted average daily attendance, student demographics, educational attainment, and school discipline. The data are provided in raw numbers and, where appropriate, percentages.

Source: Kentucky. Dept. of Educ. School Report Card. Web. March 15, 2021.

**EOY AADA**: According to KRS 157.320(1), the end-of-year adjusted average daily attendance (EOY AADA) is determined by the aggregate days attended by pupils in a public school, adjusted for weather-related low-attendance days, if applicable, divided by the actual number of days the school is in session, after the 5 days with the lowest attendance have been deducted. Source: Kentucky. Dept. of Educ. *FY2019-2020 Final SEEK*. Web. March 9, 2021.

**Membership**: Membership, which is a count of students enrolled as of the last day of school, is reported twice in the Overview and Trends section of the report. Membership data under the student attendance bar graph include self-contained exceptional children but do not include preschool students.

# **Overview and Trends**

|            | 2017  | 2018  | 2019  | 2020  |
|------------|-------|-------|-------|-------|
| A1 Schools | 4     | 4     | 4     | 4     |
| EOY AADA * | 2,308 | 2,383 | 2,344 | 2,344 |
| Membership | 2,560 | 2,592 | 2,572 | 2,598 |