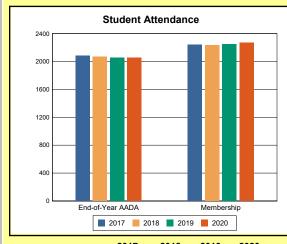

# **Overview and Trends**

|            | 2017  | 2018  | 2019  | 2020  |
|------------|-------|-------|-------|-------|
| A1 Schools | 4     | 4     | 4     | 4     |
| EOY AADA * | 2,308 | 2,383 | 2,344 | 2,344 |
| Membership | 2,560 | 2,592 | 2,572 | 2,598 |

**Membership**: Membership, which is a count of students enrolled as of the last day of school, is reported twice in the Overview and Trends section of the report. Membership data under the student attendance bar graph include self-contained exceptional children but do not include preschool students.