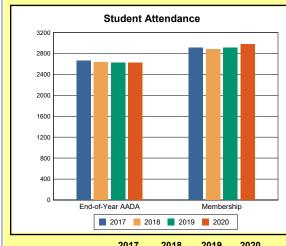

# **Overview and Trends**

|            | 2017  | 2018  | 2019  | 2020  |
|------------|-------|-------|-------|-------|
| A1 Schools | 4     | 4     | 4     | 4     |
| EOY AADA * | 2,308 | 2,383 | 2,344 | 2,344 |
| Membership | 2,560 | 2,592 | 2,572 | 2,598 |