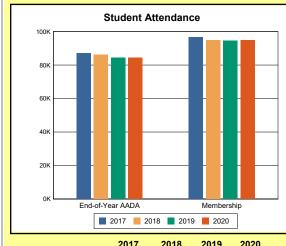

The Overview and Trends section provides data on school membership, end-of-year adjusted average daily attendance, student demographics, educational attainment, and school discipline. The data are provided in raw numbers and, where appropriate, percentages.

Source: Kentucky. Dept. of Educ. School Report Card. Web. March 15, 2021.

**EOY AADA**: According to KRS 157.320(1), the end-of-year adjusted average daily attendance (EOY AADA) is determined by the aggregate days attended by pupils in a public school, adjusted for weather-related low-attendance days, if applicable, divided by the actual number of days the school is in session, after the 5 days with the lowest attendance have been deducted. Source: Kentucky. Dept. of Educ. *FY2019-2020 Final SEEK*. Web. March 9, 2021.

**Membership**: Membership, which is a count of students enrolled as of the last day of school, is reported twice in the Overview and Trends section of the report. Membership data under the student attendance bar graph include self-contained exceptional children but do not include preschool students.