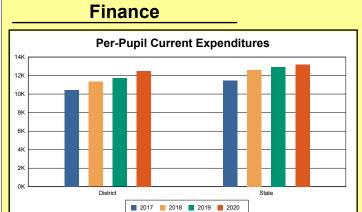

The Finance section covers both per-pupil current expenditures and per-pupil revenues by source. District data are contrasted to state averages for current expenditures by function. Revenues include federal, state, local, and other sources. Each district's fund balance percentage and end-of-year general fund balance are reported.

### **District Current Expenditures**

**Instruction**: Includes activities dealing directly with the interaction between teachers and students. The percentage of district expenditures coded to the instructional function code 1000 from funds 1, 2, 51, 310, and 320, and excluding object codes 0700-0799, 0830-0839, and 0900-0949 and program codes 500-699 and 800-899.

Source: Kentucky. Dept. of Educ. FTP Server. March 8, 2021.

**Instructional Support**: Activities associated with assisting the instructional staff with the content and process of providing learning experiences for students. The percentage of district expenditures coded to function codes 2100-2299 from funds 1, 2, 51, 310, and 320, and excluding object codes 0700-0799, 0830-0839, and 0900-0949 and program codes 500-699 and 800-899.

Source: Kentucky. Dept. of Educ. FTP Server. March 8, 2021.

**District Administration Support**: Activities associated with establishing and administering policy for operating the school district. The percentage of district expenditures coded to function codes 2300-2399 from funds 1, 2, 51, 310, and 320, and excluding object codes 0700-0799, 0830-0839, and 0900-0949 and program codes 500-699 and 800-899. Source: Kentucky. Dept. of Educ. FTP Server. March 8, 2021.

**School Administration Support**: Activities associated with managing the operation of a school, including activities performed by the principal, assistant principals, and other assistants. This also includes clerical staff in support of teaching and administrative duties. The percentage of school expenditures coded to function codes 2400-2499 from funds 1, 2, 51, 310, and 320, and excluding object codes 0700-0799, 0830-0839, and 0900-0949 and program codes 500-699 and 800-899.

Source: Kentucky. Dept. of Educ. FTP Server. March 8, 2021.

**Business Support**: Activities that support other administrative and instructional functions including fiscal services, human resources, planning, and administrative information technology. The percentage of district expenditures coded to functions 2500-2599 from funds 1, 2, 51, 310,

and 320, and excluding object codes 0700-0799, 0830-0839, and 0900-0949 and program codes 500-699 and 800-899.

Source: Kentucky. Dept. of Educ. FTP Server. March 8, 2021.

**Plant Operations**: Activities associated with keeping the physical plant open, comfortable, and safe for use and with keeping the grounds, buildings, and equipment in effective working condition. The percentage of district expenditures coded to function codes 2600-2699 from funds 1, 2, 51, 310, and 320, and excluding object codes 0700-0799, 0830-0839, and 0900-0949 and program codes 500-699 and 800-899.

Source: Kentucky. Dept. of Educ. FTP Server. March 8, 2021.

**Transportation**: Activities associated with transporting students to and from school, as provided by state and federal law. The percentage of district expenditures coded to function codes 2700-2900 from funds 1, 2, 51, 310, and 320, and excluding object codes 0700-0799, 0830-0839, and 0900-0949 and program codes 500-699 and 800-899.

Source: Kentucky. Dept. of Educ. FTP Server. March 8, 2021.

**Food Services**: Activities associated with providing food to students and staff in a school or school district. This includes preparing and serving regular and incidental meals, lunches, or snacks in connection with school activities and food delivery. The percentage of district expenditures coded to function codes 3100-3900 from funds 1, 2, 51, 310, and 320, and excluding object codes 0700-0799, 0830-0839, and 0900-0949 and program codes 500-699 and 800-899.

Source: Kentucky. Dept. of Educ. FTP Server. March 8, 2021.

**Fund Balance Percent**: Expenses from funds 1 and 51, object codes less than 09\*, and excluding object code 0533 from project 16M\* and object code 0280 (asterisk represents a "wild card" digit).

Source: Kentucky. Dept. of Educ. FTP Server. March 8, 2021.

**End-Of-Year Fund Balance**: The sum of fund 1 balance sheet accounts 8770, 874\*, and 875\*. Source: Kentucky. Dept. of Educ. FTP Server. March 8, 2021.