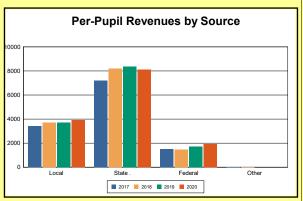

# **Overview and Trends**

|            | 2017  | 2018  | 2019  | 2020  |
|------------|-------|-------|-------|-------|
| A1 Schools | 4     | 4     | 4     | 4     |
| EOY AADA * | 2,308 | 2,383 | 2,344 | 2,344 |
| Membership | 2,560 | 2,592 | 2,572 | 2,598 |

<sup>\*</sup>End-of-Year Adjusted Average Daily Attendance

|               | Da      | ys            | Hours |     |  |
|---------------|---------|---------------|-------|-----|--|
|               | Regular | Regular Short |       | Max |  |
| Calendar 2020 | 108     | 22            | 817   | 817 |  |