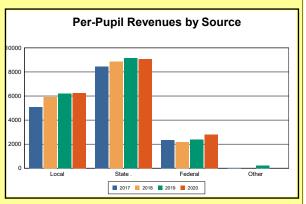

The Finance section covers both per-pupil current expenditures and per-pupil revenues by source. District data are contrasted to state averages for current expenditures by function. Revenues include federal, state, local, and other sources. Each district's fund balance percentage and end-of-year general fund balance are reported.