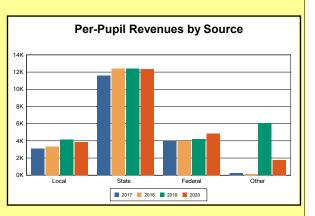

The Finance section covers both per-pupil current expenditures and per-pupil revenues by source. District data are contrasted to state averages for current expenditures by function. Revenues include federal, state, local, and other sources. Each district's fund balance percentage and end-of-year general fund balance are reported.