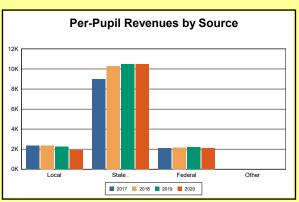

The Finance section covers both per-pupil current expenditures and per-pupil revenues by source. District data are contrasted to state averages for current expenditures by function. Revenues include federal, state, local, and other sources. Each district's fund balance percentage and end-of-year general fund balance are reported.

Source: Kentucky. Dept. of Educ. FY2019-19 SEEK Final Summary Data. Web. April 19, 2021.

**SEEK Distribution**: The Support Education Excellence in Kentucky (SEEK) funding formula was enacted as part of the 1990 Kentucky Education Reform Act and is distributed on a per-pupil basis (known as the guaranteed base). Districts receive additional funds (called add-ons) for at-risk students, exceptional students, home and hospital instruction, students with limited English proficiency, and transportation.

Source: Kentucky. Dept. of Educ. FY2019-19 SEEK Final Summary Data. Web. April 19, 2021.