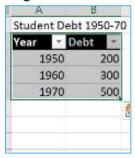

-----------|----------------------|--|
| Monday                   | Tuesday | Wednesday | Thursday  | Friday               |  |
| Cheese                   | Cheese  | Olives    | Mushrooms | Pineapple            |  |
| Pepperoni                | Sausage | Sausage   | Bacon     | Ham and<br>Pineapple |  |

1. Right click on table, then Insert Caption

## Color Usage contrast/designation webaim.org

| Monday    | Tuesday | Wednesday | Thursday  | Friday    |
|-----------|---------|-----------|-----------|-----------|
| Cheese    | Cheese  | Olives    | Mushrooms | Pineapple |
| Pepperoni | Sausage | Sausage   | Bacon     | Ham and   |
|           |         |           |           | Pineapple |

items are gluten free

#### **Tables properties**



#### Single Table Per Sheet-Sheet 1 (Excel)



### Meaningful tab names (Excel)



## Unicode symbols



### Accessibility Checker, simple tables



#### Convert Word Doc to PDF

Do not use Print to PDF.

#### Work on Remediation

- 1. Review Tags panel for table.
- 2. Use Reading Order to set the scope.
- 3. Autogenerate cell IDs.
- 4. Associate header IDS for data.
- 5. Run Accessibility Checker.

#### Remediation Tools

#### Questions

Marra Piazza Brass

**AMA Consulting** 

mpiazzabrass@ama-consult.com

#### Resources

Section 508 Creating Accessible Documents

**Section 508 Training Videos** 

WebAIM

Section 508 Color Contrast