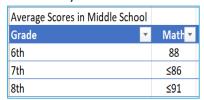

| Tuesday | Wednesday | Thursday  | Friday               |  |
| Cheese                   | Cheese  | Olives    | Mushrooms | Pineapple            |  |
| Pepperoni                | Sausage | Sausage   | Bacon     | Ham and<br>Pineapple |  |

1. Right click on table, then Insert Caption

## Color Usage contrast/designation webaim.org

| Monday    | Tuesday | Wednesday | Thursday  | Friday    |
|-----------|---------|-----------|-----------|-----------|
| Cheese    | Cheese  | Olives    | Mushrooms | Pineapple |
| Pepperoni | Sausage | Sausage   | Bacon     | Ham and   |
|           |         |           |           | Pineapple |

items are gluten free

#### **Tables properties**



#### Single Table Per Sheet-Sheet 1 (Excel)



### Meaningful tab names (Excel)



## Unicode symbols



### Accessibility Checker, simple tables



#### Convert Word Doc to PDF

Do not use Print to PDF.

#### Work on Remediation

- 1. Review Tags panel for table.
- 2. Use Reading Order to set the scope.
- 3. Autogenerate cell IDs.
- 4. Associate header IDS for data.
- 5. Run Accessibility Checker.

#### Remediation Tools

#### Questions

Marra Piazza Brass

**AMA Consulting** 

mpiazzabrass@ama-consult.com

#### Resources

Section 508 Creating Accessible Documents

**Section 508 Training Videos** 

WebAIM

Section 508 Color Contrast