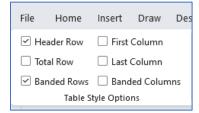

- 1. Picture
- 2. Tab for order
- 3. Headers 1<sup>st</sup> row. Not first column.