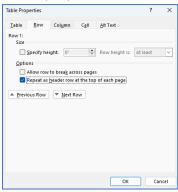

------------------------|---------|-----------|-----------|----------------------|--|
| Monday                   | Tuesday | Wednesday | Thursday  | Friday               |  |
| Cheese                   | Cheese  | Olives    | Mushrooms | Pineapple            |  |
| Pepperoni                | Sausage | Sausage   | Bacon     | Ham and<br>Pineapple |  |

1. Right click on table, then Insert Caption

## Color Usage contrast/designation webaim.org

| Monday    | Tuesday | Wednesday | Thursday  | Friday    |
|-----------|---------|-----------|-----------|-----------|
| Cheese    | Cheese  | Olives    | Mushrooms | Pineapple |
| Pepperoni | Sausage | Sausage   | Bacon     | Ham and   |
|           |         |           |           | Pineapple |

items are gluten free

#### **Tables properties**



#### Single Table Per Sheet-Sheet 1 (Excel)



### Meaningful tab names (Excel)



## Unicode symbols



### Accessibility Checker, simple tables



#### Convert Word Doc to PDF

Do not use Print to PDF.

#### Work on Remediation

- 1. Review Tags panel for table.
- 2. Use Reading Order to set the scope.
- 3. Autogenerate cell IDs.
- 4. Associate header IDS for data.
- 5. Run Accessibility Checker.

#### Remediation Tools

#### Questions

Marra Piazza Brass

**AMA Consulting** 

mpiazzabrass@ama-consult.com

#### Resources

Section 508 Creating Accessible Documents

**Section 508 Training Videos** 

WebAIM

Section 508 Color Contrast