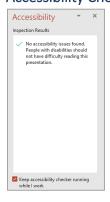

Friday               |  |
| Cheese                   | Cheese  | Olives    | Mushrooms | Pineapple            |  |
| Pepperoni                | Sausage | Sausage   | Bacon     | Ham and<br>Pineapple |  |

1. Right click on table, then Insert Caption

## Color Usage contrast/designation webaim.org

| Monday    | Tuesday | Wednesday | Thursday  | Friday    |
|-----------|---------|-----------|-----------|-----------|
| Cheese    | Cheese  | Olives    | Mushrooms | Pineapple |
| Pepperoni | Sausage | Sausage   | Bacon     | Ham and   |
|           |         |           |           | Pineapple |

items are gluten free

#### **Tables properties**



#### Single Table Per Sheet-Sheet 1 (Excel)



### Meaningful tab names (Excel)



## Unicode symbols



### Accessibility Checker, simple tables



#### Convert Word Doc to PDF

Do not use Print to PDF.

#### Work on Remediation

- 1. Review Tags panel for table.
- 2. Use Reading Order to set the scope.
- 3. Autogenerate cell IDs.
- 4. Associate header IDS for data.
- 5. Run Accessibility Checker.

#### Remediation Tools

#### Questions

Marra Piazza Brass

**AMA Consulting** 

mpiazzabrass@ama-consult.com

#### Resources

Section 508 Creating Accessible Documents

**Section 508 Training Videos** 

WebAIM

Section 508 Color Contrast