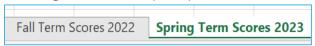

-|
| Monday                   | Tuesday | Wednesday | Thursday  | Friday               |  |
| Cheese                   | Cheese  | Olives    | Mushrooms | Pineapple            |  |
| Pepperoni                | Sausage | Sausage   | Bacon     | Ham and<br>Pineapple |  |

1. Right click on table, then Insert Caption

## Color Usage contrast/designation webaim.org

| Monday    | Tuesday | Wednesday | Thursday  | Friday    |
|-----------|---------|-----------|-----------|-----------|
| Cheese    | Cheese  | Olives    | Mushrooms | Pineapple |
| Pepperoni | Sausage | Sausage   | Bacon     | Ham and   |
|           |         |           |           | Pineapple |

items are gluten free

#### **Tables properties**



#### Single Table Per Sheet-Sheet 1 (Excel)



### Meaningful tab names (Excel)



## Unicode symbols



### Accessibility Checker, simple tables



#### Convert Word Doc to PDF

Do not use Print to PDF.

#### Work on Remediation

- 1. Review Tags panel for table.
- 2. Use Reading Order to set the scope.
- 3. Autogenerate cell IDs.
- 4. Associate header IDS for data.
- 5. Run Accessibility Checker.

#### Remediation Tools

#### Questions

Marra Piazza Brass

**AMA Consulting** 

mpiazzabrass@ama-consult.com

#### Resources

Section 508 Creating Accessible Documents

**Section 508 Training Videos** 

WebAIM

Section 508 Color Contrast