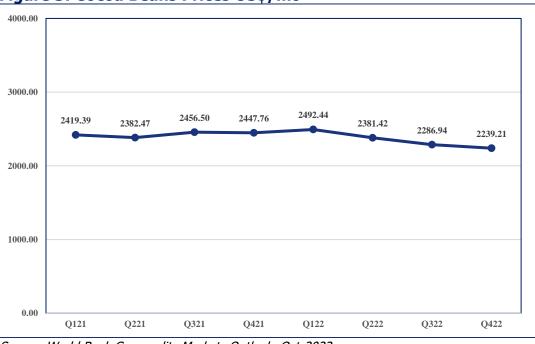

#### **Cocoa Beans Prices**

- 39. Mr. Speaker, according to the International Cocoa Organization's (ICCO) monthly Cocoa Market Report for October 2022, global cocoa production is expected to fall by 6.8 percent to 4.890 million metric tons, primarily due to a projected fall of nearly 10 percent in Africa.
- 40. Mr. Speaker, global cocoa processing activity is projected to fall by 1.5 percent for the 2021/22 crop season and by a larger percentage (3.7% year-on-year through Q3 of 2022) in the big three grinding associations that accounted for about 56 percent share of world share of grindings in the first three quarters of 2022—European Cocoa Association (ECA), Cocoa Association of Asia (CAA), and National Confectionery Association (NCA), echoing the on-going global macroeconomic narrative on high inflation, interest rates, slow growth, and concerns about energy price increases. Accordingly, the price of cocoa beans declined in both Q2 and Q3 of 2022 and is forecasted to further dip in Q4 of 2022 to average US\$2350.00 for the full calendar year.

#### Figure 3: Cocoa Beans Prices US\$/mt

Source: World Bank Commodity Markets Outlook, Oct-2022