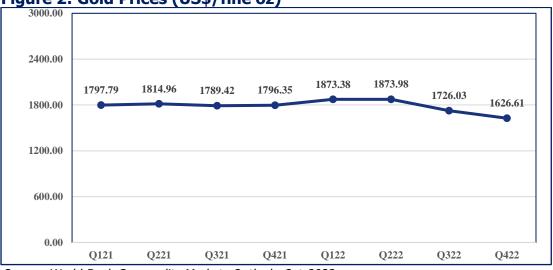

#### Gold Prices

37. Following three consecutive steady increases from Q321 to Q222, the price of gold dipped in Q322, and it is forecasted to further decline in Q422. The price decline in Q322, according to the World Gold Council (WGC), was largely a response to the continued strength of the US dollar as the US Fed increased interest rates to combat high US inflation. However, the average gold price in Q322 was only 3.5 percent lower on year-on-year basis and was in close alignment with the relative performance of global demand and supply for the precious metal during the quarter.

#### Figure 2: Gold Prices (US\$/fine oz)

Source: World Bank Commodity Markets Outlook, Oct-2022

38. Mr. Speaker, the WGC also noted that investment demand for gold reflected differences in priorities: while retail investors bought gold as a store of value amid surging global inflation, exchange traded fund (ETF) investors, on the other hand, reduced their holdings in the face of rising global interest rates and shifted resources into acquiring less risky government instruments, especially in the US.