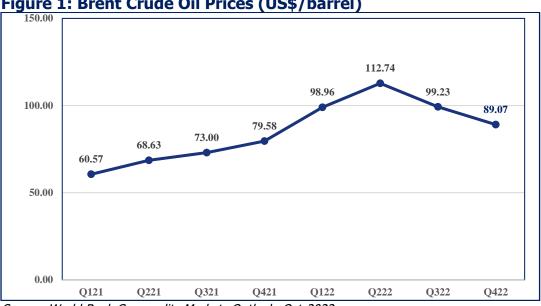

#### **Crude Oil Prices**

36. Mr. Speaker, after a steady increase throughout the four quarters of 2021, Brent crude oil prices soared in the first quarter of 2022 and remained elevated through the second quarter 2022, adding to global inflationary pressures. Oil prices, however, dipped in the third quarter of 2022, and are projected to decline further in the fourth quarter and average US\$100.00/barrel in 2022 compared to US\$70.44 in 2021, an increase of 42.0 percent. The outlook is for crude oil prices to decline to US\$92.00/barrel in 2023 and further to US\$80.00/barrel in 2024.

Figure 1: Brent Crude Oil Prices (US\$/barrel)

Source: World Bank Commodity Markets Outlook, Oct-2022