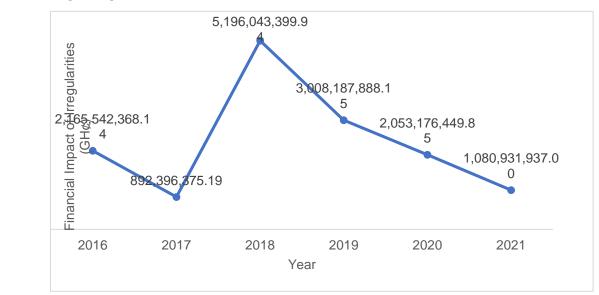

## **List of Figures**

| Figure 1: Brent Crude Oil Prices (US\$/barrel)                                                                                                   | 11 |
|--------------------------------------------------------------------------------------------------------------------------------------------------|----|
| Figure 2: Gold Prices (US\$/fine oz)                                                                                                             | 11 |
| Figure 3: Cocoa Beans Prices US\$/mt                                                                                                             | 12 |
| Figure 4: Real GDP Growth (Oil and Non-Oil)                                                                                                      | 22 |
| Figure 5: Sectoral Distribution of Nominal GDP                                                                                                   | 25 |
| Figure 6: Headline Inflation (Year-on-Year, %)                                                                                                   | 26 |
| Figure 7: Trends in Public Debt (2018 – September 2022)                                                                                          | 35 |
| Figure 8: Indicators of Public and Publicly Guaranteed External Debt                                                                             | 38 |
| Figure 10: Petroleum Receipts from all Sources (Jan-Sept 2022)                                                                                   | 43 |
| Figure 10: Sectoral Real GDP Growth, 2022-2026 (percent)                                                                                         | 51 |
| Figure 11: Sector Distribution of GDP, 2022-2026                                                                                                 | 51 |
| Figure 12: Tax Irregularities reported in the Annual Statements                                                                                  | 61 |
| Figure 13: Trend Analysis of Financial Impact of Irregularities reported by the Audite General from 2016 to 2021, Public Accounts of Ghana (MDA) |    |
| Figure 14: Resource Mobilisation for 2023 (in GH¢ Million)                                                                                       | 65 |
| Figure 15: Resource Allocation for 2023 (in GH¢ Million)                                                                                         | 66 |