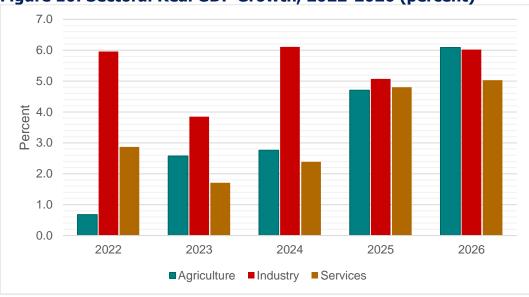

rage medium-term (2023-2026) growth of 5.3 percent, based on growth performances of 6.1 percent, 5.1 percent, and 6.0 percent in 2024, 2025, and 2026 respectively.

# Services

187. Mr. Speaker, the Services Sector is expected to slow down sharply in 2022 driven broadly by sharp slowdowns in most of the sub-sectors. Growth in 2022 is projected at 2.9 percent, compared with an actual performance of 9.4 percent recorded in the previous year. The slowdown will continue in 2023 when the sector is projected to grow at 1.7 percent. Thereafter, the sector is expected to pick up gradually and record an average growth rate of 3.5 percent over the medium-term (2023-2026), based on growth rates of 2.4 percent, 4.8 percent, and 5.0 percent in 2024, 2025, and 2026 respectively, as shown in Figure 10.



Figure 10: Sectoral Real GDP Growth, 2022-2026 (percent)

# Structure of the Economy (2022-2026)

188. The Services sector is expected to remain the dominant sector over the mediumterm in terms of percentage share of overall GDP, followed by Industry and Agriculture. The expected sector shares are shown in Figure 11.



# Figure 11: Sector Distribution of GDP, 2022-2026

Source: MoF, 2022

#### **Outlook for Monetary Developments in 2023 and the Medium Term**

189. Mr. Speaker, the Bank of Ghana implemented various measures in 2022 to help contain the sharp rise in inflation and inflation expectations emanating from exchange rate pass-through, food and energy costs, and transport fare hikes amid increased uncertainty and risk aversion. Among other measures, the Bank increased the policy