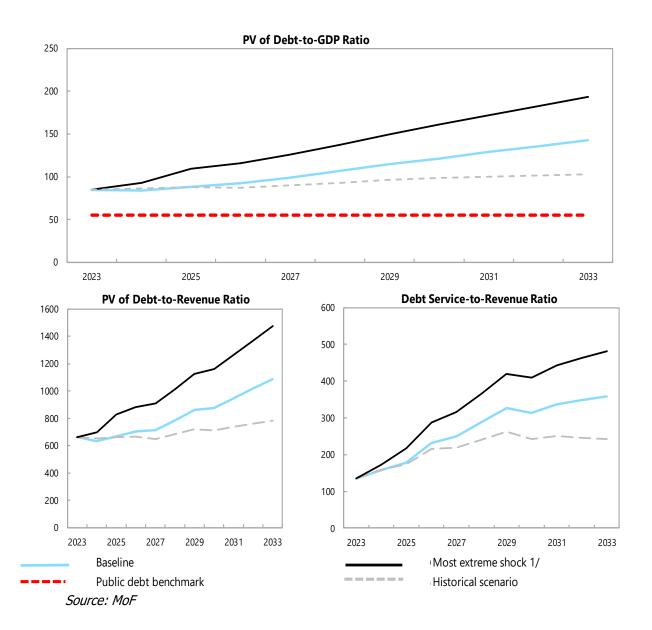

Government. However, increased budget deficits due to the impact of the crystallisation of contingent liabilities worsened the solvency and liquidity ratios. Ghana's external and public debt vulnerabilities reflect the perennial high fiscal deficits of the past. Solvency indicators for the Present Value (PV) of external debt-to-GDP ratio and PV of total public debt-to-GDP ratios are significantly above the indicative thresholds/benchmarks under the baseline scenario and throughout the forecast horizon (Figure 8).
- 146. Mr. Speaker, this is likely to have a significant impact on Government's ability to service its current and future debt obligations while providing the much needed social and economic infrastructure.



Figure 8: Indicators of Public and Publicly Guaranteed External Debt



#### Update On 2022 Medium-Term Debt Management Strategy

- 147. Mr. Speaker, the recent global and domestic macroeconomic developments have had adverse effect on the implementation of Government financing strategy for the first three quarters of 2022.
- 148. Government continued to witness uncovered auctions as a result of liquidity challenges and had to finance the budget through tap-ins and re-openings on existing medium-term instruments from the domestic debt market.
- 149. Mr. Speaker, the debt management strategy applied in 2022 resulted in increase in the cost and risks indicators of the public debt portfolio. The weighted average interest rate of the domestic debt portfolio at end-September 2022 was 20.1 percent, an increase from the end-December 2021 rate of 17.9 percent. The we