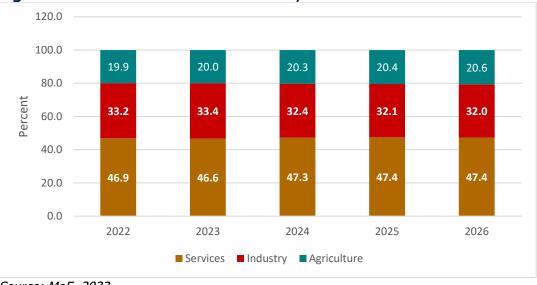

th in 2022 is projected at 2.9 percent, compared with an actual performance of 9.4 percent recorded in the previous year. The slowdown will continue in 2023 when the sector is projected to grow at 1.7 percent. Thereafter, the sector is expected to pick up gradually and record an average growth rate of 3.5 percent over the medium-term (2023-2026), based on growth rates of 2.4 percent, 4.8 percent, and 5.0 percent in 2024, 2025, and 2026 respectively, as shown in Figure 10.



Figure 10: Sectoral Real GDP Growth, 2022-2026 (percent)

# Structure of the Economy (2022-2026)

188. The Services sector is expected to remain the dominant sector over the mediumterm in terms of percentage share of overall GDP, followed by Industry and Agriculture. The expected sector shares are shown in Figure 11.



# Figure 11: Sector Distribution of GDP, 2022-2026

Source: MoF, 2022

#### **Outlook for Monetary Developments in 2023 and the Medium Term**

189. Mr. Speaker, the Bank of Ghana implemented various measures in 2022 to help contain the sharp rise in inflation and inflation expectations emanating from exchange rate pass-through, food and energy costs, and transport fare hikes amid increased uncertainty and risk aversion. Among other measures, the Bank increased the policy rate by a cumulative 1,000 basis points (bps) in the year and

Source: MoF, 2022

raised the reserve requirement by 700 bps to 15 percent. These policies, along with other measures, helped maintain adequate liquidity in 2022.

- 190. In the outlook, monetary policy in 2023 and the medium-term will aim at restoring and ma