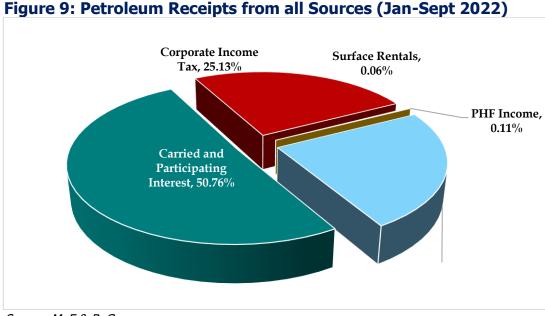

nly because of a higher average achieved crude oil price of US\$102.38, compared to US\$67.77 for the same period in 2021.

The Jan-Sept 2022 receipt of US\$1,168.99 million does not include an amount of US\$14.61million petroleum receipt from Corporate Income Tax and PHF Income that spilled over from 2021 to 2022 bringing the total petroleum receipt available for distribution to US\$1,183.60 million.

- 161. The Carried and Participating Interest (CAPI) contributed the highest (50.8%) to total petroleum receipts for the period, followed by Royalties (23.9%), and Corporate Income Tax (25.1%) as shown in Figure 9. The rest including Surface Rental contributed 0.17 percent to petroleum receipts for the period.
- 162. Mr. Speaker, there were no receipts from gas for the period under review.



Figure 0. Petroleum Dessinte from all Courses (1an Cont 2022

#### Table 18: Analysis of Petroleum Receipts Jan-Sept 2022 (US\$Mn)

| No. | ltem                                  | Unit   | 2019    | 2020    | 2021    | 2022    | Deviation<br>(2022 &<br>2021) |
|-----|---------------------------------------|--------|---------|---------|---------|---------|-------------------------------|
|     |                                       |        | Jan-Sep | Jan-Sep | Jan-Sep | Jan-Sep | Jan-Sep                       |
| 1   | Royalties                             | US\$Mn | 187.65  | 78.99   | 166.19  | 279.86  | 113.67                        |
| 1.1 | Jubilee                               | US\$Mn | 70.32   | 41.00   | 67.06   | 134.87  | 67.82                         |
| 1.2 | TEN