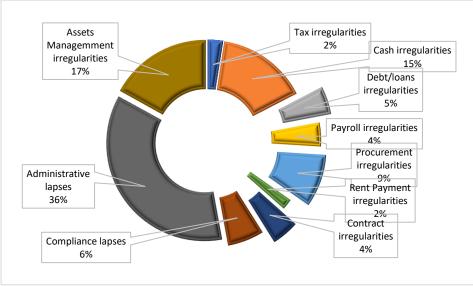

## **List of Figures**

| Figure 1: Brent Crude Oil Prices (US\$/barrel)                                                                                                   | 11 |
|--------------------------------------------------------------------------------------------------------------------------------------------------|----|
| Figure 2: Gold Prices (US\$/fine oz)                                                                                                             | 11 |
| Figure 3: Cocoa Beans Prices US\$/mt                                                                                                             | 12 |
| Figure 4: Real GDP Growth (Oil and Non-Oil)                                                                                                      | 22 |
| Figure 5: Sectoral Distribution of Nominal GDP                                                                                                   | 25 |
| Figure 6: Headline Inflation (Year-on-Year, %)                                                                                                   | 26 |
| Figure 7: Trends in Public Debt (2018 – September 2022)                                                                                          | 35 |
| Figure 8: Indicators of Public and Publicly Guaranteed External Debt                                                                             | 38 |
| Figure 10: Petroleum Receipts from all Sources (Jan-Sept 2022)                                                                                   | 43 |
| Figure 10: Sectoral Real GDP Growth, 2022-2026 (percent)                                                                                         | 51 |
| Figure 11: Sector Distribution of GDP, 2022-2026                                                                                                 | 51 |
| Figure 12: Tax Irregularities reported in the Annual Statements                                                                                  | 61 |
| Figure 13: Trend Analysis of Financial Impact of Irregularities reported by the Audite General from 2016 to 2021, Public Accounts of Ghana (MDA) |    |
| Figure 14: Resource Mobilisation for 2023 (in GH¢ Million)                                                                                       | 65 |
| Figure 15: Resource Allocation for 2023 (in GH¢ Million)                                                                                         | 66 |