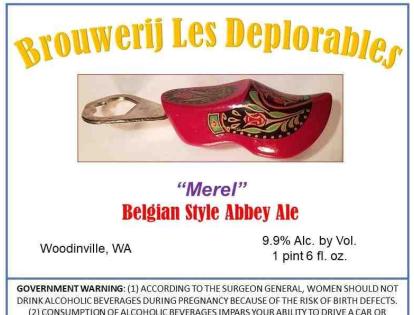

EXPIRATION DATE (If any)

**STATUS** 

THE STATUS IS APPROVED.

CLASS/TYPE DESCRIPTION

ALE

AFFIX COMPLETE SET OF LABELS BELOW

Image Type:

Brand (front) or keg collar

Actual Dimensions: 4 inches W X 3.3 inches H

(2) CONSUMPTION OF ALCOHOLIC BEVERAGES IMPARS YOUR ABILITY TO DRIVE A CAR OR OPERATE MACHINERY, AND MAY CAUSE HEALTH PROBLEMS.

TTB F 5100.31 (06-2016) PREVIOUS EDITIONS ARE OBSOLETE