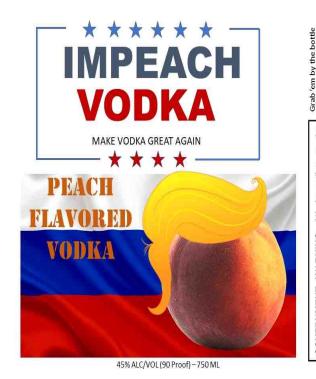

# **CLASS/TYPE DESCRIPTION**

**VODKA - OTHER FLAVORED** 

AFFIX COMPLETE SET OF LABELS BELOW

Image Type:

# Brand (front)

Actual Dimensions: 5 inches W X 3.5 inches H