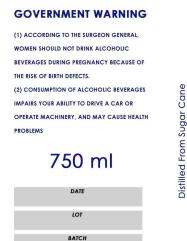

AFFIX COMPLETE SET OF LABELS BELOW

Image Type:

Brand (front)

OTHER RUM (GOLD)

Actual Dimensions: 9 inches W X 4 inches H

Note: The image below has been reduced to fit the page. See actual dimensions above.