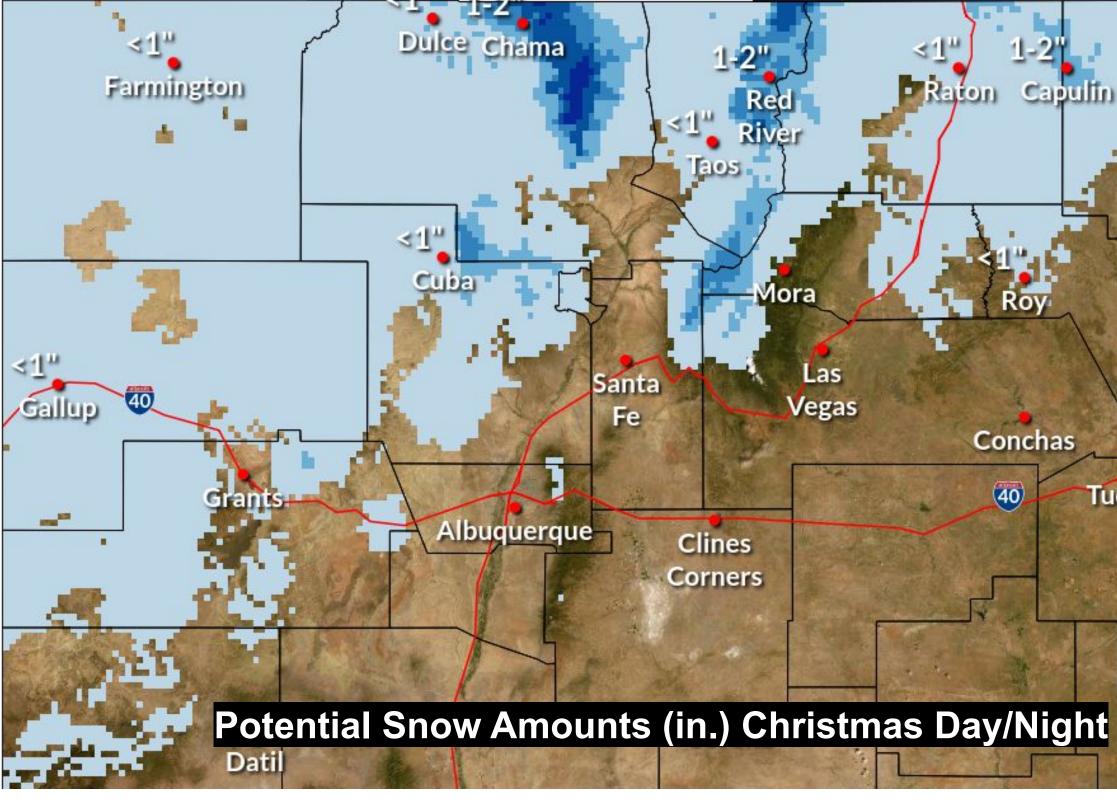

## Mountain & highland snow and gusty winds Christmas Day & Christmas Night

## **Key Details:**

- A deeper storm moves through the region Christmas Day bringing some snow to northern NM, focusing in the northern mountains and between Raton Pass and Des Moines.
- Slick travel conditions are likely in the northern mountains, through Raton Pass and along US 64/87 through Capulin & Des Moines
- Gusty winds are forecast, especially across central & southern portions of the area where nuisance cross winds are likely.