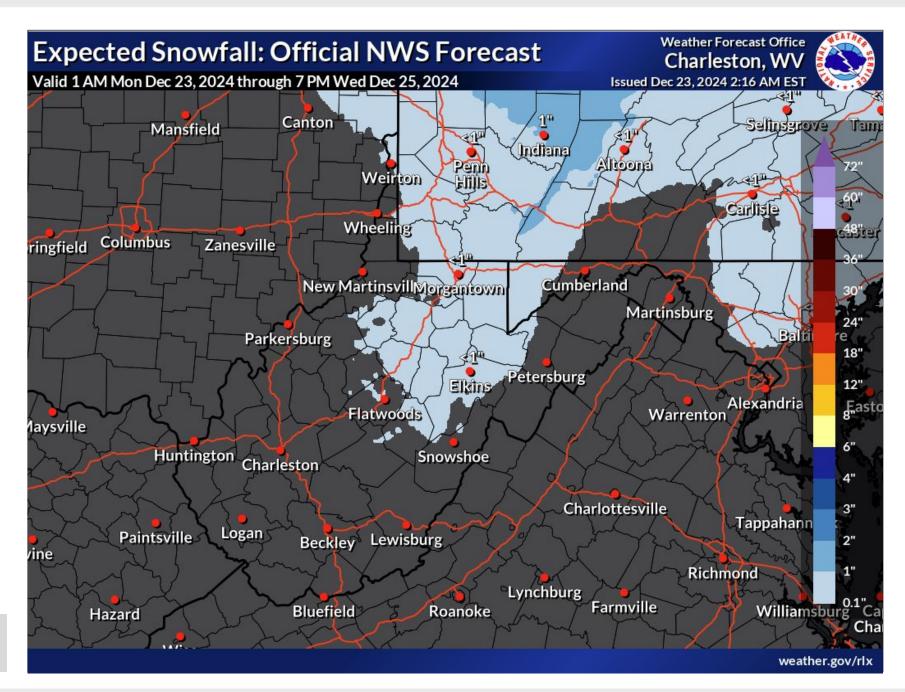

# **Expected Snowfall Amounts**

High

## **Key Points:**

Wet snow up to 1 inch is expected.  $\rightarrow$ 

#### **Confidence in Snow Amounts**

Low

**Medium** 