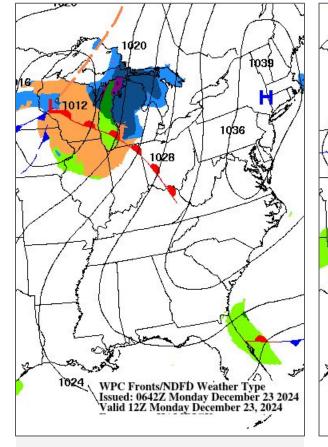

# Outlook

**Today** Dry warm front  $\rightarrow$ lifts north

## This afternoon

Dry warm front  $\rightarrow$ continues

Tonight Precipitation  $\rightarrow$ approaches