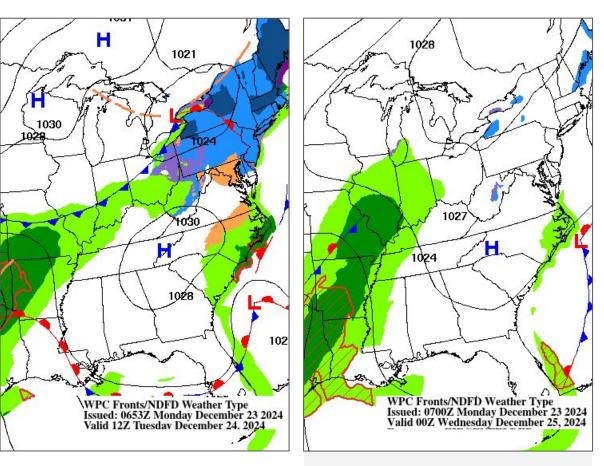

## Timing

#### onday night into Tuesday

onday night into Tuesday

# Winter Precipitation Timing

|                                  |          |           |         |          |              |                |                |                   |                  |              |              |              | W   | leathe | r Fore       | ecast        |              |              |              |                                         |                                          |              |        |        |        |
|----------------------------------|----------|-----------|---------|----------|--------------|----------------|----------------|-------------------|------------------|--------------|--------------|--------------|-----|--------|--------------|--------------|--------------|--------------|--------------|-----------------------------------------|------------------------------------------|--------------|--------|--------|--------|
|                                  | 12/23    |           |         |          |              |                | 12/24 12/25    |                   |                  |              |              |              |     |        |              |              | 12/26        |              |              |                                         |                                          |              |        |        |        |
|                                  | Mon      |           |         |          |              | 10             |                |                   | Tue              | 40           | •            |              |     |        |              |              | We           |              |              |                                         |                                          |              |        |        | hu     |
|                                  | 9am      | 12pm      | 3pm     | 6pm      | 9pm          | 12am           | 3am            | 6am               | 9am              | 12pm         | 3pm          | 6pm          | 9pm | 12am   | 3am          | 6am          |              |              |              | T I C I C I C I C I C I C I C I C I C I | 1.1.1.1.1.1.1.1.1.1.1.1.1.1.1.1.1.1.1.1. |              | 3am 6a | am 9am | n12pm3 |
| Athens                           |          |           |         |          | <b>40%</b>   | ▲ 100%         | <b>△</b> 50%   | Q 15%             |                  |              |              |              |     |        |              | 0 15%        | 0 20%        |              |              | 1.00                                    | △ 15%                                    |              |        |        |        |
| Beckley                          |          |           |         |          |              |                |                | <b>15%</b>        | <sup>3</sup> 15% |              |              |              |     |        |              |              |              | 20%          | 1.00         | 1.00                                    | <b>△</b> 15%                             | 6            |        |        |        |
| Bluefield                        |          |           |         |          |              |                |                |                   |                  |              |              |              |     |        |              |              |              |              |              | \$ 20%                                  |                                          |              |        |        |        |
| Charleston                       |          |           |         |          |              |                | <b>△</b> 40%   | <b>△</b> 45%      |                  |              |              |              |     |        |              | <b>△</b> 15% | \$ 25%       | \$ 30%       | \$ 35%       | \$ 30%                                  | \$ 20%                                   | 2            |        |        |        |
| Clarksburg                       |          |           |         |          |              | \$ 20%         | <b>60</b> 100% | 6050%             |                  |              |              |              |     |        |              |              |              | <b>△</b> 15% | <b>△</b> 20% | <b>△</b> 15%                            |                                          |              |        |        |        |
| Clintwood                        |          |           |         |          |              |                |                |                   |                  |              |              |              |     |        |              |              | △ 20%        | \$ 25%       | \$ 25%       | <b>△</b> 20%                            |                                          |              |        |        |        |
| Elkins                           |          |           |         |          |              |                | <b>△</b> 65%   | <b>895%</b>       | 25%              | <b>∆</b> 20% | <b>△</b> 15% | 15%          |     |        |              |              | △ 20%        | Q 25%        | \$ 30%       | \$ 25%                                  | <b>△</b> 20%                             | <b>15%</b>   |        |        |        |
| Grayson                          |          |           |         |          |              | <b>△</b> 15%   | <b>△</b> 45%   | <b>△</b> 15%      |                  |              |              |              |     |        | <b>∆</b> 15% | <b>△</b> 25% | <b>∆</b> 30% | ۵ 35%        | A 40%        | \$ 30%                                  | <b>△</b> 15%                             |              |        |        |        |
| Huntington                       |          |           |         |          |              | <b>△</b> 40%   | ۵ 55%          | <b>∆</b> 40%      |                  |              |              |              |     |        |              | <b>∆</b> 25% | <b>∆</b> 30% | ۵ 35%        | <b>△</b> 40% | \$ 30%                                  | <b>∆</b> 20%                             |              |        |        |        |
| Lewisburg                        |          |           |         |          |              |                |                | 110.2             |                  |              |              |              |     |        |              |              |              |              | <b>A</b> 15% | <b>△</b> 20%                            |                                          |              |        |        |        |
| Marlinton                        |          |           |         |          |              |                |                | 00 <sub>15%</sub> |                  |              |              |              |     |        |              |              |              | <b>△</b> 20% | A 25%        | △ 20%                                   | <b>0</b> 15%                             |              |        |        |        |
| Martinsburg                      |          |           |         |          |              |                | 60%            | 65%               | <b>1</b> 25%     | <b>A</b> 15% |              |              |     |        |              |              |              |              |              |                                         |                                          |              |        |        |        |
| Moorefield                       |          |           |         |          |              |                | <b>0</b> 30%   | <b>O</b> 35%      | △ 20%            |              |              |              |     |        |              |              |              |              |              |                                         |                                          |              |        |        |        |
| Morgantown                       |          |           |         |          |              | 30%            | 75%            | <b>35%</b>        | 30%              | ۵ 30%        |              |              |     |        |              |              |              |              |              | ۵ 15%                                   | ۵ 15%                                    | <b>△</b> 15% |        |        |        |
| Parkersburg                      |          |           |         |          |              | <b>△</b> 100%  | <b>△</b> 100%  | <b>△</b> 15%      |                  |              |              |              |     |        |              |              | <b>△</b> 15% | <b>△</b> 25% | \$ 30%       | <b>△</b> 25%                            | <b>A</b> 15%                             | 2            |        |        |        |
| Snowshoe                         |          |           |         |          |              |                | <b>20%</b>     | 35%               | <b>0</b> 25%     | <b>0</b> 15% |              | <b>1</b> 5%  |     |        |              |              | O20%         | <b>△</b> 25% | \$ 30%       | 025%                                    | 020%                                     | 815%         |        |        |        |
| Sutton                           |          |           |         |          |              |                | <b>△</b> 65%   | <b>20100%</b>     |                  |              |              |              |     |        |              |              | <b>△</b> 15% | <b>∆</b> 20% | A 25%        | △ 25%                                   | \$ 20%                                   | <b>△</b> 15% |        |        |        |
| Terra Alta                       |          |           |         |          |              |                | 865%           | <b>80</b> 50%     | <b>340%</b>      | <b>∆</b> 40% | <b>△</b> 20% | <b>∆</b> 20% |     |        |              |              |              | <b>△</b> 20% | \$ 20%       | \$ 20%                                  | <b>∆</b> 20%                             | \$ 20%       |        |        |        |
| Wheeling                         |          |           |         |          | <b>∆</b> 20% | 85%            | 260%           | <b>△</b> 20%      |                  | <b>∆</b> 20% |              |              |     |        |              |              |              | ۵ 15%        | <b>A</b> 15% | <b>∆</b> 15%                            |                                          |              |        |        |        |
| Williamson                       |          |           |         |          |              |                | <b>△</b> 15%   | <b>△</b> 15%      |                  |              |              |              |     |        |              |              | <b>∆</b> 25% | \$ 30%       | \$ 30%       | <b>∆</b> 25%                            | Q 15%                                    |              |        |        |        |
| Created: 8 am EST N              | lon 12/2 | 3/2024. 9 | Shows n | nost imp | actful weatl | her for the pe | riod beginnin  |                   |                  |              |              |              |     |        |              |              |              |              |              |                                         | -                                        |              | - 1    |        |        |
|                                  |          |           |         |          |              |                |                | - R               | ain <sup>.</sup> | Ð            | -            | Fz R         | air | о 4    | -            | Wi           | ntry         | y Mi         | <b>bx</b> 4  |                                         | Sno                                      | w +          | ₽      |        |        |
| Created: 8 am EST Mon 12/22/2024 |          |           |         |          |              |                |                |                   |                  |              |              |              |     |        |              |              |              |              |              |                                         |                                          |              |        |        |        |