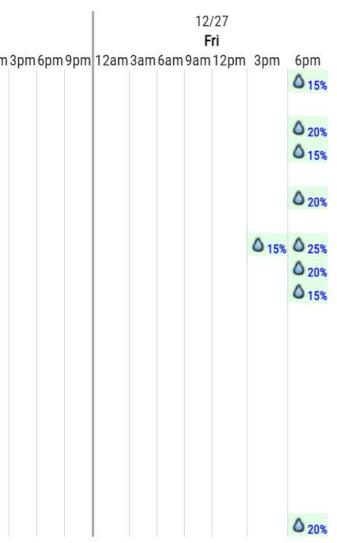

# Winter Precipitation Timing

|                                  |          |           |         |          |              |                |                |                   |                  |              |              |              | W   | leathe | r Fore       | ecast        |              |              |              |                                         |                                          |              |        |        |        |
|----------------------------------|----------|-----------|---------|----------|--------------|----------------|----------------|-------------------|------------------|--------------|--------------|--------------|-----|--------|--------------|--------------|--------------|--------------|--------------|-----------------------------------------|------------------------------------------|--------------|--------|--------|--------|
|                                  | 12/23    |           |         |          |              |                | 12/24 12/25    |                   |                  |              |              |              |     |        |              |              | 12/26        |              |              |                                         |                                          |              |        |        |        |
|                                  | Mon      |           |         |          |              | 10             |                |                   | Tue              | 40           | •            |              |     |        |              |              | We           |              |              |                                         |                                          |              |        |        | hu     |
|                                  | 9am      | 12pm      | 3pm     | 6pm      | 9pm          | 12am           | 3am            | 6am               | 9am              | 12pm         | 3pm          | 6pm          | 9pm | 12am   | 3am          | 6am          |              |              |              | T I C I C I C I C I C I C I C I C I C I | 1.1.1.1.1.1.1.1.1.1.1.1.1.1.1.1.1.1.1.1. |              | 3am 6a | am 9am | n12pm3 |
| Athens                           |          |           |         |          | <b>40%</b>   | ▲ 100%         | <b>△</b> 50%   | Q 15%             |                  |              |              |              |     |        |              | 0 15%        | 0 20%        |              |              | 1.00                                    | △ 15%                                    |              |        |        |        |
| Beckley                          |          |           |         |          |              |                |                | <b>15%</b>        | <sup>3</sup> 15% |              |              |              |     |        |              |              |              | 20%          | 1.00         | 1.00                                    | <b>△</b> 15%                             | 6            |        |        |        |
| Bluefield                        |          |           |         |          |              |                |                |                   |                  |              |              |              |     |        |              |              |              |              |              | \$ 20%                                  |                                          |              |        |        |        |
| Charleston                       |          |           |         |          |              |                | <b>△</b> 40%   | <b>△</b> 45%      |                  |              |              |              |     |        |              | <b>△</b> 15% | \$ 25%       | \$ 30%       | \$ 35%       | \$ 30%                                  | \$ 20%                                   | 2            |        |        |        |
| Clarksburg                       |          |           |         |          |              | \$ 20%         | <b>60</b> 100% | 6050%             |                  |              |              |              |     |        |              |              |              | <b>△</b> 15% | <b>△</b> 20% | <b>△</b> 15%                            |                                          |              |        |        |        |
| Clintwood                        |          |           |         |          |              |                |                |                   |                  |              |              |              |     |        |              |              | △ 20%        | \$ 25%       | \$ 25%       | <b>△</b> 20%                            |                                          |              |        |        |        |
| Elkins                           |          |           |         |          |              |                | <b>△</b> 65%   | <b>895%</b>       | 25%              | <b>∆</b> 20% | <b>△</b> 15% | 15%          |     |        |              |              | △ 20%        | Q 25%        | \$ 30%       | \$ 25%                                  | <b>△</b> 20%                             | <b>15%</b>   |        |        |        |
| Grayson                          |          |           |         |          |              | <b>△</b> 15%   | <b>△</b> 45%   | <b>△</b> 15%      |                  |              |              |              |     |        | <b>∆</b> 15% | <b>△</b> 25% | <b>∆</b> 30% | ۵ 35%        | A 40%        | \$ 30%                                  | <b>△</b> 15%                             |              |        |        |        |
| Huntington                       |          |           |         |          |              | <b>△</b> 40%   | ۵ 55%          | <b>∆</b> 40%      |                  |              |              |              |     |        |              | <b>∆</b> 25% | <b>∆</b> 30% | ۵ 35%        | <b>△</b> 40% | \$ 30%                                  | <b>∆</b> 20%                             |              |        |        |        |
| Lewisburg                        |          |           |         |          |              |                |                | 110.2             |                  |              |              |              |     |        |              |              |              |              | <b>A</b> 15% | <b>△</b> 20%                            |                                          |              |        |        |        |
| Marlinton                        |          |           |         |          |              |                |                | 00 <sub>15%</sub> |                  |              |              |              |     |        |              |              |              | <b>△</b> 20% | A 25%        | △ 20%                                   | <b>0</b> 15%                             |              |        |        |        |
| Martinsburg                      |          |           |         |          |              |                | 60%            | 65%               | <b>1</b> 25%     | <b>A</b> 15% |              |              |     |        |              |              |              |              |              |                                         |                                          |              |        |        |        |
| Moorefield                       |          |           |         |          |              |                | <b>0</b> 30%   | <b>O</b> 35%      | △ 20%            |              |              |              |     |        |              |              |              |              |              |                                         |                                          |              |        |        |        |
| Morgantown                       |          |           |         |          |              | 30%            | 75%            | <b>35%</b>        | 30%              | ۵ 30%        |              |              |     |        |              |              |              |              |              | ۵ 15%                                   | ۵ 15%                                    | <b>△</b> 15% |        |        |        |
| Parkersburg                      |          |           |         |          |              | <b>△</b> 100%  | <b>△</b> 100%  | <b>△</b> 15%      |                  |              |              |              |     |        |              |              | <b>△</b> 15% | <b>△</b> 25% | \$ 30%       | <b>△</b> 25%                            | <b>A</b> 15%                             | 2            |        |        |        |
| Snowshoe                         |          |           |         |          |              |                | <b>20%</b>     | 35%               | <b>0</b> 25%     | <b>0</b> 15% |              | <b>1</b> 5%  |     |        |              |              | O20%         | <b>△</b> 25% | \$ 30%       | 025%                                    | 020%                                     | 815%         |        |        |        |
| Sutton                           |          |           |         |          |              |                | <b>△</b> 65%   | <b>20100%</b>     |                  |              |              |              |     |        |              |              | <b>△</b> 15% | <b>∆</b> 20% | A 25%        | △ 25%                                   | \$ 20%                                   | <b>△</b> 15% |        |        |        |
| Terra Alta                       |          |           |         |          |              |                | 865%           | <b>80</b> 50%     | <b>340%</b>      | <b>∆</b> 40% | <b>△</b> 20% | <b>∆</b> 20% |     |        |              |              |              | <b>△</b> 20% | \$ 20%       | \$ 20%                                  | <b>∆</b> 20%                             | \$ 20%       |        |        |        |
| Wheeling                         |          |           |         |          | <b>∆</b> 20% | 85%            | 260%           | <b>△</b> 20%      |                  | <b>∆</b> 20% |              |              |     |        |              |              |              | ۵ 15%        | <b>A</b> 15% | <b>∆</b> 15%                            |                                          |              |        |        |        |
| Williamson                       |          |           |         |          |              |                | <b>△</b> 15%   | <b>△</b> 15%      |                  |              |              |              |     |        |              |              | <b>∆</b> 25% | \$ 30%       | \$ 30%       | <b>∆</b> 25%                            | Q 15%                                    |              |        |        |        |
| Created: 8 am EST N              | lon 12/2 | 3/2024. 9 | Shows n | nost imp | actful weatl | her for the pe | riod beginnin  |                   |                  |              |              |              |     |        |              |              |              |              |              |                                         | -                                        |              | - 1    |        |        |
|                                  |          |           |         |          |              |                |                | - R               | ain <sup>.</sup> | Ð            | -            | Fz R         | air | о 4    | -            | Wi           | ntry         | y Mi         | <b>bx</b> 4  |                                         | Sno                                      | w +          | ₽      |        |        |
| Created: 8 am EST Mon 12/22/2024 |          |           |         |          |              |                |                |                   |                  |              |              |              |     |        |              |              |              |              |              |                                         |                                          |              |        |        |        |