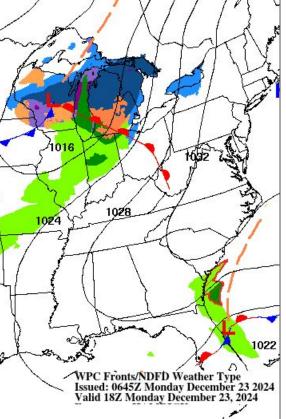

## **Tues morning**

Rain lowlands,  $\rightarrow$ snow/freezing rain mountains and eastern panhandle