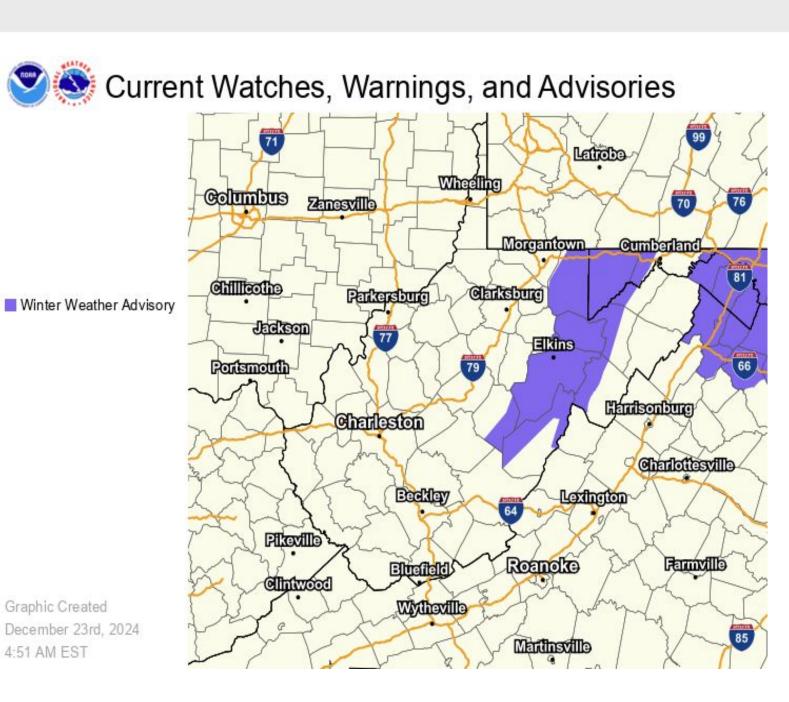

# Main Points

| Haza      | rd | Impacts                                                                                    | Location                                 |          |
|-----------|----|--------------------------------------------------------------------------------------------|------------------------------------------|----------|
| Snow      | ** | Hazardous travel conditions possible<br>due to slick roadways and/or reduced<br>visibility | Northeast Mountains<br>Eastern Panhandle | Late Mor |
| Ice/Mixed | -* | Slick roadways, bridges, and sidewalks                                                     | Northeast Mountains<br>Eastern Panhandle | Late Mor |

# **Summary and Greatest Impacts**

|               | Monday, Dec 23 | Tuesday, Dec 24                           | Wednesday, Dec 25                  | Thursday, Dec 26 |
|---------------|----------------|-------------------------------------------|------------------------------------|------------------|
| Snow          |                | Northeast Mountains                       |                                    |                  |
| Freezing Rain |                | Northeast Mountains,<br>Eastern Panhandle | Northeast Mountains, low<br>chance |                  |