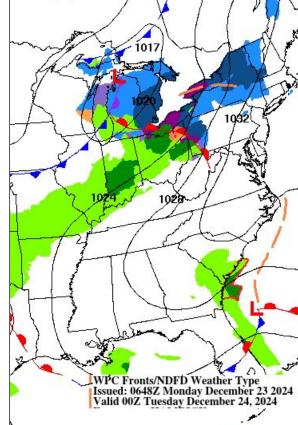

nts**

Low

**Medium** 



### **December 23, 2024** 10:00 AM



# Lowest / Highest Snowfall Amounts





## **Low End Snow Potential**

 $\rightarrow$  90% chance of exceeding this amount



National Oceanic and Atmospheric Administration U.S. Department of Commerce

## **High End Snow Potential**

Worst case scenario

### December 23, 2024 10:00 AM



# **Forecast Ice Amounts**

## **Expected Impacts**

Icy spots can cause a glaze on roadways and  $\rightarrow$ sidewalks presenting a danger to the morning commute on Tuesday, as well as the afternoon commute for the higher elevations of the mountains.



#### **Confidence in Ice Amounts**

Low

Medium

High



National Oceanic and Atmospheric Administration U.S. Department of Commerce

### **December 23, 2024** 10:00 AM



# Outlook









**Today** Dry warm front  $\rightarrow$ lifts north

## This afternoon

Dry warm front  $\rightarrow$ continues

Tonight Precipitation  $\rightarrow$ approaches

## **Tues morning**

Rain lowlands,  $\rightarrow$ snow/freezing rain mountains and eastern panhandle



### December 23, 2024 10:00 AM

#### **Tuesday evening** $\rightarrow$ Most precipitation leaves the area

# **Summary and Greatest Impacts**

|               | Monday, Dec 23 | Tuesday, Dec 24                           | Wednesday, Dec 25                  | Thursday, Dec 26 |
|---------------|----------------|-------------------------------------------|------------------------------------|------------------|
| Snow          |                | Northeast Mountains                       |                                    |