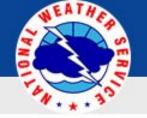

# Lowest / Highest Snowfall Amounts

## **Low End Snow Potential**

 $\rightarrow$  90% chance of exceeding this amount

National Oceanic and Atmospheric Administration U.S. Department of Commerce