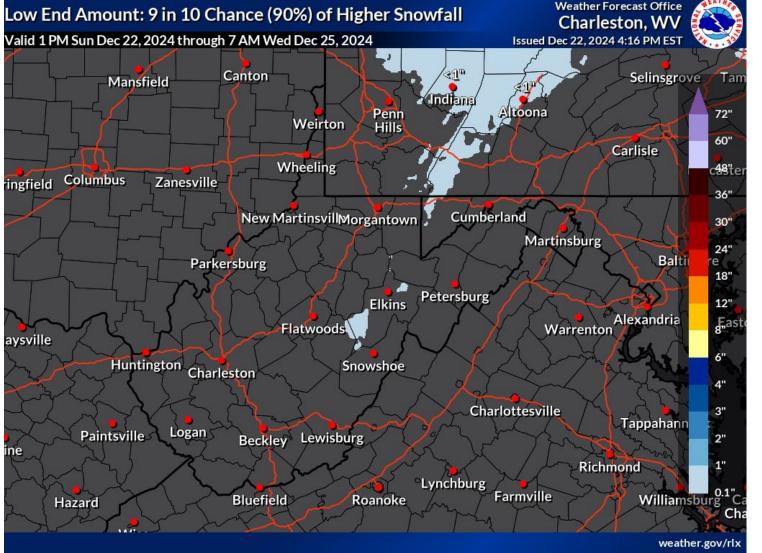

# Lowest / Highest Snowfall Amounts

## **High End Snow Potential**

Worst case scenario