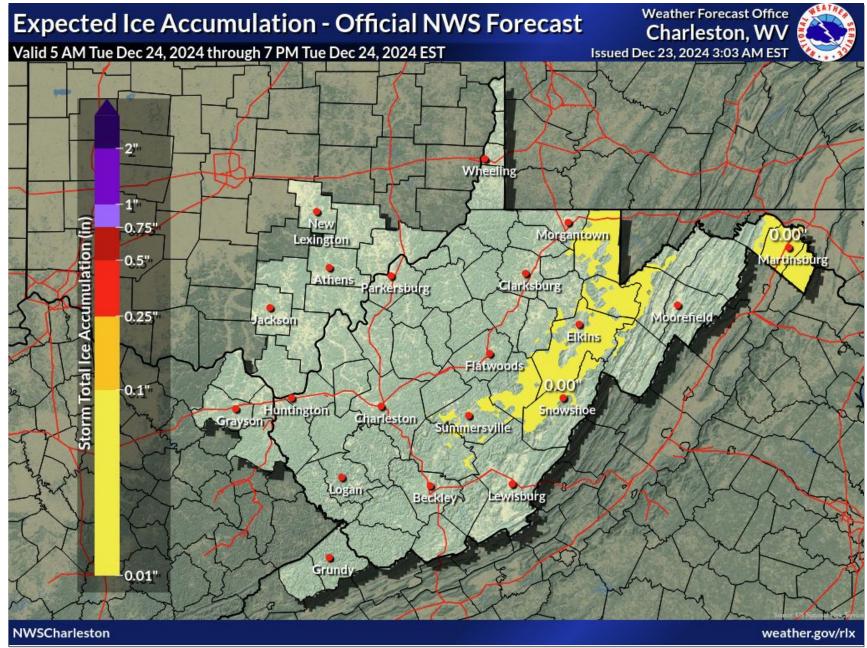

### December 23, 2024 10:00 AM

# **Forecast Ice Amounts**

## **Expected Impacts**

Icy spots can cause a glaze on roadways and  $\rightarrow$ sidewalks presenting a danger to the morning commute on Tuesday, as well as the afternoon commute for the higher elevations of the mountains.

#### **Confidence in Ice Amounts**

Low

Medium

High

National Oceanic and Atmospheric Administration U.S. Department of Commerce