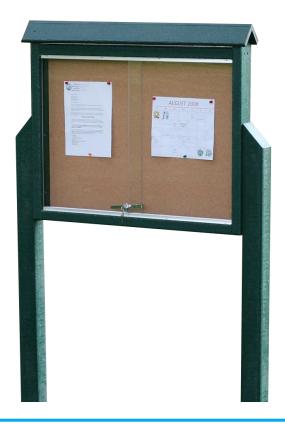

## Highlights:

- Hefty 4" x 4" square posts
- Shatter-resistant clear front on the case
- Designed as in-ground mounting
- Can be surface mounted at additional cost
- Marine grade cork and durable locks to weather the elements

**Unit Size**: Cork Board: 23" x 30" Outside Edge: 29-1/4" x 36"

Does it seem as though all you can find are small or large message centers everywhere you look? Sometimes, a small one just does not grant you a big enough viewing area, but a large one is far from appropriate for every environment. The Medium Message Center is perfect! Not only are you granted a moderate-sized viewing area, you have the option to order it single or double-sided. This is a nice alternative to a large center as well. It features marine-grade cork, a shatter-resistant clear plastic sheet, specially coated locking mechanisms and Resinwood boards. Order yours with or without posts in cedar or green. If you order posts that will be put on concrete, be sure to add a pair of Surface Post Mounts to your quote. If you are placing a high quantity order, custom colors are available. This Medium Message Center is weather-resistant and made to last.