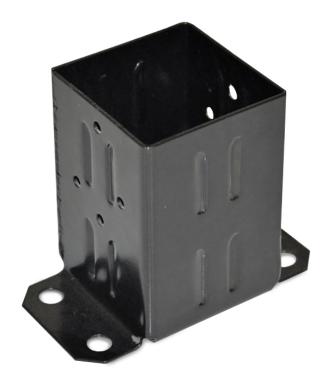

## Highlights:

- Each post mount is sold individually
- Accepts any 4-inch square post
- Mount to surfaces such as concrete or asphalt
- Allows bolting to the surface and the post
- Use to mount recycled plastic message centers

If you are worried about your park furnishings staying in place, then the Jayhawk Surface Post Mount is for you. It will securely mount your furnishings to any hard surface, such as concrete or asphalt. In particular, this mount is designed for Jayhawk Plastics recycled plastic posts, such as those used with the Large Message Center, Large Zig-Zag Hinged Message Center, Medium Hinged Message Center, Medium Message Center, Small Hinged Message Center and Small Message Center. While these are the ideal options for this post, it can be used with any 4-inch square post. The surface post mount is composed of a heavy duty black steel mount. Secure the posts into the mount by using the predrilled holes and screwing through them into the recycled plastic post. Pre-drilled holes also make securing the mount to the ground easier. Jayhawk Surface Post Mounts must be purchased individually. Screws are not included with the mount.