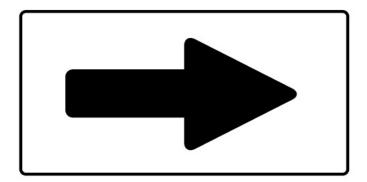

## **Directional Arrow Sign**

## Highlights:

- Clear black and white arrow
- Classic arrow shape
- Can use beside a trike track
- Comes in a portable mount for mobility

Point patrons in the right direction with the Directional Arrow Sign. This functional and weather-proof sign is mounted onto a base and easily arranged on your path or along the walkways of your recreational space. The sign is 37.5" high and can be moved inside once it's done being used to increase the longevity of your investment. Our Directional Sign proves to be a great resource for schools, parks, and community centers--especially those undergoing changes in path management or landscaping--and is easy to store and clean. Remember: any trike path must be placed outside of the use zone to insure safety of your riders and pedestrians.