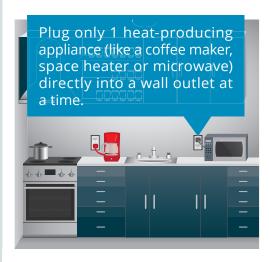

# Be fire smart

with electricity in your home.

There are approximately **45,000** home electrical fires each year.

Half of all home electrical fires involve lighting equipment or home electrical wiring.

Home electrical fire deaths peak between midnight and 8 a.m.

MAR

Peak months for electrical fire deaths are **November through March.** 