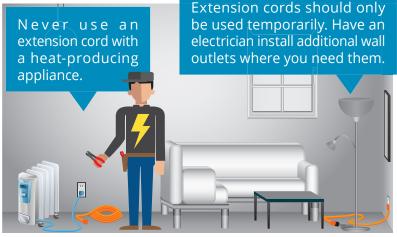

# Be fire smart

with electricity in your home.

There are approximately **45,000** home electrical fires each year.

Half of all home electrical fires involve lighting equipment or home electrical wiring.

Home electrical fire deaths peak between midnight and 8 a.m.

MAR

Peak months for electrical fire deaths are **November through March.** 