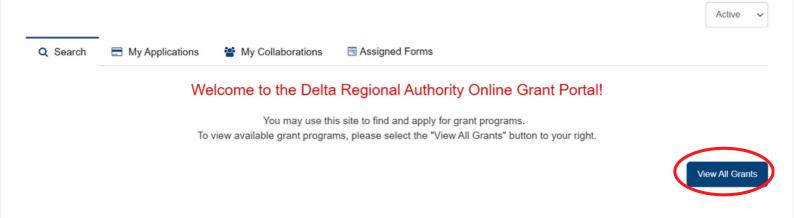

## From the Welcome page, select View all grants to see all available programs

## If a grant is open for applicants, the apply button will be visible.

| Q Search         | My Applications             | My Collaborations           | Assigned Forms           |               |              |                        |
|------------------|-----------------------------|-----------------------------|--------------------------|---------------|--------------|------------------------|
| Grants: 2 / My R | Results: 2                  |                             |                          | New Search    | Grants (A-Z) | ~                      |
| Critical Inf     | rastructure Progra          | m Application FY20          | 24                       |               |              |                        |
| Begin Accepting  | g Applications Date: N/A    | Deadline Date (EST Time Zor | ne):                     |               |              | View Details           |
| Delta Work       | xforce Program Ap           | plication                   |                          |               |              |                        |
| Begin Acceptin   | g Applications Date: 9/21/2 | 023 12:00 AM Deadline Date  | (EST Time Zone): 12/21/2 | 2023 11:59 PM |              | View Detail: Apply     |
| Go to Page 1     | >                           |                             | < Page 1 of 1            | >             |              | All v Records per Page |

#### Select the apply button to begin an application.