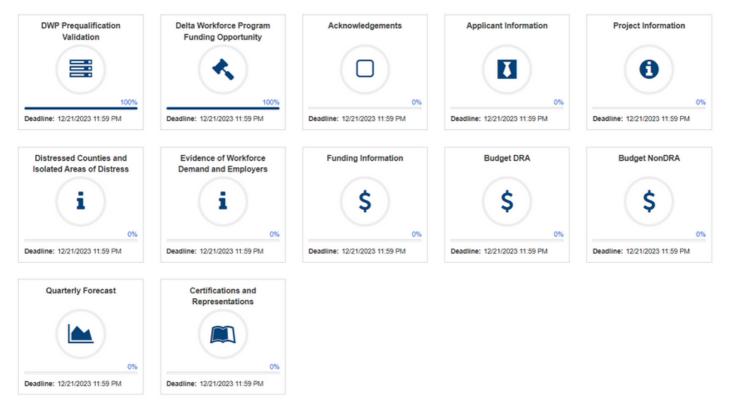

#### When both sections are at 100% completion, the remainder of the application will be visible.

When ALL application sections are at 100% completion, you will be able to submit. If any application section is incomplete, (not 100% status), the system will NOT allow you to SUBMIT. Section status of 100% is determined based upon all REQUIRED questions in the section being completed. Required fields are highlighted with an "\*" next to the question.