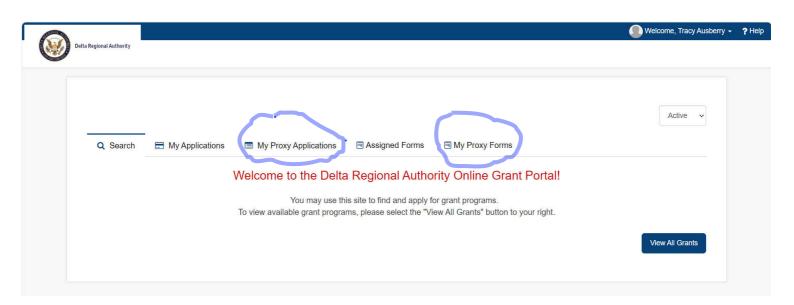

## My Proxy Applications

LDDs will see two additional tabs on their portal My Proxy Applications / My Proxy Forms. If you are currently assisting, or previously assited an applicant with a DRA Grant Program application or Forms Submission for an awarded project; they will appear here. **(FY2018 - FY2023)** 

<u>My Proxy Applications</u> - Applications from prior DRA Grant Systems were migrated <Here>. (FY2018 - FY2023)

<u>My Proxy Forms</u> - POST-Award forms submission required for prior DRA Grant awards <Here>. (FY2018 - FY2023)