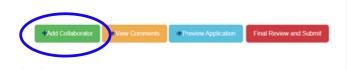

#### Adding A Collaborator To The Application

#### This function is for applicants who require another member of the applicant organization or the LDD to complete a portion of the application for them.

Select the Add Collaborator button at the top of the application home screen.