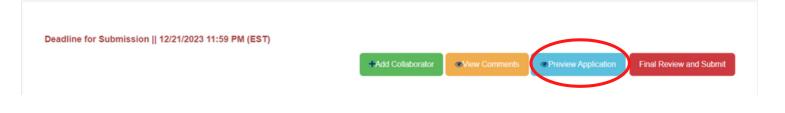

#### Previewing The Grant Application

If you are not ready to fill out the entire application in the portal, you can download a pdf of the application. (This can only be done after completing the Prequalification and Funding opportunity Announcement sections)

Select the Preview Application button at the top of the page, and a pdf will open for download.