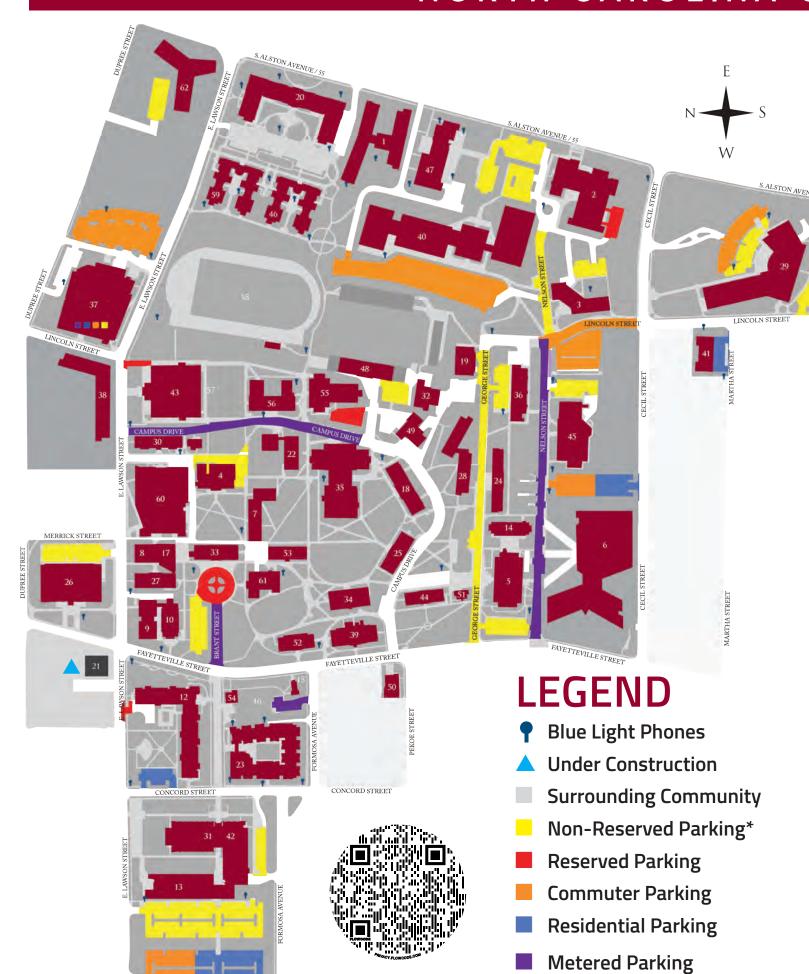

## NORTH CAROLINA CENTRAL UNIVERSITY

Scan here for our online map

\*At least two reserved spaces per lot.

## **CAMPUS MAP**

## **BUILDING DIRECTORY AND CLASS CODES**

| 1  | Alston Avenue Apartments                          | 32 | Heating Plant                                    |
|----|---------------------------------------------------|----|--------------------------------------------------|
| 2  | Albert L. Turner Law Building [LAW]               | 33 | James E. Shepard Administration Building         |
| 3  | Albert N. Whiting Criminal Justice Building [CJB] | 34 | Hubbard-Totton Building                          |
| 4  | Alexander-Dunn Building                           | 35 | James E. Shepard Memorial Library [LIB]          |
| 5  | Alfonso Elder Student Union                       | 36 | Julius L. Chambers Biomedical/Biotechnology      |
| 5  | Student Center                                    |    | Research Institute [BBRI]                        |
| 7  | Annie Day Shepard Residence Hall                  | 37 | Latham Parking Deck                              |
| 3  | Art Museum                                        | 38 | Lawson Street Residential Complex                |
| 9  | B. N. Duke Annex                                  | 39 | Lee Biology Building                             |
| 10 | B. N. Duke Auditorium [BND]                       | 40 | LeRoy T. Walker Physical Education Complex [PEC] |
| 12 | Benjamin S. Ruffin Residence Hall                 | 41 | Martha Street Apartments                         |
| 13 | Biomanufacturing Research Institute               | 42 | Mary M. Townes Science Building [SC]             |
|    | and Technology Enterprise [BRITE]                 | 43 | McDougald-McLendon Arena                         |
| 14 | Bowling Lanes [BAL]                               | 44 | Debra Saunders-White Residence Hall              |
| 15 | Centennial Chapel                                 | 45 | Miller-Morgan Building [HSB]                     |
| 16 | Centennial Gardens                                | 46 | New Residence Hall II                            |
| 17 | C. Ruth Edwards Music Hall [EMB]                  | 47 | Nursing Building                                 |
| 18 | C. T. Willis Commerce Building [CMB]              | 48 | O'Kelly-Riddick Stadium                          |
| 19 | Central Receiving                                 | 49 | Physical Plant                                   |
| 20 | Chidley North Residence Hall                      | 50 | Police and Public Safety Building                |
| 21 | Collaborative Research & Learning Center          | 51 | Purchasing Department                            |
| 22 | Dent Human Sciences Building                      | 52 | Robinson Science Building                        |
| 23 | Eagle Landing Residence Hall                      |    | (Josephine Dobbs Early College High School) [SB] |
| 24 | Eagleson Residence Hall                           | 53 | Rush Residence Hall                              |
| 25 | Edmonds Classroom Building [ECB]                  | 54 | Shepard House                                    |
| 26 | Farrison-Newton Communications                    | 55 | Student Services Building                        |
|    | Building (University Theatre) [COM]               | 56 | Taylor Education Building [TEB]                  |
| 27 | Fine Arts Building [FAB]                          | 57 | Tennis Court [TC]                                |
| 28 | George Street Residential Complex                 | 58 | Track and Practice Field                         |
| 29 | H. M. Michaux Ir. School of                       | 59 | Tyronza Richmond Residence Hall                  |

## **COMMONLY USED PHONE NUMBERS | Learn more online at www.nccu.edu**

61

W.G. Pearson Dining Hall [CAF]

William Jones Building

School of Business

Education Building [SOE]

Student Health Building [HB]

Health Careers Center (NC-HCAP)

| General Information          | 919-530-6100 | Undergraduate Admissions | 919-530-6298 |
|------------------------------|--------------|--------------------------|--------------|
| Graduate Admissions          | 919-530-6478 | University Police        | 919-530-6106 |
| Scholarships and Student Aid | 919-530-6180 |                          |              |