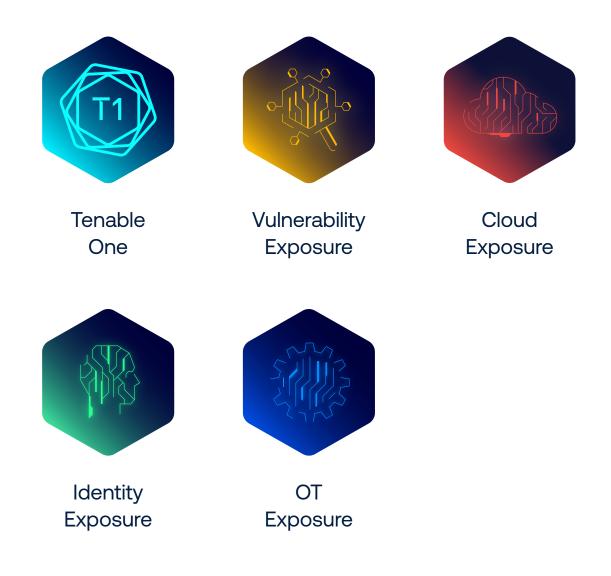

### **Tenable product categories**

Tenable product-category icons are to be used when individual products are being highlighted.

#### Tenable One

#### **Cloud Exposure**

OT Exposure

### Vulnerability Exposure

### Identity Exposure