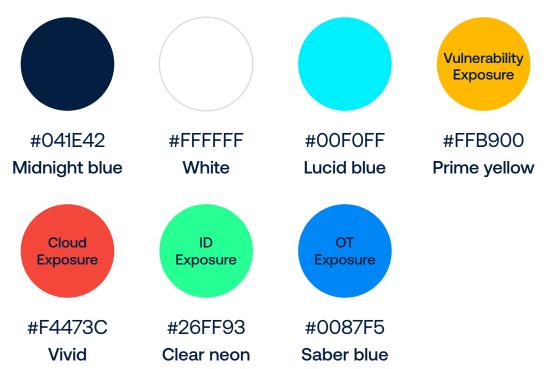

### Colors

Tenable Midnight is Tenable's primary color, and the color used in the Tenable logo. Accent colors should be used for product specific and in instances when a call to