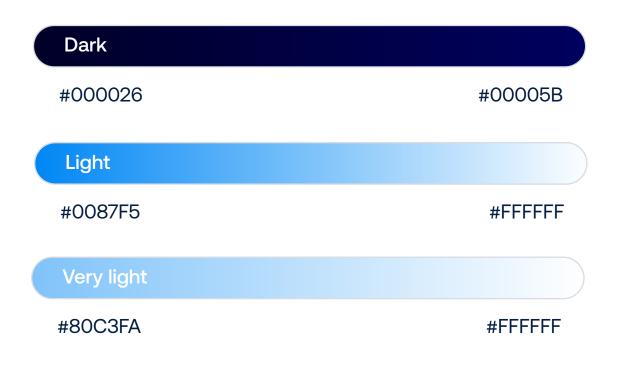

### Gradients

Three variations of 2-point gradients. Default angle is 0° and Dark to Midnight. You may manipulate the angle of the design.

action or a highlight is needed.