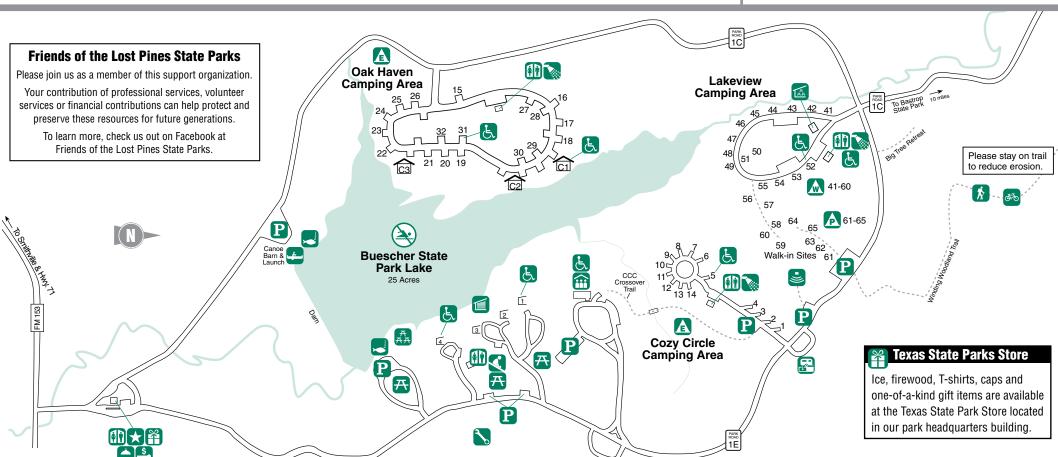

## **LEGEND**

Headquarters

State Park Store

Watercraft Rental

Tackle Loaner Site

**Ai** Restrooms

Showers

A Primitive Sites

Water Only Sites

Water and Electric Sites

创 Cabin

Screened Shelters

**Dump Station** 

Hiking Trail **Biking Trail** 

A Picnic Area

Group Picnic Area

Group Picnic Pavilion

Group Recreation Hall

P Parking

Fishing

Canoe Launch

**Q** Playground

Ampitheater

Wheelchair Accessible

**a** Residence

Maintenance

P.O. Box 75 100 Park Road 1E Smithville, TX 78957 (512) 237-2241