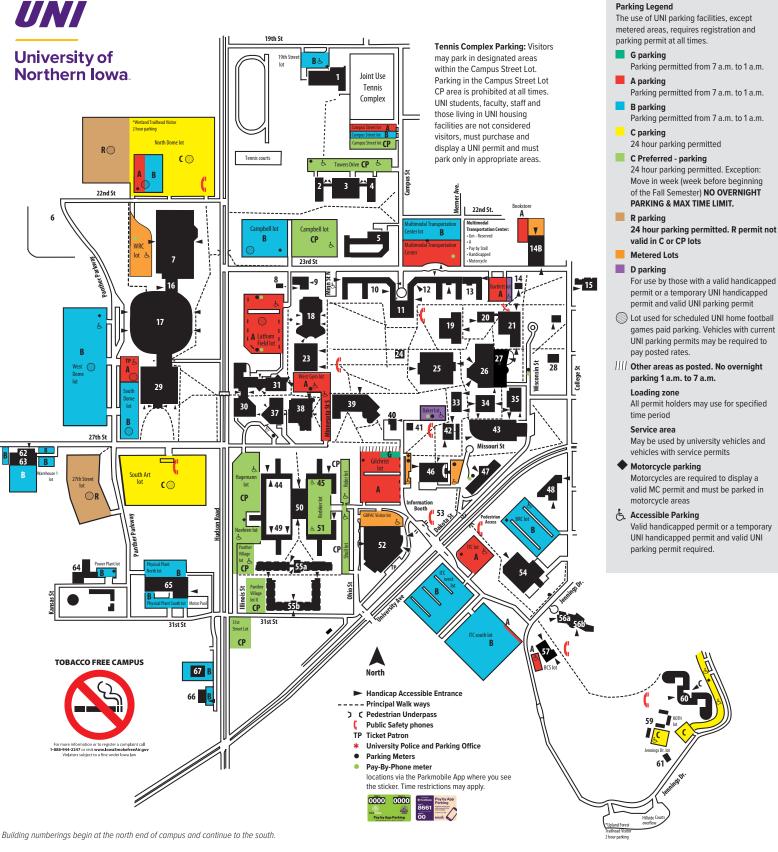

- Nielsen Field House Bender Hall (BEN)
- Towers Center (TOW)
- 4 Dancer Hall (DAN)
- Campbell Hall (CAM)
- 6 Athletic Fields
- Wellness/Recreation Center (WRC)
- 8 Marshall Center School (MCS) Student Health Center (SHC) 9
- Lawther Hall (LAW)
- Commons (COM) 11
- 12 Bartlett Hall (BAR) 13 East Bartlett (SSC)

- 14 Alumni/1012 W. 23rd St. (H-33)
- Center for Social and Behavioral Research/2304 College Street
- Richard O. Jacobson Human Performance Center (HPC)
- UNI-Dome (DOM)
- Schindler Education Center (SEC)
- Innovative Teaching Technology Center (ITT)
- Begeman Hall (PHY) 21 Lang Hall (LNG)

- St. (EMC)
- 23 West Gymnasium (WST)
- Campanile (CPL)
- 25 Rod Library (LIB)
- 26 Maucker Union (MAU)
- Center for Multicultural Education (CME)
- President's Home
- McLeod Center (MCL)
- 30 Kamerick Art Building (KAM)
- Communication Arts Center(CAC)
- 33 Wright Hall (WRT)
- 34 Sabin Hall (SAB)

- 35 Seerley Hall (SRL)
- 37 Strayer-Wood Theatre (SWT)
- Russell Hall (RSL)
- 39 Curris Business Building (CBB)
- 40 Admissions Welcome Center
- 41 Psychology #1
- 42 Greenhouse (GNH)
- 43 McCollum Science Hall (MSH) 44 Hagemann Hall (HAG)
- 45 Rider Hall (RID)
- 46 Gilchrist Hall (GIL) 47 Latham Hall (LAT)
- 48 Biology Research Complex (BRC)

- 49 Noehren Hall (NRN)
- 50 Redeker Center (RDC)
- Shull Hall (SHU)
- 52 Gallagher Bluedorn Performing Arts Center (GBPAC)
- 54 Industrial Technology Center (ITC)
- 57 Business & Community
- Services (BCS)
- Jennings Courts (JCT)
- Roth Apartments (ROTH)
- University Apartments Office (UAP) 62 Warehouse 1 (WH1)
- 55a Panther Village 1000 55b Panther Village 3000

Safety Building

14b UNI Bookstore

Storage Building 13

64 Power Plant (PPL)

56a Center for Energy and Environmental Education (CFFF)

63 Tallgrass Prairie Center (NRV)

65 Facilities Management (PHP)

66 Environmental Health and

56b Continuing Education