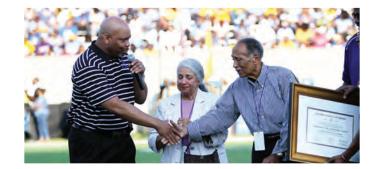

Originally named Jack Spinks Stadium and dedicated on Sept. 19, 1992, with a 32-7 victory over Alabama State, the stadium was renamed on Sept. 17, 2011 to recognize the contributions of Casem. To kick off the milestone celebration, the university held a very special pre-game presentation to honor Casem on Saturday, Sept. 23 when the Braves defeated Southern.

President Alfred Rankins, Jr. welcomed thousands of alumni and fans for the festivities celebrating the historic silver anniversary as the legendary head football coach was presented an honorary doctorate degree for leaving an outstanding legacy at Alcorn.

"Spinks-Casem Stadium has been home to so many memorable moments in Alcorn football history," said Rankins. "I think all Braves fans - those who have been here for many of the past 25 years and our more recent followers - will appreciate this anniversary celebration. Recognizing the contributions of Coach Casem is just the first step in what will be an outstanding commemorative season."

Being honored by the school that groomed him as a coach and leader was a pleasant surprise for Casem. He showed his appreciation by thanking President Alfred Rankins Jr. and the University for their recognition.

"It's hard to express how pleased I am that President Rankins thought to bestow such a great honor on me," said Casem. "I was really surprised and more than happy to receive the honor." Dr. Casem concluded, "Alcorn helped me to grow into a man. It was a wonderful place to work be-