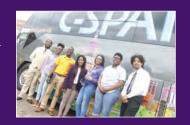

Each year, Alcorn State University's Meridian/Lauderdale Alumni Chapter goes above and beyond to support their beloved alma mater.

The Chapter did the same in 2017 by hosting the Purple and Gold Scholarship Banquet Friday, April 28 at the MSU Riley Center in Meridian, Mississippi. A total of 17 high school seniors were awarded scholarships during the program. The students are: Tamiera Gibbs, Christina Coon, Krystal Gates, Destinee Slater, Trayana Carter, Demetria Walker, Zykierra Harbin, Kyra Kapers, Logan Nave, Destiny Clark, Ajah Edwards, Kai Horne, Gabriel Johnson, Brianna Porter, Alan Sanders, Tyrell Lewis and Lauren Scott.

Also during the banquet, Chapter President, Wilbert Jones, presented President Alfred Rankins Jr. with a check for \$45,000 for the ASU Foundation, which will be used to provide scholarships in various academic departments. This chapter's gift, once again set a high water mark in alumni chapter giving. Emanuel Barnes, vice president for Student Affairs, delivered the keynote address for the banquet. He encouraged the audience to never forget the past, celebrate the present and honor the future. Alcorn's Men Choral and Charles "CC" Carter provided entertainment for the banquet.