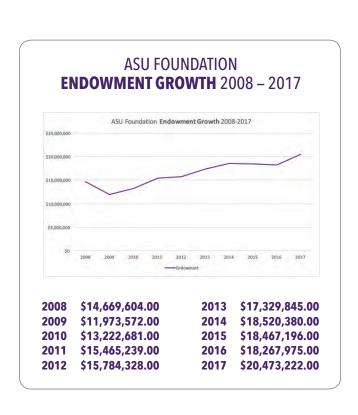

### Your Investments Make The Difference

The ASU Foundation had a consecutively strong fundraising year in 2017, with \$1.6 million in gifts and commitments from nearly 2,000 different donors. Because of your support and strong markets, our endowment now stands at \$20.4 million, and the five-year fundraising average is \$1.4 million a year. As notable as the overall numbers are, what's more important is what those gifts provide – scholarships, new and revitalized facilities, experiences for students outside the classroom and more.