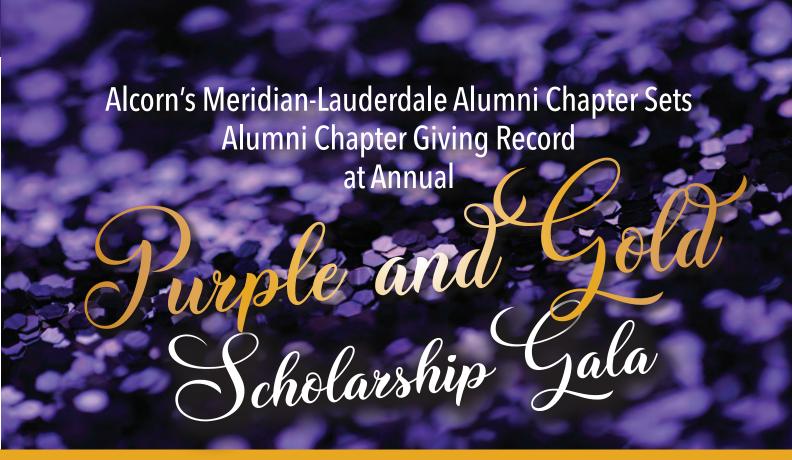

Each year, Alcorn State University's Meridian/Lauderdale Alumni Chapter goes above and beyond to support their beloved alma mater.

The Chapter did the same in 2017 by hosting the Purple and Gold Scholarship Banquet Friday, April 28 at the MSU Riley Center in Meridian, Mississippi. A total of 17 high school seniors were awarded scholarships during the program. The students are: Tamiera Gibbs, Christina Coon, Krystal Gates, Destinee Slater, Trayana Carter, Demetria Walker, Zykierra Harbin, Kyra Kapers, Logan Nave, Destiny Clark, Ajah Edwards, Kai Horne, Gabriel Johnson, Brianna Porter, Alan Sanders, Tyrell Lewis and Lauren Scott.

Also during the banquet, Chapter President, Wilbert Jones, presented President Alfred Rankins Jr. with a check for \$45,000 for the ASU Foundation, which will be used to provide scholarships in various academic departments. This chapter's gift, once again set a high water mark in alumni chapter giving. Emanuel Barnes, vice president for Student Affairs, delivered the keynote address for the banquet. He encouraged the audience to never forget the past, celebrate the present and honor the future. Alcorn's Men Choral and Charles "CC" Carter provided entertainment for the banquet.