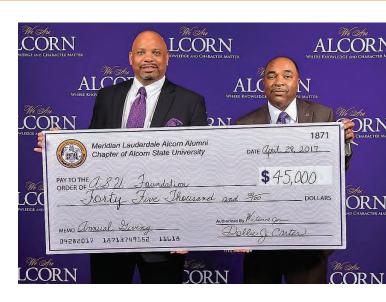

Each year, Alcorn State University's Meridian/Lauderdale Alumni Chapter goes above and beyond to support their beloved alma mater.

The Chapter did the same in 2017 by hosting the Purple and Gold Scholarship Banquet Friday, April 28 at the MSU Riley Center in Meridian, Mississippi. A total of 17 high school seniors were awarded scholarships during the program. The students are: Tamiera Gibbs, Christina Coon, Krystal Gates, Destinee Slater, Trayana Carter, Demetria Walker, Zykierra Harbin, Kyra Kapers, Logan Nave, Destiny Clark, Ajah Edwards, Kai Horne, Gabriel Johnson, Brianna Porter, Alan Sanders, Tyrell Lewis and Lauren Scott.

Also during the banquet, Chapter President, Wilbert Jones, presented President Alfred Rankins Jr. with a check for \$45,000 for the ASU Foundation, which will be used to provide scholarships in various academic departments. This chapter's gift, once again set a high water mark in alumni chapter giving. Emanuel Barnes, vice president for Student Affairs, delivered the keynote address for the banquet. He encouraged the audience to never forget the past, celebrate the present and honor the future. Alcorn's Men Choral and Charles "CC" Carter provided entertainment for the banquet.