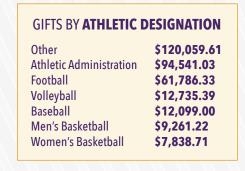

### Your Investments Make The Difference

The ASU Foundation had a consecutively strong fundraising year in 2017, with \$1.6 million in gifts and commitments from nearly 2,000 different donors. Because of your support and strong markets, our endowment now stands at \$20.4 million, and the five-year fundraising average is \$1.4 million a year. As notable as the overall numbers are, what's more important is what those gifts provide – scholarships, new and revitalized facilities, experiences for students outside the classroom and more.

This report is for those who support Alcorn State University – our donors and supporters. We are so grateful for the generosity of the hundreds of donors who help make Alcorn a great university. Thanks to our donors, we have made significant progress and have contributed in many ways to the institution's growth. We are committed to maximizing the impact of your gifts through prudent investment management that helps to increase scholarship for students, funding for operations and support of athletics programs.