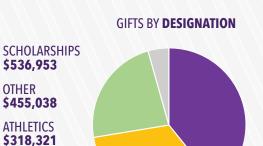

### Your Investments Make The Difference

The ASU Foundation had a consecutively strong fundraising year in 2017, with \$1.6 million in gifts and commitments from nearly 2,000 different donors. Because of your support and strong markets, our endowment now stands at \$20.4 million, and the five-year fundraising average is \$1.4 million a year. As notable as the overall numbers are, what's more important is what those gifts provide – scholarships, new and revitalized facilities, experiences for students outside the classroom and more.

This report is for those who support Alcorn State University – our donors and supporters. We are so grateful for the generosity of the hundreds of donors who help make Alcorn a great university. Thanks to our donors, we have made significant progress and have contributed in many ways to the institution's growth. We are committed to maximizing the impact of your gifts through prudent investment management that helps to increase scholarship for students, funding for operations and support of athletics programs.