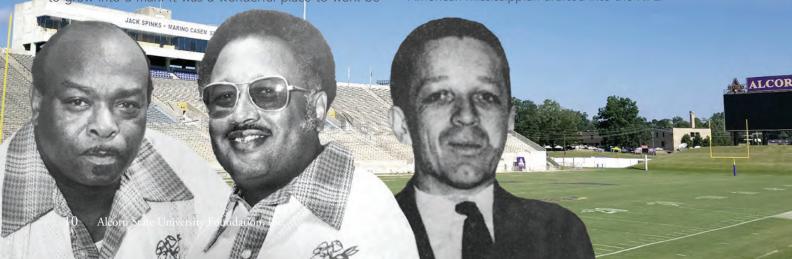

# 25th Anniversary

Opening Of Jack Spinks-Marino Casem Stadium, Dwight Fisher Field Celebration

The 2017 football season at Alcorn State University marked the 25th year that the Braves football team has called Jack Spinks-Marino Casem Stadium, Dwight Fisher Field their home, and the university left no stone unturned in celebrating the special occasion.

Originally named Jack Spinks Stadium and dedicated on Sept. 19, 1992, with a 32-7 victory over Alabama State, the stadium was renamed on Sept. 17, 2011 to recognize the contributions of Casem. To kick off the milestone celebration, the university held a very special pre-game presentation to honor Casem on Saturday, Sept. 23 when the Braves defeated Southern.

cause I worked with a great crew. Everyone was very helpful. I worked hard to be an ambassador for this institution, and I am pleased that they thought that my work was worth

The university also unveiled an official Spinks-Casem Stadium 25th Anniversary commemorative logo as a part of the celebration of the wins, teams, players and events that have made the stadium a college football game day landmark known for its "Spinks Jinx". The logo was painted onto the berm hill areas around the field and between the 20 and 30-yard marks on the field as a subtle touch for a simple stadium with a storied history.

Several activities, promotions and giveaways were held during and between each home game throughout the season. Commemorative posters, a three-dimensional replica stadium birthday cake, keepsake replica stadiums, t-shirts and a special presentation and tribute to Spinks was held during Homecoming.

The Spinks family was presented with a commemorative game day ball signed by the 2017 Braves Football team players and coaches as well as a custom, large oak plaque that featured an artist sketch of Spinks, the first African American Mississippian drafted into the NFL.