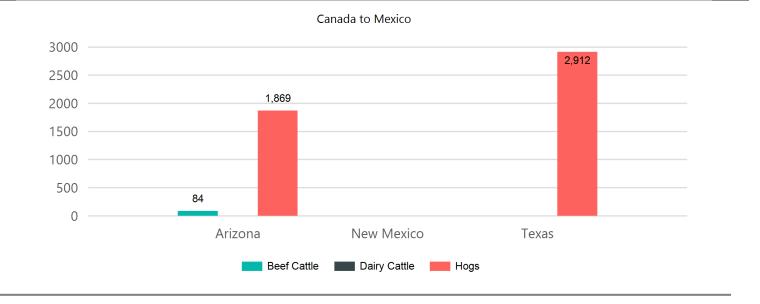

### **Exports - Current Year to Date**

Source:

Agricultural Marketing Service Livestock, Poultry, and Grain Market News

Email us with accessibility issues with this report.

Thu Jan 9, 2025

Source:

| EXPORTS - Canada to | o Mexico         |              |                      |             |                     |
|---------------------|------------------|--------------|----------------------|-------------|---------------------|
|                     |                  | Beef Cattle  |                      |             |                     |
| ARIZONA             |                  |              |                      |             |                     |
|                     | <u>Class</u>     | Current Week | <u>Previous Week</u> | Current YTD | <u>Previous YTD</u> |
|                     | Slaughter        | 0            | 0                    | 84          | 0                   |
| Total:              |                  | 0            | 0                    | 84          | 0                   |
| NEW MEXICO          |                  |              |                      |             |                     |
|                     | <u>Class</u>     | Current Week | <u>Previous Week</u> | Current YTD | <u>Previous YTD</u> |
|                     | Breeding Females | 0            | 0                    | 0           | 6                   |
| Total:              |                  | 0            | 0                    | 0           | 6                   |
|                     |                  | Dairy Cattle |                      |             |                     |
| NEW MEXICO          |                  |              |                      |             |                     |
|                     | <u>Class</u>     | Current Week | <u>Previous Week</u> | Current YTD | <u>Previous YTD</u> |
|                     | Breeding Females | 0            | 0                    | 0           | 210                 |
| Total:              |                  | 0            | 0                    | 0           | 210                 |
|                     |                  | Цодс.        |                      |             |                     |
| ARIZONA             |                  | Hogs         |                      |             |                     |
| ANIZONA             | <u>Class</u>     | Current Week | Previous Week        | Current YTD | Previous YTD        |
|                     | Breeding Females | 0            | 0                    | 1,712       | 0                   |
|                     | Breeding Males   | 51           | 0                    | 157         | 72                  |
| Total:              |                  | 51           | 0                    | 1,869       | 72                  |
| TEXAS               |                  |              |                      |             |                     |
|                     | <u>Class</u>     | Current Week | <u>Previous Week</u> | Current YTD | <u>Previous YTD</u> |
|                     | Breeding Females | 0            | 0                    | 2,256       | 1,035               |
|                     | Breeding Males   | 0            | 0                    | 656         | 457                 |
| Total:              |                  | 0            | 0                    | 2,912       | 1,492               |
|                     |                  |              |                      |             |                     |