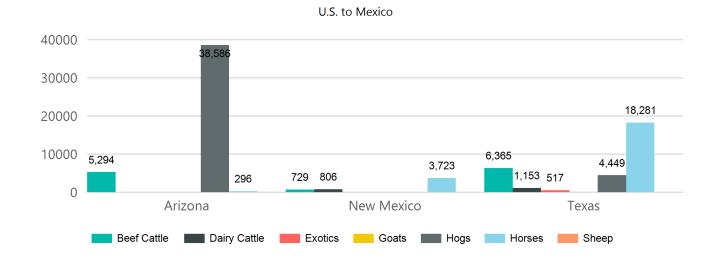

### **Exports - Current Year to Date**

Source:

Agricultural Marketing Service Livestock, Poultry, and Grain Market News

Email us with accessibility issues with this report.

Thu Jan 9, 2025

Source:

|            |                  | Beef Cattle  |                      |             |              |
|------------|------------------|--------------|----------------------|-------------|--------------|
| ARIZONA    |                  |              |                      |             |              |
|            | <u>Class</u>     | Current Week | <u>Previous Week</u> | Current YTD | Previous YTD |
|            | Breeding Females | 0            | 0                    | 494         | 0            |
|            | Breeding Males   | 23           | 0                    | 24          | 0            |
|            | Slaughter        | 0            | 0                    | 4,776       | 4,372        |
| Total:     |                  | 23           | 0                    | 5,294       | 4,372        |
| NEW MEXICO |                  |              |                      |             |              |
|            | <u>Class</u>     | Current Week | <u>Previous Week</u> | Current YTD | Previous YTD |
|            | Breeding Females | 51           | 9                    | 162         | 157          |
|            | Breeding Males   | 3            | 16                   | 449         | 256          |
|            | Slaughter        | 0            | 0                    | 118         | 72           |
| Total:     | ,                | 54           | 25                   | 729         | 485          |

Agricultural Marketing Service Livestock, Poultry, and Grain Market News

Thu Jan 9, 2025

Email us with accessibility issues with this report.

|            | <u>Class</u>          | <u>Current Week</u> | <u>Previous Week</u> | Current YTD | <u>Previous YTD</u> |
|------------|-----------------------|---------------------|----------------------|-------------|---------------------|
|            | Breeding Females      | 0                   | 0                    | 1,434       | 1,239               |
|            | <b>Breeding Males</b> | 0                   | 0                    | 2,092       | 2,450               |
|            | Slaughter             | 0                   | 0                    | 2,839       | 21,716              |
| Total:     |                       | 0                   | 0                    | 6,365       | 25,405              |
|            |                       | Dairy Cattle        |                      |             |                     |
| NEW MEXICO |                       | •                   |                      |             |                     |
|            | <u>Class</u>          | Current Week        | Previous Week        | Current YTD | <u>Previous YTD</u> |
|            | Breeding Females      | 0                   | 38                   | 806         | 2,314               |
| Total:     |                       | 0                   | 38                   | 806         | 2,314               |
| TEXAS      |                       |                     |                      |             |                     |
|            | <u>Class</u>          | Current Week        | <u>Previous Week</u> | Current YTD | <u>Previous YTD</u> |
|            | Breeding Females      | 0                   | 0                    | 1,125       | 1,894               |
|            | Breeding Males        | 0                   | 0                    | 28          | 16                  |
| Total:     |                       | 0                   | 0                    | 1,153       | 1,910               |
|            |                       | Exotics             |                      |             |                     |
| TEXAS      |                       |                     |                      |             |                     |
|            | <u>Class</u>          | Current Week        | <u>Previous Week</u> | Current YTD | <u>Previous YTD</u> |
|            | Exotics               | 0                   | 0                    | 517         | 179                 |
| Total:     |                       | 0                   | 0                    | 517         | 179                 |
|            |                       | Goats               |                      |             |                     |
| TEXAS      |                       |                     |                      |             |                     |
|            | <u>Class</u>          | Current Week        | <u>Previous Week</u> | Current YTD | <u>Previous YTD</u> |
|            | Spanish               | 0                   | 0                    | 0           | 16                  |
| Total:     |                       | 0                   | 0                    | 0           | 16                  |
|            |                       | Hogs                |                      |             |                     |
| ARIZONA    |                       |                     |                      |             |                     |
|            | <u>Class</u>          | Current Week        | Previous Week        | Current YTD | <u>Previous YTD</u> |
|            | Breeding Females      | 0                   | 0                    | 38,160      | 0                   |
|            | Breeding Males        | 137                 | 0                    | 426         | 0                   |
| Total:     |                       | 137                 | 0                    | 38,586      | 0                   |
|            |                       |                     |                      |             |                     |