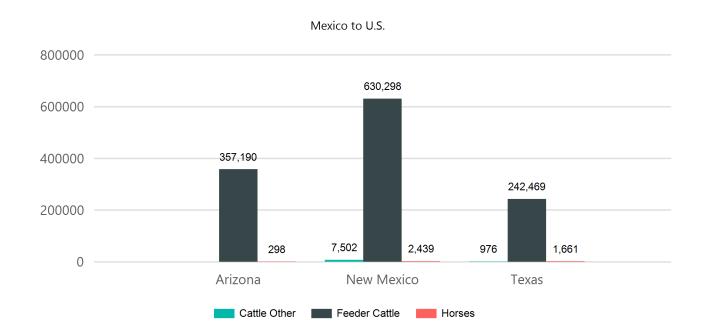

### Imports - Current Year to Date

|            | Heifers (Spayed)        |                                                                                             | 0                                    | 0                                      | 121,765                                                                           | 68,575                                                                                                 |
|------------|-------------------------|---------------------------------------------------------------------------------------------|--------------------------------------|----------------------------------------|-----------------------------------------------------------------------------------|--------------------------------------------------------------------------------------------------------|
|            |                         | Douglas                                                                                     | 0                                    | 0                                      | 77,329                                                                            | 47,232                                                                                                 |
|            |                         | Nogales                                                                                     | 0                                    | 0                                      | 44,436                                                                            | 21,343                                                                                                 |
|            | Steers                  |                                                                                             | 0                                    | 0                                      | 235,425                                                                           | 269,639                                                                                                |
|            |                         | Douglas                                                                                     | 0                                    | 0                                      | 119,138                                                                           | 134,768                                                                                                |
|            |                         | Nogales                                                                                     | 0                                    | 0                                      | 116,287                                                                           | 134,871                                                                                                |
| Total:     |                         | ,                                                                                           | 0                                    | 0                                      | 357,190                                                                           | 338,214                                                                                                |
| NEW MEXICO |                         |                                                                                             |                                      |                                        |                                                                                   |                                                                                                        |
|            | <u>Class</u>            | Crossing Point                                                                              | Current Week                         | Previous Week                          | Current YTD                                                                       | <u>Previous YTD</u>                                                                                    |
|            | Heifers (Spayed)        |                                                                                             | 0                                    | 0                                      | 260,274                                                                           | 230,094                                                                                                |
|            |                         | Columbus                                                                                    | 0                                    | 0                                      | 57,272                                                                            | 46,768                                                                                                 |
|            |                         | Santa Teresa                                                                                | 0                                    | 0                                      | 203,002                                                                           | 183,326                                                                                                |
|            | Steers                  |                                                                                             | 0                                    | 0                                      | 370,024                                                                           | 430,295                                                                                                |
|            |                         | Columbus                                                                                    | 0                                    | 0                                      | 80,132                                                                            | 85,385                                                                                                 |
|            |                         | Santa Teresa                                                                                | 0                                    | 0                                      | 289,892                                                                           | 344,910                                                                                                |
| Total:     |                         |                                                                                             | 0                                    | 0                                      | 630,298                                                                           | 660,389                                                                                                |
| TEXAS      |                         |                                                                                             |                                      |                                        |                                                                                   |                                                                                                        |
|            | <u>Class</u>            | Crossing Point                                                                              | Current Week                         | Previous Week                          | Current YTD                                                                       | <u>Previous YTD</u>                                                                                    |
|            |                         |                                                                                             |                                      |                                        |                                                                                   |                                                                                                        |
|            | Heifers (Spayed)        |                                                                                             | 0                                    | 0                                      | 81,749                                                                            | 56,215                                                                                                 |
|            | Heifers (Spayed)        | Colombia Bridge                                                                             | <b>0</b><br>0                        | <b>0</b><br>0                          | <b>81,749</b><br>0                                                                | <b>56,215</b><br>6,206                                                                                 |
|            | Heifers (Spayed)        | Colombia Bridge<br>Del Rio                                                                  |                                      |                                        |                                                                                   |                                                                                                        |
|            | Heifers (Spayed)        | _                                                                                           | 0                                    | 0                                      | 0                                                                                 | 6,206                                                                                                  |
|            | Heifers (Spayed)        | Del Rio                                                                                     | 0                                    | 0                                      | 0<br>6,526                                                                        | 6,206<br>4,841                                                                                         |
|            | Heifers (Spayed)        | Del Rio<br>Eagle Pass                                                                       | 0<br>0<br>0                          | 0<br>0<br>0                            | 0<br>6,526<br>6,224                                                               | 6,206<br>4,841<br>8,567                                                                                |
|            | Heifers (Spayed)        | Del Rio<br>Eagle Pass<br>Laredo                                                             | 0<br>0<br>0                          | 0<br>0<br>0<br>0                       | 0<br>6,526<br>6,224<br>8,982                                                      | 6,206<br>4,841<br>8,567<br>2,416                                                                       |
|            | Heifers (Spayed) Steers | Del Rio<br>Eagle Pass<br>Laredo<br>Pharr/Hidalgo                                            | 0<br>0<br>0<br>0                     | 0<br>0<br>0<br>0                       | 0<br>6,526<br>6,224<br>8,982<br>11,380                                            | 6,206<br>4,841<br>8,567<br>2,416<br>7,466                                                              |
|            |                         | Del Rio<br>Eagle Pass<br>Laredo<br>Pharr/Hidalgo                                            | 0<br>0<br>0<br>0<br>0                | 0<br>0<br>0<br>0<br>0                  | 0<br>6,526<br>6,224<br>8,982<br>11,380<br>48,637                                  | 6,206<br>4,841<br>8,567<br>2,416<br>7,466<br>26,719                                                    |
|            |                         | Del Rio Eagle Pass Laredo Pharr/Hidalgo Presidio                                            | 0<br>0<br>0<br>0<br>0                | 0<br>0<br>0<br>0<br>0                  | 0<br>6,526<br>6,224<br>8,982<br>11,380<br>48,637<br><b>160,720</b>                | 6,206<br>4,841<br>8,567<br>2,416<br>7,466<br>26,719<br>179,707                                         |
|            |                         | Del Rio Eagle Pass Laredo Pharr/Hidalgo Presidio  Colombia Bridge                           | 0<br>0<br>0<br>0<br>0<br>0           | 0<br>0<br>0<br>0<br>0<br>0<br><b>0</b> | 0<br>6,526<br>6,224<br>8,982<br>11,380<br>48,637<br><b>160,720</b><br>0           | 6,206<br>4,841<br>8,567<br>2,416<br>7,466<br>26,719<br><b>179,707</b><br>29,056                        |
|            |                         | Del Rio Eagle Pass Laredo Pharr/Hidalgo Presidio  Colombia Bridge Del Rio                   | 0<br>0<br>0<br>0<br>0<br>0<br>0      | 0<br>0<br>0<br>0<br>0<br>0<br>0        | 0<br>6,526<br>6,224<br>8,982<br>11,380<br>48,637<br><b>160,720</b><br>0<br>20,032 | 6,206<br>4,841<br>8,567<br>2,416<br>7,466<br>26,719<br><b>179,707</b><br>29,056<br>15,791              |
|            |                         | Del Rio Eagle Pass Laredo Pharr/Hidalgo Presidio  Colombia Bridge Del Rio Eagle Pass        | 0<br>0<br>0<br>0<br>0<br>0<br>0      | 0<br>0<br>0<br>0<br>0<br>0<br>0        | 0 6,526 6,224 8,982 11,380 48,637 160,720 0 20,032 13,996                         | 6,206<br>4,841<br>8,567<br>2,416<br>7,466<br>26,719<br><b>179,707</b><br>29,056<br>15,791<br>22,053    |
|            |                         | Del Rio Eagle Pass Laredo Pharr/Hidalgo Presidio  Colombia Bridge Del Rio Eagle Pass Laredo | 0<br>0<br>0<br>0<br>0<br>0<br>0<br>0 | 0<br>0<br>0<br>0<br>0<br>0<br>0<br>0   | 0 6,526 6,224 8,982 11,380 48,637 160,720 0 20,032 13,996 21,740                  | 6,206<br>4,841<br>8,567<br>2,416<br>7,466<br>26,719<br>179,707<br>29,056<br>15,791<br>22,053<br>11,068 |

Thu Jan 9, 2025

Agricultural Marketing Service Livestock, Poultry, and Grain Market News

Thu Jan 9, 2025

Email us with accessibility issues with this report.

|            |                  | Cattle                | Other        |                      |             |              |
|------------|------------------|-----------------------|--------------|----------------------|-------------|--------------|
| NEW MEXICO |                  |                       |              |                      |             |              |
|            | <u>Class</u>     | <b>Crossing Point</b> | Current Week | Previous Week        | Current YTD | Previous YTD |
|            | Breeding Females |                       | 0            | 0                    | 748         | 0            |
|            |                  | Santa Teresa          | 0            | 0                    | 748         | 0            |
|            | Roping Stock     |                       | 0            | 0                    | 6,754       | 8,195        |
|            |                  | Columbus              | 0            | 0                    | 3,123       | 2,542        |
|            |                  | Santa Teresa          | 0            | 0                    | 3,631       | 5,653        |
| Total:     |                  |                       | 0            | 0                    | 7,502       | 8,195        |
| TEXAS      |                  |                       |              |                      |             |              |
|            | <u>Class</u>     | <b>Crossing Point</b> | Current Week | <u>Previous Week</u> | Current YTD | Previous YTD |
|            | Breeding Females |                       | 0            | 0                    | 11          | 0            |
|            |                  | Del Rio               | 0            | 0                    | 11          | 0            |
|            | Breeding Males   |                       | 0            | 0                    | 4           | 0            |
|            |                  | Del Rio               | 0            | 0                    | 4           | 0            |
|            | Roping Stock     |                       | 0            | 0                    | 961         | 510          |
|            |                  | Presidio              | 0            | 0                    | 961         | 510          |
| Total:     |                  |                       | 0            | 0                    | 976         | 510          |
|            |                  | Но                    | rses         |                      |             |              |
| ARIZONA    |                  |                       |              |                      |             |              |
|            | <u>Class</u>     | Crossing Point        | Current Week | Previous Week        | Current YTD | Previous YTD |
|            | Breeding Males   |                       | 0            | 0                    | 5           | 0            |
|            |                  | Douglas               | 0            | 0                    | 5           | 0            |
|            | Miscellaneous    |                       | 0            | 0                    | 293         | 321          |
|            |                  | Douglas               | 0            | 0                    | 186         | 225          |
|            |                  | Nogales               | 0            | 0                    | 107         | 83           |
|            |                  | San Luis              | 0            | 0                    | 0           | 13           |
| Total:     |                  |                       | 0            | 0                    | 298         | 321          |
| NEW MEXICO |                  |                       |              |                      |             |              |
|            | <u>Class</u>     | Crossing Point        | Current Week | <u>Previous Week</u> | Current YTD | Previous YTD |
|            | Breeding Females |                       | 0            | 0                    | 26          | 0            |
|            |                  | Santa Teresa          | 0            | 0                    | 26          | 0            |
|            | Miscellaneous    |                       | 0            | 0                    | 2,413       | 2,031        |