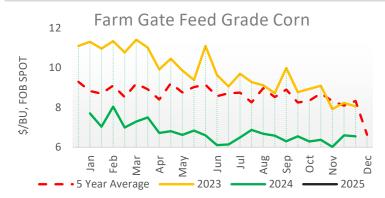

| Grower FOB Farm Gate Organic Grain |             |               |             |               |            |                   |                 |             |  |  |  |
|------------------------------------|-------------|---------------|-------------|---------------|------------|-------------------|-----------------|-------------|--|--|--|
|                                    |             | Sr            | ot Tra      | nsaction      | Forward    | Forward Contracts |                 |             |  |  |  |
| Feed Grade                         | <u>Unit</u> | Price Range   | <u>Avg.</u> | <u>Change</u> | Prior Year | Price Range       | Delivery Period | Price Range |  |  |  |
| Yellow Corn                        | \$/bu       | 6.10 - 7.90   | 6.99        | 0.44          | N/A        | 6.50 - 6.85       | Jan-25 - Mar-25 | N/A - N/A   |  |  |  |
| Soybeans                           | \$/bu       | 18.75 - 20.25 | 19.25       | 0.57          | 20.19      | N/A - N/A         | N/A - N/A       | N/A - N/A   |  |  |  |
| Wheat                              | \$/bu       | N/A - N/A     | N/A         | N/A           | N/A        | 5.65 - 5.65       | Jan-25 - Feb-25 | N/A - N/A   |  |  |  |
| Oats                               | \$/bu       | N/A - N/A     | N/A         | N/A           | N/A        | N/A - N/A         | N/A - N/A       | N/A - N/A   |  |  |  |
| Barley                             | \$/bu       | N/A - N/A     | N/A         | N/A           | N/A        | N/A - N/A         | N/A - N/A       | N/A - N/A   |  |  |  |
| Rye                                | \$/bu       | N/A - N/A     | N/A         | N/A           | N/A        | N/A - N/A         | N/A - N/A       | N/A - N/A   |  |  |  |
| Sorghum                            | \$/bu       | N/A - N/A     | N/A         | N/A           | N/A        | N/A - N/A         | N/A - N/A       | N/A - N/A   |  |  |  |
| Triticale                          | \$/bu       | N/A - N/A     | N/A         | N/A           | N/A        | N/A - N/A         | N/A - N/A       | N/A - N/A   |  |  |  |
| Millet                             | \$/bu       | N/A - N/A     | N/A         | N/A           | N/A        | N/A - N/A         | N/A - N/A       | N/A - N/A   |  |  |  |
| Food Grade                         |             |               |             |               |            | -                 |                 |             |  |  |  |
| Yellow Corn                        | \$/bu       | N/A - N/A     | N/A         | N/A           | N/A        | 8.65 - 8.65       | Jan-25 - Dec-25 | N/A - N/A   |  |  |  |
| Soybeans                           | \$/bu       | N/A - N/A     | N/A         | N/A           | N/A        | N/A - N/A         | N/A - N/A       | N/A - N/A   |  |  |  |
| Wheat                              | \$/bu       | N/A - N/A     | N/A         | N/A           | N/A        | 12.25 - 12.25     | Jan-25 - Mar-25 | N/A - N/A   |  |  |  |
| Oats                               | \$/bu       | N/A - N/A     | N/A         | N/A           | N/A        | N/A - N/A         | N/A - N/A       | N/A - N/A   |  |  |  |