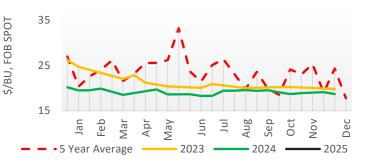

| -                 |                 |             |  |  |  |
| Yellow Corn                        | \$/bu       | N/A - N/A     | N/A         | N/A           | N/A        | 8.65 - 8.65       | Jan-25 - Dec-25 | N/A - N/A   |  |  |  |
| Soybeans                           | \$/bu       | N/A - N/A     | N/A         | N/A           | N/A        | N/A - N/A         | N/A - N/A       | N/A - N/A   |  |  |  |
| Wheat                              | \$/bu       | N/A - N/A     | N/A         | N/A           | N/A        | 12.25 - 12.25     | Jan-25 - Mar-25 | N/A - N/A   |  |  |  |
| Oats                               | \$/bu       | N/A - N/A     | N/A         | N/A           | N/A        | N/A - N/A         | N/A - N/A       | N/A - N/A   |  |  |  |



Farm Gate Feed Grade Soybeans



#### Dealer FOB Elevator/Warehouse Organic Grain

|                 |             |               | Spo            | ot Transa   | Forward       | $\frown$     |     |                                     |            |             |               |              |
|-----------------|-------------|---------------|----------------|-------------|---------------|--------------|-----|-------------------------------------|------------|-------------|---------------|--------------|
| Feed Grade      | <u>Unit</u> | Price R       | ange           | <u>Avg.</u> | <u>Change</u> | Prior Year   |     | Price Range                         | <u>D</u>   | elivery     | <u>Period</u> |              |
| Yellow Corn     | \$/bu       | N/A -         | N/A            | N/A         | N/A           | N/A