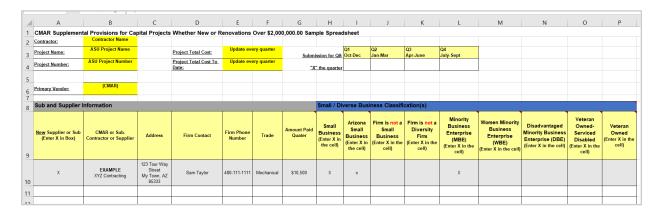

## Supplemental Requirements Quarterly Form

- In the top portion of the form, fill in all yellow highlighted sections and "X" the time frame for the data being submitted (Q1, Q2, Q3, or Q4)
- In the Sub and Supplier Information section, fill in sub/supplier information from columns A-G.
   Then use columns H-P to identify the small and/or diverse business classification with an "X"
- Hover over the red triangles for more information on small and diverse business classifications

| Small<br>Business<br>(Enter X in<br>the cell) | Arizona<br>Small<br>Business<br>(Enter X in<br>the cell) | Firm is not a<br>Small<br>Business<br>(Enter X in the<br>cell) | Firm is not a<br>Diversity Firm<br>(Enter X in the<br>cell) |  | Women Business Enterprise (WBE) (Enter X in the cell) | Danielle Van Vleet:<br>Ownership is at least 51% owned by women |                                                  |                                   |
|-----------------------------------------------|----------------------------------------------------------|----------------------------------------------------------------|-------------------------------------------------------------|--|-------------------------------------------------------|-----------------------------------------------------------------|--------------------------------------------------|-----------------------------------|
|                                               |                                                          |                                                                |                                                             |  |                                                       | Business<br>nterprise (DBE)<br>(Enter X in the<br>cell)         | Serviced<br>Disabled<br>(Enter X in the<br>cell) | Owned<br>(Enter X in the<br>cell) |