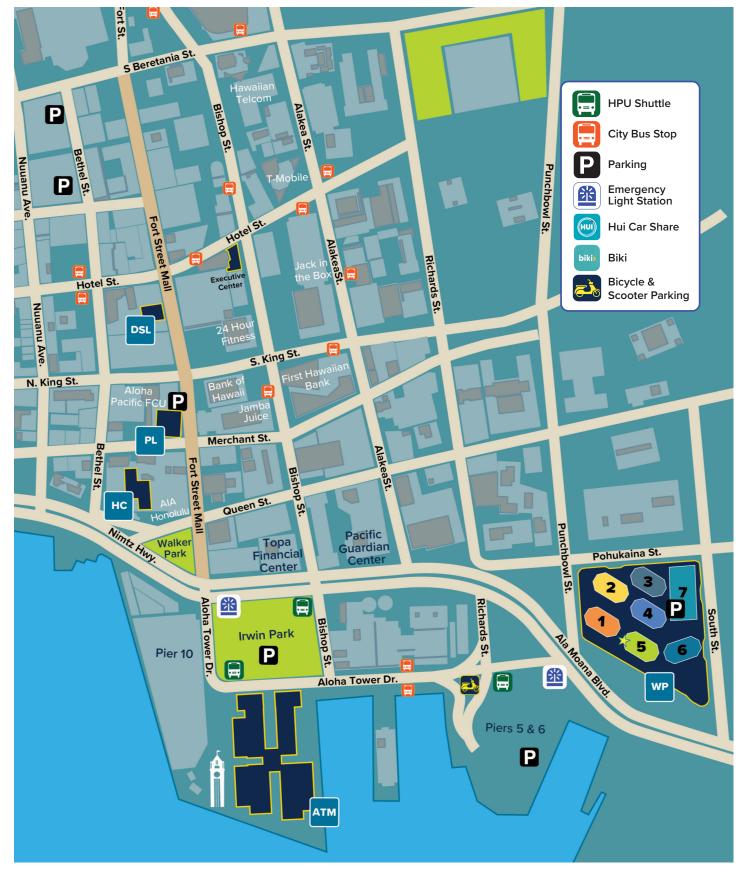

## DOWNTOWN CAMPUS MAP

ATM Aloha Tower Marketplace 1 Aloha Tower Dr WP Waterfront Plaza 500 Ala Moana Blvd PL Pioneer Plaza 900 Fort Street Mall DSL Downtown Science Laboratories 1042 Fort Street HC Harbor Court 55 Merchant St

#### ALOHA TOWER MARKETPLACE (ATM)

- ATM Property Management (ATM 1405)
- Barnes & Noble Bookstore (ATM 1207)
- Esports Arena (ATM 1102)
- Facilities Office (ATM 1302)
- First Year Experience (ATM 1400)
- Food Pantry (ATM 1400)
- Housing and Residence Life (ATM 1314)
- Learning Commons (ATM 1401)
- Makerspace (ATM 1201)
- Office of Events (ATM 1405)

- On-Campus Health Services (ATM 1315)
- Performing Arts (Pier 10, Second Floor)
- Pier Nine by Sam Choy (ATM 1404)
- Rehearsal Space Performing Arts (ATM 1313)
- Security (ATM 1409)
- Sharkys Cove (Second Floor-by Sunset Ballroom)
- Student Activities (ATM 1400)
- HPU Theatre Experiential Arts Space (ATM 1303)
- Welcome Center
  - Enrollment Management Services (ATM 1204)

### WATERFRONT PLAZA (WP)

|                          | BUILDING 1                                                                                                                                                                                                                                                        |               | BUILDING 6                                                                                                                                                                                                                                                                                                                                                                                                                                  |
|--------------------------|-------------------------------------------------------------------------------------------------------------------------------------------------------------------------------------------------------------------------------------------------------------------|---------------|---------------------------------------------------------------------------------------------------------------------------------------------------------------------------------------------------------------------------------------------------------------------------------------------------------------------------------------------------------------------------------------------------------------------------------------------|
| FLOOR<br>3<br>FLOOR<br>4 | College of Liberal Arts<br>• Department of PsychologyClassroom WP1-304School of Nursing<br>• Simulation Center and Skills Labs<br>• Department of Public Health<br>College of Liberal Arts<br>• School of Social WorkClassrooms WP1-414 – WP1-418                 | FLOOR<br>3    | College of Liberal Arts<br>• College of Liberal Arts Administration<br>• Department of Arts, Communication, Language and Media<br>• Department of English and Applied Linguistics<br>• Department of History, Humanities and International Studies<br>• Kalamalama Student Newspaper<br>Faculty Support Center<br>Library - Downtown Waterfront Plaza<br>• Library Instruction Room<br>Mail Room/Facilities<br>Classrooms WP6-301 – WP6-326 |
| floor<br>5               | Classrooms WP1-510 – WP1-540<br>BUILDING 4                                                                                                                                                                                                                        | FLOOR<br>4    | Academic Advising<br>Budget & Business Office Administration<br>Career Development Center<br>Center for Academic Success<br>Chaplain<br>Counseling and Behavioral Health Services                                                                                                                                                                                                                                                           |
| floor<br>2               | College of Natural and Computational Sciences  • Computer Science Program  • Allen & Nobuko Zecha Engineering Program  • Mathematics Program  Classrooms WP4-200-H & WP4-200-O                                                                                    | FLOOR<br>5    | Office of Sponsored Projects         Graduate College of Health Sciences         • Doctor of Physical Therapy         • Doctor of Occupational Therapy         • Physician Assistant Program                                                                                                                                                                                                                                                |
| FLOOR<br>3<br>FLOOR<br>5 | Classrooms WP4-300-A – WP4-300-G College of Business • Center for Entrepreneurship and Economic Education Ho'oko Scholars Program Office of Human Resources Student Lounge                                                                                        |               | Bicycle Rack<br>Bicycle Rack<br>Public Restrooms<br>Parking                                                                                                                                                                                                                                                                                                                                                                                 |
|                          | BUILDING 5                                                                                                                                                                                                                                                        |               | south street Gazebo                                                                                                                                                                                                                                                                                                                                                                                                                         |
| suite<br>5A              | Student Services Center         • Financial Aid         • Office of International Students and Scholars         • Registrar         • Business Office – Student Accounts         • Study Abroad and International Exchange Programs                               |               | P 6                                                                                                                                                                                                                                                                                                                                                                                                                                         |
| floor<br><b>3</b>        | <b>College of Liberal Arts</b> <ul> <li>Department of Arts, Communication, Language and Media</li> <li>Department of English and Applied Linguistics</li> <li>Department of History, Humanities and International Studies</li> <li>CLA Conference Room</li> </ul> |               |                                                                                                                                                                                                                                                                                                                                                                                                                                             |
|                          | Classrooms WP5-360-A & WP5-360-T                                                                                                                                                                                                                                  | E             |                                                                                                                                                                                                                                                                                                                                                                                                                                             |
|                          | Scan to view an interactive map:                                                                                                                                                                                                                                  | Do ponukality | AND 2 AND SO                                                                                                                                                                                                                                                                                                                                                                                            |

### DOWNTOWN SCIENCE LABORATORIES (DSL)

 College of Natural and Computational Sciences

#### **PIONEER PLAZA (PL)**

- College of Natural and Computational Sciences (PL-600)
  - · Natural Sciences
- College of Professional Studies (Suite 200)
  - CPS Academic Advising
  - Military Campus Programs Administration
  - Military/Veterans Center
  - Outreach Programs
  - School of Education
- Dean of Students (Suite PL 17)
- Enrollment Management administrative offices (Suite 400)
- Information Technology Services (Suite 300)
- Student Conduct (Suite PL 17)
- Title IX Office (Suite PL 17)
- Classrooms (PL 11-16)

### HARBOR COURT (HC)

- Marcomm
- Office of Advancement