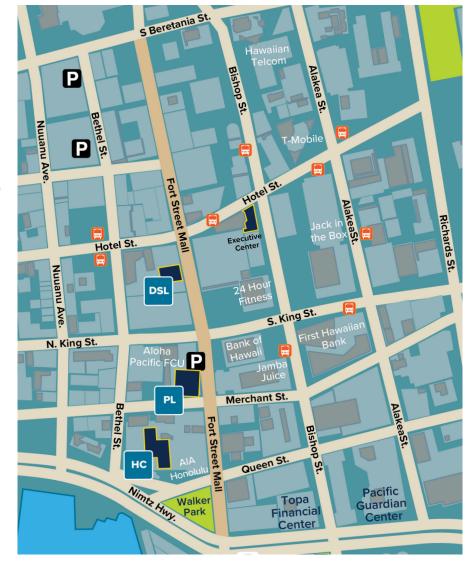

## DOWNTOWN CAMPUS MAP

ATM Aloha Tower Marketplace 1 Aloha Tower Dr WP Waterfront Plaza 500 Ala Moana Blvd PL Pioneer Plaza 900 Fort Street Mall DSL Downtown Science Laboratories 1042 Fort Street HC Harbor Court 55 Merchant St

### DOWNTOWN SCIENCE LABORATORIES (DSL)

 College of Natural and Computational Sciences

#### **PIONEER PLAZA (PL)**

- College of Natural and Computational Sciences (PL-600)
  - · Natural Sciences
- College of Professional Studies (Suite 200)
  - CPS Academic Advising
  - Military Campus Programs Administration
  - Military/Veterans Center
  - Outreach Programs
  - School of Education
- Dean of Students (Suite PL 17)
- Enrollment Management administrative offices (Suite 400)
- Information Technology Services (Suite 300)
- Student Conduct (Suite PL 17)
- Title IX Office (Suite PL 17)
- Classrooms (PL 11-16)

### HARBOR COURT (HC)

- Marcomm
- Office of Advancement