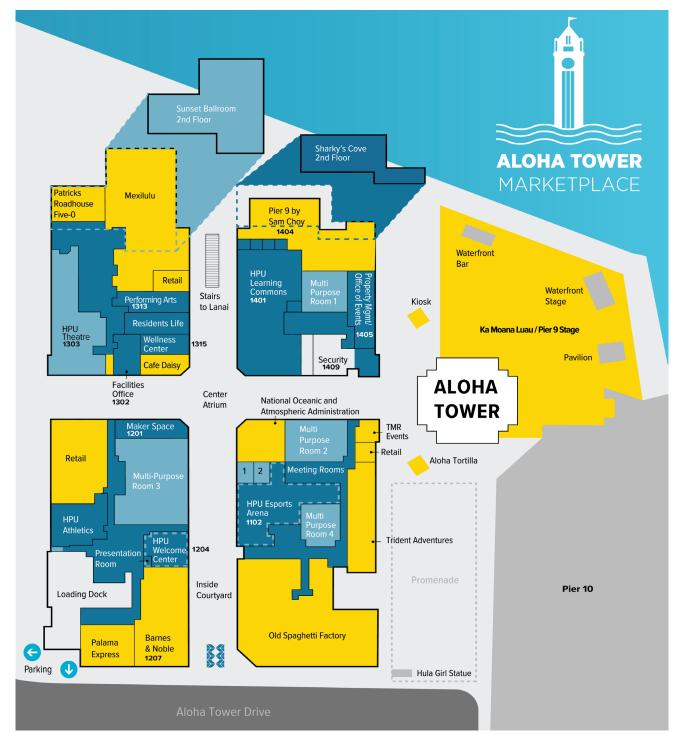

#### ALOHA TOWER MARKETPLACE (ATM)

- ATM Property Management (ATM 1405)
- Barnes & Noble Bookstore (ATM 1207)
- Esports Arena (ATM 1102)
- Facilities Office (ATM 1302)
- First Year Experience (ATM 1400)
- Food Pantry (ATM 1400)
- Housing and Residence Life (ATM 1314)
- Learning Commons (ATM 1401)
- Makerspace (ATM 1201)
- Office of Events (ATM 1405)

- On-Campus Health Services (ATM 1315)
- Performing Arts (Pier 10, Second Floor)
- Pier Nine by Sam Choy (ATM 1404)
- Rehearsal Space Performing Arts (ATM 1313)
- Security (ATM 1409)
- Sharkys Cove (Second Floor-by Sunset Ballroom)
- Student Activities (ATM 1400)
- HPU Theatre Experiential Arts Space (ATM 1303)
- Welcome Center
  - Enrollment Management Services (ATM 1204)