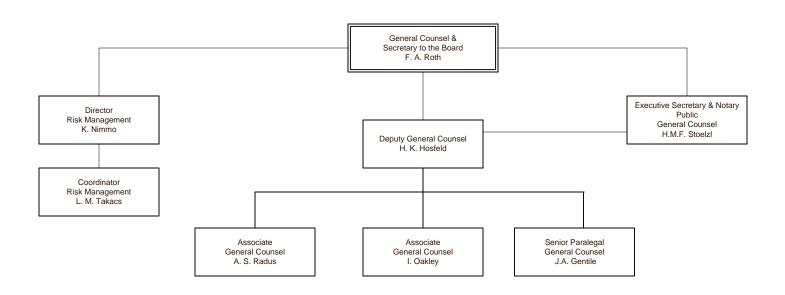

#### Office of Institutional Data

Last Update:

January 22, 2025

Last Update:

September 26, 2023

General Counsel

Indicates direct report