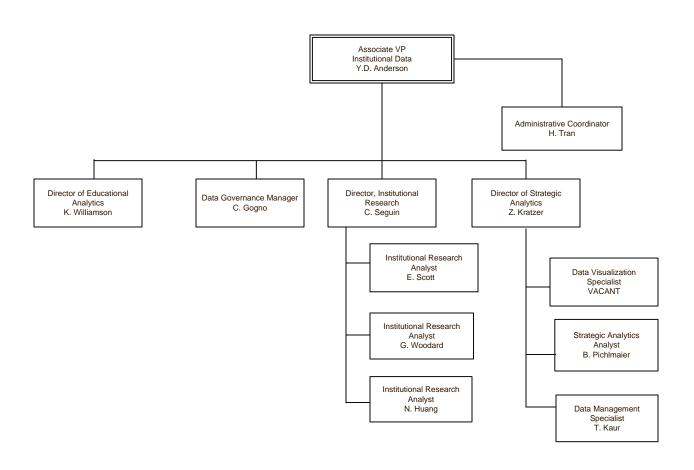

#### Office of Institutional Data

Last Update:

January 22, 2025

Last Update:

September 26, 2023

General Counsel

Indicates direct report