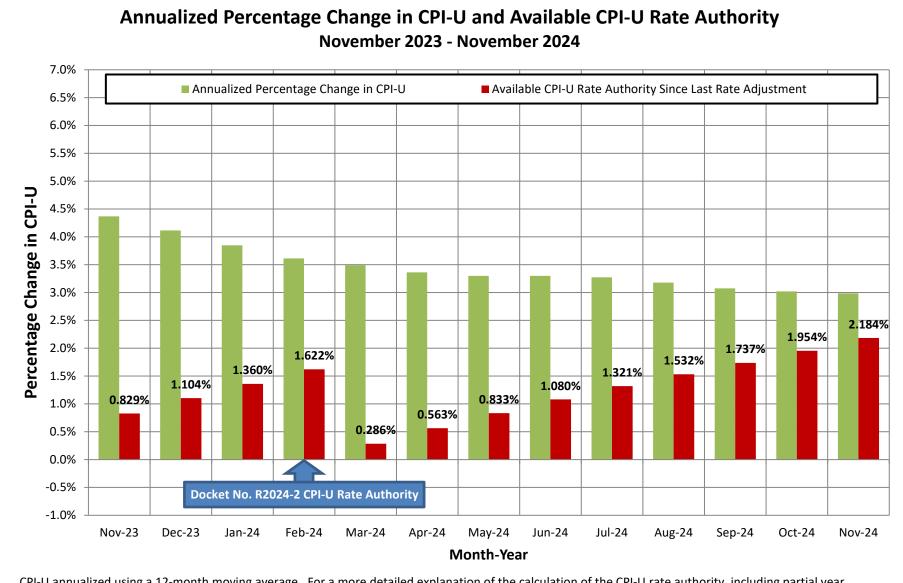

|                     |        |         |            | Non-         |        |        |
|---------------------|--------|---------|------------|--------------|--------|--------|
| Class               | CPI-U  | Density | Retirement | Compensatory | Bank   | Total  |
| First-Class Mail    | 2.184% | 0.000%  | 0.000%     | N/A          | 0.000% | 2.184% |
| Periodicals         | 2.184% | 0.000%  | 0.000%     | 0.000%       | 0.000% | 2.184% |
| USPS Marketing Mail | 2.184% | 0.000%  | 0.000%     | N/A          | 0.000% | 2.184% |
| Package Services    | 2.184% | 0.000%  | 0.000%     | N/A          | 0.000% | 2.184% |
| Special Services    | 2.184% | 0.000%  | 0.000%     | N/A          | 0.000% | 2.184% |

CPI-U annualized using a 12-month moving average. For a more detailed explanation of the calculation of the CPI-U rate authority, including partial year calculations, please see 39 CFR §3030.140-143.