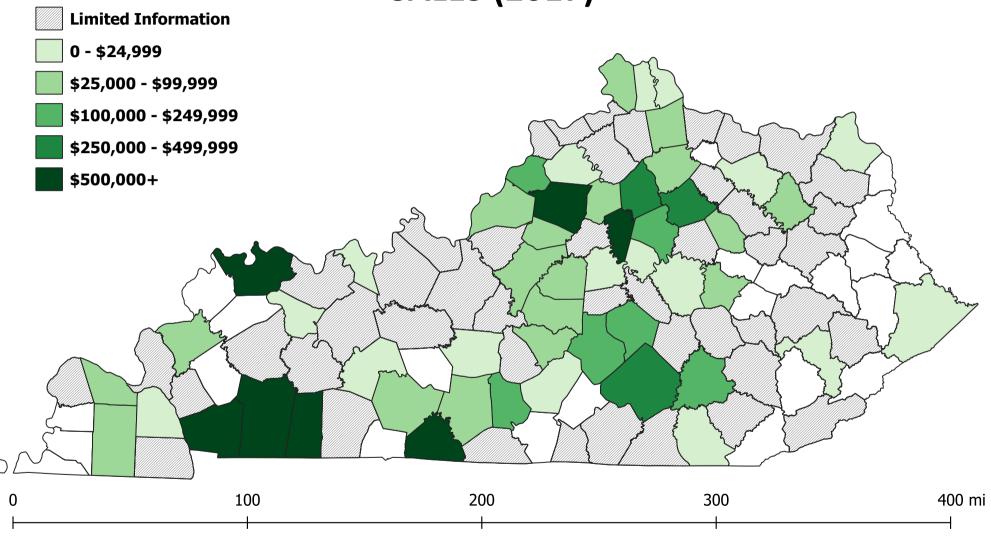

Value of agricultural products sold directly to retail markets, institutions, and food hubs of local or regionally branded products SALES (2017)

Map prepared by Joshua Knight for Center for Crop Diversification (CCD), Kentucky Center for Agriculture and Rural Development (KCARD), and the Kentucky Horticulture Council (KHC) March 2021. Data acquired from National Atlas of United States 1:1,000,000-scale datasets. March 2016 Edition and Local Agriculture Food Census Data from USDA - National Agricultural Statistics Service - 2017 Census of Agriculture - Volume 1, Chapter 2: County Level Data