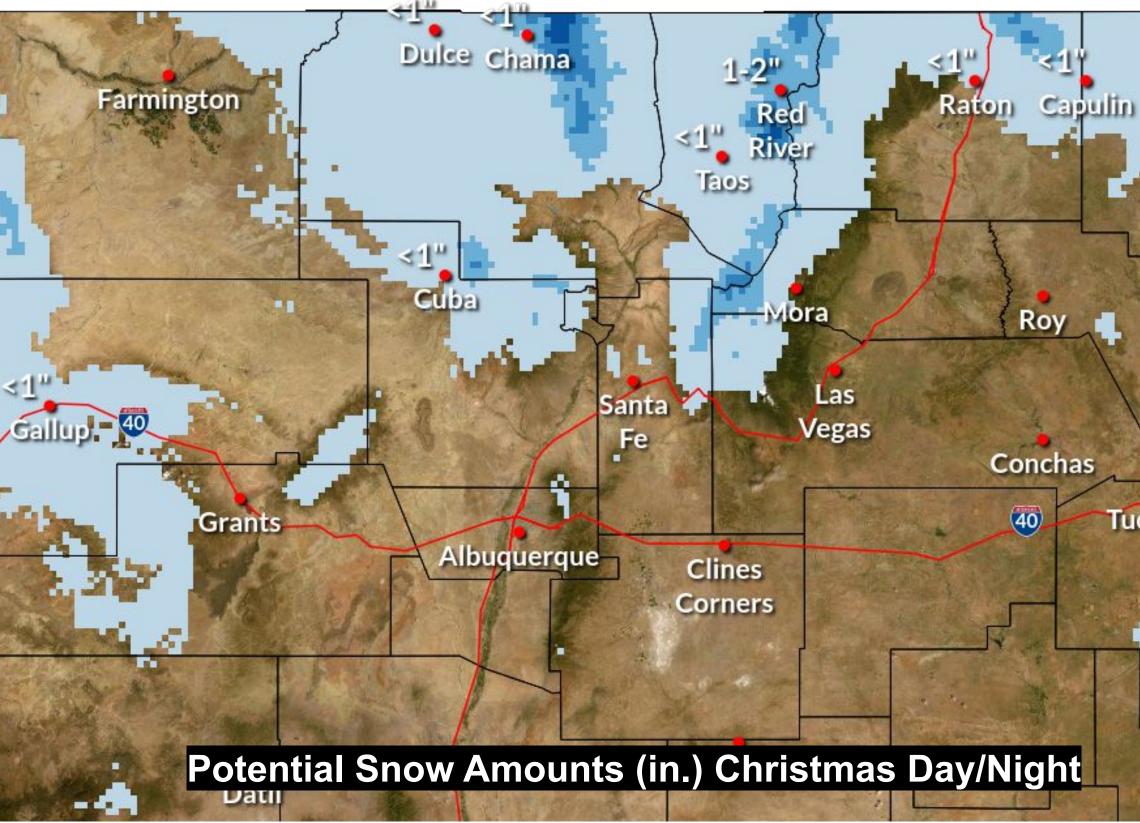

## Mountain & highland snow and gusty winds Christmas Day & Christmas Night

## **Key Details:**

- A deeper storm moves through the region Christmas Day bringing some snow to northern NM, focusing in the northern mountains and between Raton Pass and Capulin.
- Slick travel conditions are likely in the northern mountains, through Raton Pass and along US 64/87 through Capulin & Des Moines
- Gusty winds are forecast, especially across central & southern portions of the area where nuisance cross winds are likely.