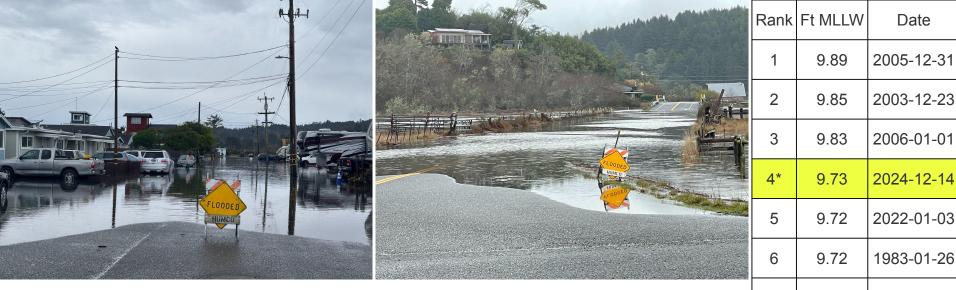

### **December Coastal Flooding**

Weather Forecast Office Eureka, CA Tuesday, December 31

Photos by JDB and RPA at King Salmon and Pine Hill Road on December 14th

King tides brought coastal flooding to Humboldt Bay in mid December. The North Spit tide gauge reported water levels above 8.8 ft MLLW December 12th-16th.

The highest tide was reported on December 14th as strong southerly winds the previous day increased water levels further.

| 2      | 9.85              | 2003-12-23 |  |  |  |  |
|--------|-------------------|------------|--|--|--|--|
| 3      | 9.83              | 2006-01-01 |  |  |  |  |
| 4*     | 9.73              | 2024-12-14 |  |  |  |  |
| 5      | 9.72              | 2022-01-03 |  |  |  |  |
| 6 9.72 |                   | 1983-01-26 |  |  |  |  |
| 7 9.7  |                   | 2003-12-24 |  |  |  |  |
| 8      | 9.68              | 2001-01-10 |  |  |  |  |
| 9      | 9.66              | 2005-01-10 |  |  |  |  |
| 10     | 9.63              | 2005-12-30 |  |  |  |  |
| *Pre   | *Preliminary Data |            |  |  |  |  |