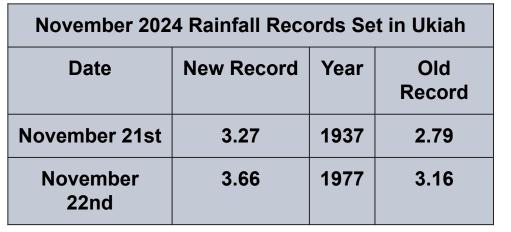

These Atmospheric River Events led to back-to-back record rainfall days in Ukiah, California.

Dramatic and Prolonged flooding took place in the Russian River valley at this time, creating scenes like the ones shown below.