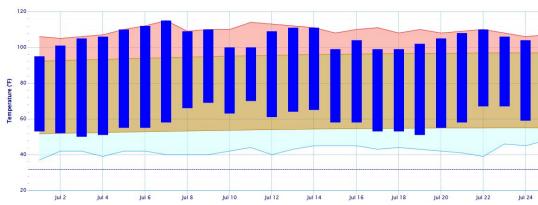

# of Max. Temperature Records Broken: 7 7/5, 7/6, 7/7, 7/8, 7/9, 7/14, 7/22 Hottest Temperature Recorded: 115°F (7/7)

#### ADDITIONAL RECORDS BROKEN

Potter Valley Powerhouse: 7/3, 7/4, 7/5, 7/6 (112°F), 7/7(112°F), 7/8(112°F), 7/9, 7/12