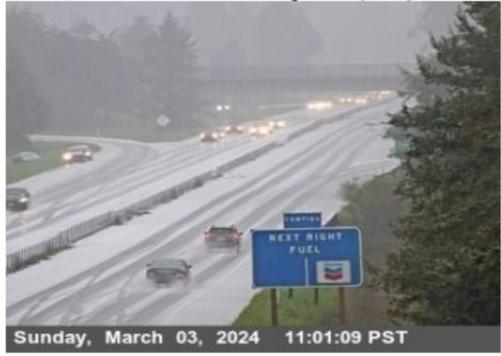

### Early March Hail

Heavy showers with accumulating hail impacted the Highway 101 near Arcata.

Accumulated hail was reported in Arcata and vicinity.