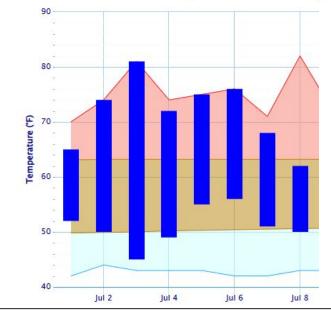

# of Max. Temperature Records Broken: 4 7/2, 7/3, 7/5, & 7/6 Hottest Temperature Recorded: 81°F (7/3)