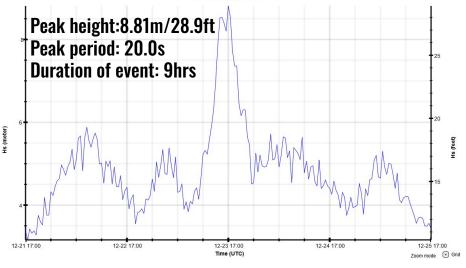

### December Large Surf

Large Swell from repeated burst of storm energy hit the West Coast on 12/23. Breaker waves estimated up to 35 feet during the event.

#### Photos by DES @ North Jetty

significant wave height