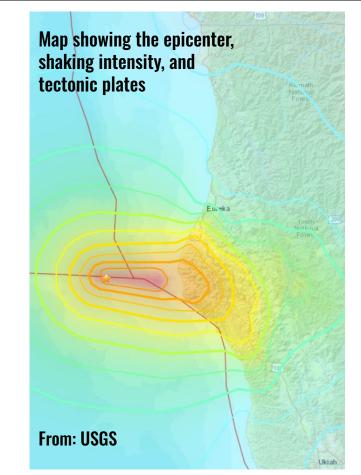

### Weather Forecast Office December M7.0 Offshore Earthquake

An earthquake 10.0km deep on December 5, 2024 @ 10:44:21 A.M. approximately 60 km off the coast of Cape Mendocino triggered shaking all throughout the Redwood Coast.

Due to the location and magnitude of this Tsunami being off the coast, a Tsunami Warning was activated by the NWS, as it is protocol.

Thankfully, after further investigation, it turned out to be a different type of earthquake than the type that creates a Tsunami. The National Tsunami Warning Center recorded a maximum water height of 0.09 meters (~3.5").