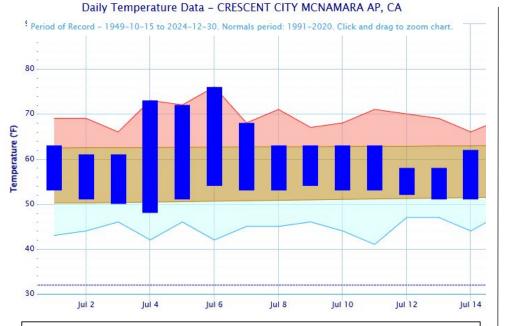

### July Heat Wave (Coastal)

# of Max. Temperature Records Broken: 2 Hottest Temperature Recorded: 76°F (7/6)

<u>RECORDS BROKEN IN</u>: Fort Bragg(7/3,83°F) & WFO EKA (7/5,75°F & 7/6,76°F) Daily Temperature Data - ARCATA EUREKA AP, CA