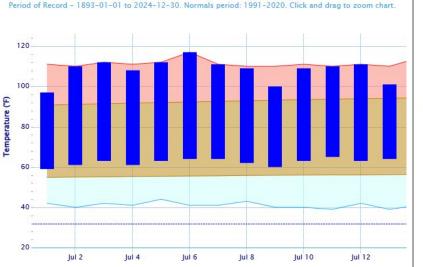

# of Max. Temperature Records Broken: 7 7/2, 7/3, 7/5, 7/6, 7/7, 7/11, 7/12 Hottest Temperature Recorded: 117°F (7/6) Period of Record - 1974-08-01 to 2024-11-30. Normals period: 1991-2020. Click and drag to zoom chart.

#### ADDITIONAL RECORDS BROKEN

Potter Valley Powerhouse: 7/3, 7/4, 7/5, 7/6 (112°F), 7/7(112°F), 7/8(112°F), 7/9, 7/12