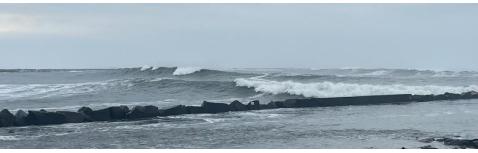

### December Large Surf

Large Swell from repeated burst of storm energy hit the West Coast on 12/23. Breaker waves estimated up to 35 feet during the event.

#### Photos by DES @ North Jetty

significant wave height