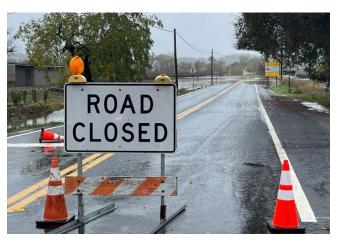

The Garcia River blocking State Route 1 north of Point Arena. [Caption from RHBB, Image from Caltrans traffic cam]

| Station                | Recorded Ra | Recorded Rain |      |  |
|------------------------|-------------|---------------|------|--|
| Trinity County         |             |               |      |  |
| Mad River 7 SE         | 14.80 in    | 0700 AM 11/22 | 2762 |  |
| Mad River 2 SW         | 12.23 in    | 0700 AM 11/22 | 2531 |  |
| Trinity Center 0.6 ESE | 11.56 in    | 0800 AM 11/22 | 2427 |  |
| Burnt Ranch 6 SSW      | 10.68 in    | 0124 PM 11/22 | 2625 |  |
| Dinsmore 4 SE          | 10.00 in    | 0153 PM 11/22 | 2873 |  |
| Lake County            |             |               |      |  |
| Soda Creek             | 12.39 in    | 0121 PM 11/22 | 1725 |  |
| Middletown 3.3 SSE     | 12.33 in    | 0700 AM 11/22 | 1272 |  |
| Middletown 4 SE        | 12.25 in    | 0700 AM 11/22 | 1153 |  |
| Upper Lake 3.6 W       | 10.04 in    | 0700 AM 11/22 | 1439 |  |
| Knoxville Creek        | 8.59 in     | 0209 PM 11/22 | 2200 |  |