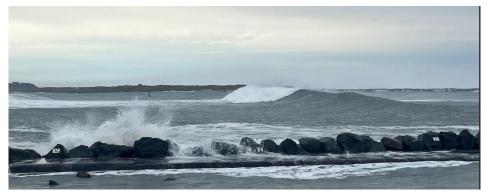

### December Large Surf

Large Swell from repeated burst of storm energy hit the West Coast on 12/23. Breaker waves estimated up to 35 feet during the event.

#### Photos by DES @ North Jetty

significant wave height