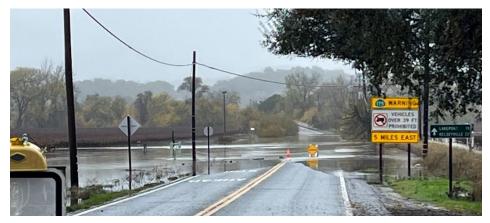

These Atmospheric River Events led to back-to-back record rainfall days in Ukiah, California.

Dramatic and Prolonged flooding took place in the Russian River valley at this time, creating scenes like the ones shown below.

Flooding at Russian River @ Hopland on 11/22 Photos by DES