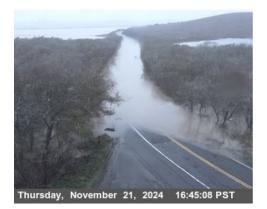

The Garcia River blocking State Route 1 north of Point Arena. [Caption from RHBB, Image from Caltrans traffic cam]

| Station                | Recorded Ra | Recorded Rain |      |  |
|------------------------|-------------|---------------|------|--|
| Trinity County         |             |               |      |  |
| Mad River 7 SE         | 14.80 in    | 0700 AM 11/22 | 2762 |  |
| Mad River 2 SW         | 12.23 in    | 0700 AM 11/22 | 2531 |  |
| Trinity Center 0.6 ESE | 11.56 in    | 0800 AM 11/22 | 2427 |  |
| Burnt Ranch 6 SSW      | 10.68 in    | 0124 PM 11/22 | 2625 |  |
| Dinsmore 4 SE          | 10.00 in    | 0153 PM 11/22 | 2873 |  |
| Lake County            |             |               |      |  |
| Soda Creek             | 12.39 in    | 0121 PM 11/22 | 1725 |  |
| Middletown 3.3 SSE     | 12.33 in    | 0700 AM 11/22 | 1272 |  |
| Middletown 4 SE        | 12.25 in    | 0700 AM 11/22 | 1153 |  |
| Upper Lake 3.6 W       | 10.04 in    | 0700 AM 11/22 | 1439 |  |
| Knoxville Creek        | 8.59 in     | 0209 PM 11/22 | 2200 |  |