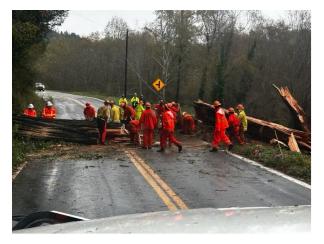

### **November Wind**

Weather Forecast Office Eureka, CA Tuesday, December 31

A series of Atmospheric Rivers (AR) brought violent winds with storm force gusts to many of our areas observation points in our area in late November.

These AR events also brought heavy rainfall.

These events caused issues for those travelling for the holidays, power outages and property damage

#### Photo from Caltrans via RHBB

| Station                     | Max Speed | Elevation |
|-----------------------------|-----------|-----------|
| Del Norte County            |           |           |
| Camp Six RAWS (Gasquet 5 E) | 61 MPH    | 3698      |
| Jack McNamara Airport       | 55 MPH    | 32        |
| Crazy Peak                  | 54 MPH    | 3970      |
| Trinity County              |           |           |
| Horse Ridge Lookout         | 51 MPH    | 6071      |
| Zenia 1.1 W (PGE)           | 38 MPH    | 2815      |
| Dinsmore 4 SE               | 37 MPH    | 2873      |