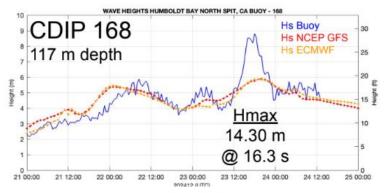

### December Large Surf

Large Swell from repeated burst of storm energy hit the West Coast on 12/23. Breaker waves estimated up to 35 feet during the event.

#### Photos by DES @ North Jetty

significant wave height