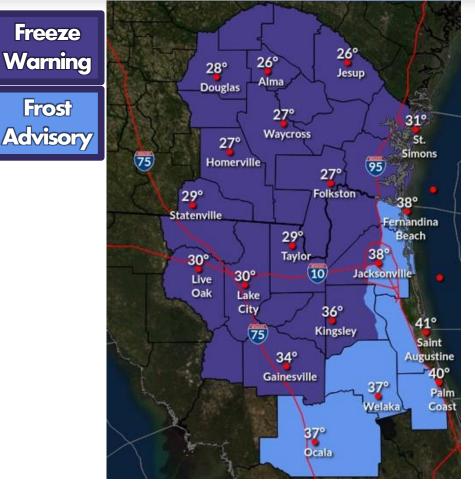

Inland Freeze for the I-10 Corridor, Suwannee Valley and Southeast GA Tonight through Early Sunday Morning

• Frost Advisory for North Central and Portions of Northeast FL

# FREEZE & FROST TONIGHT

#### **FREEZE WARNING**

Southeast GA, Suwannee Valley and 10 Corridor west of Jax Lows 26-32 °F

#### **FROST ADVISORY**

North Central and portions of Northeast FL

**Lows** 33-37 °**F** 

NWS Jacksonville 1/25/2025 8:48 PM

U